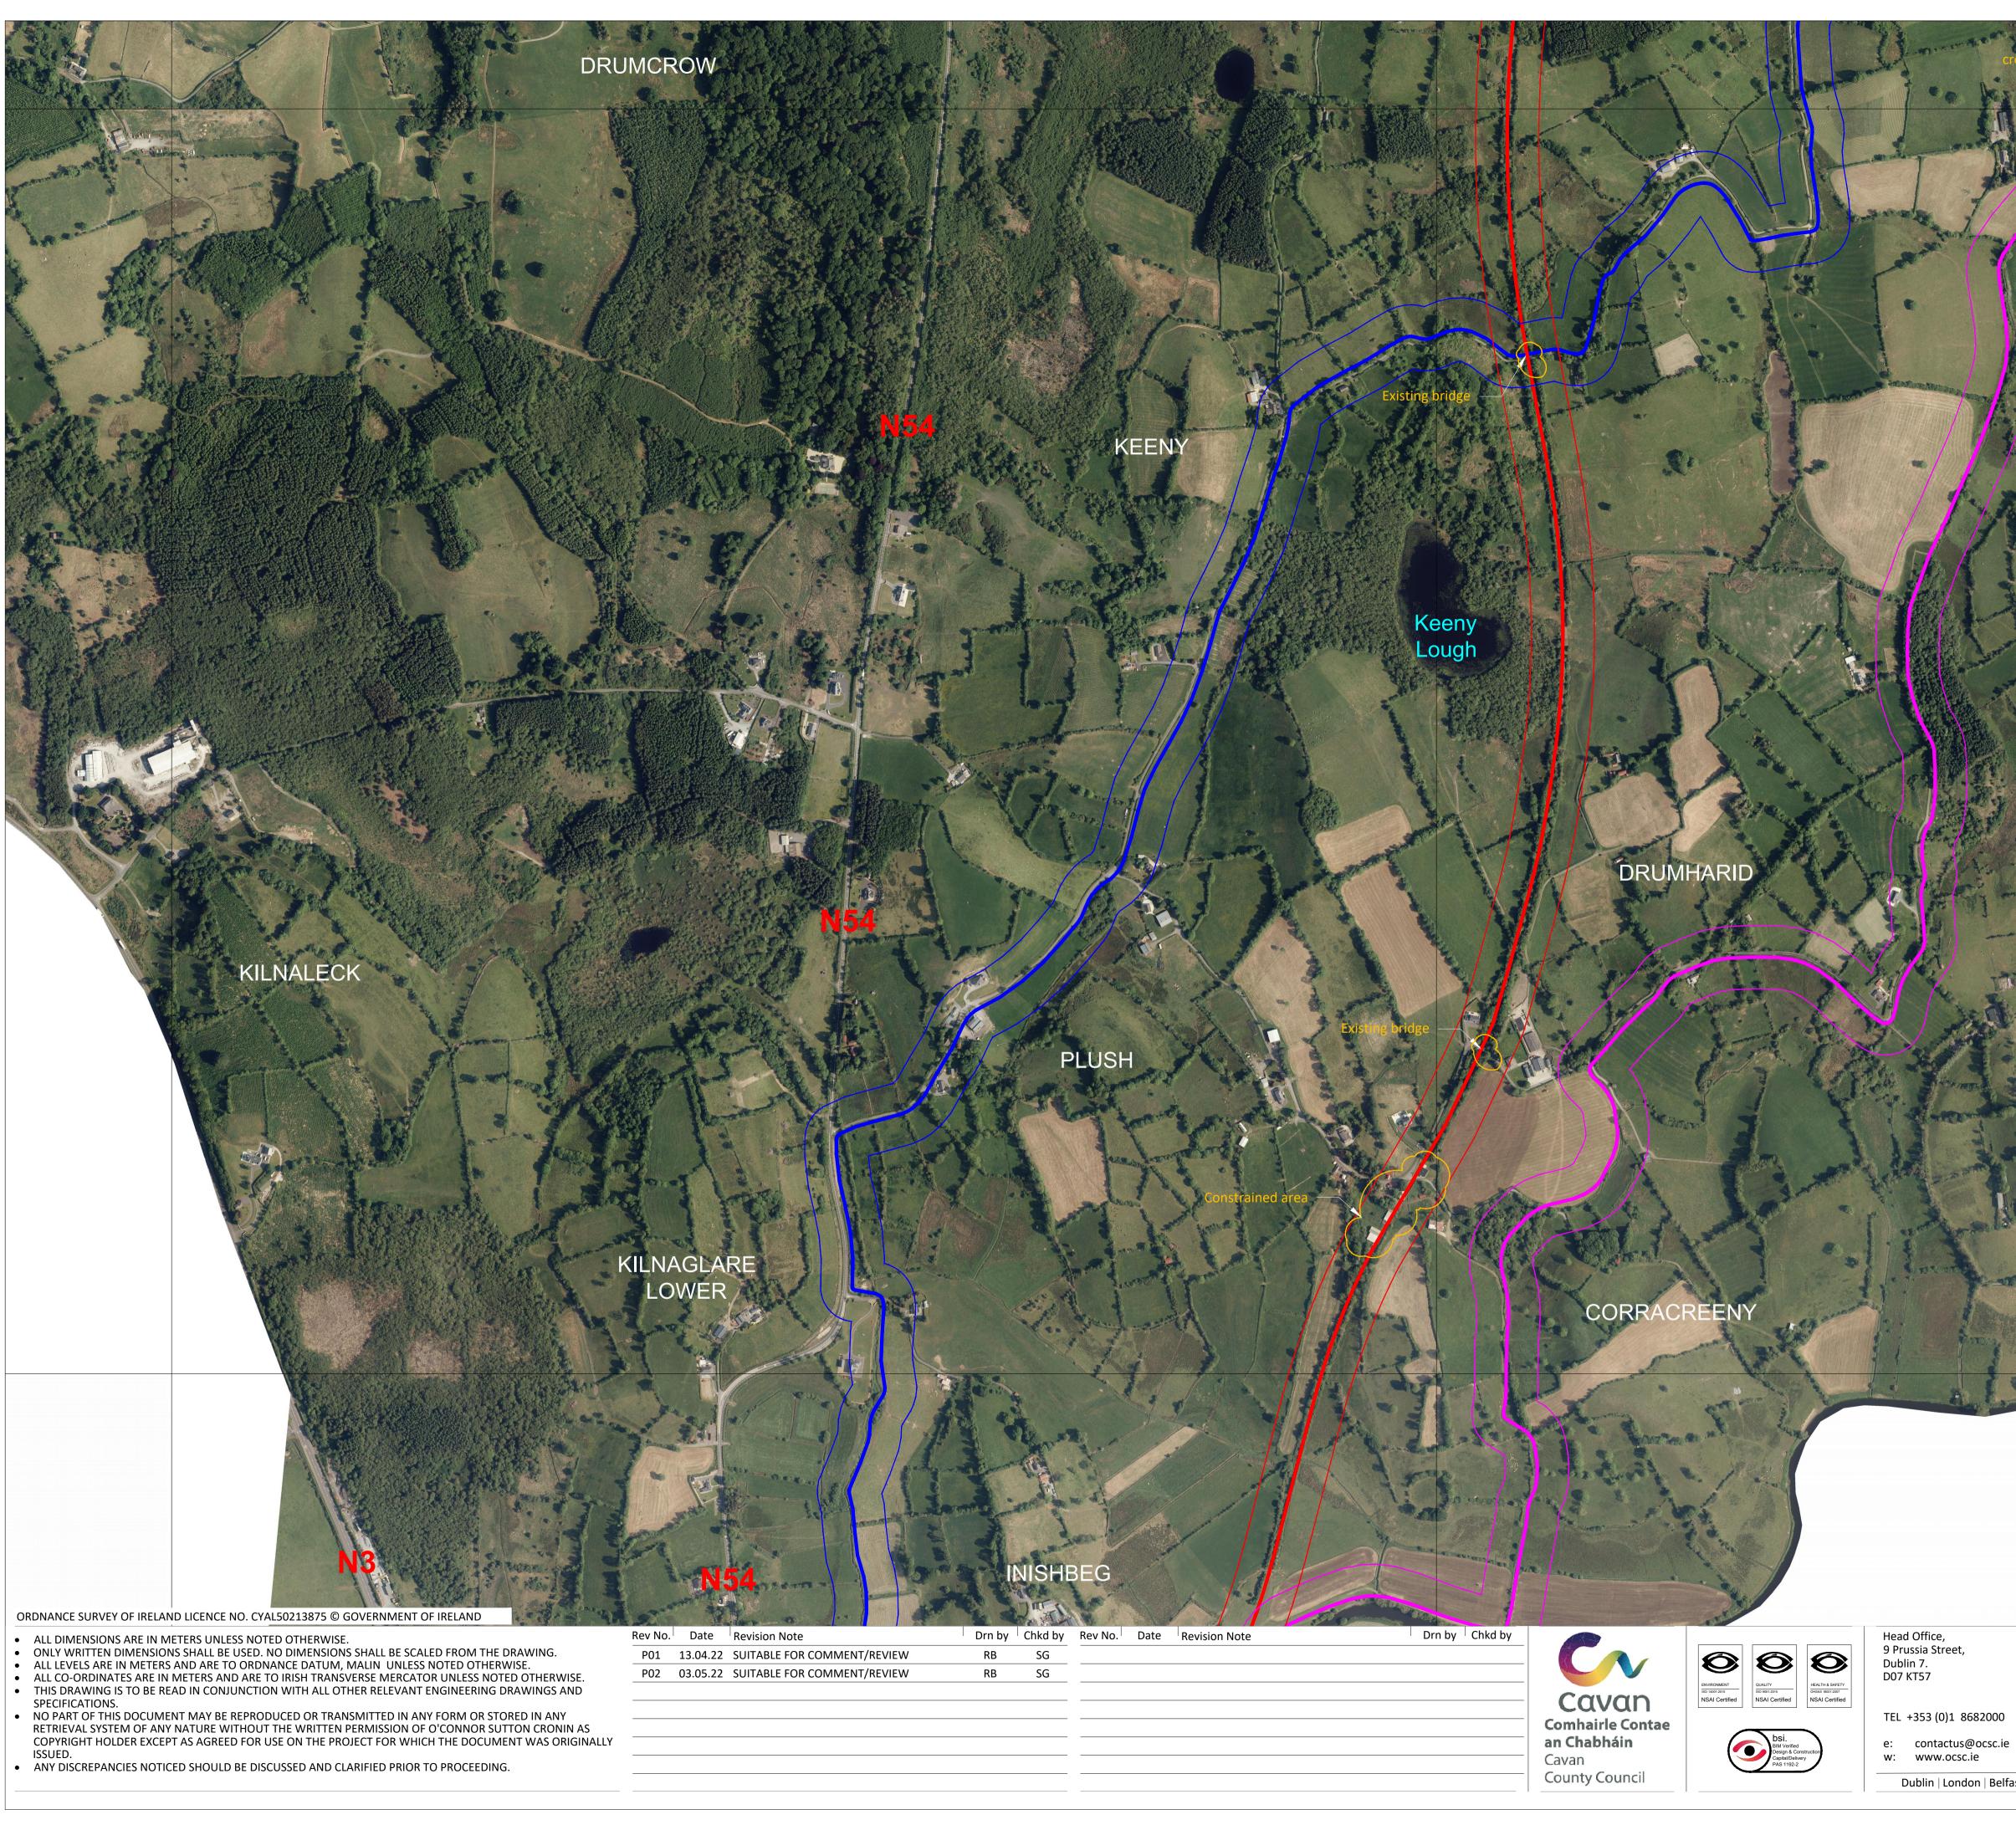

## LEGEND

CURRAGHAN

| CAVAN GREENWAY MAIN ROUTE OPTIONS<br>Red Route Option<br>Blue Route Option<br>Magenta Route Option<br>CAVAN GREENWAY MAIN ROUTE CORRIDORS<br>Red Route Option Corridor<br>Blue Route Option Corridor<br>Magenta Route Option Corridor | LEADING TO CASTLESAUNDERSON<br>ROUTE OPTIONS<br>Yellow Route Option<br>Brown Route Option<br>Green Route Option<br>LEADING TO CASTLESAUNDERSON<br>ROUTE OPTIONS CORRIDOR<br>Yellow Route Option Corridor<br>Brown Route Option Corridor<br>Green Route Option Corridor |
|---------------------------------------------------------------------------------------------------------------------------------------------------------------------------------------------------------------------------------------|------------------------------------------------------------------------------------------------------------------------------------------------------------------------------------------------------------------------------------------------------------------------|
| <ul> <li>(Existing) Kingfisher Cycle<br/>Trail</li> <li>Existing Recreational Trails</li> <li>(Proposed) Ulster Canal<br/>Greenway</li> </ul>                                                                                         | NI / ROI Boundary<br>Potential issues along the<br>route option<br>Landmark                                                                                                                                                                                            |
| Sht9<br>Sht9<br>Sht11<br>Sht11                                                                                                                                                                                                        | sht8<br>sht7<br>sht7<br>sht5<br>sht5<br>sht4                                                                                                                                                                                                                           |
| Sheet Key                                                                                                                                                                                                                             | Sht3                                                                                                                                                                                                                                                                   |

|  | Client:                                                                  | Cavan County Council                                     |
|--|--------------------------------------------------------------------------|----------------------------------------------------------|
|  | Project:                                                                 | Cavan Greenway                                           |
|  |                                                                          |                                                          |
|  | Title:                                                                   | PROPOSED ROUTE CORRIDOR OPTIONS                          |
|  |                                                                          | CAVAN GREENWAY                                           |
|  |                                                                          | Sheet 4 of 12                                            |
|  | Code  Originator  Zone   Level   Type   Role  Number   Status   Revision |                                                          |
|  | C976-                                                                    | OCSC XX XX DR C 0025 S3 PO2                              |
|  | Date: A                                                                  | pr'22 Scale: 1:5000@ A1 Drn by:RB Chkd by:SG Aprvd by:AH |
|  |                                                                          |                                                          |