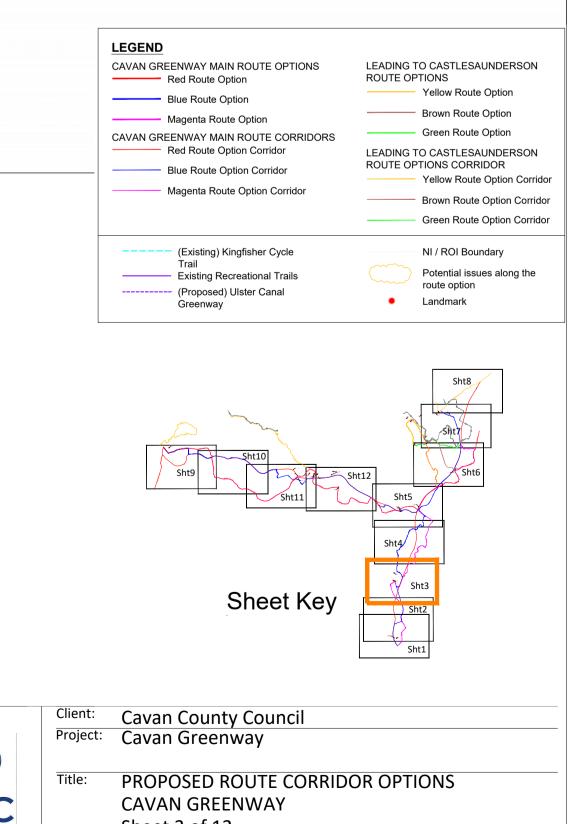

| Title:         | le: PROPOSED ROUTE CORRIDOR OPTIONS |            |         |        |      |          |       |     |          |
|----------------|-------------------------------------|------------|---------|--------|------|----------|-------|-----|----------|
| CAVAN GREENWAY |                                     |            |         |        |      |          |       |     |          |
| Sheet 3 of 12  |                                     |            |         |        |      |          |       |     |          |
| Code O         | rigina                              | tor  Zone  | Level   | Туре   | Role | Number   | Statu | IS  | Revision |
| C976-          | OCS                                 | C · XX     | - XX -  | DR -   | С    | -0024    | S3    |     | P02      |
| Date: Ap       | or'22                               | Scale: 1:5 | 6000@A1 | Drn by | :RB  | Chkd by: | SG    | Apr | vd by:AH |
| C976-          | OCS                                 | C - XX     | - XX -  | DR -   | С    | -0024    | S3    |     | P02      |