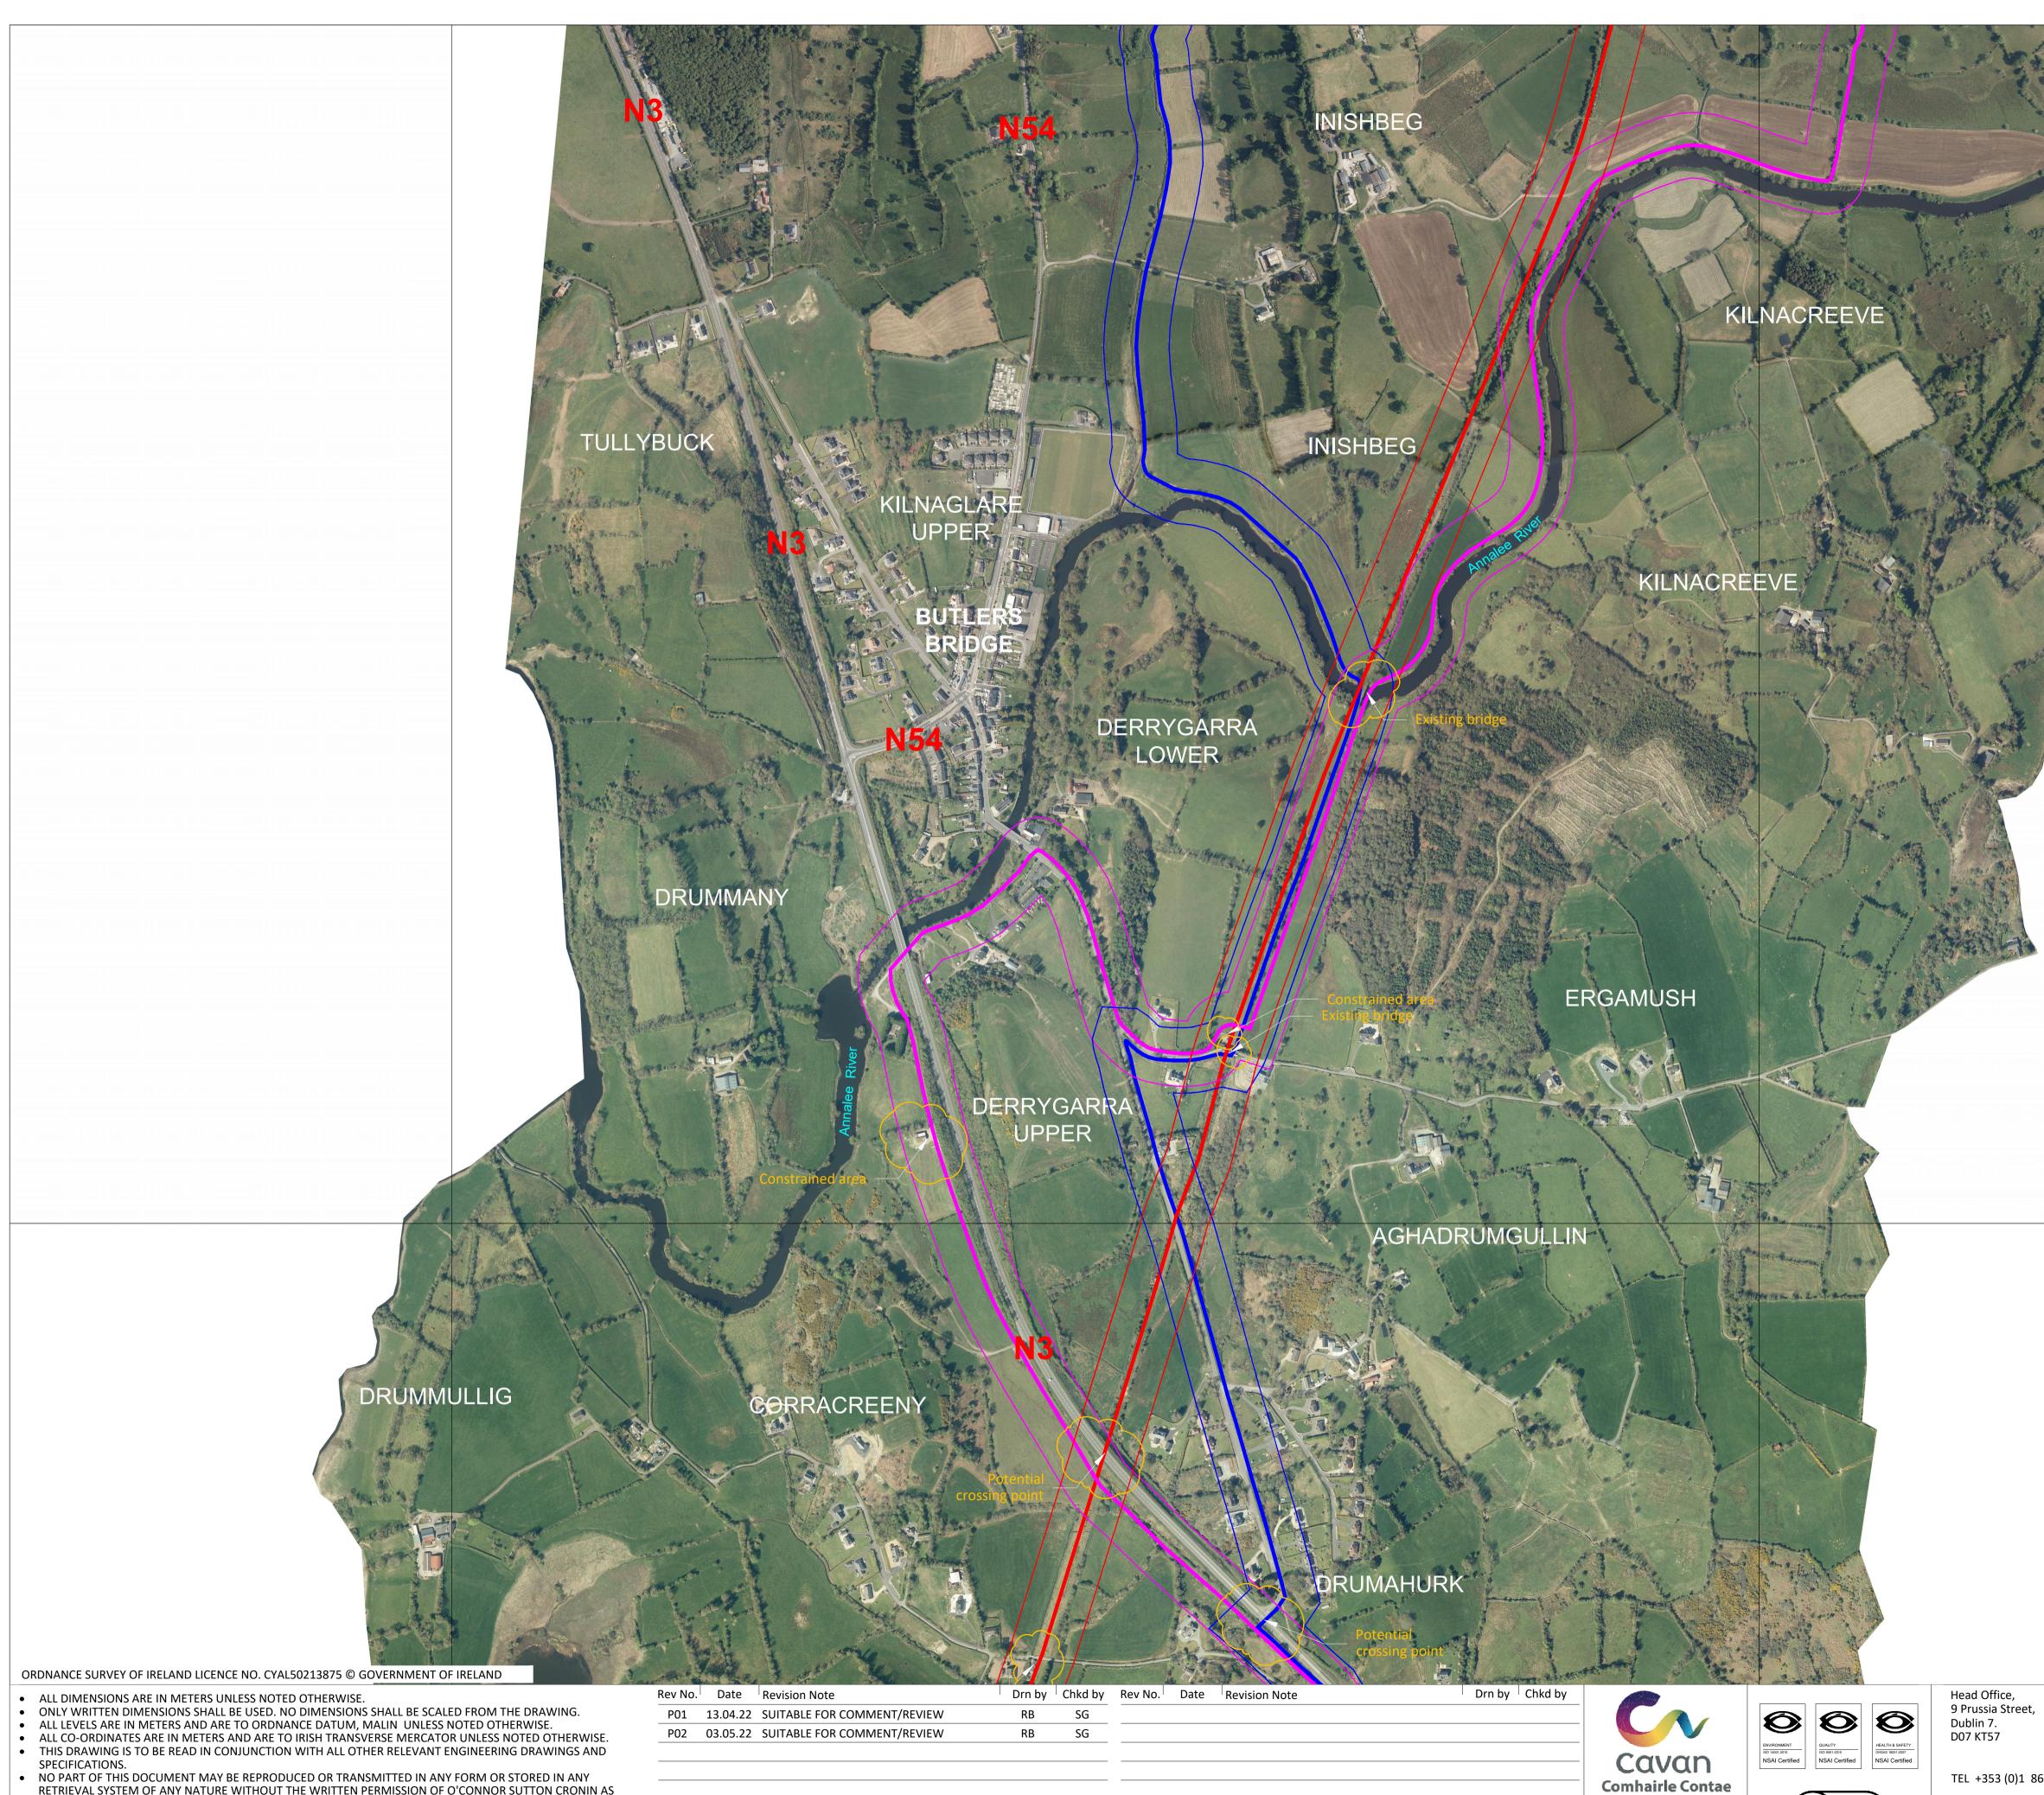

| Title:         | le: PROPOSED ROUTE CORRIDOR OPTIONS |            |         |        |      |          |       |     |          |
|----------------|-------------------------------------|------------|---------|--------|------|----------|-------|-----|----------|
| CAVAN GREENWAY |                                     |            |         |        |      |          |       |     |          |
| Sheet 3 of 12  |                                     |            |         |        |      |          |       |     |          |
| Code O         | rigina                              | tor  Zone  | Level   | Туре   | Role | Number   | Statu | IS  | Revision |
| C976-          | OCS                                 | C · XX     | - XX -  | DR -   | С    | -0024    | S3    |     | P02      |
| Date: Ap       | or'22                               | Scale: 1:5 | 6000@A1 | Drn by | :RB  | Chkd by: | SG    | Apr | vd by:AH |
| C976-          | OCS                                 | C - XX     | - XX -  | DR -   | С    | -0024    | S3    |     | P02      |