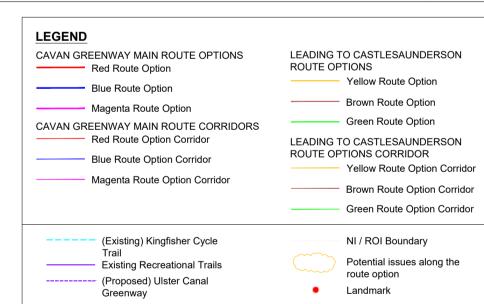

Client: Cavan County Council Project: Cavan Greenway

PROPOSED ROUTE CORRIDOR OPTIONS **CAVAN GREENWAY** 

Sheet 2 of 12 Code |Originator| Zone | Level | Type | Role | Number | Status | Revision C976 OCSC - XX - XX - DR - C -0023 S3 P02