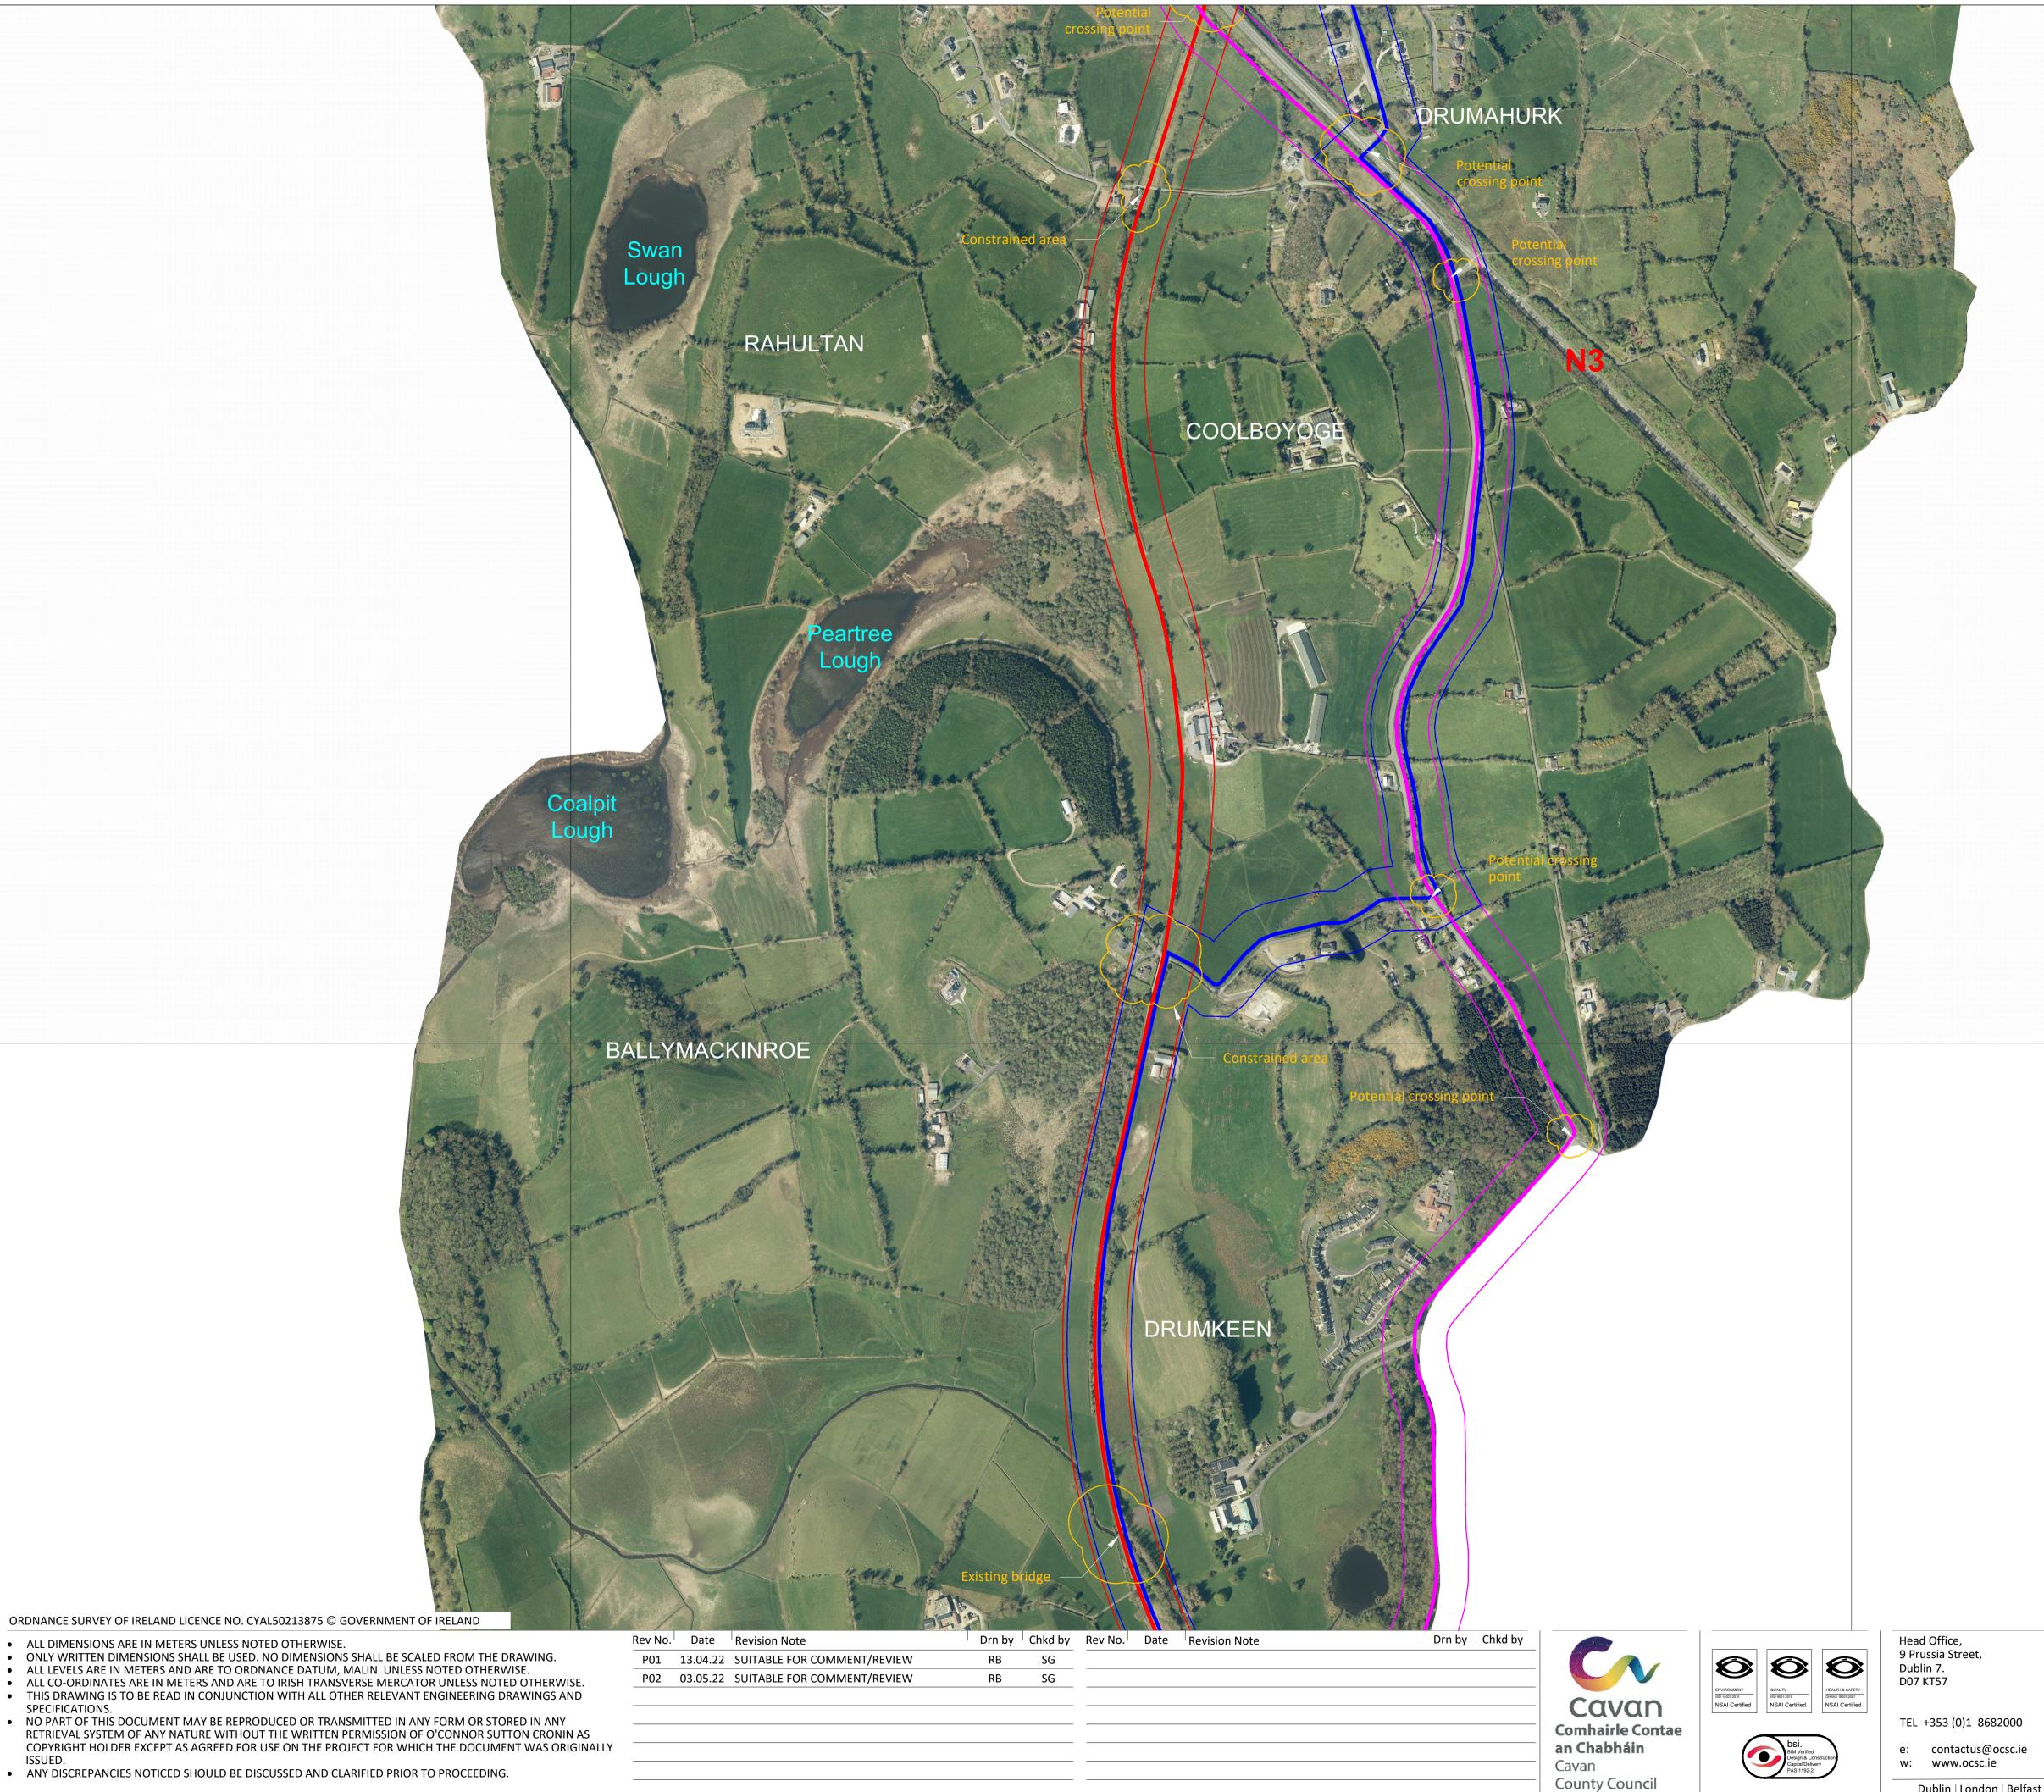

Client: Cavan County Council Project: Cavan Greenway

PROPOSED ROUTE CORRIDOR OPTIONS **CAVAN GREENWAY** 

Sheet 2 of 12 Code |Originator| Zone | Level | Type | Role | Number | Status | Revision C976 OCSC - XX - XX - DR - C -0023 S3 P02