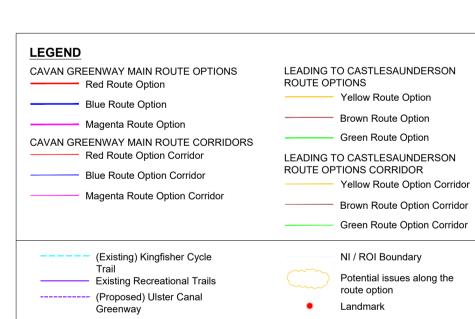

County Council

TEL +353 (0)1 8682000

e: contactus@ocsc.ie w: www.ocsc.ie

Client: Cavan County Council Project: Cavan Greenway

PROPOSED ROUTE CORRIDOR OPTIONS **CAVAN GREENWAY** Sheet Key

Code |Originator| Zone | Level | Type | Role | Number | Status | Revision C976 OCSC - XX - XX - DR - C -0021 S3 P02 Date: Apr'22 Scale: 1:40000@ A1 Drn by:RB Chkd by:SG Aprvd by:AH