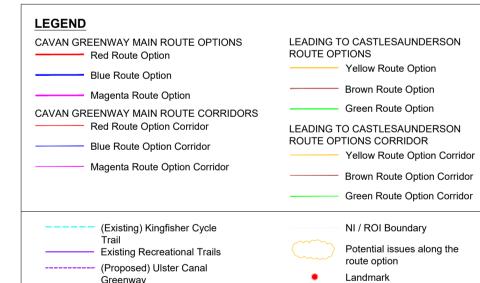

County Council

Head Office, 9 Prussia Street, Dublin 7. D07 KT57

Dublin | London | Belfast | Galway | Cork

TEL +353 (0)1 8682000 e: contactus@ocsc.ie

w: www.ocsc.ie

PROPOSED ROUTE CORRIDOR OPTIONS

Client: Cavan County Council

Project: Cavan Greenway

**CAVAN GREENWAY** Overall

Code | Originator | Zone | Level | Type | Role | Number | Status | Revision C976 OCSC - XX - XX - DR - C - 0020 S3 P02 Date: Apr'22 Scale:1:40000@ A1 Drn by:RB Chkd by:SG Aprvd by:AH