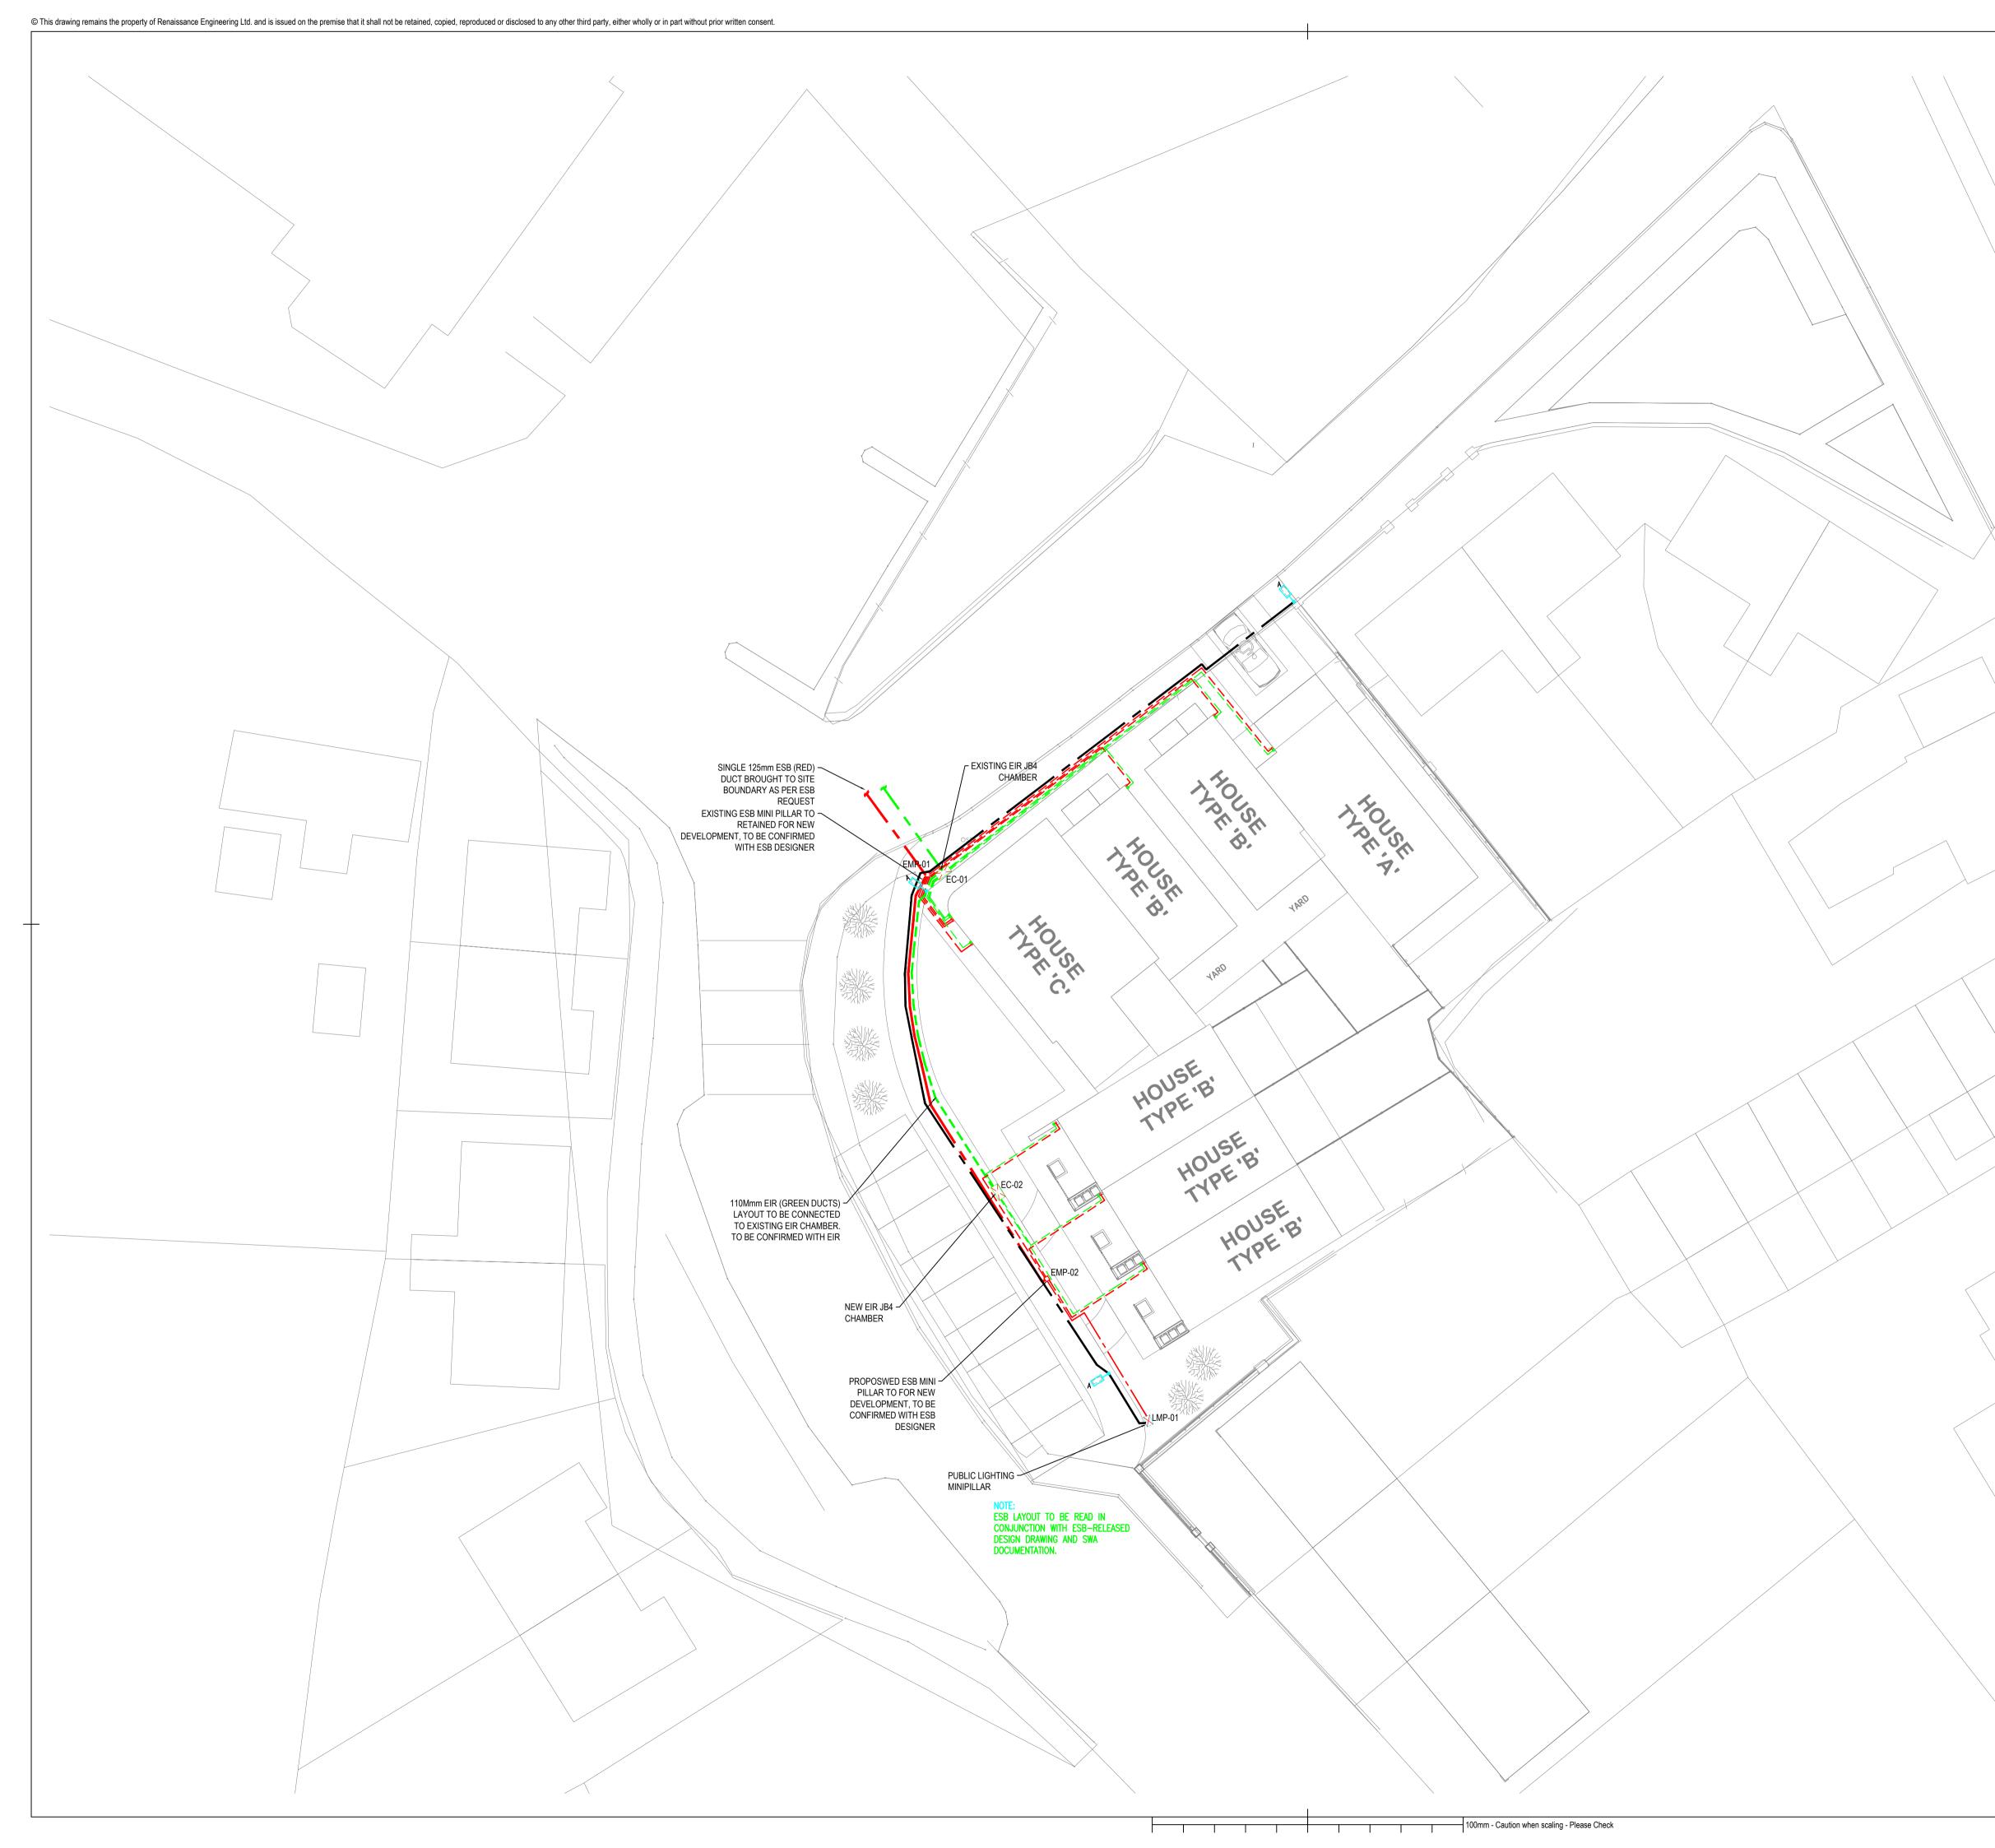

|                   | ESB 50mm Duct (@ 600mm BFGL) from Mini-Pillar to Dwelling                                                           |  |  |
|-------------------|---------------------------------------------------------------------------------------------------------------------|--|--|
| —                 | ESB 125mm Duct (@ 600mm BFGL) Circuit Layout and Final Number of Ducts to be Confirmed by the ESB                   |  |  |
| $\geq$            | ESB Mini Pillar (EMP) (1000x1300x900d)                                                                              |  |  |
|                   | Street Lighting 100mm (@600mm BFGL). Circuit Layout and Final Number of<br>Ducts to be Confirmed by the ESB         |  |  |
| $\mathbf{\times}$ | Street Lighting Mini Pillar (LMP)                                                                                   |  |  |
|                   |                                                                                                                     |  |  |
|                   | EIR 32-50mm Duct (@400mm BFGL) From Chamber to Dwelling.                                                            |  |  |
|                   | EIR 100mm Twin Wall Green Duct (@400mm BFGL).                                                                       |  |  |
| $\mathbf{X}$      | EIR Chamber (EC).                                                                                                   |  |  |
|                   |                                                                                                                     |  |  |
| LIGHTING          | HTING LEGEND:                                                                                                       |  |  |
| A                 | BGP291 DW50 - LED-HB 5.2S 730 - 5.00 (KLM) LAMP FLUX<br>LUMI STREET GEN2 MIRCO BGP291_DW_500_20LED_5.2S_CLO_L90_730 |  |  |