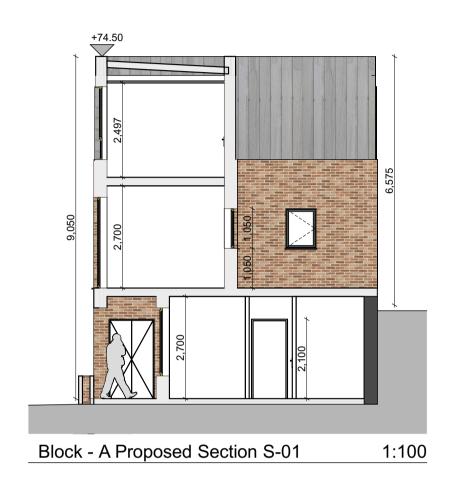

## **BLOCK A - PROPOSED SECTIONS**

Project No. Project Orginator Volume Level Type Role Sheet No. 21072- SBT- MFA-00-ZZ- DR-A -506

| 21072- 3DT- WIFA-00-22- DR-A -300 |                  |              |            |  |  |  |
|-----------------------------------|------------------|--------------|------------|--|--|--|
| Suitability                       | Issue:           |              |            |  |  |  |
| S2_Suitable_For_Information       |                  |              |            |  |  |  |
| Scale:                            | Drawn by:        | Checked by:  | Date:      |  |  |  |
| As indicat                        | ed Devanshi Shah | David Reilly | 13/06/2022 |  |  |  |