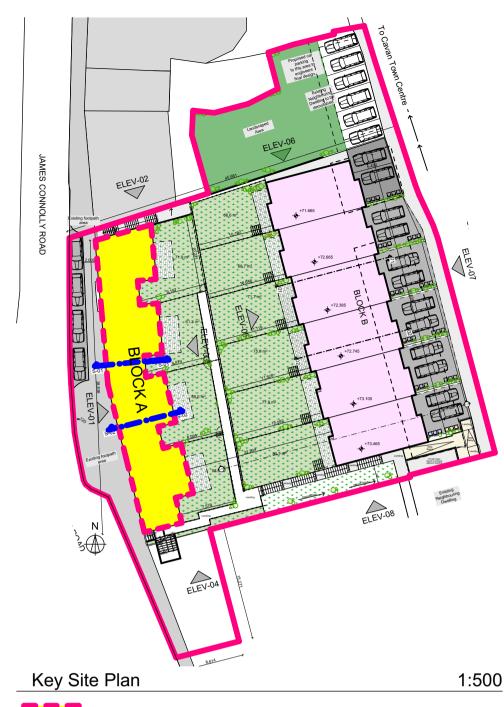

LOCATION OF BLOCK\_A ON SITE

NOTE: Foundation & RC Wall Details to Engineer's Design and Specification