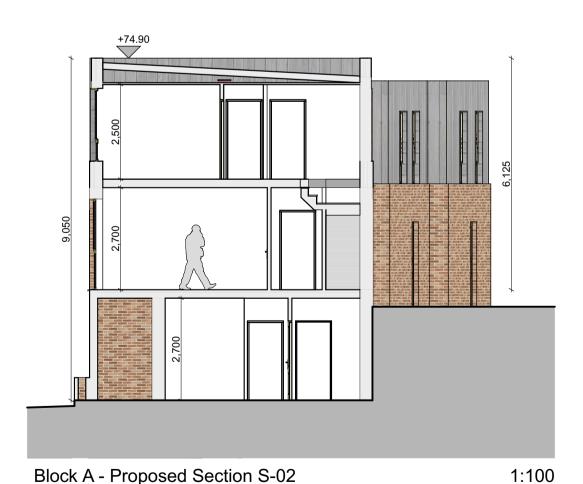

## **BLOCK A - PROPOSED SECTIONS**

Project No. Project Orginator Volume Level Type Role Sheet No. 21072- SBT- MFA-00-ZZ- DR-A -506

| 21072- 3DT- WIFA-00-22- DR-A -300 |                  |              |            |  |  |  |
|-----------------------------------|------------------|--------------|------------|--|--|--|
| Suitability                       | Issue:           |              |            |  |  |  |
| S2_Suitable_For_Information       |                  |              |            |  |  |  |
| Scale:                            | Drawn by:        | Checked by:  | Date:      |  |  |  |
| As indicat                        | ed Devanshi Shah | David Reilly | 13/06/2022 |  |  |  |