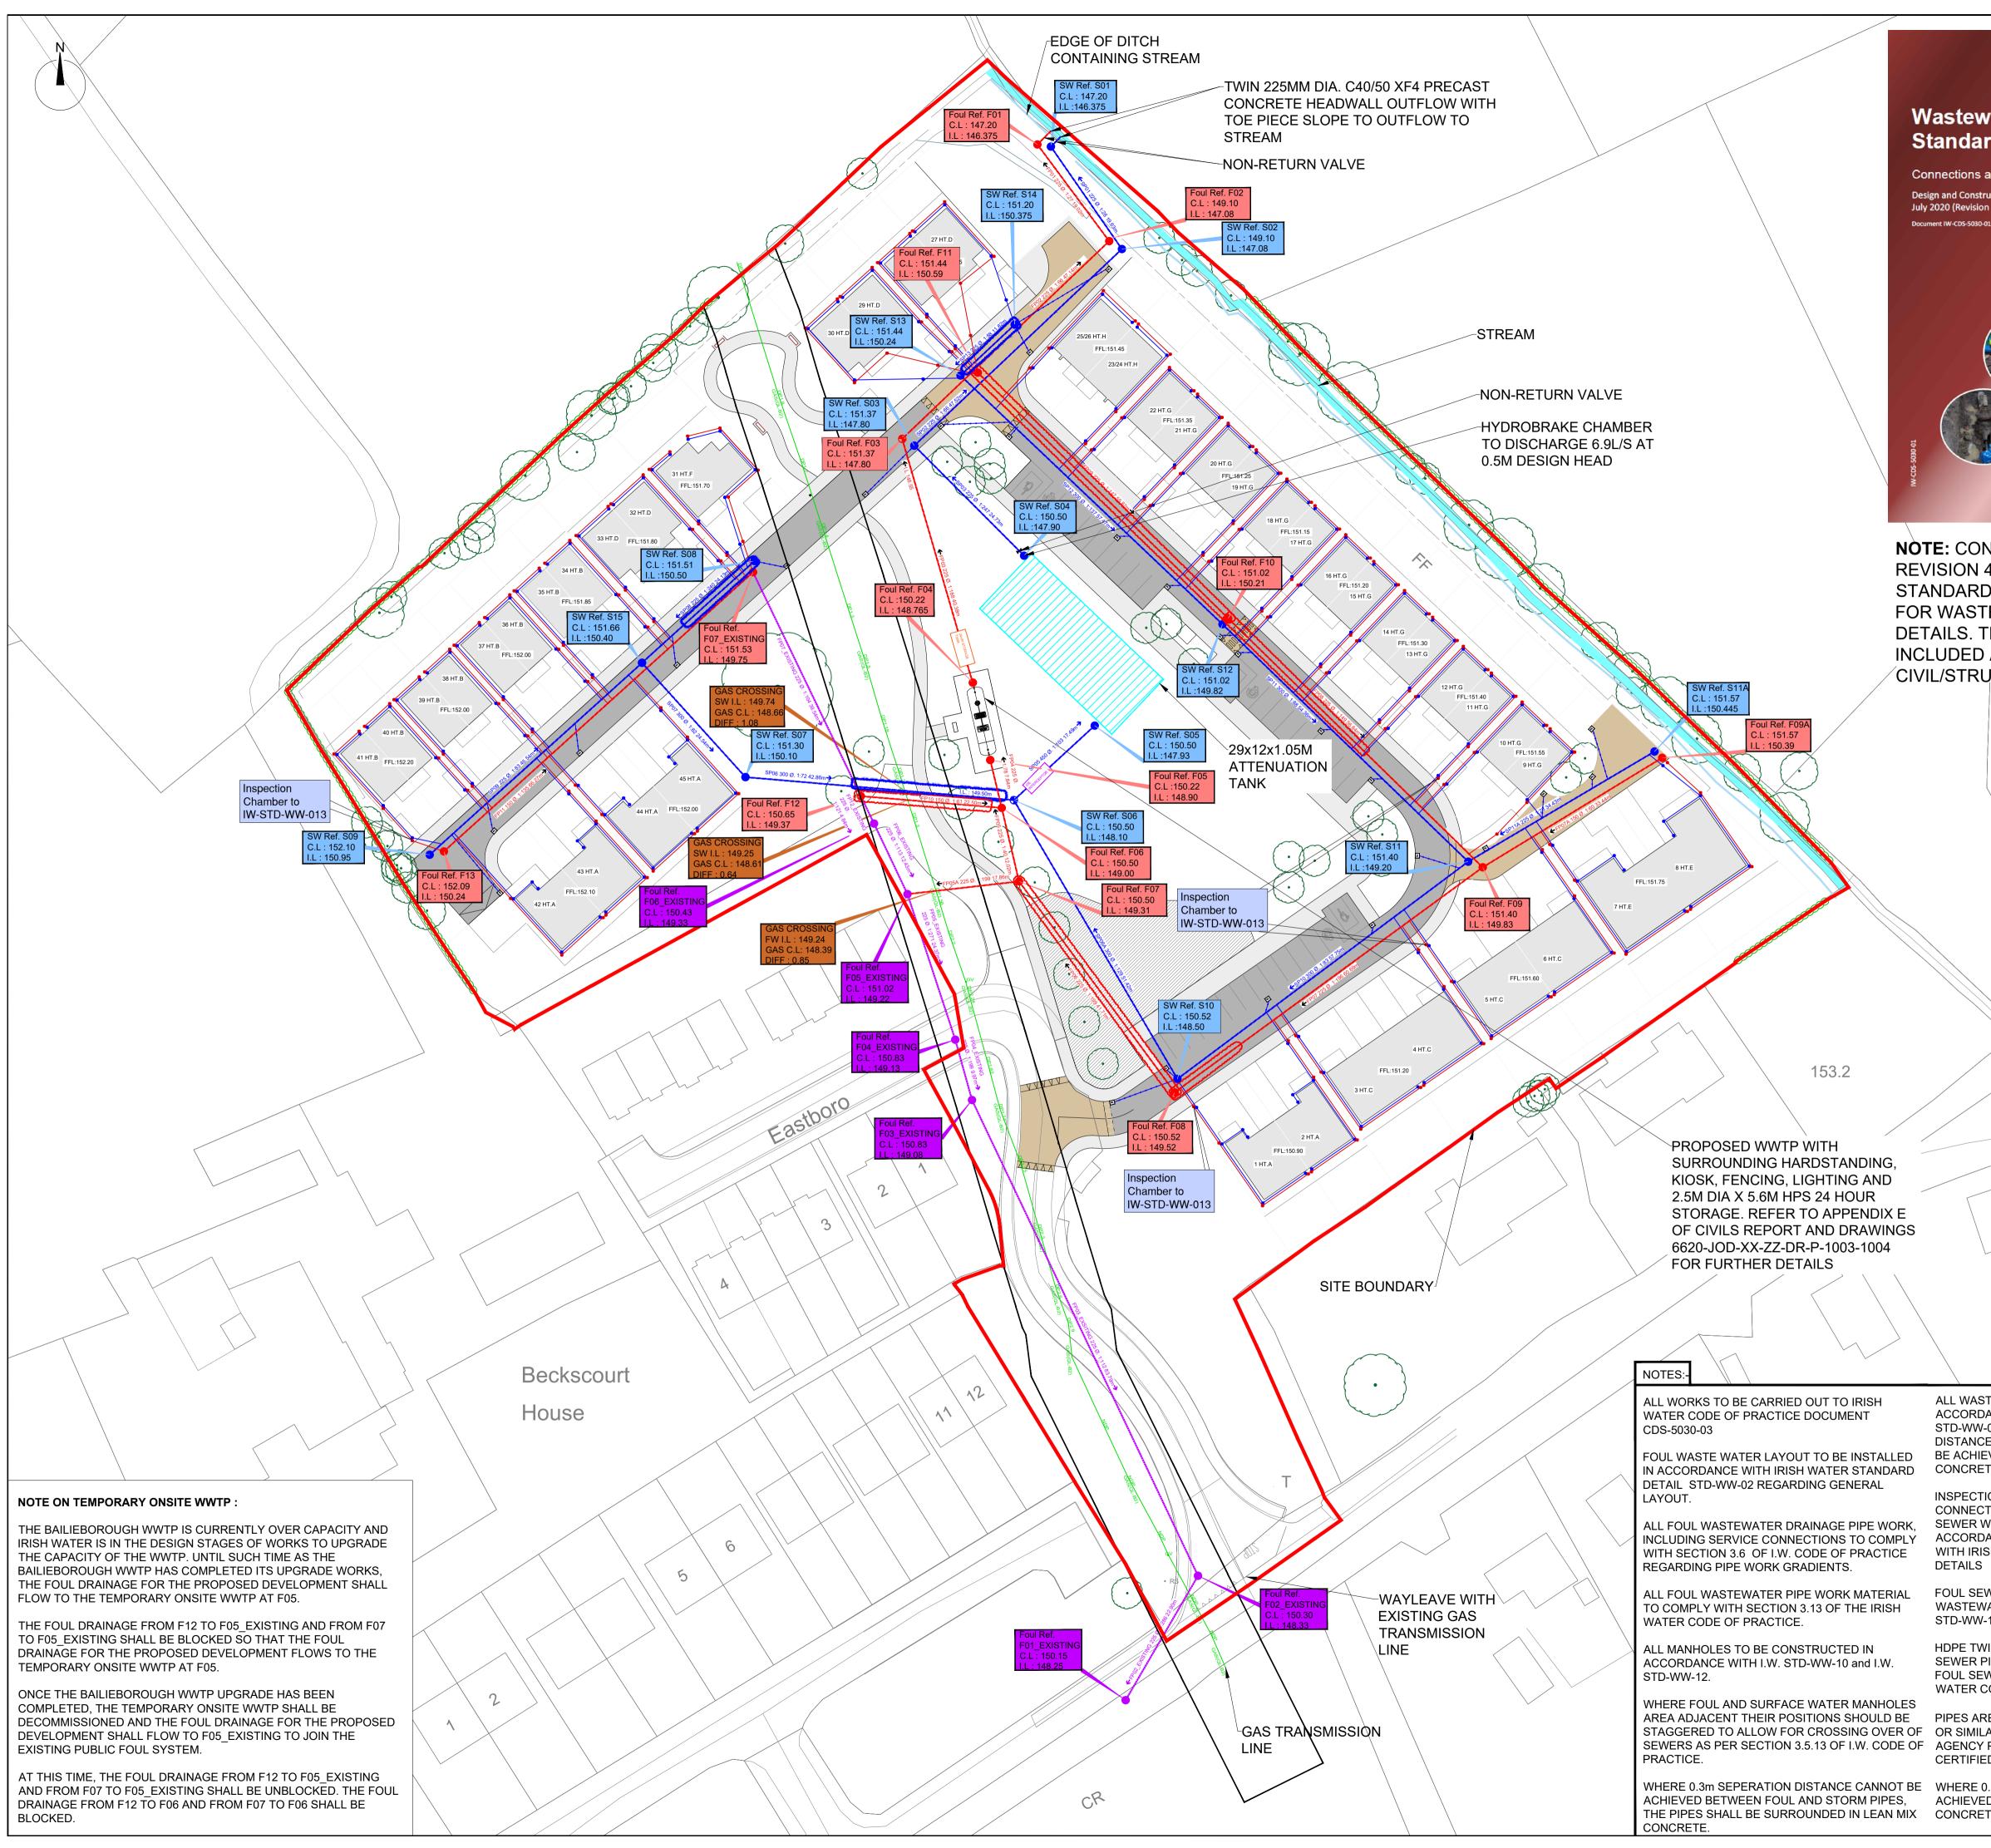

|                                                                                                                                                                                                                       | NOTES                                                                                                                                                                 |                                                                                                                                                                                                                                                                                                                                                                                                                               |                                       |                                                                                                                                         |
|-----------------------------------------------------------------------------------------------------------------------------------------------------------------------------------------------------------------------|-----------------------------------------------------------------------------------------------------------------------------------------------------------------------|-------------------------------------------------------------------------------------------------------------------------------------------------------------------------------------------------------------------------------------------------------------------------------------------------------------------------------------------------------------------------------------------------------------------------------|---------------------------------------|-----------------------------------------------------------------------------------------------------------------------------------------|
| <section-header></section-header>                                                                                                                                                                                     | 1. FI<br>2. AI<br>3. EN<br>W<br>4. TH<br>AG<br>5. AI<br>6. TH<br>6. TH<br>MI<br>TI<br><b>LE</b><br>Pro<br>Pro<br>Pro<br>Stol<br>Exis                                  | L DRAWINGS TO BE C<br>VGINEER/EMPLOYERS<br>FORMED BY THE CON<br>ORK COMMENCES<br>HE CONTRACTOR SHA<br>CTUAL LOCATION OF <i>J</i><br>ROUND, BEFORE ANY<br>L LEVELS SHOWN RE<br>EAD<br>HIS DRAWING IS TO BE<br>ELEVANT DRAWINGS <i>J</i><br>HE ACCURACY OF THI<br>NOR CORRECTIONS <i>J</i><br>MEFRAME.<br><b>GEND</b><br>posed Storm Se<br>posed Foul Sew<br>posed 100mmØ<br>I Connection @<br>posed 100mmØ<br>rm Connection (@ | er<br>House<br>1:30<br>House<br>      | ON SITE<br>RIATE, TO BE<br>IES BEFORE ANY<br>CHECK FOR THE<br>AND BELOW<br>ATUM AT MALIN<br>ALL OTHER<br>TOR TO VERIFY<br>AND ALLOW FOR |
| Part of <b>ervia</b> group                                                                                                                                                                                            | Oil Interceptor Attenuation Tank                                                                                                                                      |                                                                                                                                                                                                                                                                                                                                                                                                                               |                                       |                                                                                                                                         |
| NTRACTOR IS TO REFER TO<br>4 OF THE IRISH WASTEWATER<br>0 DETAILS DATED JULY 2020<br>EWATER INFRASTRUCTURE<br>THIS BOOKLET HAVE BEEN<br>AS PART OF THE                                                                | Proposed FW/SW       Manhole       Proposed FW/SW       Dropped Invert Level MH                                                                                       |                                                                                                                                                                                                                                                                                                                                                                                                                               |                                       |                                                                                                                                         |
| JCTURAL PACKAGE.                                                                                                                                                                                                      | Proposed FW/SW<br>Lean Mix Concrete Surround MH<br>Proposed FW/SW                                                                                                     |                                                                                                                                                                                                                                                                                                                                                                                                                               |                                       |                                                                                                                                         |
|                                                                                                                                                                                                                       | AJ/Inspection Chamber Proposed Non-Return Valve                                                                                                                       |                                                                                                                                                                                                                                                                                                                                                                                                                               |                                       |                                                                                                                                         |
|                                                                                                                                                                                                                       | Con                                                                                                                                                                   | /leave Boundary<br>taining<br>ting Gas Transn                                                                                                                                                                                                                                                                                                                                                                                 |                                       |                                                                                                                                         |
|                                                                                                                                                                                                                       | Site Area: ITM Co-Ordinates of site:<br>28569 m <sup>2</sup> , 2.857 Hectares 668165, 797080                                                                          |                                                                                                                                                                                                                                                                                                                                                                                                                               |                                       |                                                                                                                                         |
|                                                                                                                                                                                                                       | Ordnance Survey Ireland Licence No. CYAL50244098         © Ordnance Survey Ireland/Government of Ireland.         OS Sheet No. 1884-A         National Mapping Agency |                                                                                                                                                                                                                                                                                                                                                                                                                               |                                       |                                                                                                                                         |
|                                                                                                                                                                                                                       | P.02<br>P.01<br>rev.<br>Layou<br>file                                                                                                                                 | Issued to ARCHITE<br>modifications<br>it Ref.:<br>P:\Jod-jobs\6620                                                                                                                                                                                                                                                                                                                                                            | by<br>Bailieborough Hsing\700 Drawing | MF 27.07.22<br>chkd date                                                                                                                |
|                                                                                                                                                                                                                       | Planning\01 WIP\6620-JOD-XX-ZZ-DR-P-0001 P.02 - SWFW<br>Lavout Plan.dwg Client Comhairle Contae an Chabháin                                                           |                                                                                                                                                                                                                                                                                                                                                                                                                               |                                       |                                                                                                                                         |
|                                                                                                                                                                                                                       | Cavan<br>County Council<br>project<br>PÁIRC NA TEILE AT BECKSCOURT,<br>BAILIEBOROUGH, CO. CAVAN                                                                       |                                                                                                                                                                                                                                                                                                                                                                                                                               |                                       |                                                                                                                                         |
|                                                                                                                                                                                                                       | stage<br>PLANNING                                                                                                                                                     |                                                                                                                                                                                                                                                                                                                                                                                                                               |                                       |                                                                                                                                         |
| TEWATER PIPE WORK SHALL BE INSTALLED IN<br>ANCE WITH I.W. STD-WW-05, STD-WW-06, AND<br>06A REGARDING SEPARATION<br>ES.WHERE SEPARATION DISTANCES CANNOT<br>EVED, PIPES SHALL BE SURROUND IN LEAN MIX<br>TE.           | title<br>PROPOSED DRAINAGE LAYOUT<br>scale                                                                                                                            |                                                                                                                                                                                                                                                                                                                                                                                                                               |                                       |                                                                                                                                         |
| ON CHAMBERS TO BE INSTALLED ON ALL<br>TIONS FROM FOUL AND SURFACE WATER<br>VITHIN INDIVIDUAL PROPERTIES IN<br>ANCE WITH I.W. STD-WW-03-2 IN COMPLIANCE<br>SH WATER CODE OF PRACTICE AND STANDARD                      | 1:250 @ A1, 1:500 @ A3         surveyed       drawn       checked       date         PC       MF       July '22                                                       |                                                                                                                                                                                                                                                                                                                                                                                                                               |                                       |                                                                                                                                         |
| WER DROP MANHOLES TO BE INSTALLED TO IW<br>ATER CODE OF PRACTICE STANDARD DETAIL<br>12.<br>INWALL PIPES TO BE USED FOR ALL STORM<br>PIPES UNLESS OTHERWISE SPECIFIED. ALL<br>WER PIPES TO BE IN ACCORDANCE WITH IRISH | © COPYRIGHT OF<br>JENNINGS O'DONOVAN & PARTNERS<br>CONSULTING ENGINEERS,<br>FINISKLIN,<br>SLIGO,                                                                      |                                                                                                                                                                                                                                                                                                                                                                                                                               |                                       |                                                                                                                                         |
| ODES OF PRACTICE.<br>E TO BE BBA (BRITISH BOARD OF AGRÉMENT)<br>AR APPROVED AND HAPAS (HIGHWAYS<br>PRODUCT APPROVAL SCHEME) OR SIMILAR                                                                                | IRELAND.<br>TEL. +353 (0)71 916 1416<br>FAX. +353 (0)71 916 1080<br>Email: info@jodireland.com                                                                        |                                                                                                                                                                                                                                                                                                                                                                                                                               |                                       |                                                                                                                                         |
| D.<br>9m COVER TO THE ROADWAY CANNOT BE<br>D, PIPES SHALL BE SURROUNDED IN LEAN MIX<br>TE.                                                                                                                            |                                                                                                                                                                       | ing no.<br>)-JOD-XX-ZZ                                                                                                                                                                                                                                                                                                                                                                                                        | 2-DR-P-0001                           | revision<br>P.02                                                                                                                        |