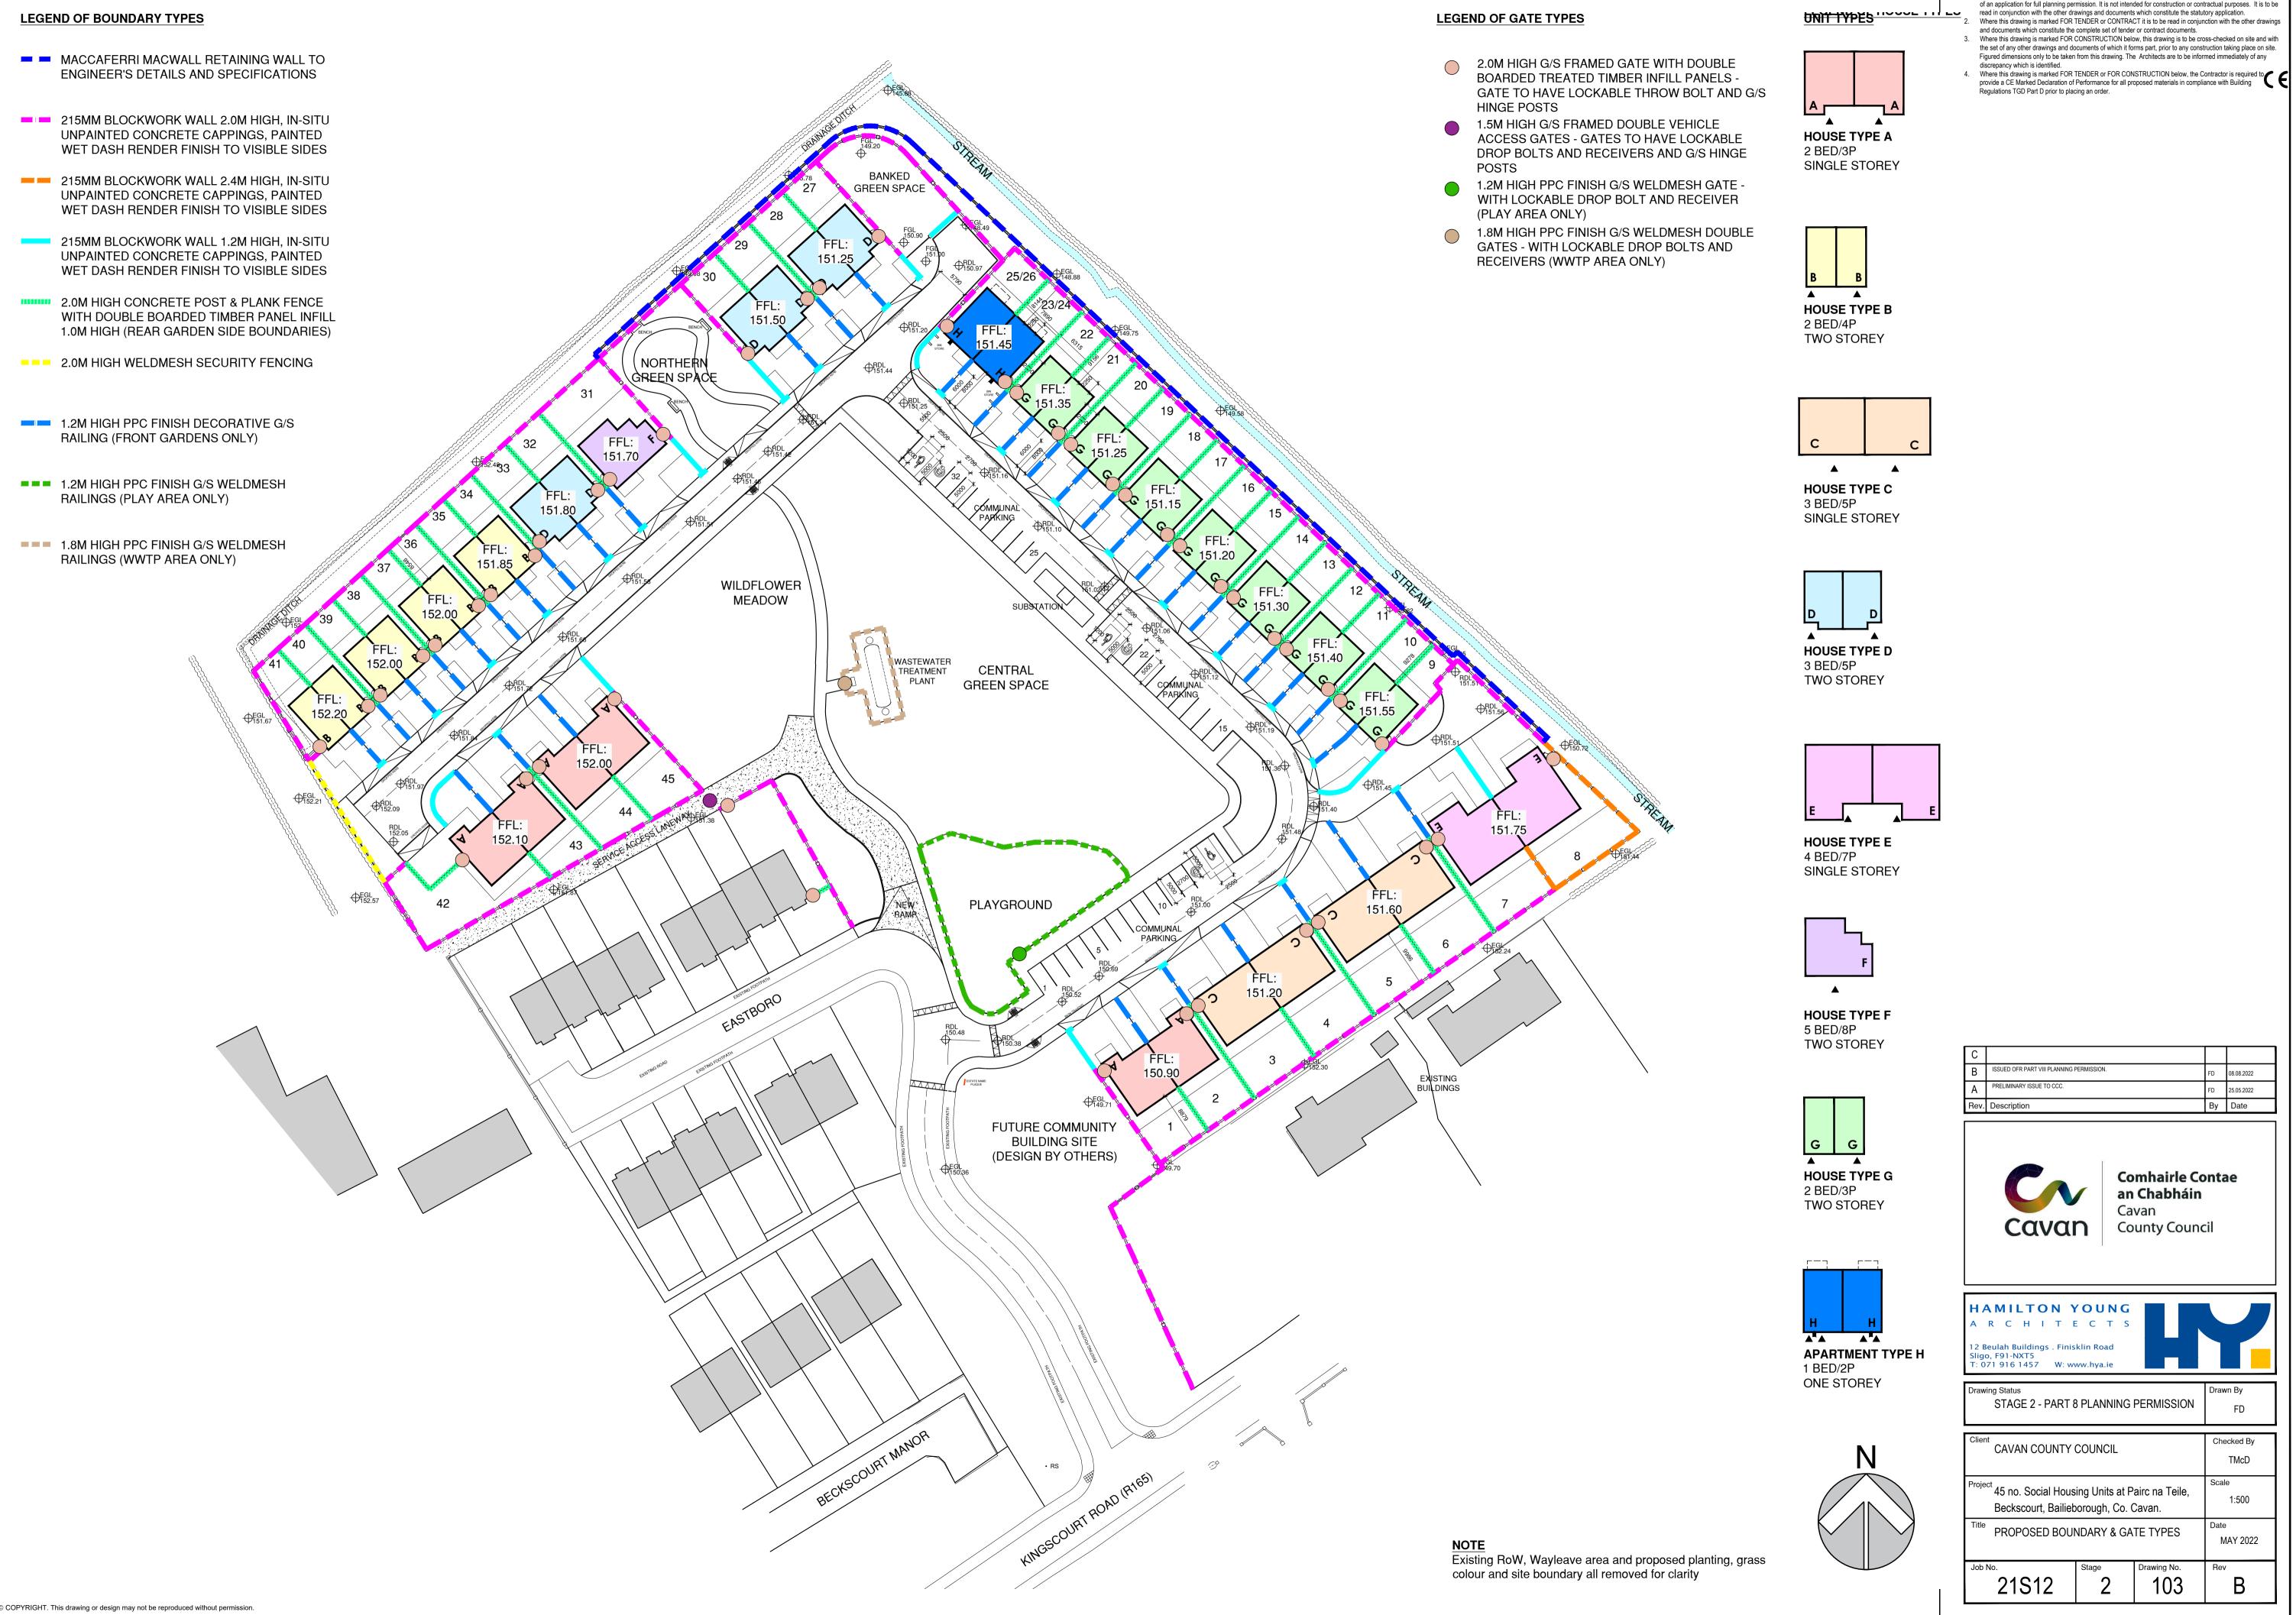

| С    |                                           |    |            |
|------|-------------------------------------------|----|------------|
| В    | ISSUED OFR PART VIII PLANNING PERMISSION. | FD | 08.08.2022 |
| Α    | PRELIMINARY ISSUE TO CCC.                 | FD | 25.05.2022 |
| Rev. | Description                               | Ву | Date       |

| Drawing Status                       | Drawn By |  |
|--------------------------------------|----------|--|
| STAGE 2 - PART 8 PLANNING PERMISSION | FD       |  |

Checked By TMcD oject 45 no. Social Housing Units at Pairc na Teile, 1:500 Beckscourt, Bailieborough, Co. Cavan. PROPOSED BOUNDARY & GATE TYPES MAY 2022