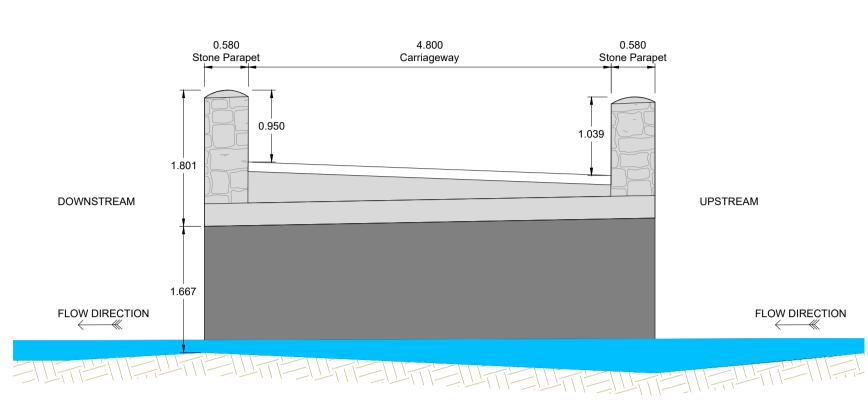

## **EXISTING DOWNSTREAM ELEVATION** SCALE: 1:50

**EXISTING SECTION A-A** SCALE: 1:50