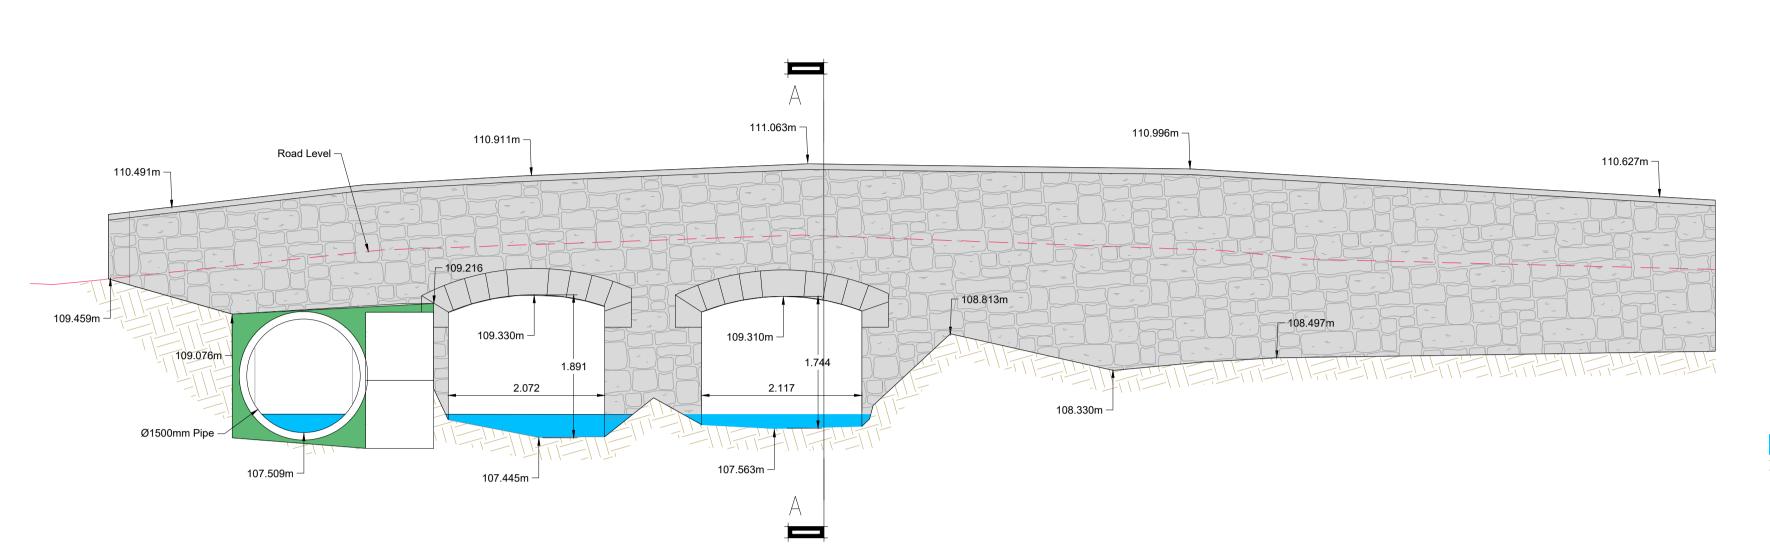

## **EXISTING DOWNSTREAM ELEVATION** SCALE: 1:50

**EXISTING SECTION A-A** SCALE: 1:50