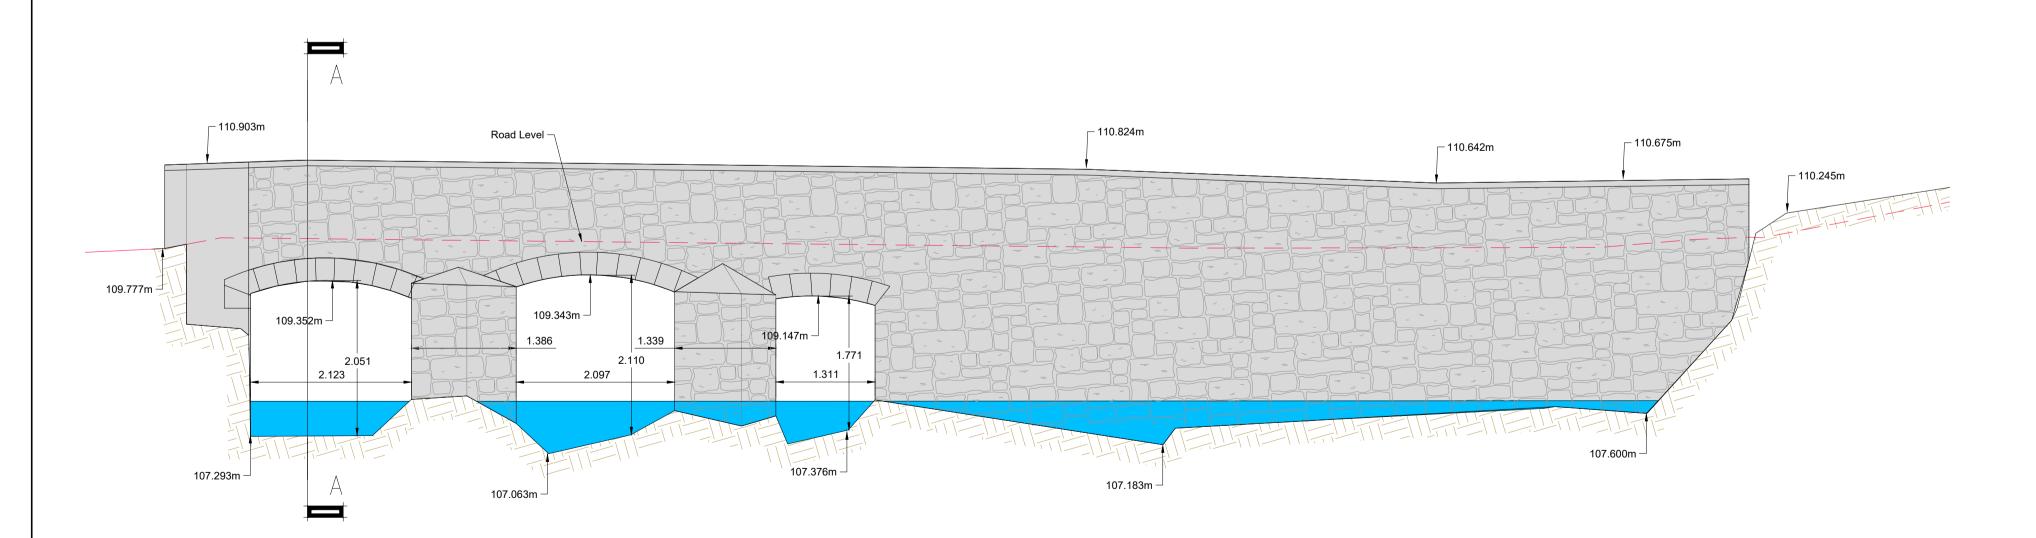

## **EXISTING UPSTREAM ELEVATION** SCALE: 1:50

| P02 | 13/12/22 | ISSUED FOR PART 8 PLANNING | JRC | POD |
|-----|----------|----------------------------|-----|-----|
| P01 | 23.11.22 | ISSUED FOR PART 8 PLANNING | JRC | POD |
| REV | DATE     | DESCRIPTION                | BY  | APP |
|     |          |                            |     |     |