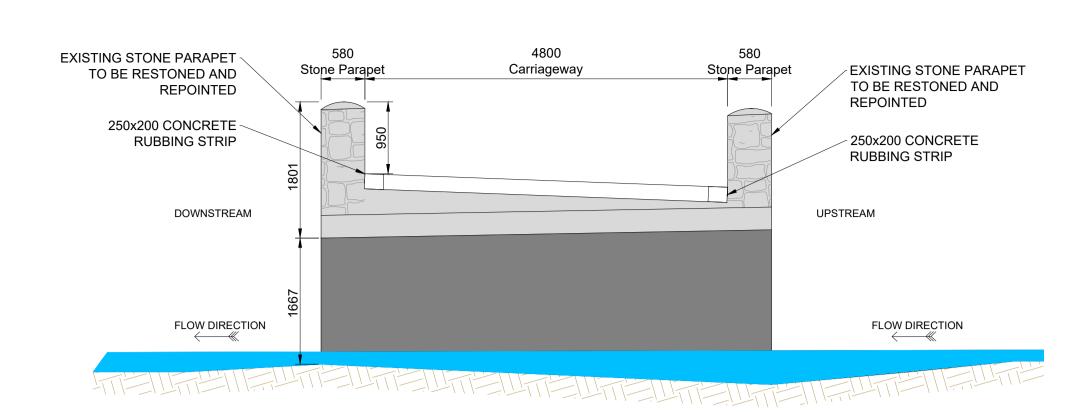

EXISTING SECTION A-A SCALE: 1:50

SECTION B-B SCALE: 1:50 STONE MASONRY PARAPET

- CONCRETE RUBBING STRIP

- RC DECK

/ RIVER DECK

RC FOUNDATION

| GENERAL NOTES :         1. DO NOT SCALE FROM THIS DRAWING.         2. USE FIGURED DIMENSIONS IN ALL CASES.         3. VERIFY DIMENSIONS ON SITE AND REPORT ANY DI<br>TO THE DESIGNERS IMMEDIATELY.         4. THIS DRAWING TO BE READ IN CONJUNCTION WITH<br>DESIGNERS SPECIFICATION. |                       |
|---------------------------------------------------------------------------------------------------------------------------------------------------------------------------------------------------------------------------------------------------------------------------------------|-----------------------|
| <ol> <li>© THIS DRAWING IS COPYRIGHT AND MAY ONLY BE<br/>WITH THE DESIGNERS PERMISSION.</li> </ol>                                                                                                                                                                                    | E REPRODUCED          |
|                                                                                                                                                                                                                                                                                       |                       |
|                                                                                                                                                                                                                                                                                       |                       |
|                                                                                                                                                                                                                                                                                       |                       |
|                                                                                                                                                                                                                                                                                       |                       |
|                                                                                                                                                                                                                                                                                       |                       |
|                                                                                                                                                                                                                                                                                       |                       |
|                                                                                                                                                                                                                                                                                       |                       |
| DRAWING LIST:<br>22048-MWP-ST-ZZ-DR-C-0101 - EXISTING SIT                                                                                                                                                                                                                             | ELOCATION             |
| 22048-MWP-ZZ-ZZ-DR-C-0100 - PROPOSED S<br>22048-MWP-ZZ-ZZ-DR-C-0200 - PROPOSED S<br>22048-MWP-ZZ-ZZ-DR-C-0300 - EXISTING ELE<br>22048-MWP-ZZ-ZZ-DR-C-0301 - PROPOSED E                                                                                                                | ECTIONS<br>VATIONS    |
|                                                                                                                                                                                                                                                                                       |                       |
|                                                                                                                                                                                                                                                                                       |                       |
|                                                                                                                                                                                                                                                                                       |                       |
|                                                                                                                                                                                                                                                                                       |                       |
|                                                                                                                                                                                                                                                                                       |                       |
|                                                                                                                                                                                                                                                                                       |                       |
|                                                                                                                                                                                                                                                                                       |                       |
|                                                                                                                                                                                                                                                                                       |                       |
|                                                                                                                                                                                                                                                                                       |                       |
|                                                                                                                                                                                                                                                                                       |                       |
|                                                                                                                                                                                                                                                                                       |                       |
| P02 13/12/22 ISSUED FOR PART 8 PLANNING                                                                                                                                                                                                                                               | JRC POD               |
| P01     23.11.22     ISSUED FOR PART 8 PLANNING       REV     DATE     DESCRIPTION       PROJECT:     ASSAN BRIDGE REHABILITATION                                                                                                                                                     | JRC POD<br>BY APP     |
| TITLE:<br>PROPOSED SECTIONS                                                                                                                                                                                                                                                           |                       |
| CLIENT:                                                                                                                                                                                                                                                                               |                       |
| CAVAN COUNTY COUNCIL                                                                                                                                                                                                                                                                  |                       |
| ENGINEERING AND ENVIRONMENTAL CONSULTANTS<br>CORK TRALEE LONDON LIMERICK                                                                                                                                                                                                              |                       |
| DRAWN: CHECKED: APPROVE JRC POD PROJECT NUMBER: DATE: SCALE @                                                                                                                                                                                                                         | POD                   |
| PROJECT NUMBER:     DATE:     SCALE @       22048     May 2021       STATUS DESCRIPTION       FOR INFORMATION                                                                                                                                                                         | 1:50<br>STATUS:<br>S2 |
| DRAWING NUMBER:<br>22048 - MWP - ZZ - ZZ - DR - C - 0200                                                                                                                                                                                                                              | REV:<br>P02           |