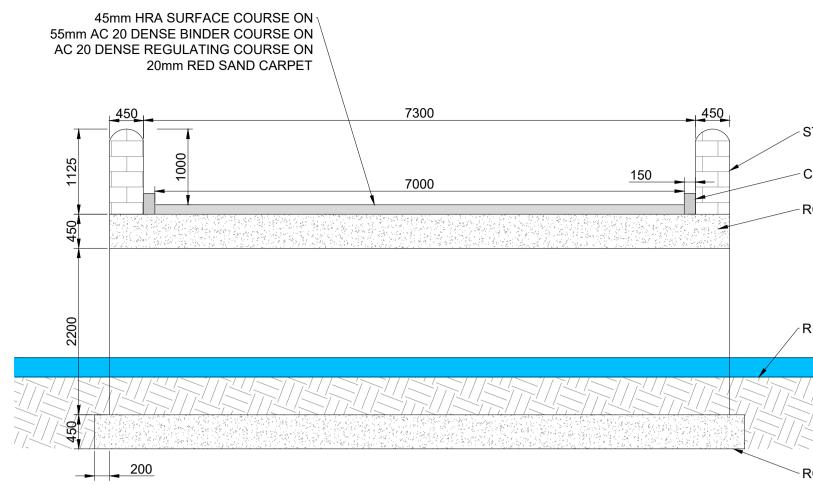

EXISTING SECTION A-A SCALE: 1:50

SECTION B-B SCALE: 1:50 STONE MASONRY PARAPET

- CONCRETE RUBBING STRIP

- RC DECK

/ RIVER DECK

RC FOUNDATION

| GENERAL NOTES :         1. DO NOT SCALE FROM THIS DRAWING.         2. USE FIGURED DIMENSIONS IN ALL CASES.         3. VERIFY DIMENSIONS ON SITE AND REPORT ANY DI<br>TO THE DESIGNERS IMMEDIATELY.         4. THIS DRAWING TO BE READ IN CONJUNCTION WITH<br>DESIGNERS SPECIFICATION. |                       |
|---------------------------------------------------------------------------------------------------------------------------------------------------------------------------------------------------------------------------------------------------------------------------------------|-----------------------|
| <ol> <li>© THIS DRAWING IS COPYRIGHT AND MAY ONLY BE<br/>WITH THE DESIGNERS PERMISSION.</li> </ol>                                                                                                                                                                                    | E REPRODUCED          |
|                                                                                                                                                                                                                                                                                       |                       |
|                                                                                                                                                                                                                                                                                       |                       |
|                                                                                                                                                                                                                                                                                       |                       |
|                                                                                                                                                                                                                                                                                       |                       |
|                                                                                                                                                                                                                                                                                       |                       |
|                                                                                                                                                                                                                                                                                       |                       |
|                                                                                                                                                                                                                                                                                       |                       |
| DRAWING LIST:<br>22048-MWP-ST-ZZ-DR-C-0101 - EXISTING SIT                                                                                                                                                                                                                             | ELOCATION             |
| 22048-MWP-ZZ-ZZ-DR-C-0100 - PROPOSED S<br>22048-MWP-ZZ-ZZ-DR-C-0200 - PROPOSED S<br>22048-MWP-ZZ-ZZ-DR-C-0300 - EXISTING ELE<br>22048-MWP-ZZ-ZZ-DR-C-0301 - PROPOSED E                                                                                                                | ECTIONS<br>VATIONS    |
|                                                                                                                                                                                                                                                                                       |                       |
|                                                                                                                                                                                                                                                                                       |                       |
|                                                                                                                                                                                                                                                                                       |                       |
|                                                                                                                                                                                                                                                                                       |                       |
|                                                                                                                                                                                                                                                                                       |                       |
|                                                                                                                                                                                                                                                                                       |                       |
|                                                                                                                                                                                                                                                                                       |                       |
|                                                                                                                                                                                                                                                                                       |                       |
|                                                                                                                                                                                                                                                                                       |                       |
|                                                                                                                                                                                                                                                                                       |                       |
|                                                                                                                                                                                                                                                                                       |                       |
| P02 13/12/22 ISSUED FOR PART 8 PLANNING                                                                                                                                                                                                                                               | JRC POD               |
| P01     23.11.22     ISSUED FOR PART 8 PLANNING       REV     DATE     DESCRIPTION       PROJECT:     ASSAN BRIDGE REHABILITATION                                                                                                                                                     | JRC POD<br>BY APP     |
| TITLE:<br>PROPOSED SECTIONS                                                                                                                                                                                                                                                           |                       |
| CLIENT:                                                                                                                                                                                                                                                                               |                       |
| CAVAN COUNTY COUNCIL                                                                                                                                                                                                                                                                  |                       |
| ENGINEERING AND ENVIRONMENTAL CONSULTANTS<br>CORK TRALEE LONDON LIMERICK                                                                                                                                                                                                              |                       |
| DRAWN: CHECKED: APPROVE JRC POD PROJECT NUMBER: DATE: SCALE @                                                                                                                                                                                                                         | POD                   |
| PROJECT NUMBER:     DATE:     SCALE @       22048     May 2021       STATUS DESCRIPTION       FOR INFORMATION                                                                                                                                                                         | 1:50<br>STATUS:<br>S2 |
| DRAWING NUMBER:<br>22048 - MWP - ZZ - ZZ - DR - C - 0200                                                                                                                                                                                                                              | REV:<br>P02           |