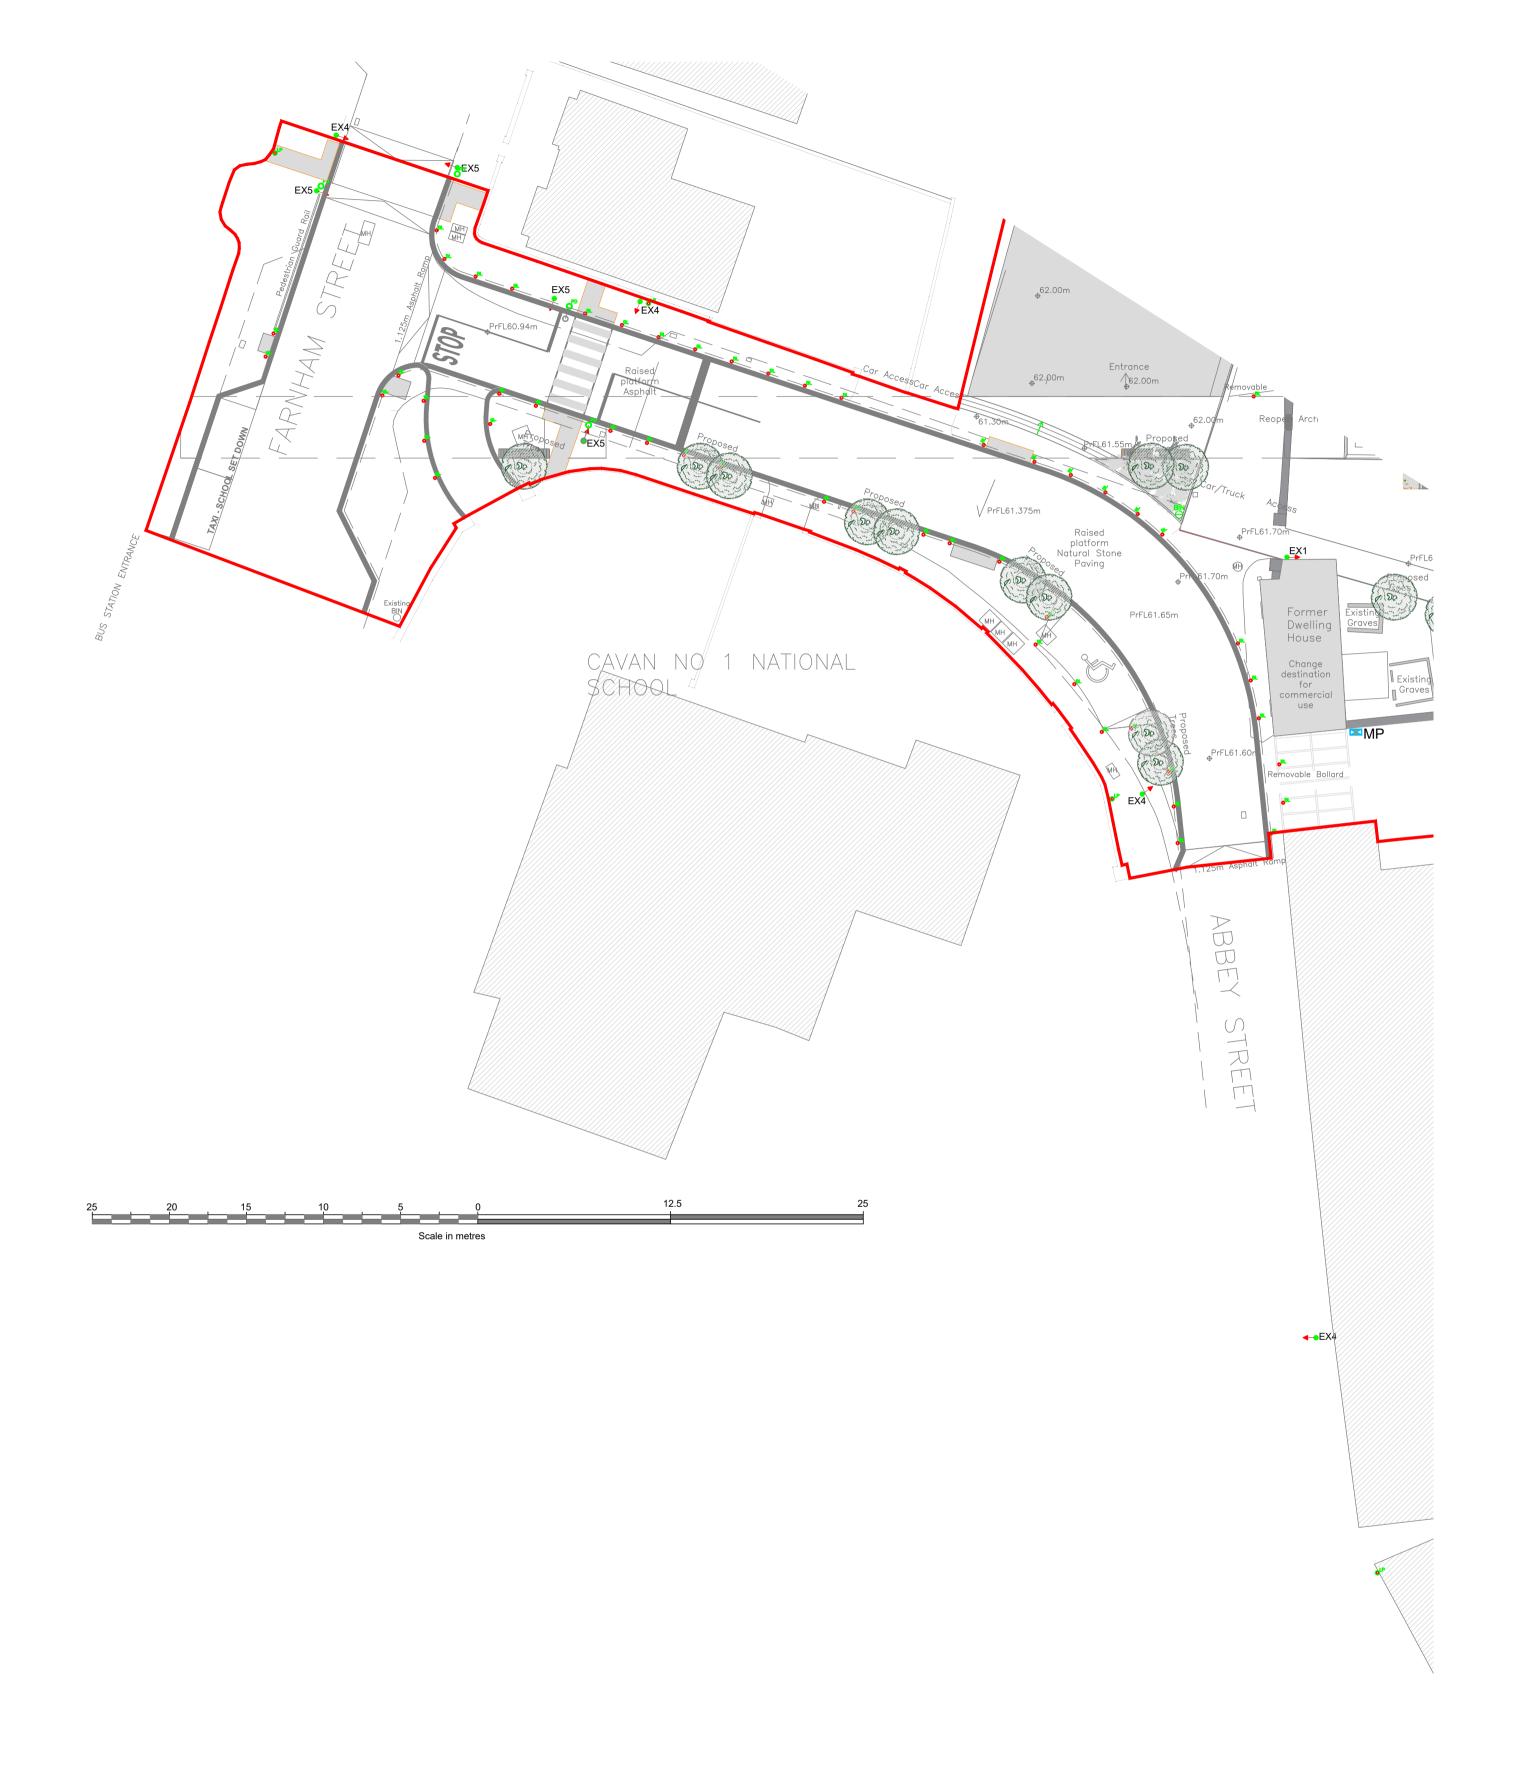

No part of this document may be re-produced or transmitted in any form or stored in any retrieval system of any nature without the written permission from Douglas Carroll Consulting Engineers as copyright holder except as agreed for use on the project for which the document was originally issued. © Douglas Carroll Consulting Engineers Copyright. Site Services Symbols & Legends Type EX1 → 5m High Pole Mounted Luminaire (2200K)

> Type EX2●→ 6m High Pole Mounted Luminaire (2200K) Type EX3●→ 6m High Pole Mounted Luminaire (3000K) Type EX4 → 8m High Existing Black Decorative Street Light

Type EX5 → Existing Pedestrian Crossing Light

| Project;                                 | Client             |                      |  |  |
|------------------------------------------|--------------------|----------------------|--|--|
| Abbeylands Public Realm,                 | Cavan County Coun  | Cavan County Council |  |  |
| Abbeylands, Cavan Town, Co.Cavan         |                    |                      |  |  |
| Drawing Discipline                       |                    |                      |  |  |
| Electrical Services Installation         | Architect          |                      |  |  |
| Drawing Title                            | Cooney Architects, | dhb Architects,      |  |  |
| Electrical Public Lighting               | 32 The Coombe,     | Catherine St,        |  |  |
| Site Services Plan Layout - Abbey Street | Dublin 8           | Waterford City       |  |  |