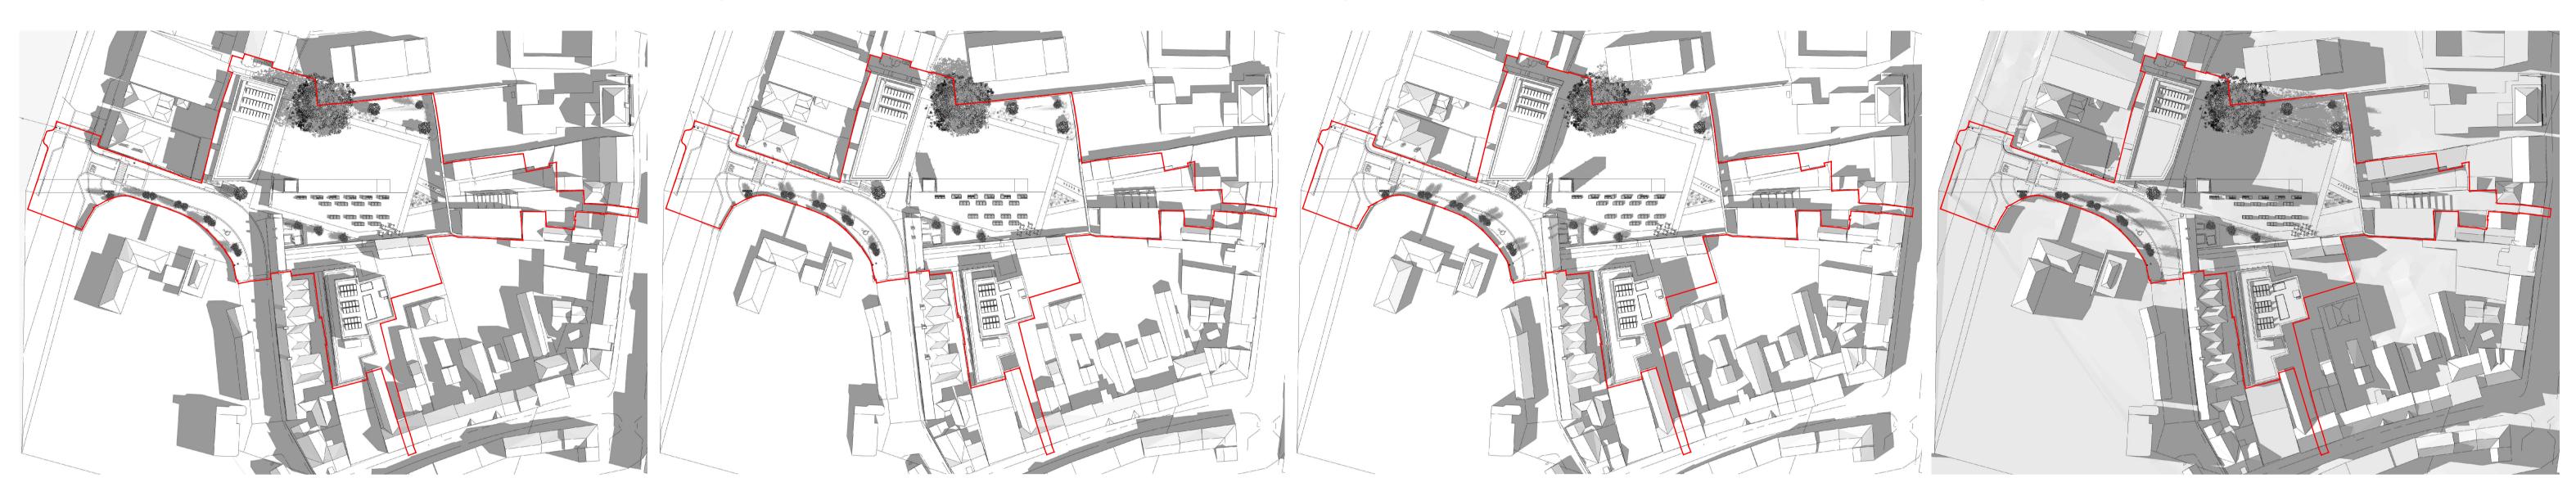

# SHADOW ANALYSIS

# June 21st

9 am

12 pm

### December 21st

9 am

12 pm

NOTES

General

levels This drawing is to be read in conjunction with all other relevant Engineering and Architectural drawings and specifications.

Full Road Safety Audit will be carried out on the proposed design at the next stage with any recommendations implemented.

### REVISION

revision

revision

- revision

revision

3 pm

# 6 pm

### 6 pm

19030.PP.402 Public Realm Sunpath Analysis Sheet 1 N/A January 2023

client drawn by

project title

DHB Drawing Size A1

Abbeylands Abbeylands, Cavan Town, Co.Cavan Cavan County Council

scale date

drawing no.