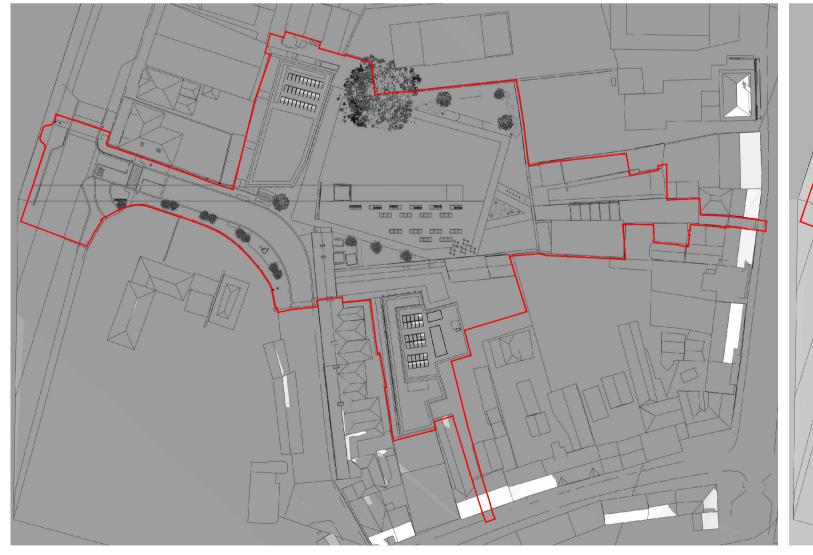

# SHADOW ANALYSIS

# June 21st

9 am

12 pm

### December 21st

9 am

12 pm

NOTES

General

levels This drawing is to be read in conjunction with all other relevant Engineering and Architectural drawings and specifications.

Full Road Safety Audit will be carried out on the proposed design at the next stage with any recommendations implemented.

### REVISION

revision

revision

- revision

revision

3 pm

# 6 pm

### 6 pm

19030.PP.402 Public Realm Sunpath Analysis Sheet 1 N/A January 2023

client drawn by

project title

DHB Drawing Size A1

Abbeylands Abbeylands, Cavan Town, Co.Cavan Cavan County Council

scale date

drawing no.