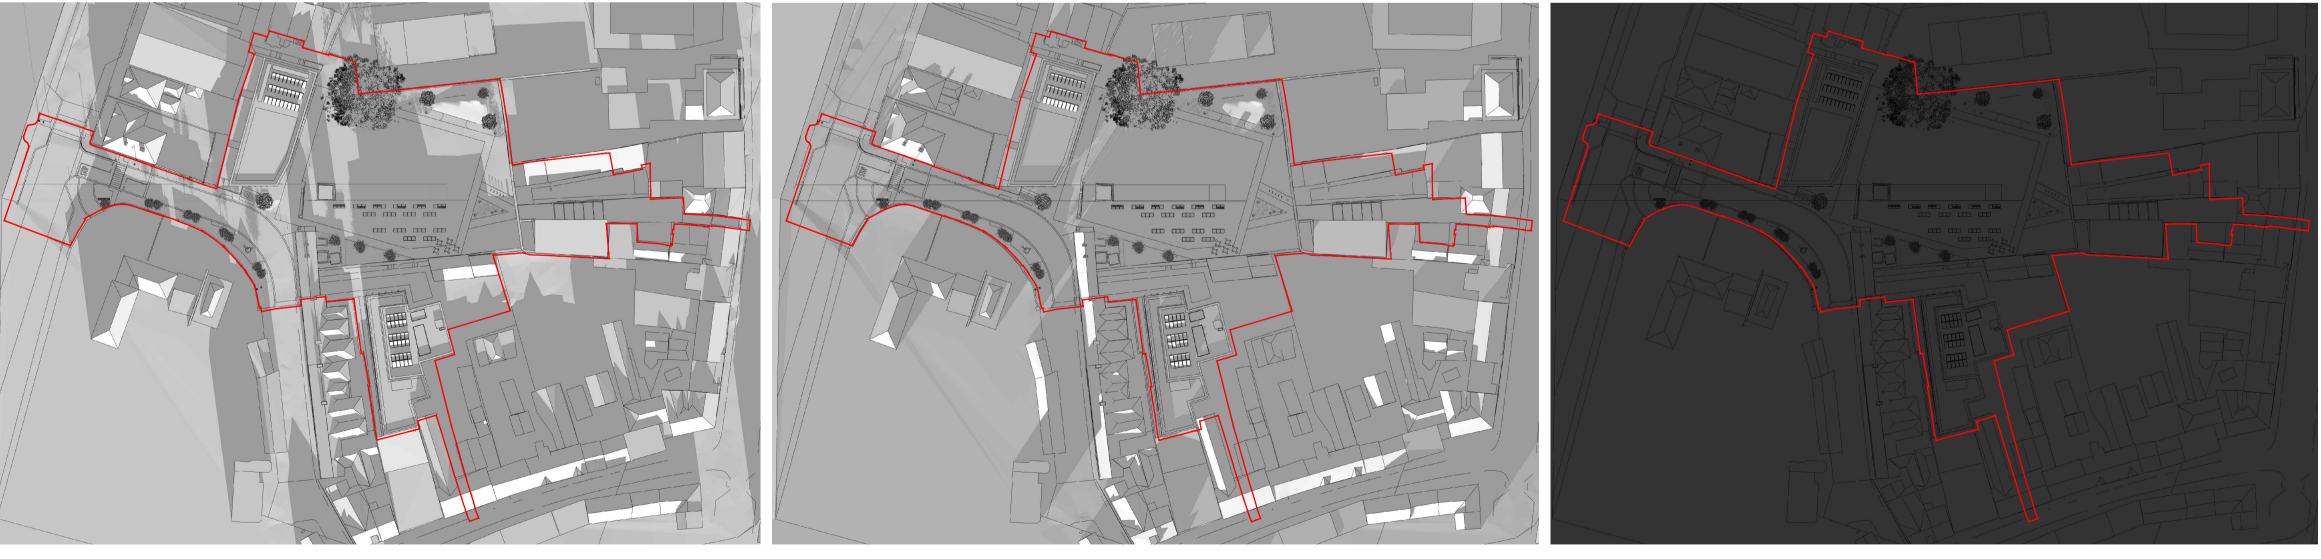

# SHADOW ANALYSIS

# June 21st

9 am

12 pm

### December 21st

9 am

12 pm

NOTES

General

levels This drawing is to be read in conjunction with all other relevant Engineering and Architectural drawings and specifications.

Full Road Safety Audit will be carried out on the proposed design at the next stage with any recommendations implemented.

### REVISION

revision

revision

- revision

revision

3 pm

# 6 pm

### 6 pm

19030.PP.402 Public Realm Sunpath Analysis Sheet 1 N/A January 2023

client drawn by

project title

DHB Drawing Size A1

Abbeylands Abbeylands, Cavan Town, Co.Cavan Cavan County Council

scale date

drawing no.