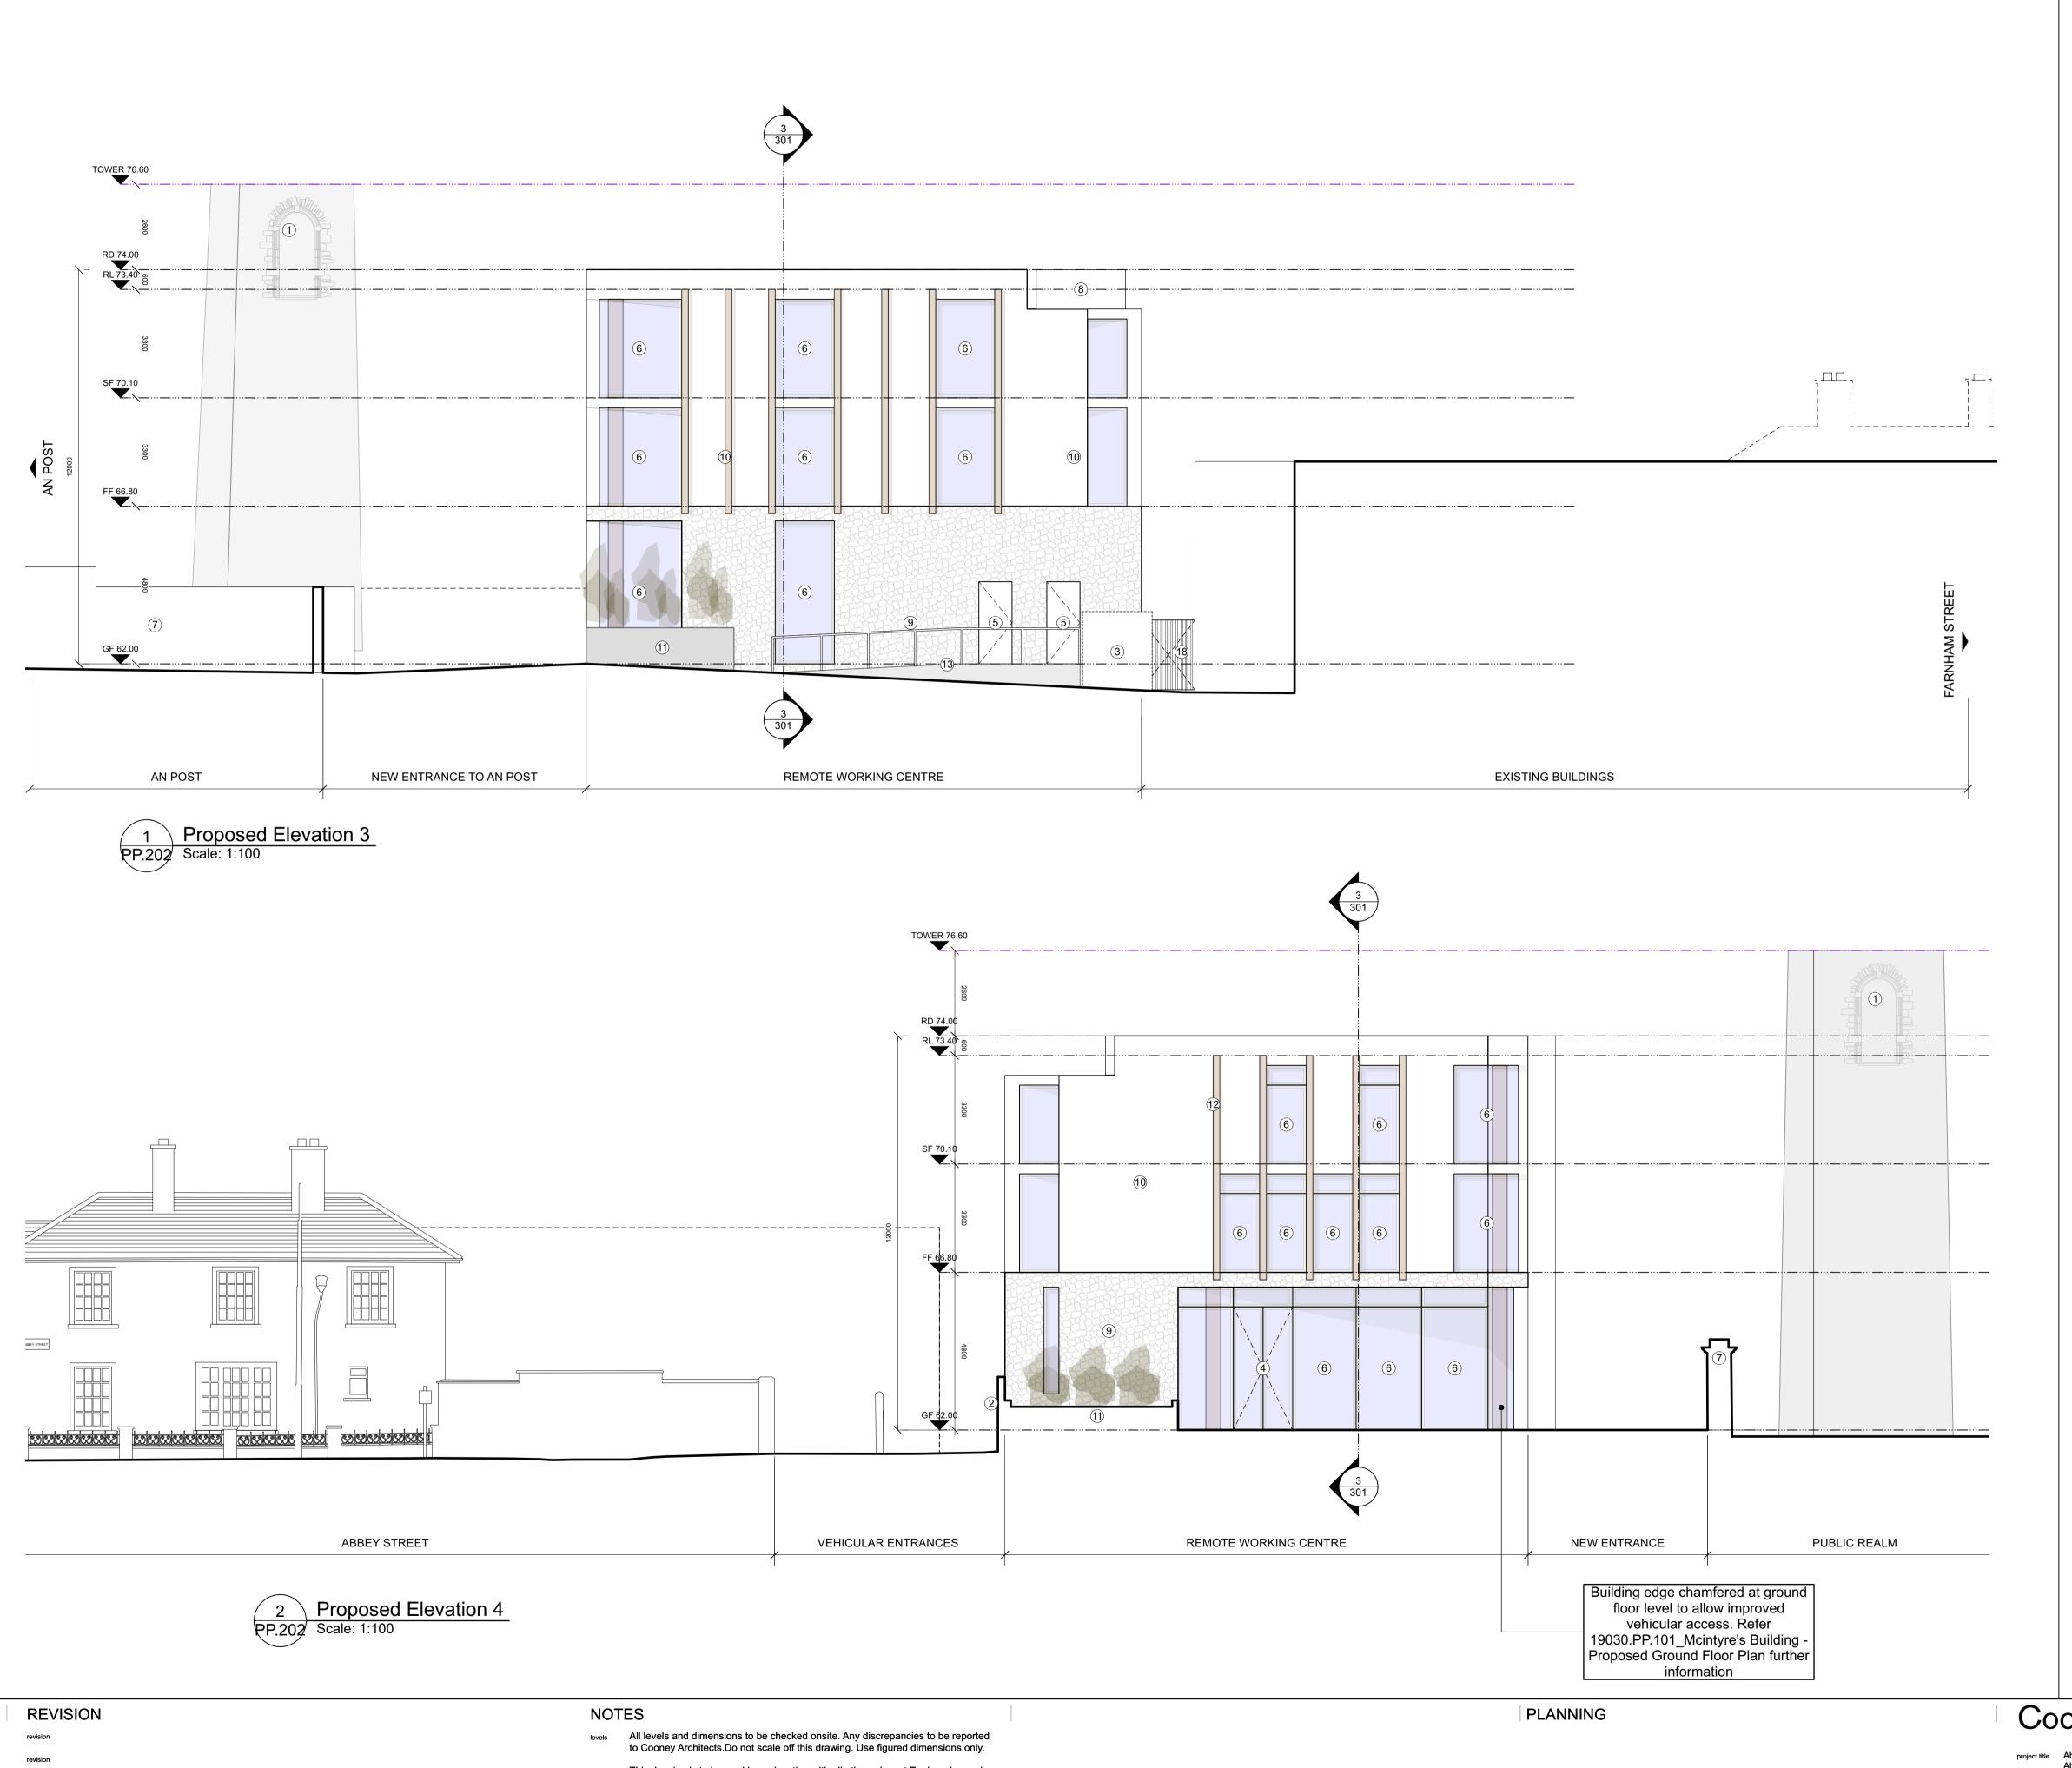

## PROPOSED ELEVATIONS Sheet 2

## **KEY**

- Existing historic tower Existing Block fair-faced wall
- Existing ESB Substation
  - Note: This is subject to reconfiguration area at detailed design stage
- Entrance door
  - Single entrance door
- Glazing
- Existing wall
- Lift core upstand
- Reclaimed stone
- Stone finish
- 11 Planter
- Vertical Element 12
- 13 Ramp
- Louvred panels
- Brise Soleil
- Green roof & proposed PV panels
- 17 Existing palisade type fencing
- 18 Gate

Architects permission.

CooneyArchitects dhbarchitects

project title Abbeylands
Abbeylands, Cavan Town, Co. Cavan Cavan County Council

drawing no. 19030 **PP.202** McIntyres Building - Proposed Elevations Sheet 2 1:100 @ A1 / 1:200 @ A3