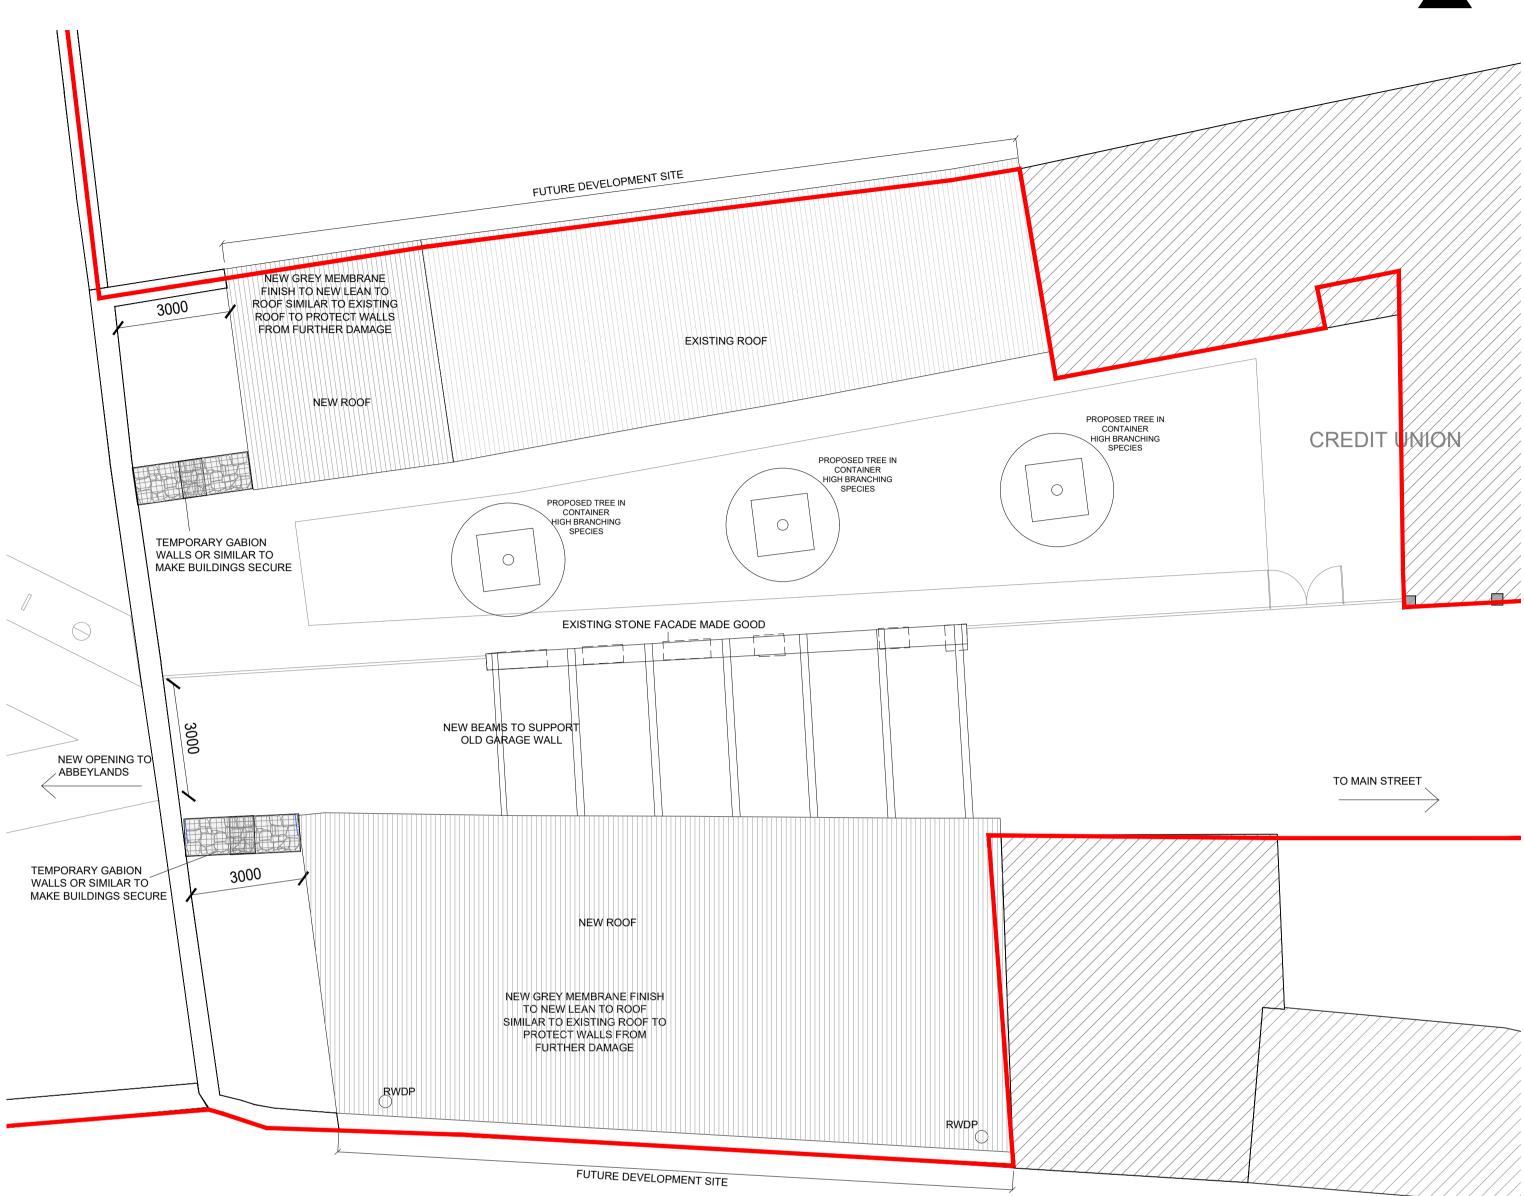

copyright This drawing and design is copyrighted to dhb & CA, and may not be reproduced without dhb & Cooney Architects permission.

2 Former Credit Union Outhouses Roof Plan 131 1:100

This drawing is to be read in conjunction with all other relevant Engineering and Architectural drawings and specifications.

General Proposal is subject to change depending of existing structural integrity.

#### ALL LAYOUTS ARE INDICATIVE ONLY AND SUBJECT TO FUTURE TENANT REQUIREMENTS