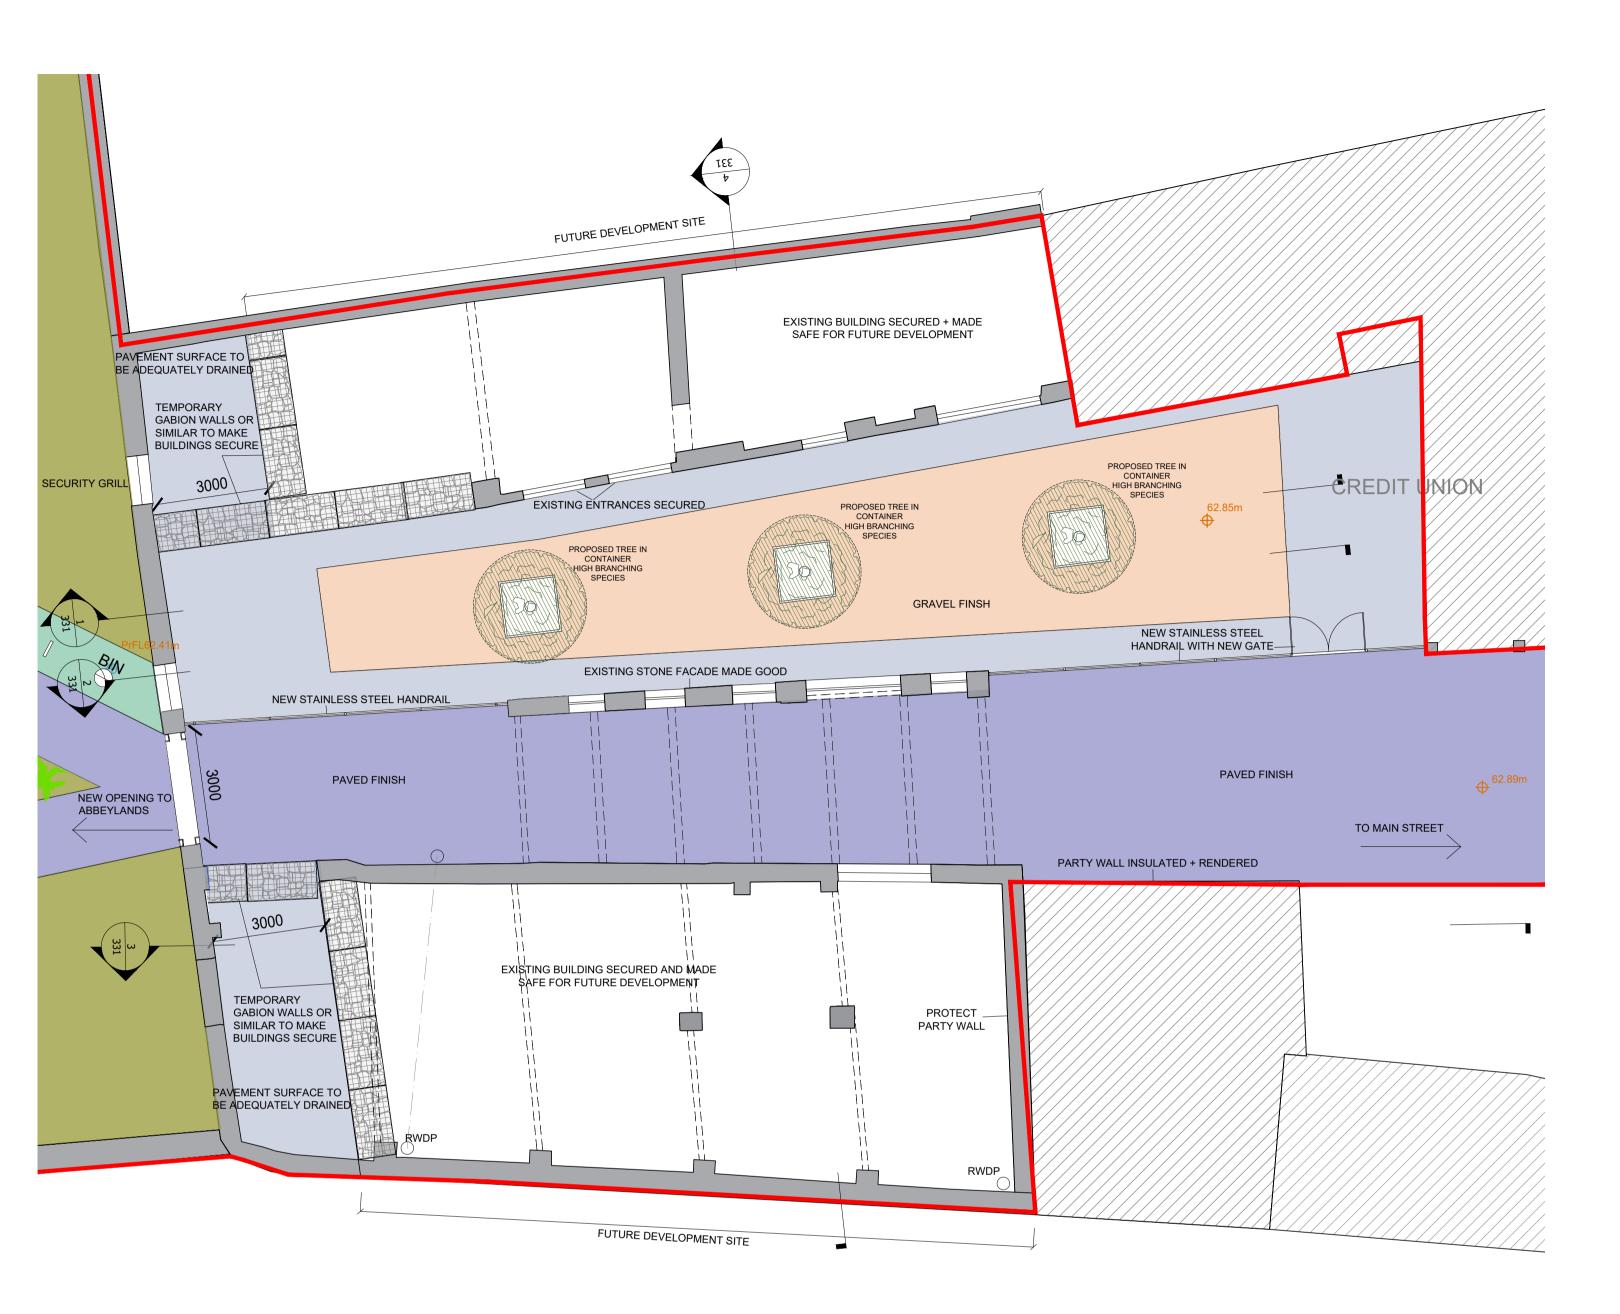

1 Former Credit Union Outhouses Ground Floor Plan

This drawing is to be read in conjunction with all other relevant Engineering and Architectural drawings and specifications.

General Proposal is subject to change depending of existing structural integrity.

#### ALL LAYOUTS ARE INDICATIVE ONLY AND SUBJECT TO FUTURE TENANT REQUIREMENTS