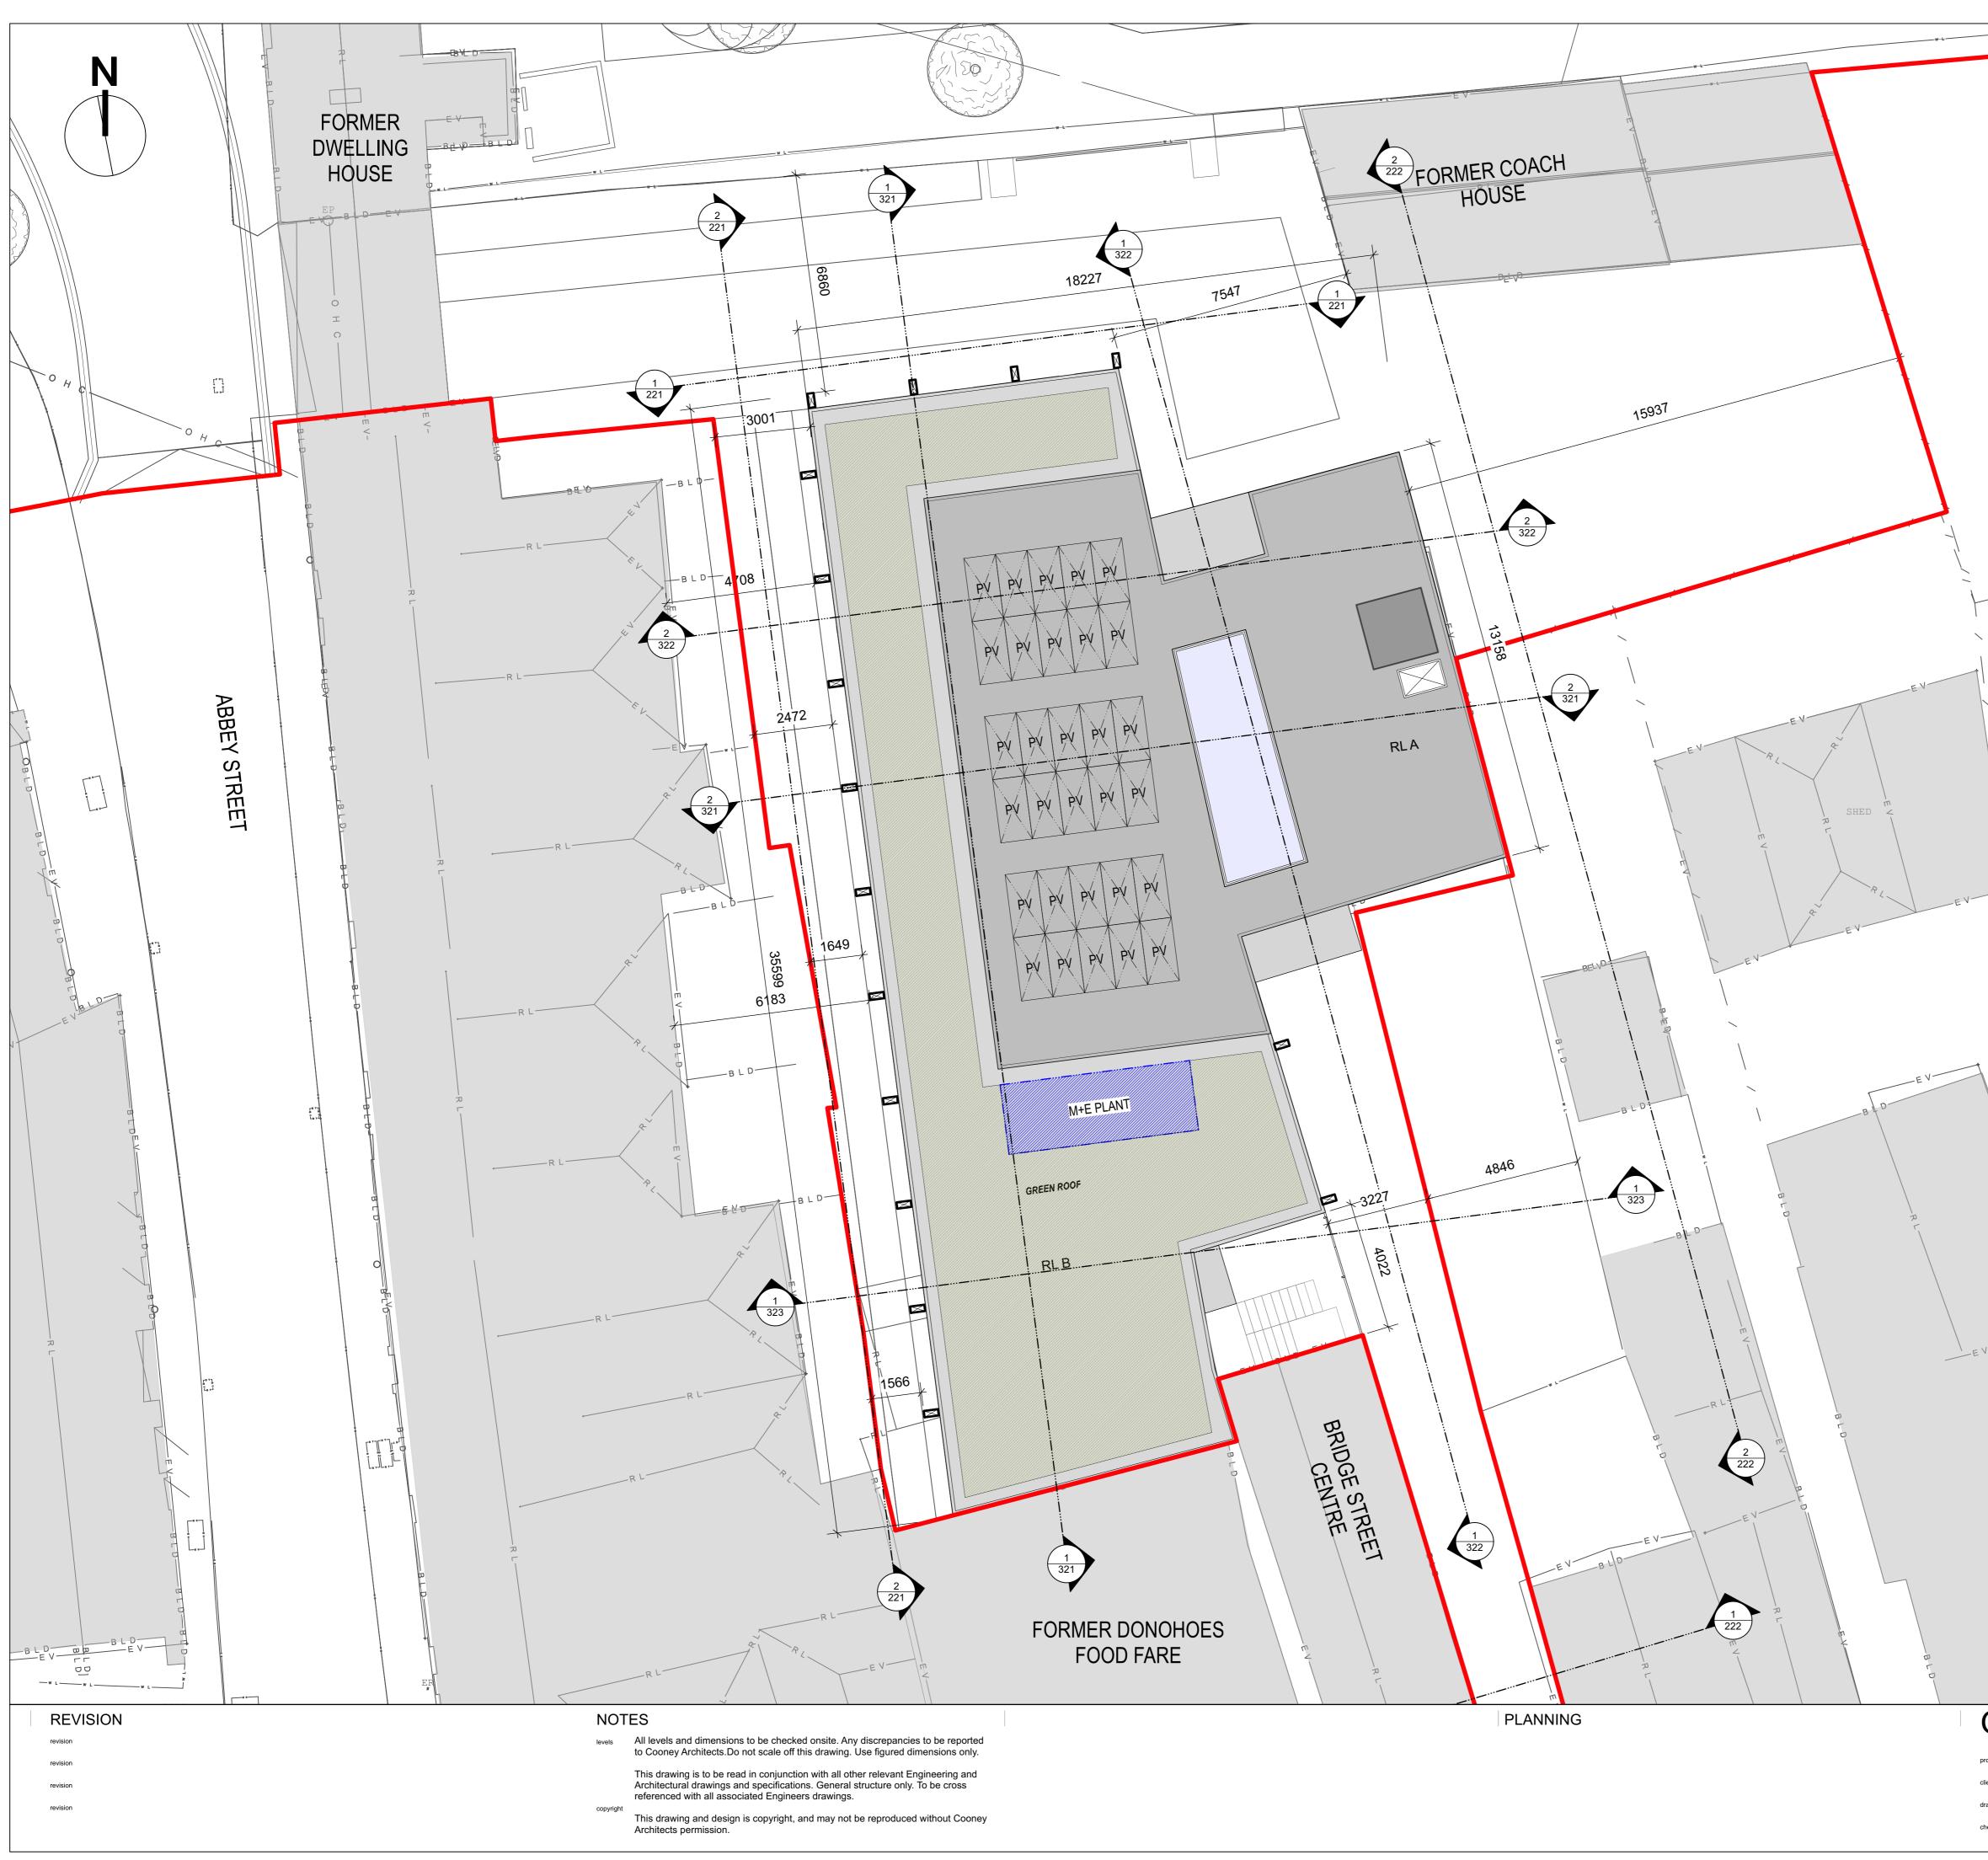

## **ROOF PLAN** RL A +72.90 RL B +69.0

\_\_\_\_ KEY

| | | PV | | / \ | | / \ |

V////////

Boundary of Planning Application

PHOTOVOLTAIC PANELS AND ASCOSCIATED PLANT

**GREEN ROOF AREA** 

LIFT RISER

M+E PLANT

**ROOF LIGHT** 

## ALL INTERNAL LAYOUTS ARE SUBJECT TO FUTURE TENANT REQUIREMENTS