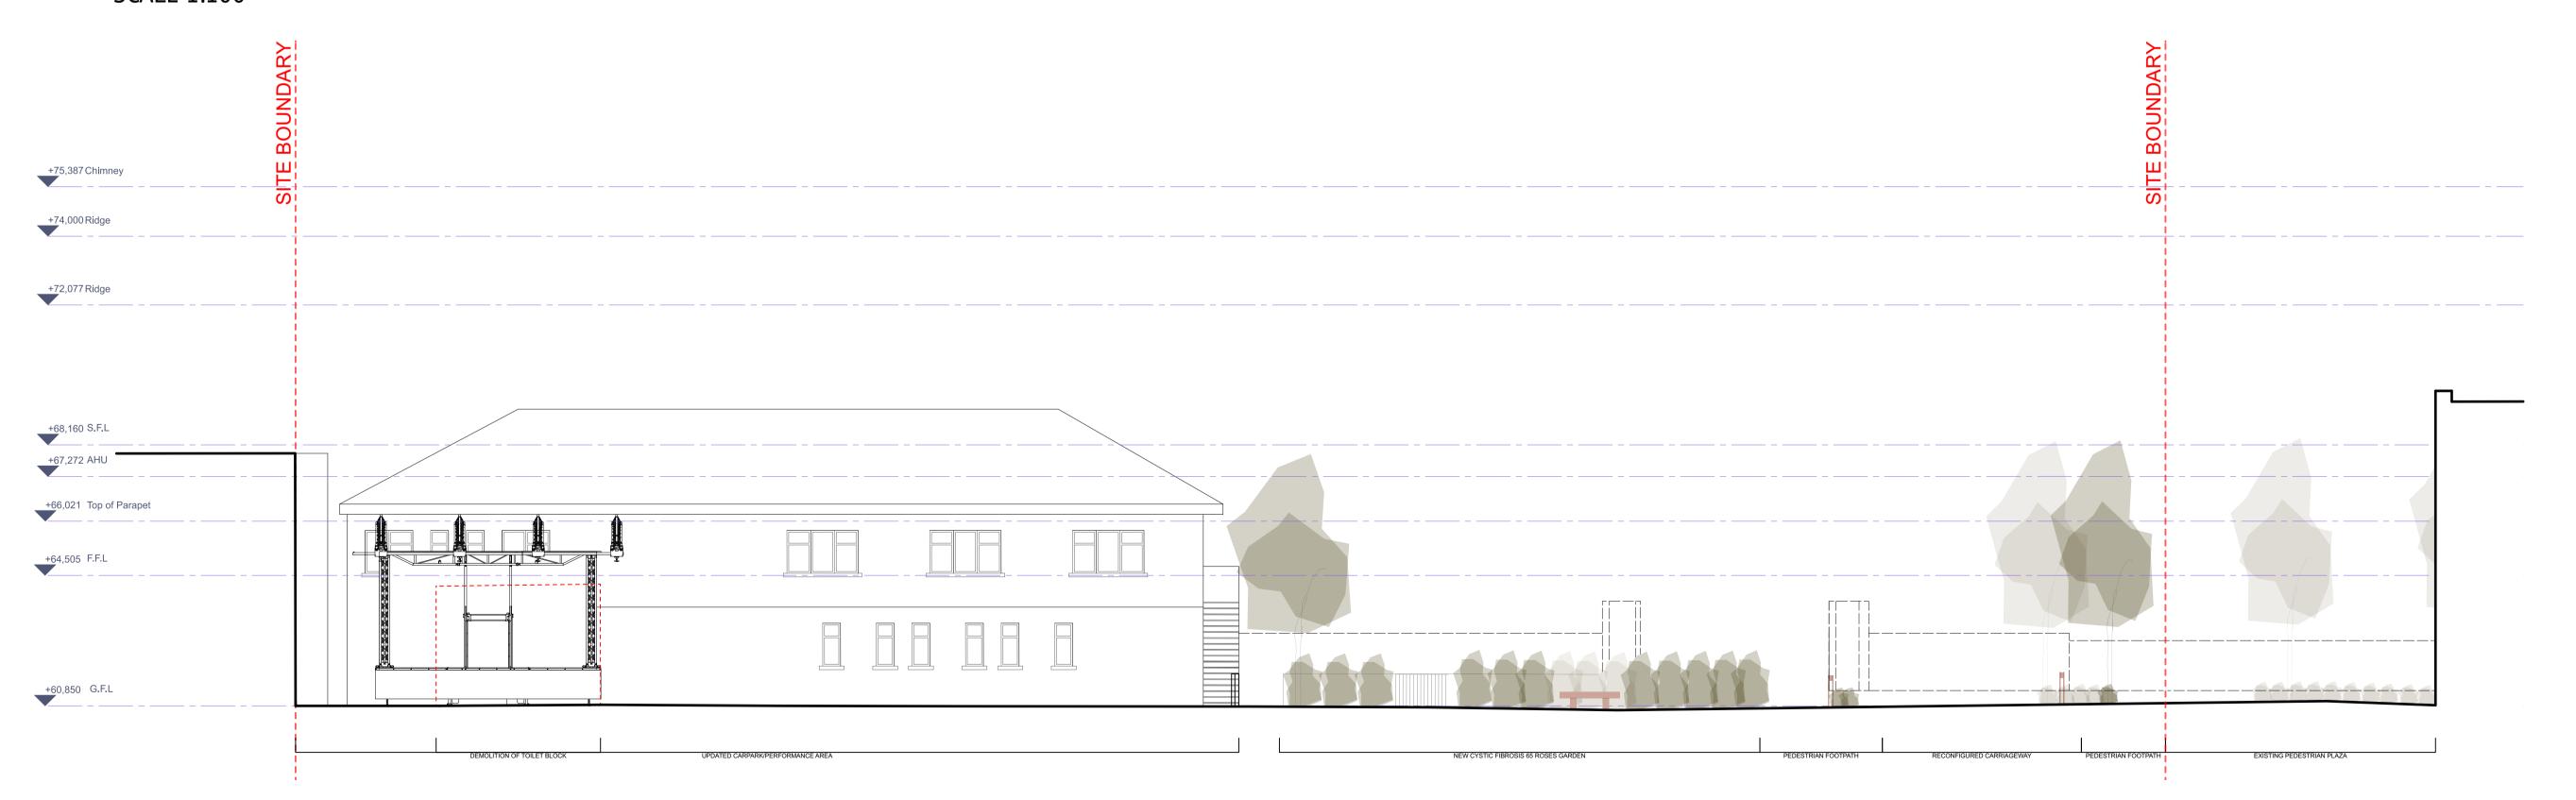

## PUBLIC REALM AT THE INTERSECTION OF TOWN HALL STREET AND FARNHAM STREET

Proposed Elevevations Sheet 1

PROPOSED ELEVATION/SECTION A SCALE 1:100

PROPOSED ELEVATION/SECTION B SCALE 1:100

**DESIGN TEAM** REVISION This drawing is to be read in conjunction with all other relevant Engineering and Architectural drawings and specifications. Engineer: Engineer: Fire Engineer: COPY/Fight This drawing and design is copyright, and may not be reproduced without Cooney Architects permission. DaC Engineer:

## CooneyArchitects dhbarchitects

Proposed Elevations/Sections (Sheet 1) 1:100 @ A1/1:200 @ A3

T 042 9675 046