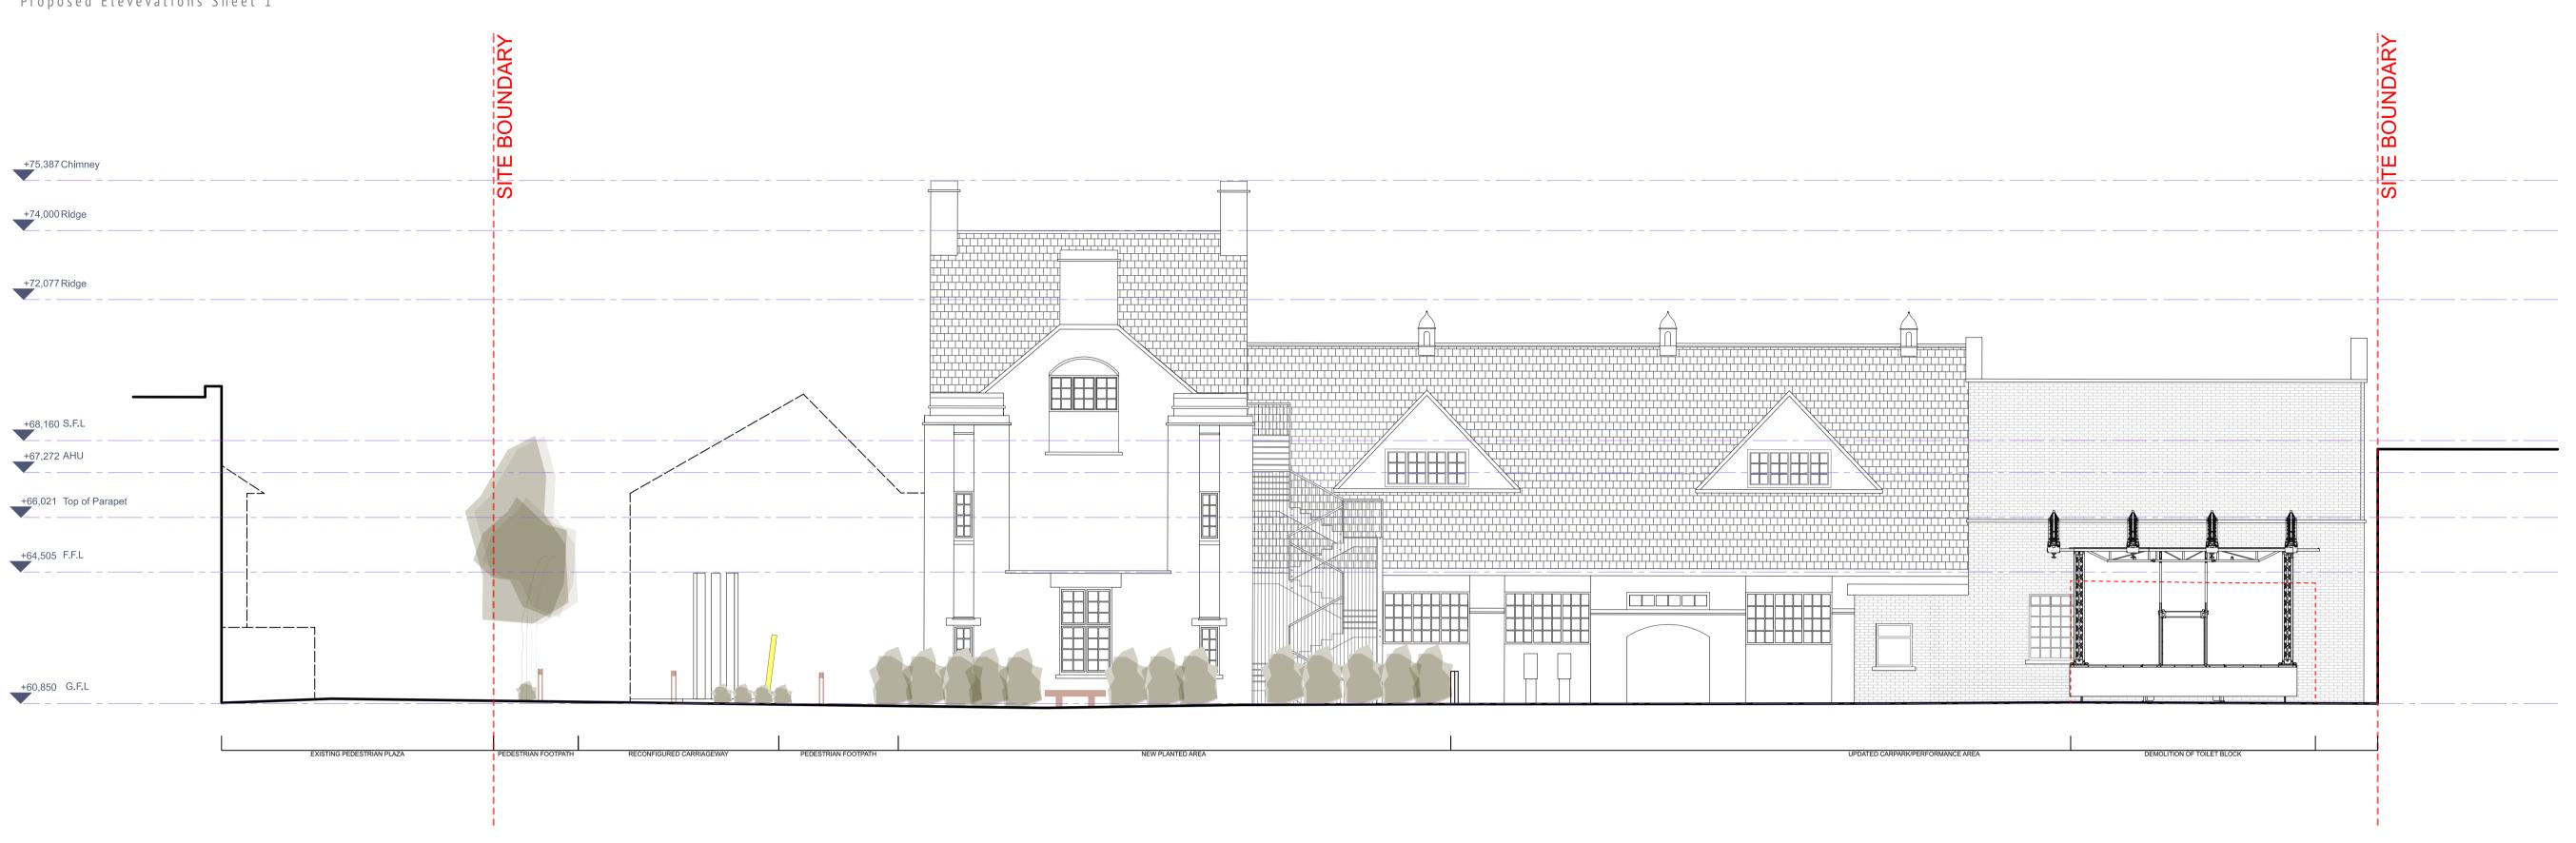

## PUBLIC REALM AT THE INTERSECTION OF TOWN HALL STREET AND FARNHAM STREET

Proposed Elevevations Sheet 1

PROPOSED ELEVATION/SECTION A SCALE 1:100

PROPOSED ELEVATION/SECTION B SCALE 1:100

**DESIGN TEAM** REVISION This drawing is to be read in conjunction with all other relevant Engineering and Architectural drawings and specifications. Engineer: Engineer: Fire Engineer: COPY/Fight This drawing and design is copyright, and may not be reproduced without Cooney Architects permission. DaC Engineer:

## CooneyArchitects dhbarchitects

Proposed Elevations/Sections (Sheet 1) 1:100 @ A1/1:200 @ A3

T 042 9675 046