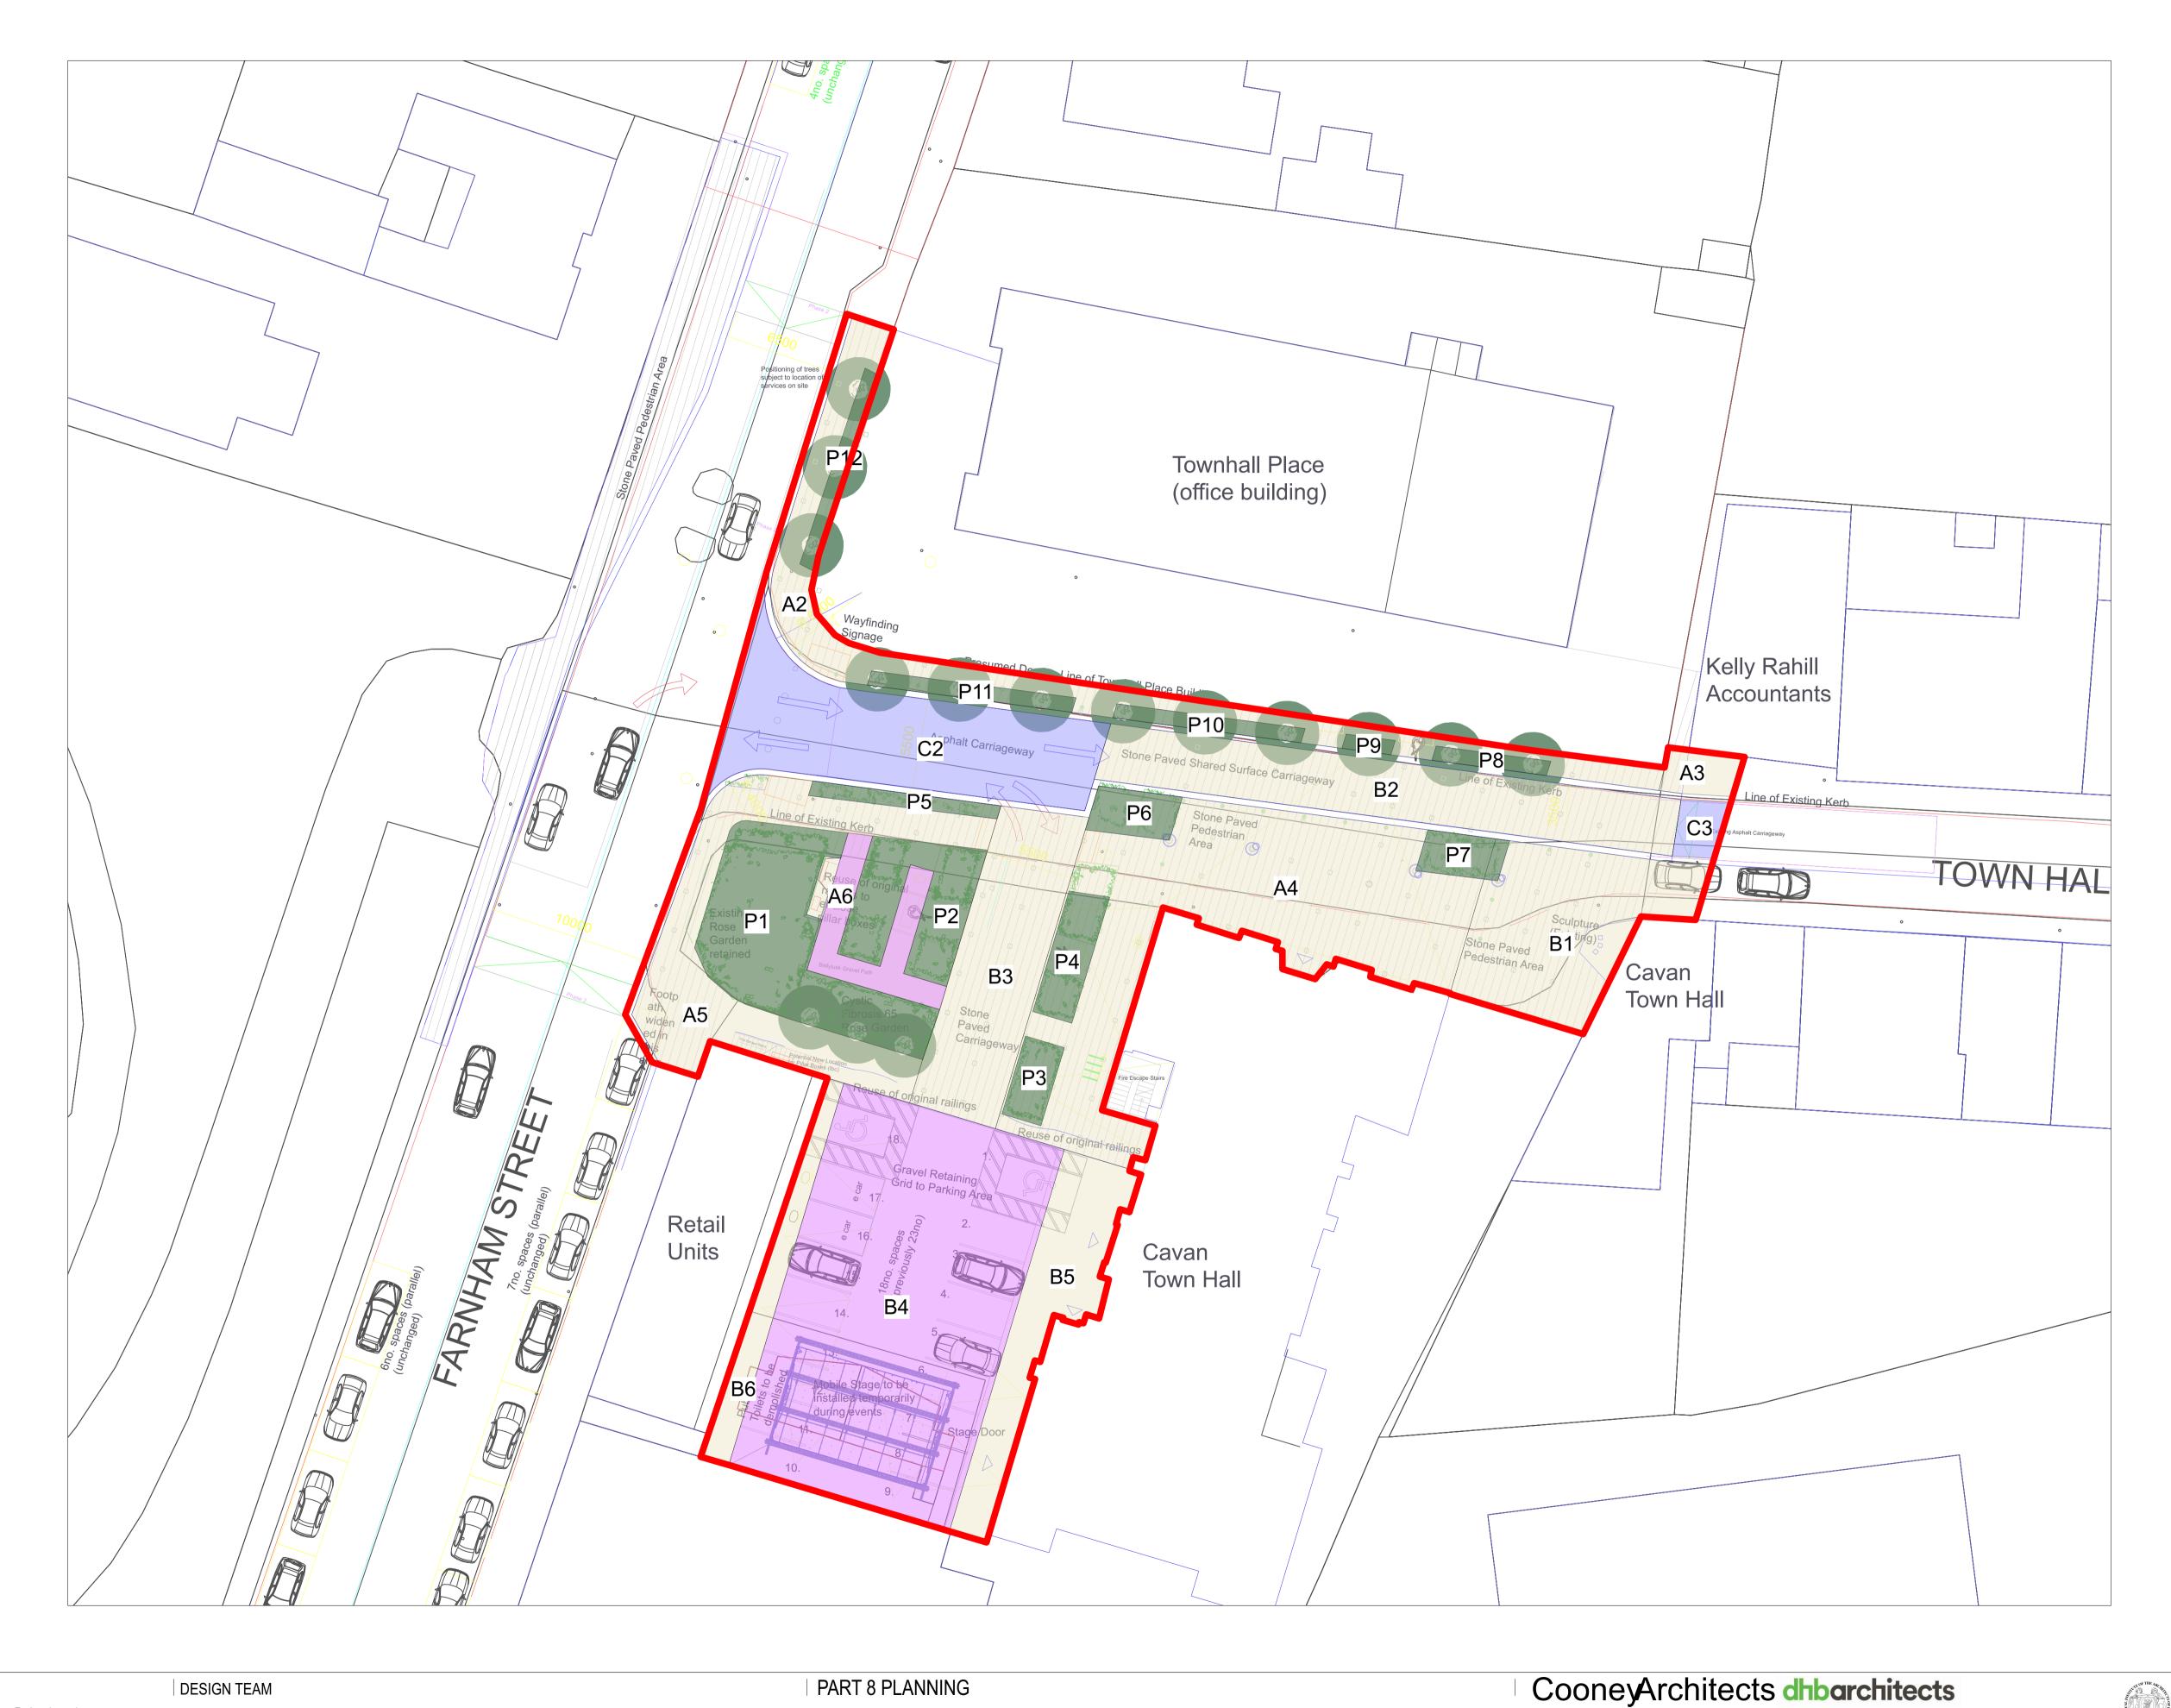

## Schedule of Areas

Site Boundary Phase 1 Site Boundary Phase 2

| PAVING A - NO CAR MOVEMENTS |         |                             |  |  |
|-----------------------------|---------|-----------------------------|--|--|
| A1                          | Phase 2 | Pedestrian Limestone Paving |  |  |
| A2                          | Phase 1 | Pedestrian Limestone Paving |  |  |
| А3                          | Phase 1 | Pedestrian Limestone Paving |  |  |
| A4                          | Phase 1 | Pedestrian Limestone Paving |  |  |
| A5                          | Phase 1 | Pedestrian Limestone Paving |  |  |
| A6                          | Phase 1 | Gravel in Stabilising Grid  |  |  |
| Approximate Total 684 sq.m  |         |                             |  |  |

| PAVING B - CAR MOVEMENTS/PARKING |         |                                           |  |  |
|----------------------------------|---------|-------------------------------------------|--|--|
| B1                               | Phase 1 | Pedestrian and Vehicular Limestone Paving |  |  |
| B2                               | Phase 1 | Pedestrian and Vehicular Limestone Paving |  |  |
| В3                               | Phase 1 | Pedestrian and Vehicular Limestone Paving |  |  |
| B4                               | Phase 1 | Gravel in Stabilising Grid                |  |  |
| B5                               | Phase 1 | Pedestrian and Vehicular Limestone Paving |  |  |
| В6                               | Phase 1 | Pedestrian and Vehicular Limestone Paving |  |  |
| Approximate Total 800 sq.m       |         |                                           |  |  |

| PAVING C - ROADS           |         |                           |  |  |
|----------------------------|---------|---------------------------|--|--|
| C1                         | Phase 2 | Asphalt with Exposed Chip |  |  |
| C2                         | Phase 1 | Asphalt with Exposed Chip |  |  |
| C3                         | Phase 1 | Existing Asphalt Road     |  |  |
| R1                         | Phase 2 | Ramp to Raised Platform   |  |  |
| R2                         | Phase 2 | Ramp to Raised Platform   |  |  |
| Approximate Total 500 sq.m |         |                           |  |  |

| Approximate Overall Site Area | 2364 sq.m |  |
|-------------------------------|-----------|--|

## **Ground Finishes Schedule**

Limestone Paving Asphalt With Exposed Chip

Gravel in Stabilising Matts

Ramp Access to Raised Platform

Planting