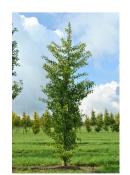

## Planting Scedule

Rosa floribunda

copyright This drawing and design is copyright, and may not be reproduced without Cooney

Gingko Biloba Fastigata Gingko Biloba Fastigata (Autumnal colouring)

Positioning of all Trees and Planting subject to confirmation of service location and depth on