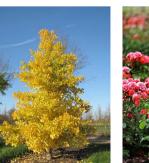

## Planting Scedule

Rosa floribunda

copyright This drawing and design is copyright, and may not be reproduced without Cooney

Gingko Biloba Fastigata Gingko Biloba Fastigata (Autumnal colouring)

Positioning of all Trees and Planting subject to confirmation of service location and depth on