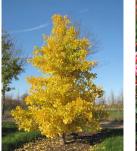

## Planting Scedule

Rosa floribunda

copyright This drawing and design is copyright, and may not be reproduced without Cooney

Gingko Biloba Fastigata Gingko Biloba Fastigata (Autumnal colouring)

Positioning of all Trees and Planting subject to confirmation of service location and depth on