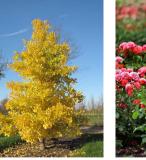

## Planting Scedule

Rosa floribunda

copyright This drawing and design is copyright, and may not be reproduced without Cooney

Gingko Biloba Fastigata Gingko Biloba Fastigata (Autumnal colouring)

Positioning of all Trees and Planting subject to confirmation of service location and depth on