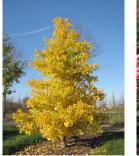

## Planting Scedule

Gingko Biloba Fastigata Gingko Biloba Fastigata (Autumnal colouring) Rosa floribunda

Positioning of all Trees and Planting subject to confirmation of service location and depth on

Note. Refer to Civil Engineers Site Services Layout for existing and proposed water main layout.