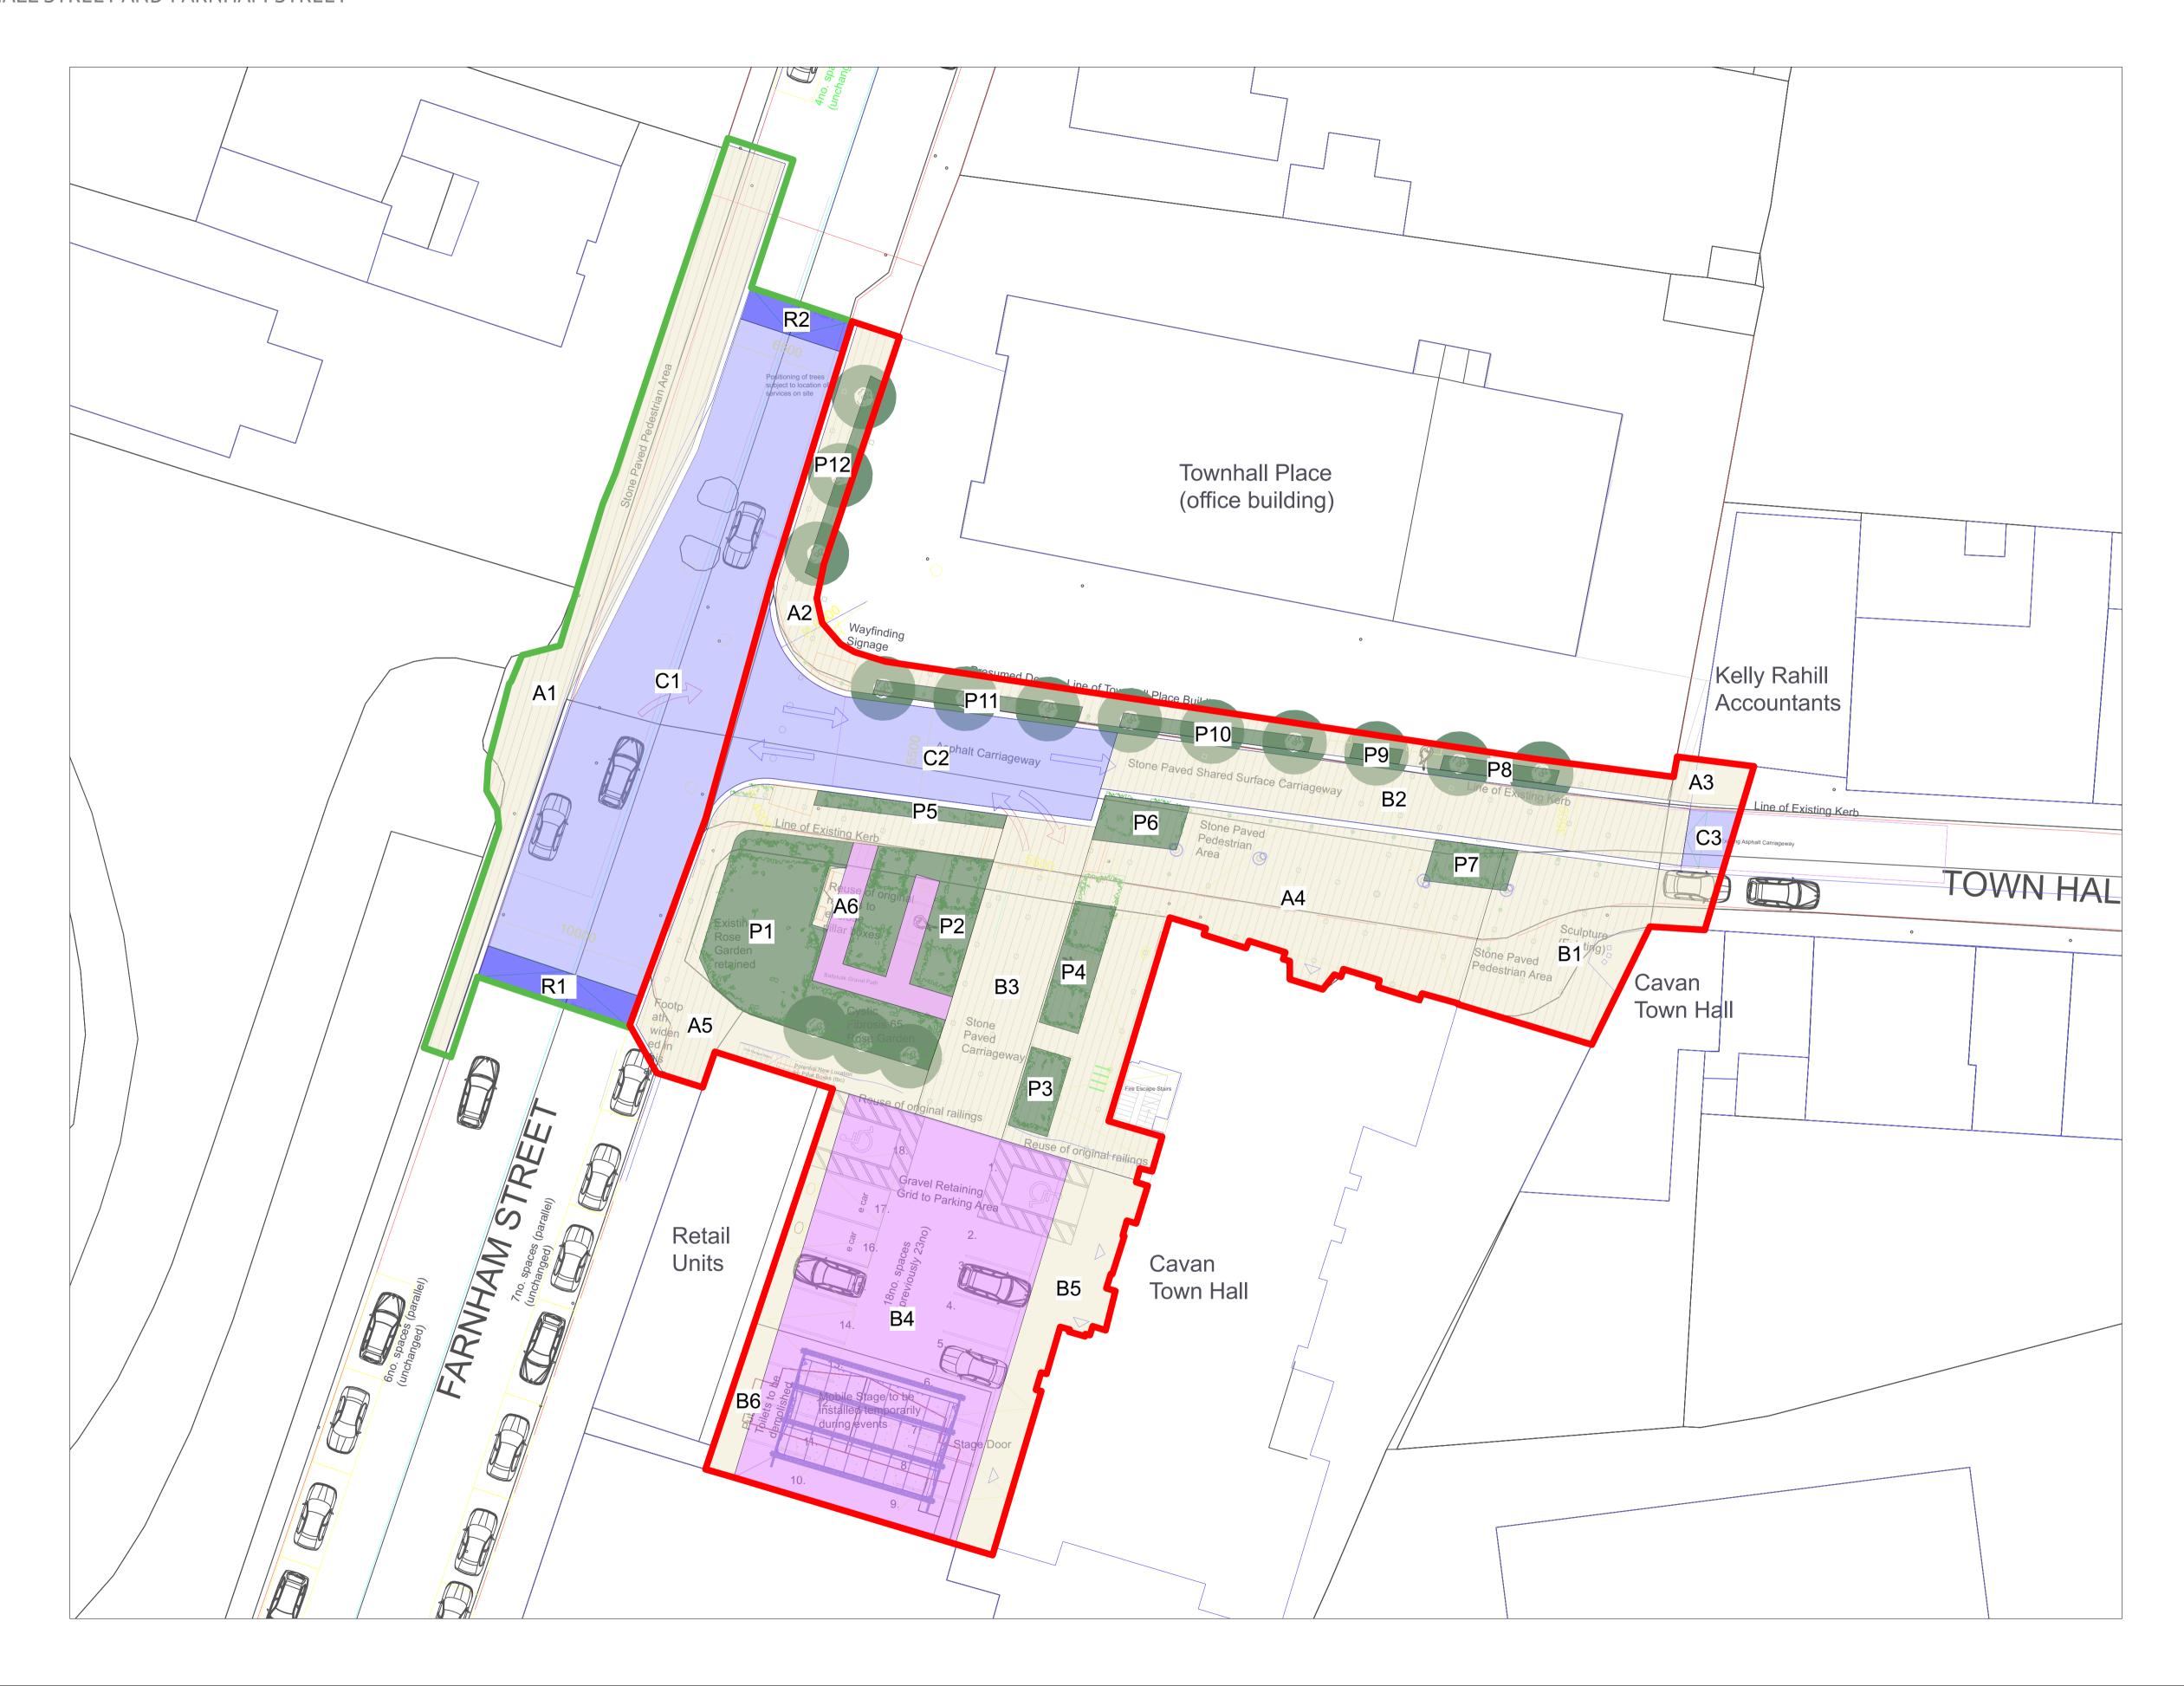

## Schedule of Areas

Site Boundary Phase 1 Site Boundary Phase 2

| PAVING A - NO CAR MOVEMENTS |         |                             |  |  |  |
|-----------------------------|---------|-----------------------------|--|--|--|
| A1                          | Phase 2 | Pedestrian Limestone Paving |  |  |  |
| A2                          | Phase 1 | Pedestrian Limestone Paving |  |  |  |
| А3                          | Phase 1 | Pedestrian Limestone Paving |  |  |  |
| A4                          | Phase 1 | Pedestrian Limestone Paving |  |  |  |
| A5                          | Phase 1 | Pedestrian Limestone Paving |  |  |  |
| A6                          | Phase 1 | Gravel in Stabilising Grid  |  |  |  |
| Approximate Total 684 sq.m  |         |                             |  |  |  |

| PAVING B - CAR MOVEMENTS/PARKING |         |                                           |  |  |
|----------------------------------|---------|-------------------------------------------|--|--|
| B1                               | Phase 1 | Pedestrian and Vehicular Limestone Paving |  |  |
| B2                               | Phase 1 | Pedestrian and Vehicular Limestone Paving |  |  |
| В3                               | Phase 1 | Pedestrian and Vehicular Limestone Paving |  |  |
| B4                               | Phase 1 | Gravel in Stabilising Grid                |  |  |
| B5                               | Phase 1 | Pedestrian and Vehicular Limestone Paving |  |  |
| В6                               | Phase 1 | Pedestrian and Vehicular Limestone Paving |  |  |
| Approximate Total 800 sq.m       |         |                                           |  |  |

| PAVING C - ROADS           |         |                           |  |  |
|----------------------------|---------|---------------------------|--|--|
| C1                         | Phase 2 | Asphalt with Exposed Chip |  |  |
| C2                         | Phase 1 | Asphalt with Exposed Chip |  |  |
| C3                         | Phase 1 | Existing Asphalt Road     |  |  |
| R1                         | Phase 2 | Ramp to Raised Platform   |  |  |
| R2                         | Phase 2 | Ramp to Raised Platform   |  |  |
| Approximate Total 500 sq.m |         |                           |  |  |

| Approximate Overall Cite Area | 2264 00 00 |  |
|-------------------------------|------------|--|
| Approximate Overall Site Area | 2364 sq.m  |  |

## **Ground Finishes Schedule**

Limestone Paving

Asphalt With Exposed Chip

Gravel in Stabilising Matts Ramp Access to Raised Platform

Planting

## Planting Scedule

Gingko Biloba Fastigata Gingko Biloba Fastigata (Autumnal colouring) Rosa floribunda

Positioning of all Trees and Planting subject to confirmation of service location and depth on

Note. Refer to Civil Engineers Site Services Layout for existing and proposed water main layout.