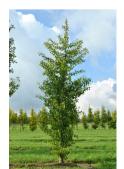

## Planting Scedule

Gingko Biloba Fastigata Gingko Biloba Fastigata (Autumnal colouring) Rosa floribunda

Positioning of all Trees and Planting subject to confirmation of service location and depth on

Note. Refer to Civil Engineers Site Services Layout for existing and proposed water main layout.