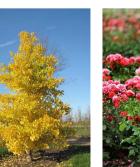

## Planting Scedule

Gingko Biloba Fastigata Gingko Biloba Fastigata (Autumnal colouring) Rosa floribunda

Positioning of all Trees and Planting subject to confirmation of service location and depth on

Note. Refer to Civil Engineers Site Services Layout for existing and proposed water main layout.