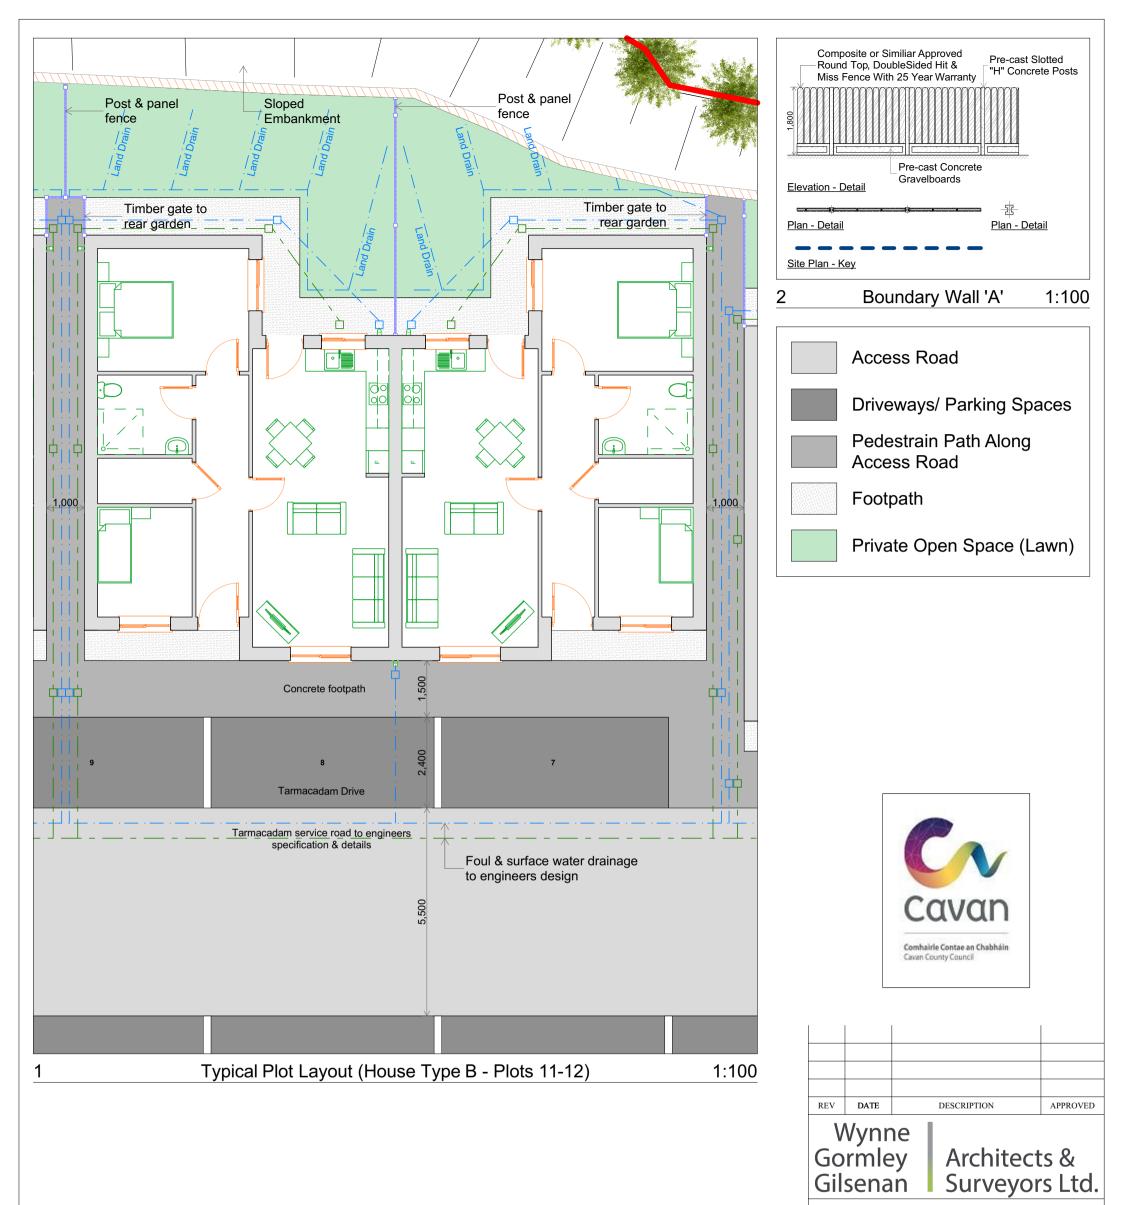

|                                                                                | HITECTS & SURVEY<br>PYRIGHT RESERVE                      |        | TD             |
|--------------------------------------------------------------------------------|----------------------------------------------------------|--------|----------------|
| Cavan Tow                                                                      | velopment at<br>n, Co. Cavan<br>ounty Counc              | for (  |                |
| Scale @ A3<br>1:100, 1:250, 1:1                                                | Dwg.no<br>PL 20-040-007                                  | 7      | Amend.         |
| Date<br>06/01/2021                                                             | Description<br>Planning - Typical Pl                     |        | lot Layout     |
| Drawn by<br>John McDermott                                                     |                                                          |        |                |
| Checked by<br>Enda Gilsenan                                                    |                                                          |        |                |
| 21, Church View<br>T +353 49 43<br>F +353 49 43<br>E info@wggau<br>W www.wggar | , Cavan<br>61096<br>62907<br>rchitects.ie<br>chitects.ie | S. Chi | OF THE ARCHINE |