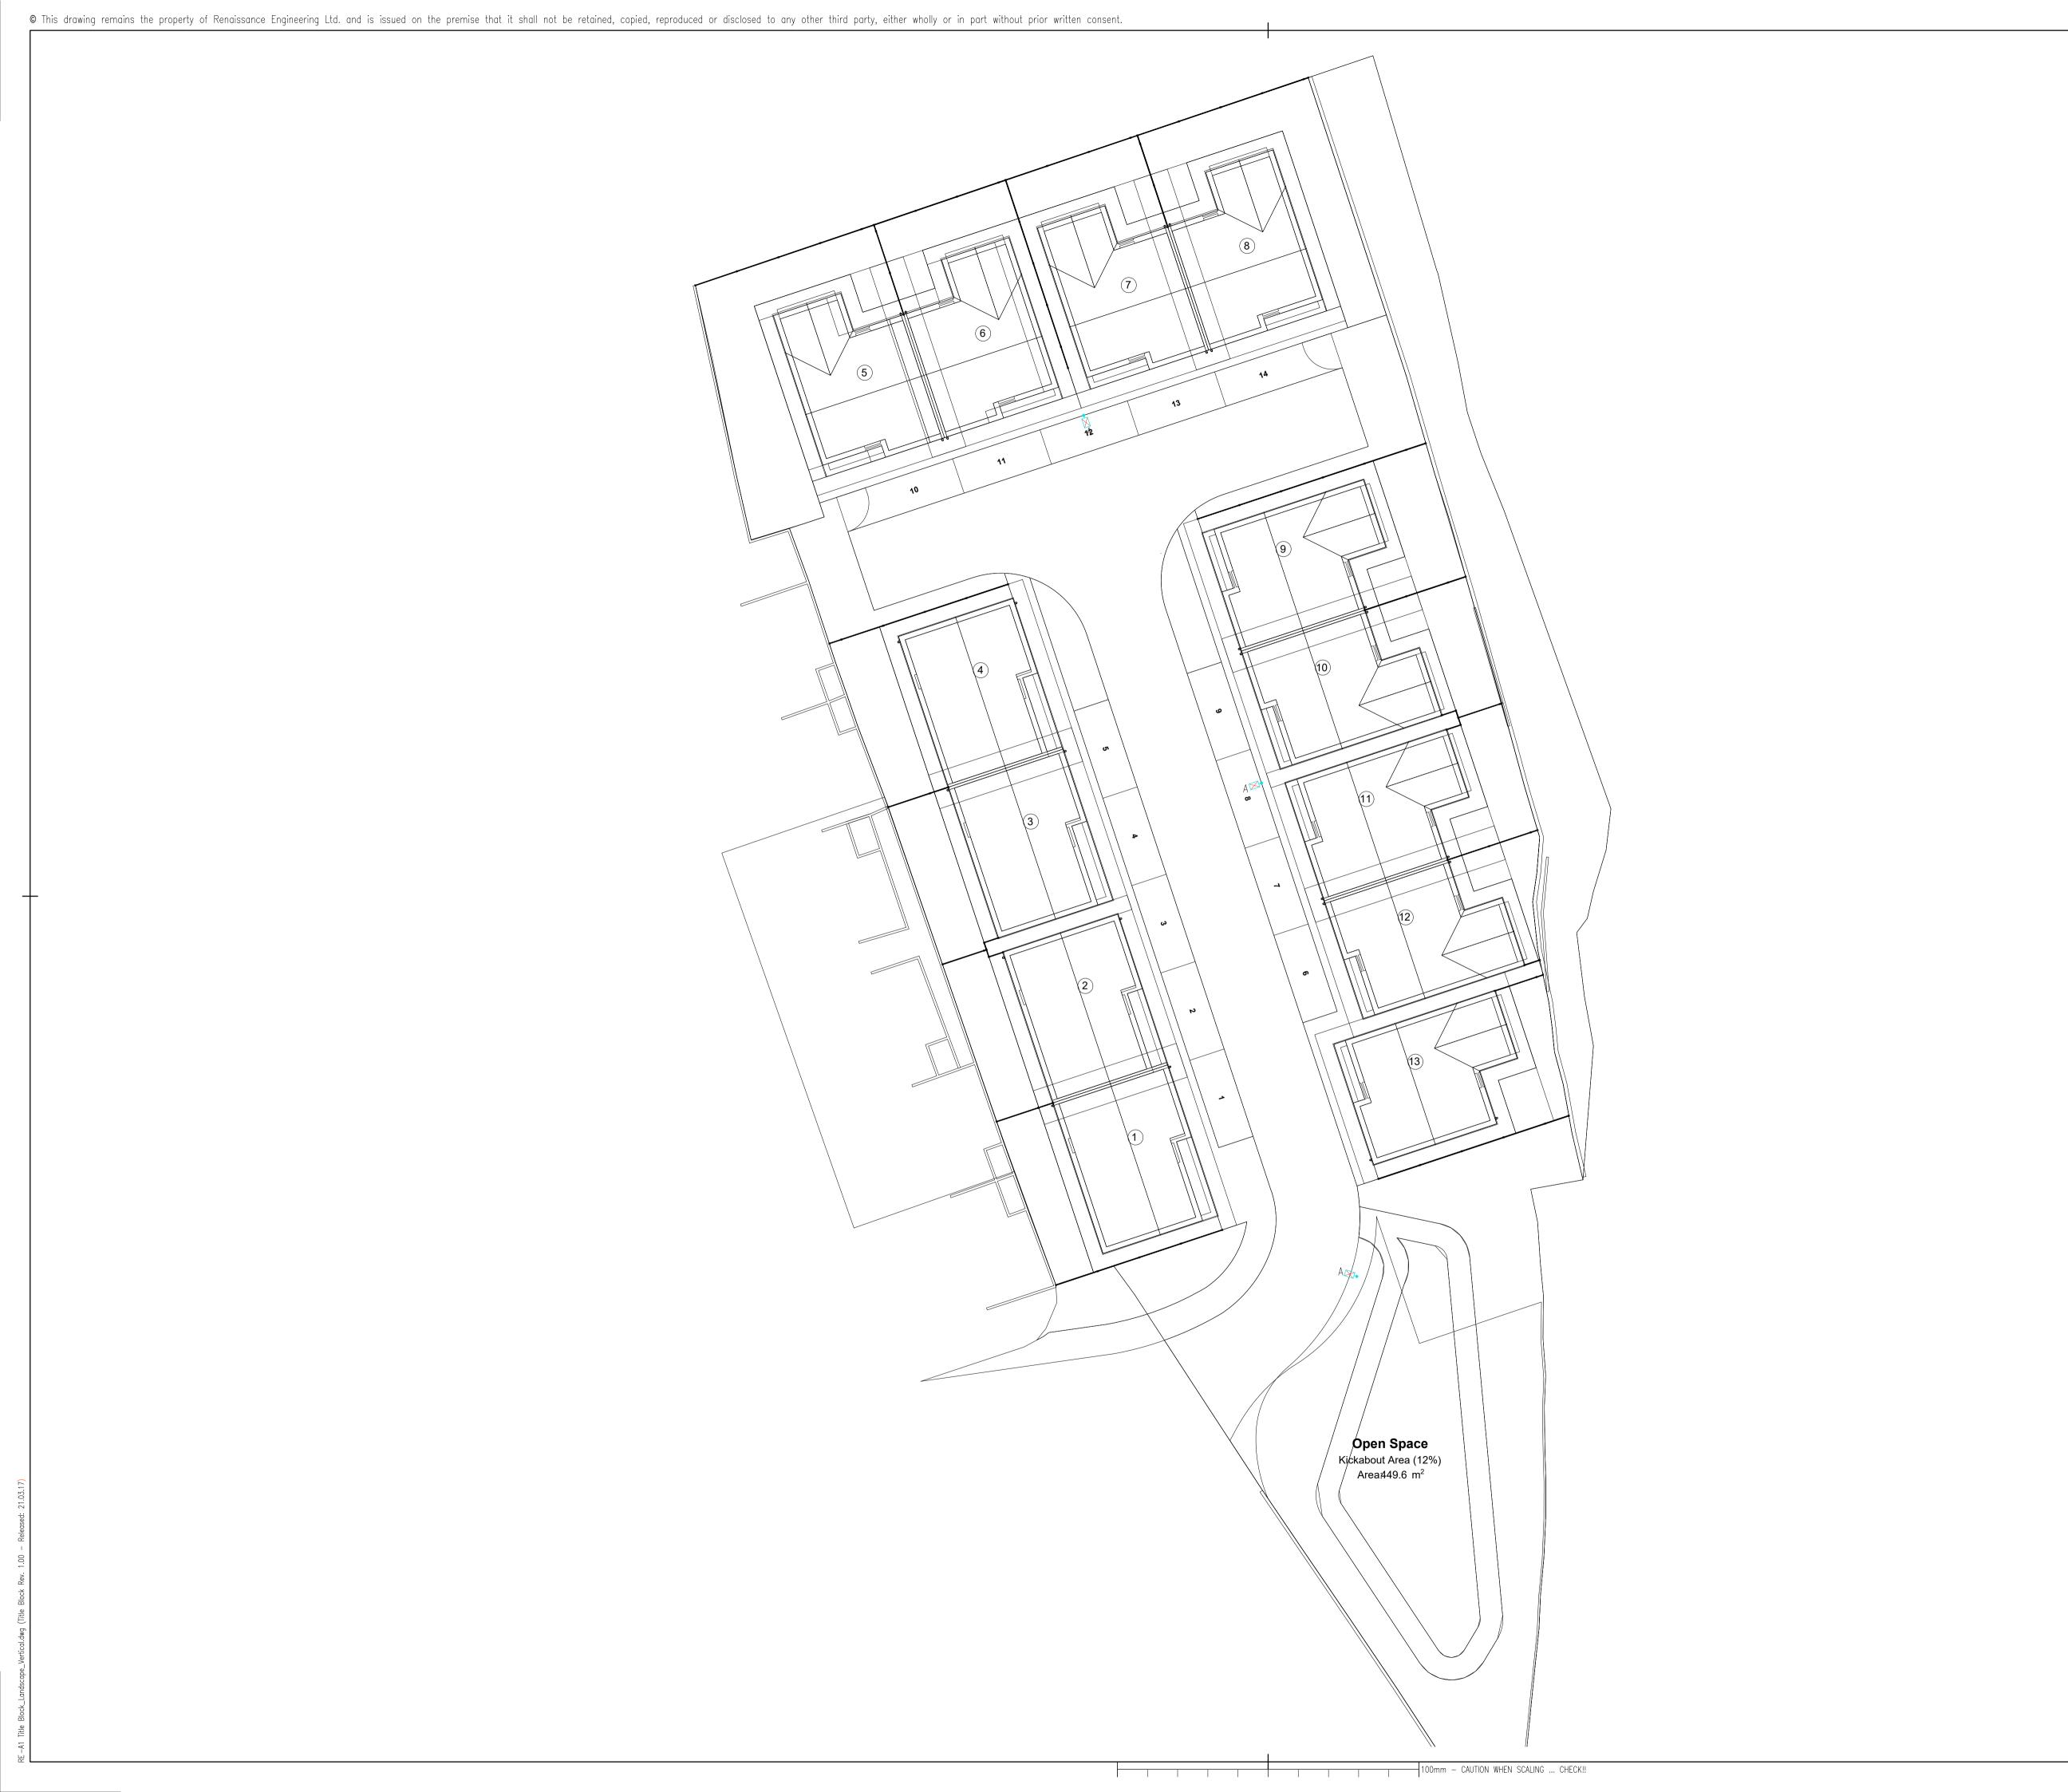

## LIGHTING LEGEND:

29W LUMISTREET GEN2 MICRO BGP391 4000K DW50 20 LED 5.0klm, FITTINGS MOUNTED ATOP 6m POLES (3NO)

P1 07.01.21 ISSUED FOR INFORMATION GB BS P 08.09.20 ISSUED FOR INFORMATION

Rev. Date Revision Description GB BS Drn. Chk'd.

WGG ARCHITECTS & SURVEYORS LTD

Job Title: HOUSING DEVELOPMENT AT KINNYPOTTLE, CAVAN TOWN CO. CAVAN

SITE LIGHTING SERVICES LAYOUT

Date: Scale: 07.09.20 1:200 20-168 63-S0

20-168-63-S0.dwg