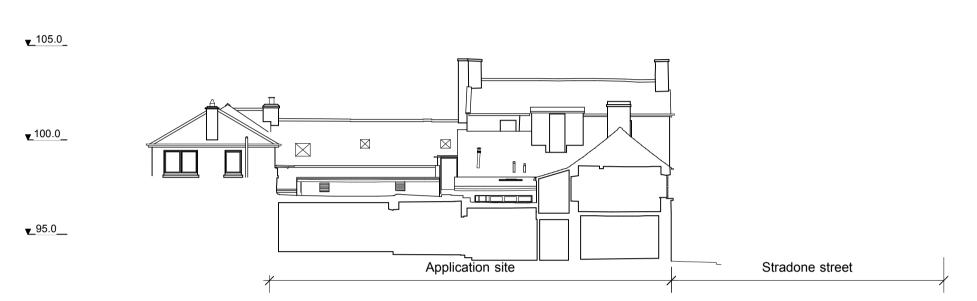

# 02 Existing Section B

| REVISION | NOTES  All levels and dimensions to be checked onsite. Any discrepancies to be reported                                                                             | PLANNING APPLICATION | CAKM       | 1 Architects               |               |                            | ST ON THE ARCHITE                                                                                                                                                                                                                                                                                                                                                                                                                                                                                                                                                                                                                                                                                                                                                                                                                                                                                                                                                                                                                                                                                                                                                                                                                                                                                                                                                                                                                                                                                                                                                                                                                                                                                                                                                                                                                                                                                                                                                                                                                                                                                                              |
|----------|---------------------------------------------------------------------------------------------------------------------------------------------------------------------|----------------------|------------|----------------------------|---------------|----------------------------|--------------------------------------------------------------------------------------------------------------------------------------------------------------------------------------------------------------------------------------------------------------------------------------------------------------------------------------------------------------------------------------------------------------------------------------------------------------------------------------------------------------------------------------------------------------------------------------------------------------------------------------------------------------------------------------------------------------------------------------------------------------------------------------------------------------------------------------------------------------------------------------------------------------------------------------------------------------------------------------------------------------------------------------------------------------------------------------------------------------------------------------------------------------------------------------------------------------------------------------------------------------------------------------------------------------------------------------------------------------------------------------------------------------------------------------------------------------------------------------------------------------------------------------------------------------------------------------------------------------------------------------------------------------------------------------------------------------------------------------------------------------------------------------------------------------------------------------------------------------------------------------------------------------------------------------------------------------------------------------------------------------------------------------------------------------------------------------------------------------------------------|
| revision | to Cooney Architects.Do not scale off this drawing. Use figured dimensions only.                                                                                    |                      |            | Retention/refurb of former | drawing no.   | 19033-PP- 013              | NVON THE CONTRACT OF THE CONTR |
|          | This drawing is to be read in conjunction with all other relevant Engineering and<br>Architectural drawings and specifications. General structure only. To be cross |                      | client     | AOT                        | drawing title | [Existing Section]-Sheet 1 | The Old Brewers Club<br>32 The Coombe, Dublin 8                                                                                                                                                                                                                                                                                                                                                                                                                                                                                                                                                                                                                                                                                                                                                                                                                                                                                                                                                                                                                                                                                                                                                                                                                                                                                                                                                                                                                                                                                                                                                                                                                                                                                                                                                                                                                                                                                                                                                                                                                                                                                |
| revision | referenced with all associated Engineers drawings.                                                                                                                  |                      | drawn by   |                            | scale         | 1:200 @ A3                 |                                                                                                                                                                                                                                                                                                                                                                                                                                                                                                                                                                                                                                                                                                                                                                                                                                                                                                                                                                                                                                                                                                                                                                                                                                                                                                                                                                                                                                                                                                                                                                                                                                                                                                                                                                                                                                                                                                                                                                                                                                                                                                                                |
| revision | copyright  This drawing and design is copyright, and may not be reproduced without Cooney  Architects permission.                                                   |                      | checked by | BB                         | date          | August 2020                | T 01 4533 444 F 01 4533 445                                                                                                                                                                                                                                                                                                                                                                                                                                                                                                                                                                                                                                                                                                                                                                                                                                                                                                                                                                                                                                                                                                                                                                                                                                                                                                                                                                                                                                                                                                                                                                                                                                                                                                                                                                                                                                                                                                                                                                                                                                                                                                    |
|          |                                                                                                                                                                     |                      |            |                            |               |                            |                                                                                                                                                                                                                                                                                                                                                                                                                                                                                                                                                                                                                                                                                                                                                                                                                                                                                                                                                                                                                                                                                                                                                                                                                                                                                                                                                                                                                                                                                                                                                                                                                                                                                                                                                                                                                                                                                                                                                                                                                                                                                                                                |

#### 02 Existing Section B

| REVISION | NOTES  All levels and dimensions to be checked onsite. Any discrepancies to be reported                                                                             | PLANNING APPLICATION | <b>CAKM Architects</b>                                      |                                          | STATE OF THE ARCUITE                                                                                                                                                                                                                                                                                                                                                                                                                                                                                                                                                                                                                                                                                                                                                                                                                                                                                                                                                                                                                                                                                                                                                                                                                                                                                                                                                                                                                                                                                                                                                                                                                                                                                                                                                                                                                                                                                                                                                                                                                                                                                                           |
|----------|---------------------------------------------------------------------------------------------------------------------------------------------------------------------|----------------------|-------------------------------------------------------------|------------------------------------------|--------------------------------------------------------------------------------------------------------------------------------------------------------------------------------------------------------------------------------------------------------------------------------------------------------------------------------------------------------------------------------------------------------------------------------------------------------------------------------------------------------------------------------------------------------------------------------------------------------------------------------------------------------------------------------------------------------------------------------------------------------------------------------------------------------------------------------------------------------------------------------------------------------------------------------------------------------------------------------------------------------------------------------------------------------------------------------------------------------------------------------------------------------------------------------------------------------------------------------------------------------------------------------------------------------------------------------------------------------------------------------------------------------------------------------------------------------------------------------------------------------------------------------------------------------------------------------------------------------------------------------------------------------------------------------------------------------------------------------------------------------------------------------------------------------------------------------------------------------------------------------------------------------------------------------------------------------------------------------------------------------------------------------------------------------------------------------------------------------------------------------|
| revision | levels to Cooney Architects.Do not scale off this drawing. Use figured dimensions only.                                                                             |                      | project title Retention/refurb of former Percy French hotel | drawing no. 19033-PP- 013                | Truck and the second se |
| revision | This drawing is to be read in conjunction with all other relevant Engineering and<br>Architectural drawings and specifications. General structure only. To be cross |                      | client Cavan County Council                                 | drawing title [Existing Section]-Sheet 1 | The Old Brewers Club                                                                                                                                                                                                                                                                                                                                                                                                                                                                                                                                                                                                                                                                                                                                                                                                                                                                                                                                                                                                                                                                                                                                                                                                                                                                                                                                                                                                                                                                                                                                                                                                                                                                                                                                                                                                                                                                                                                                                                                                                                                                                                           |
| Tevision | referenced with all associated Engineers drawings.                                                                                                                  |                      | drawn by AOT                                                | 1:200 @ A3                               | 32 The Coombe, Dublin 8                                                                                                                                                                                                                                                                                                                                                                                                                                                                                                                                                                                                                                                                                                                                                                                                                                                                                                                                                                                                                                                                                                                                                                                                                                                                                                                                                                                                                                                                                                                                                                                                                                                                                                                                                                                                                                                                                                                                                                                                                                                                                                        |
| revision | copyright  This drawing and design is copyright, and may not be reproduced without Cooney                                                                           | у                    | checked by                                                  | August 2020                              | T 01 4533 444 F 01 4533 445                                                                                                                                                                                                                                                                                                                                                                                                                                                                                                                                                                                                                                                                                                                                                                                                                                                                                                                                                                                                                                                                                                                                                                                                                                                                                                                                                                                                                                                                                                                                                                                                                                                                                                                                                                                                                                                                                                                                                                                                                                                                                                    |

# 02 Existing Section B

| REVISION | NOTES     | 6                                                                                                                                                                                                                   |
|----------|-----------|---------------------------------------------------------------------------------------------------------------------------------------------------------------------------------------------------------------------|
| revision | levels    | All levels and dimensions to be checked onsite. Any discrepancies to be reported to Cooney Architects.Do not scale off this drawing. Use figured dimensions only.                                                   |
| revision |           | This drawing is to be read in conjunction with all other relevant Engineering and Architectural drawings and specifications. General structure only. To be cross referenced with all associated Engineers drawings. |
| revision | copyright | This drawing and design is copyright, and may not be reproduced without Coone Architects permission.                                                                                                                |