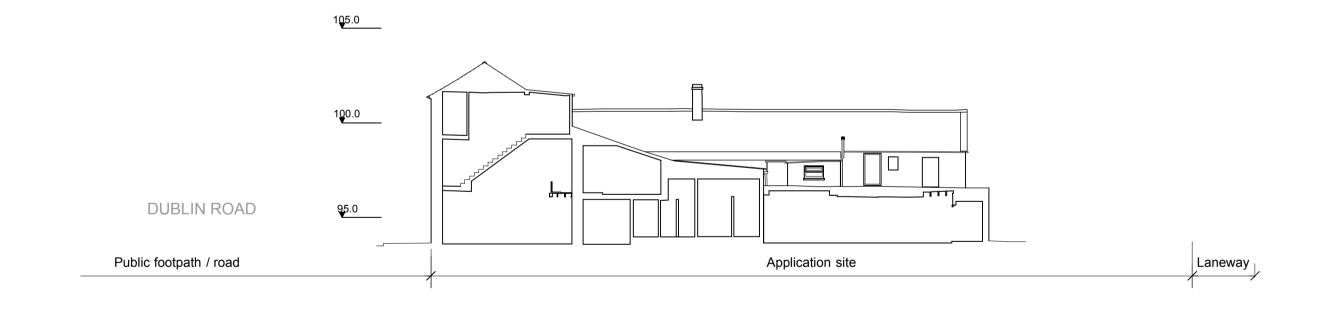

# 02 Existing Section B

| REVISION | NOTES     | 6                                                                                                                                                                                                                   |
|----------|-----------|---------------------------------------------------------------------------------------------------------------------------------------------------------------------------------------------------------------------|
| revision | levels    | All levels and dimensions to be checked onsite. Any discrepancies to be reported to Cooney Architects.Do not scale off this drawing. Use figured dimensions only.                                                   |
| revision |           | This drawing is to be read in conjunction with all other relevant Engineering and Architectural drawings and specifications. General structure only. To be cross referenced with all associated Engineers drawings. |
| revision | copyright | This drawing and design is copyright, and may not be reproduced without Coone Architects permission.                                                                                                                |

PLANNING APPLICATION

**CAKM Architects** project title Retention/refurb of former Percy French hotel Cavan County Council drawn by

checked by

drawing no. 19033-PP- 013 drawing title [Existing Section]-Sheet 1 1:200 @ A3 August 2020

The Old Brewers Club 32 The Coombe, Dublin 8

REVISION T 01 4533 444 F 01 4533 445

All levels and dimensions to be checked onsite. Any discrepancies to be reported to Cooney Architects.Do not scale off this drawing. Use figured dimensions only. This drawing is to be read in conjunction with all other relevant Engineering and Architectural drawings and specifications. General structure only. To be cross referenced with all associated Engineers drawings. copyright

This drawing and design is copyright, and may not be reproduced without Cooney
Architects permission. PLANNING APPLICATION

checked by

**CAKM Architects** project title Retention/refurb of former Percy French hotel Cavan County Council drawing no. 19033-PP- 013 drawing title [Existing Section]-Sheet 1 1:200 @ A3 drawn by AOT

August 2020

The Old Brewers Club 32 The Coombe, Dublin 8 T 01 4533 444 F 01 4533 445