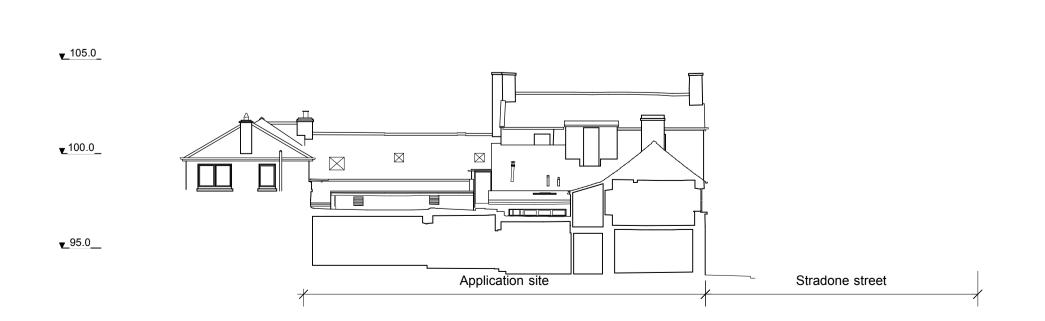

|





# 01 Existing Section A

02 Existing Section B



# 01 Existing Section A



# 02 Existing Section B

| REVISION | NOTES     | 6                                                                                                                                                                                                                   |
|----------|-----------|---------------------------------------------------------------------------------------------------------------------------------------------------------------------------------------------------------------------|
| revision | levels    | All levels and dimensions to be checked onsite. Any discrepancies to be reported to Cooney Architects.Do not scale off this drawing. Use figured dimensions only.                                                   |
| revision |           | This