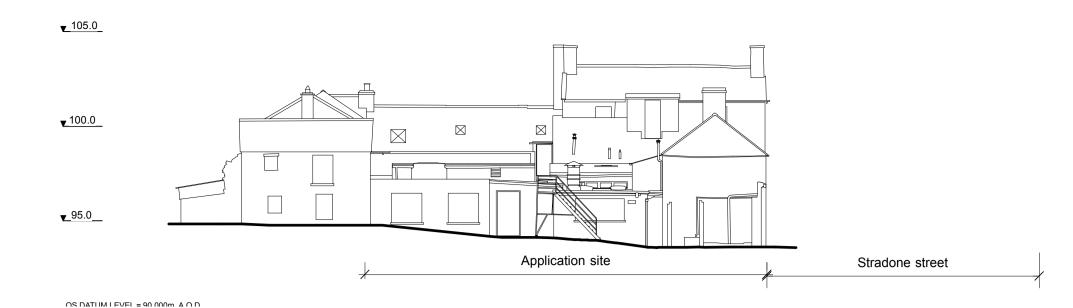

01 Existing elevation-Along laneway

OS DATUM I EVEL = 90 000m A O D

OS DATLIM I EVEL = 90 000m A O D

01 Existing elevation-Along laneway

OS DATUM I EVEL = 90 000m A O D

All levels and dimensions to be checked onsite. Any discrepancies to be reported to Cooney Architects.Do not scale off this drawing. Use figured dimensions only. project title Retention/refurb of former drawing no. 19033-PP- 012 drawing title [Existing Elevation]-Sheet 2 This drawing is to be read in conjunction with all other relevant Engineering and Architectural drawings and specifications. General structure only. To be cross referenced with all associated Engineers drawings. The Old Brewers Club 1:200 @ A3 AOT drawn by August 2020 T 01 4533 444 F 01 4533 445 This drawing and design is copyright, and may not be reproduced without Cooney Architects permission. checked by

PLANNING APPLICATION

**▼**100.0\_ Application site Stradone street

All levels and dimensions to be checked onsite. Any discrepancies to be reported to Cooney Architects.Do not scale off this drawing. Use figured dimensions only.