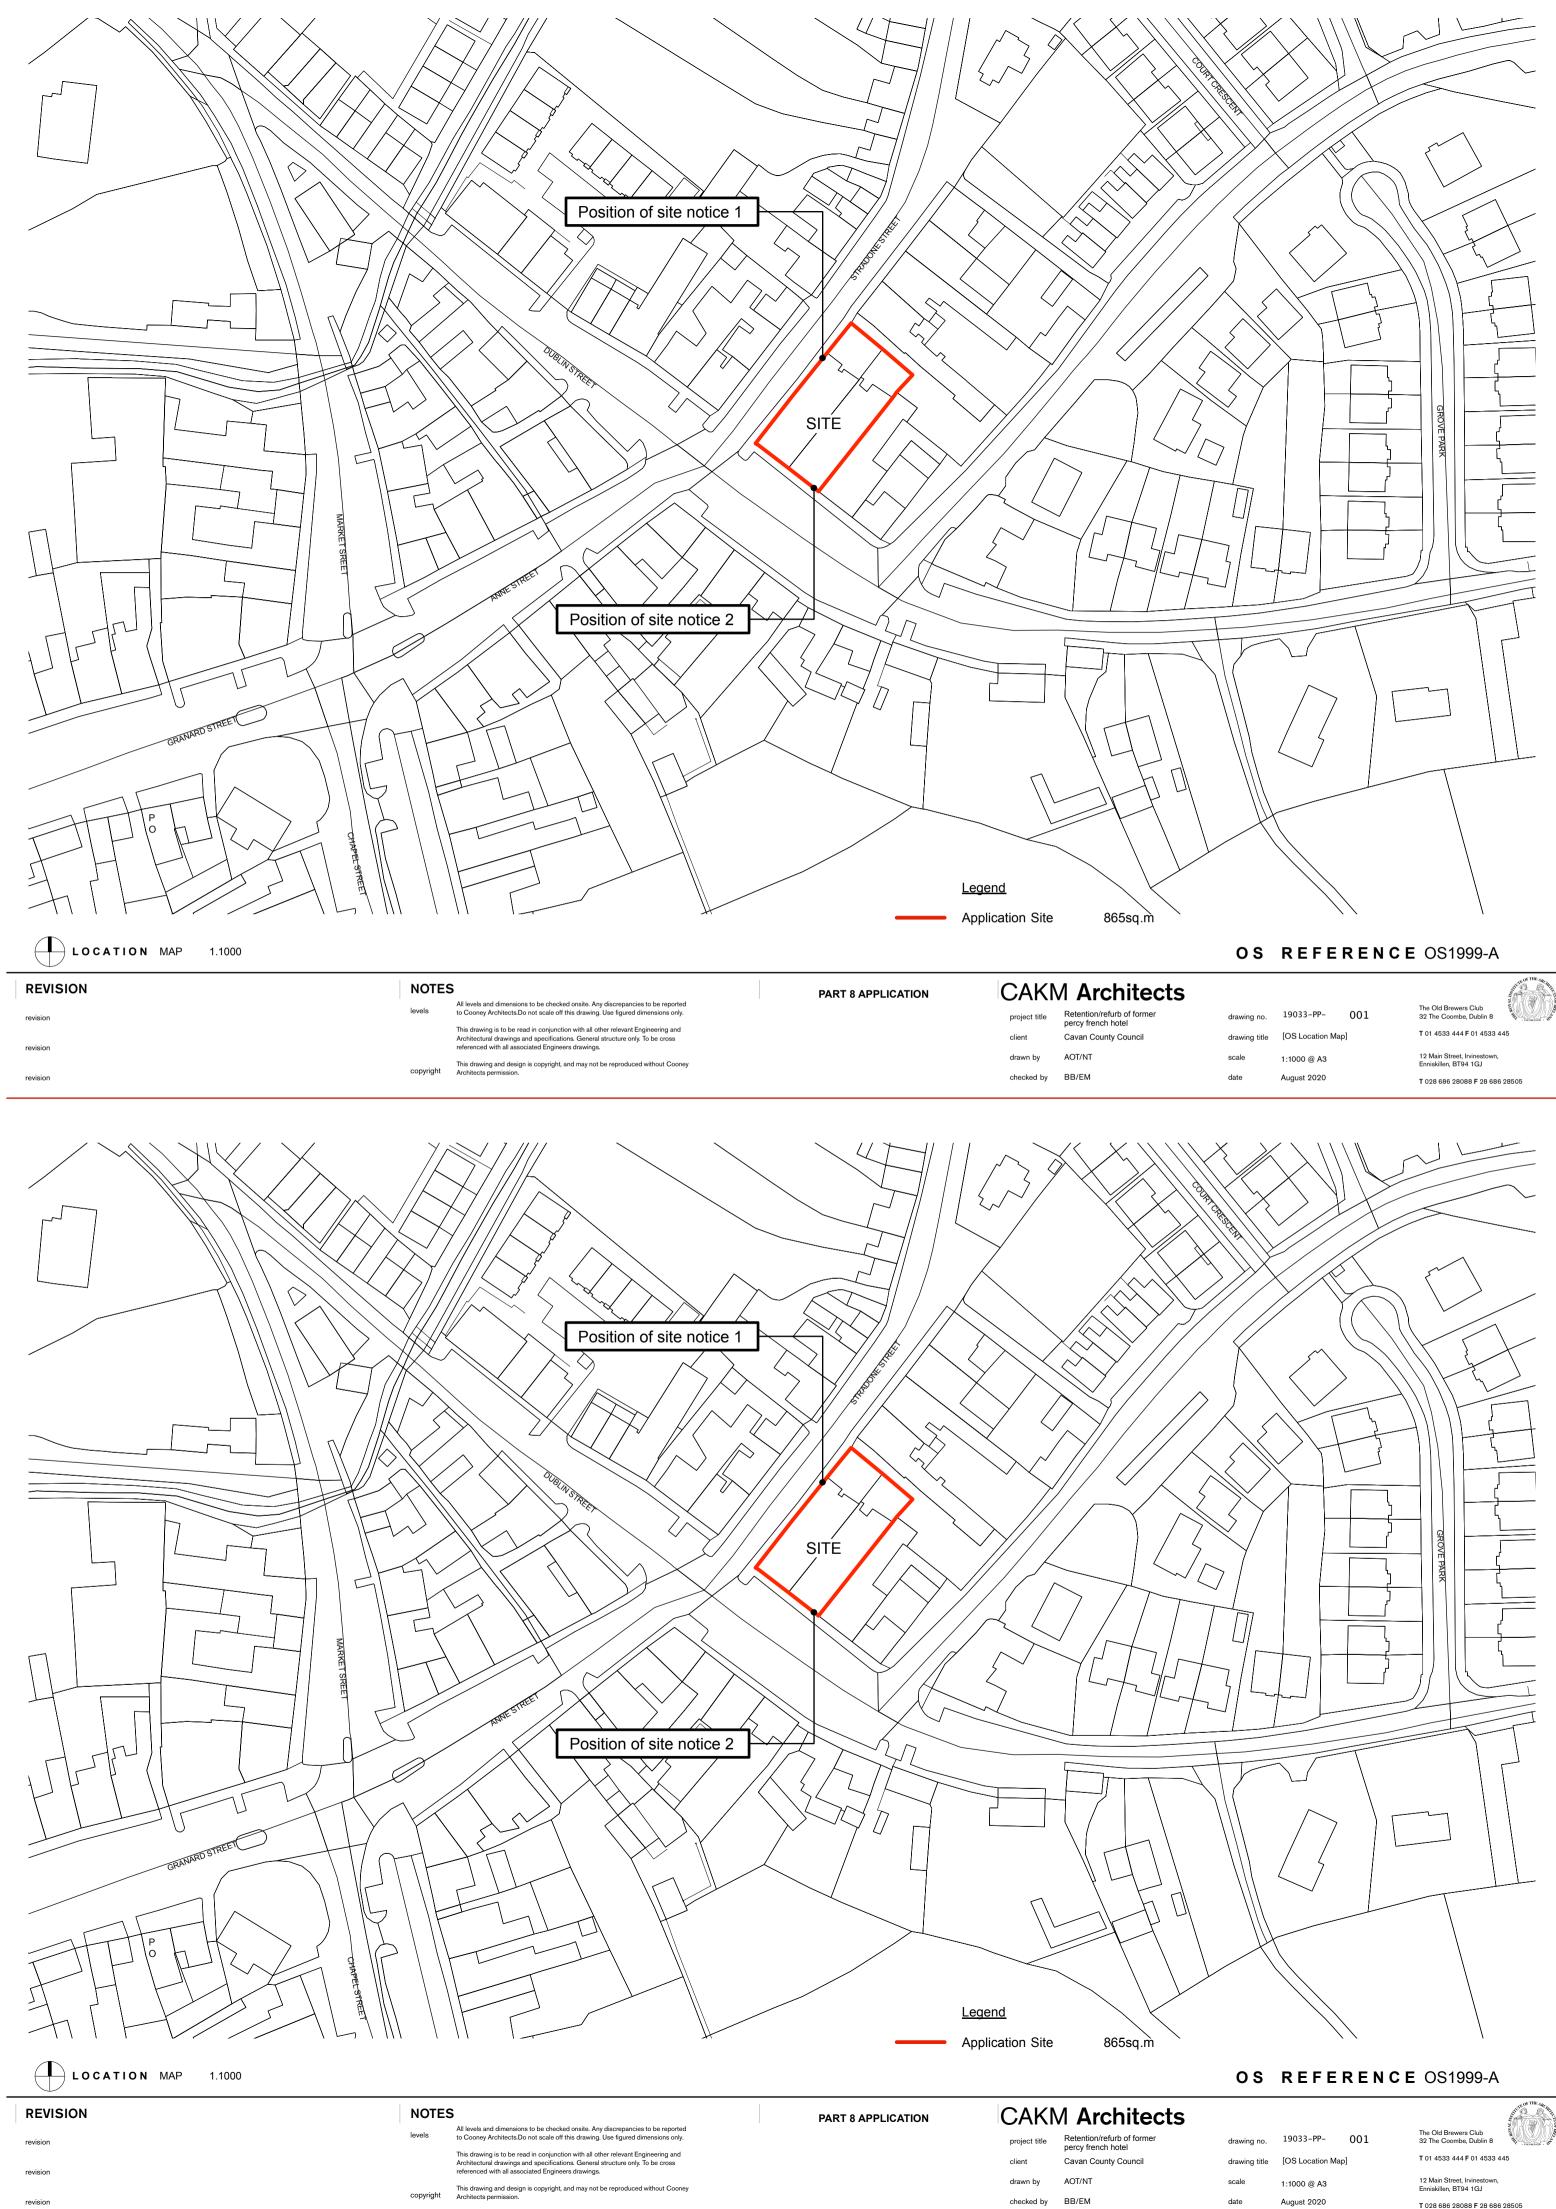

|               |                |     | é                                                     | TUTE OF THE ANCHINE                                   |
|---------------|----------------|-----|-------------------------------------------------------|-------------------------------------------------------|
| drawing no.   | 19033-PP-      | 001 | The Old Brewers Club<br>32 The Coombe, Dublin 8       | REAL PROPERTY AND |
| drawing title | OS Location Ma | ap] | T 01 4533 444 F 01 4533 445                           |                                                       |
| scale         | 1:1000 @ A3    |     | 12 Main Street, Irvinestown,<br>Enniskillen, BT94 1GJ |                                                       |
| date          | August 2020    |     | T 028 686 28088 F 28 686 285                          | 505                                                   |