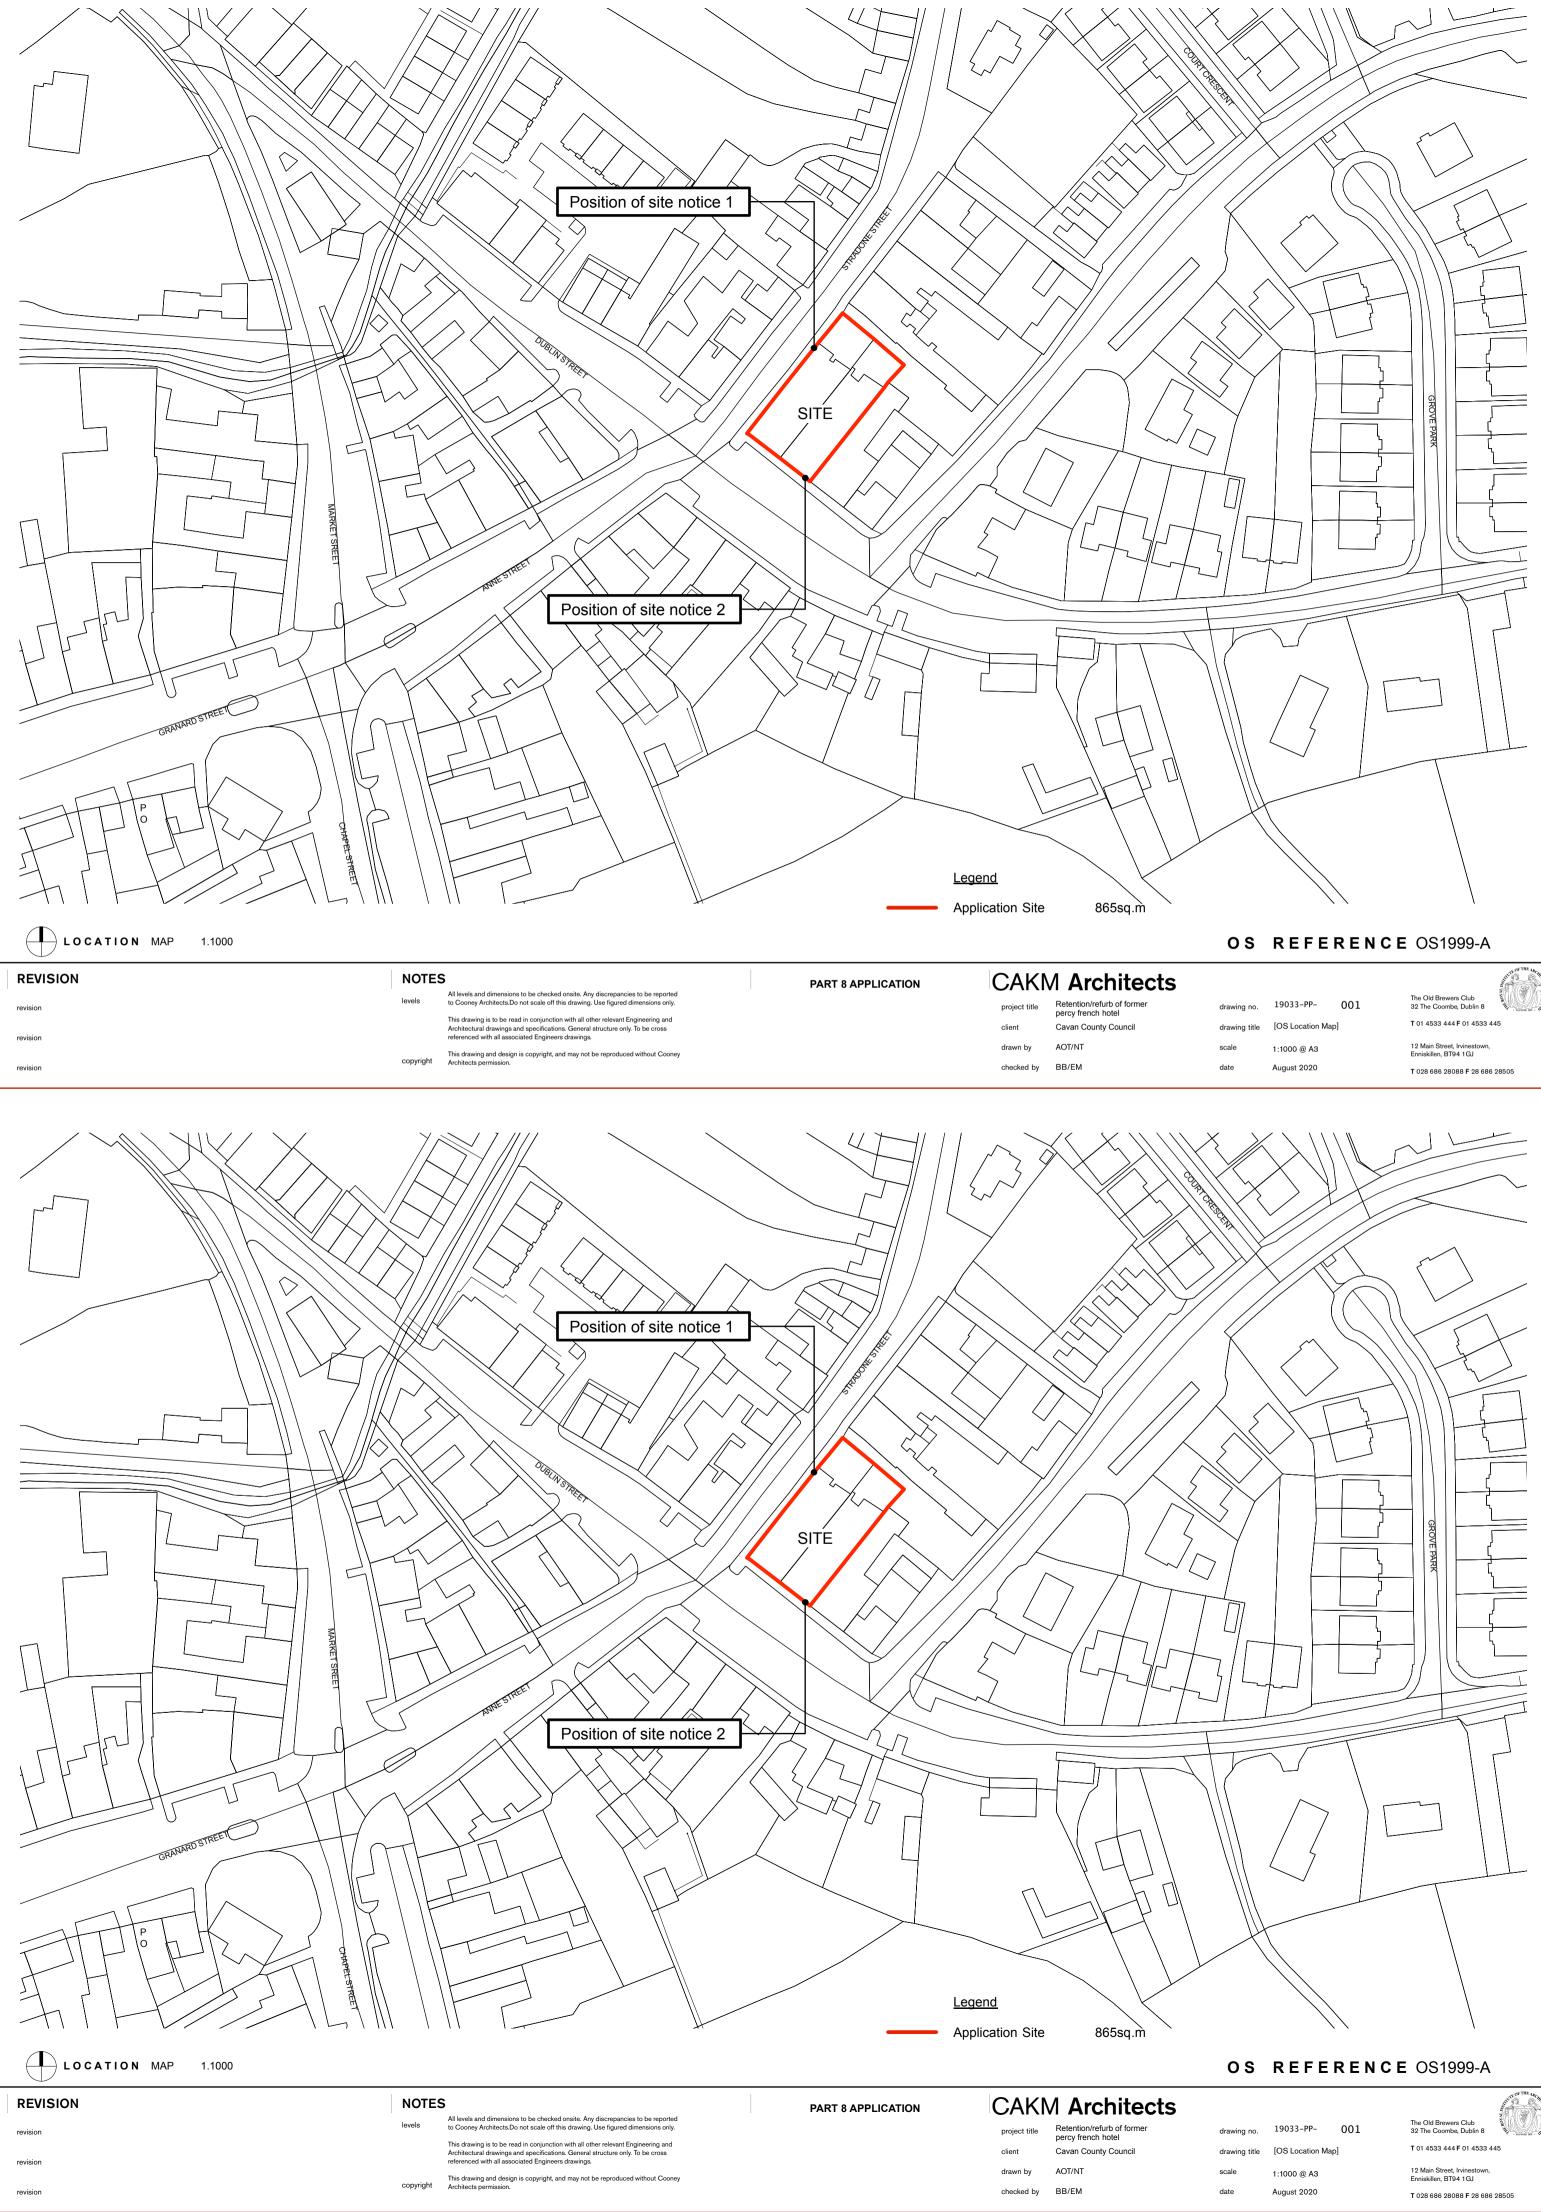

|   | drawing no.   | 19033-PP-         | 001 | The Old Brewers Club<br>32 The Coombe, Dublin 8       | A DE LE COLUMN CONTRE ARCINA |
|---|---------------|-------------------|-----|-------------------------------------------------------|------------------------------|
|   | drawing title | [OS Location Map] |     | T 01 4533 444 F 01 4533 44                            | 5                            |
| : | scale         | 1:1000 @ A3       |     | 12 Main Street, Irvinestown,<br>Enniskillen, BT94 1GJ |                              |
|   | date          | August 2020       |     | T 028 686 28088 F 28 686 2                            | 28505                        |
|   |               |                   |     |                                                       |                              |