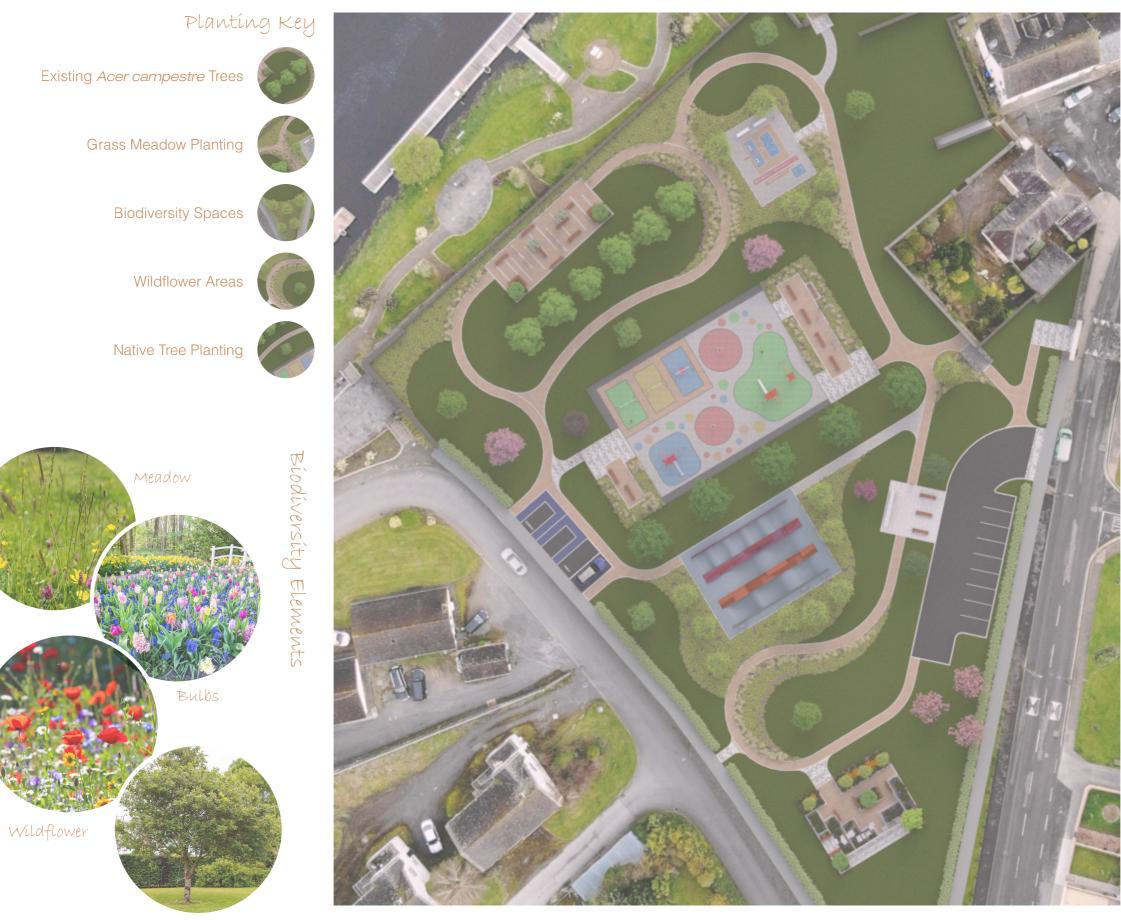

#### Landscape Key

Main Car Park

Secondary Car Park

Welcome Area

Gym & Fitness Space

Skate and Bike Park

Central Play Area Space

Parents Space

Meeting Space

Meeting & Viewing Platform

Resin Bound Footpaths

Concept Landscape Design

Morrissey Park

Concept Landscape Design

Existing mature tree planting to be protected and used as screening for the lower meeting space.

Proposed meeting space overlooking the marina with bespoke raised planters and bench seating.

Proposed resin bound footpaths to provide level and accessible routes for all.

Specimen single trees to be planted throughout the park.

Secondary car park to provide parking in close proximity to the main play area.

Proposed skate and bike park with three levels of ramp difficulty to encourage new and experienced users. Park to be surrounded by planting on embankments to reduce noise spread from this area.

Access paths into the park

Proposed boundary hedging to reduce sound from the park and create screening from passing traffic.

Existing memorial wall and plaque

Existing mature trees within the park to be retained and protected.

Proposed meeting area within the upper area of the park with several levels changes to provide an interesting and dynamic space for people to relax. Areas of planting to provide screening and noise suppression.

Proposed boundary hedging to reduce sound from the park and create screening from passing traffic.

Existing stone boundary walls made good with potential for further walled gardens within park.

Existing outdoor gym equipment relocated to a dedicated space within the proposed park.

Clusters of native tree planting to create screening and reduce noise between spaces.

Existing car park

Footpaths through areas of meadow grasslands to create elements of a sensory garden

Existing play area retained and refurbished, with new surfacing to create a more exciting space for kids play. Developed spaces to each entrance side for families to enjoy together.

Avenue of mature specimen planting along embankments.

New welcome area to explain the parks history and spaces within the park.

Open grassed areas to create spaces for families to enjoy while being surrounded by planting to create a sense of enclosure.