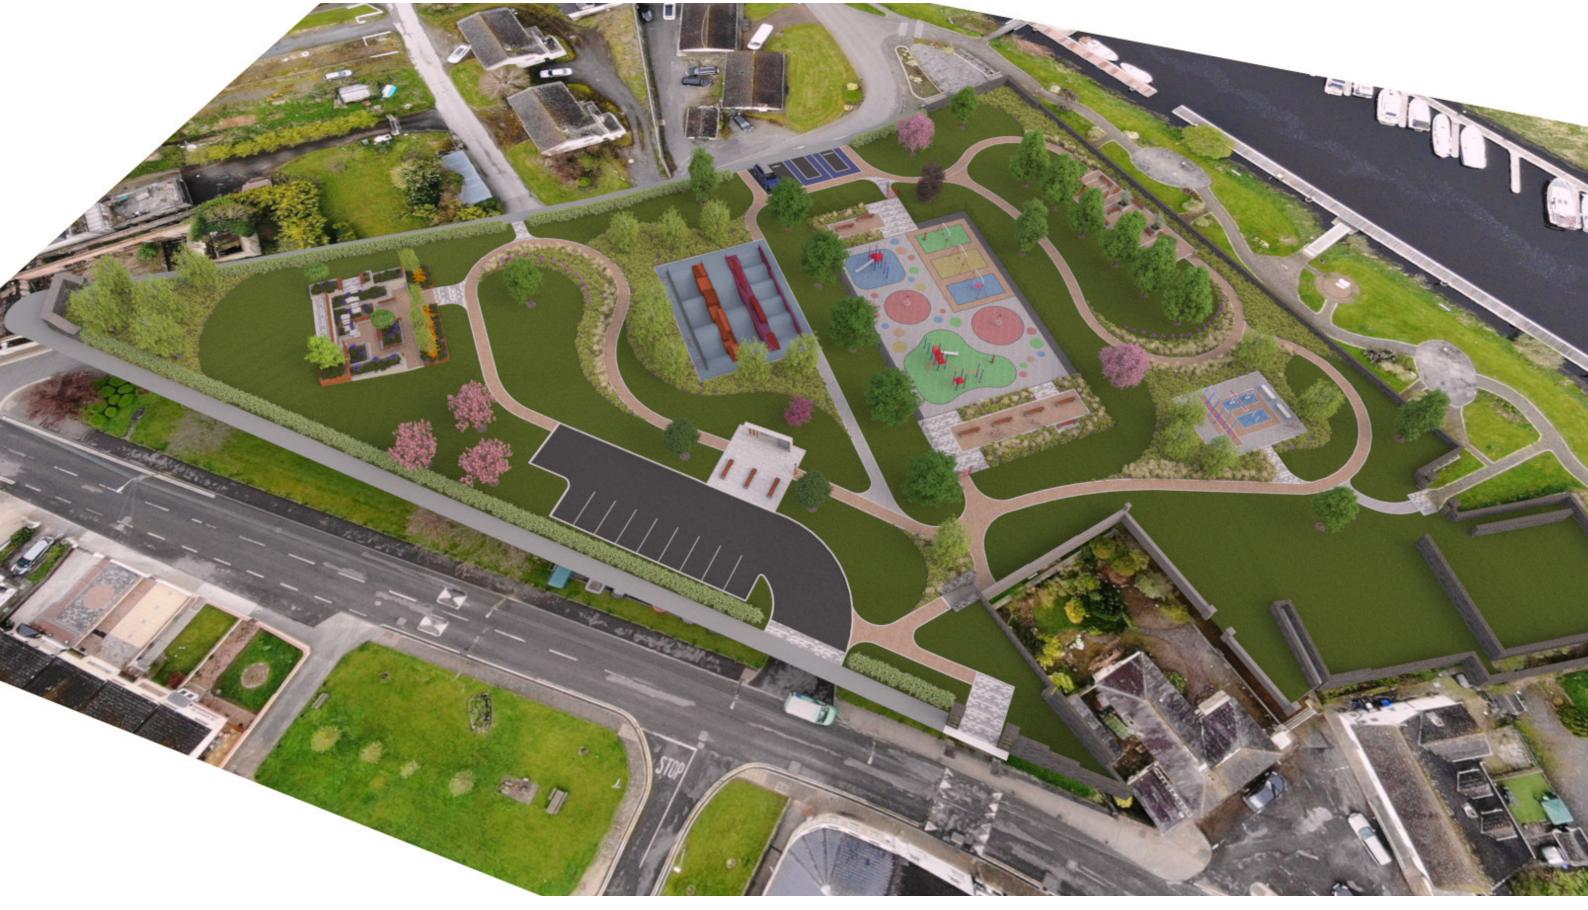

Concept Landscape Design

Morrissey Park, Belturbet, Cavan

Aerial image

late Sergeant Patrick Morrissey.

disabled visitors.

equipment for young children, outdoor

design aims to create a functional,

cater for a range of ages.

Existing mature trees

Existing access paths

Park Signage

All Pictures Shown Are For Illustration Purpose Only

Play equipment

Historical elements

Existing car park

Concept Landscape Design

#### Landscape Key

Main Car Park

Secondary Car Park

Welcome Area

Gym & Fitness Space

Skate and Bike Park

Central Play Area Space

Parents Space

Meeting Space

Meeting & Viewing Platform

Resin Bound Footpaths

Concept Landscape Design

Morrissey Park

Concept Landscape Design

Existing mature tree planting to be protected and used as screening for the lower meeting space.

Proposed meeting space overlooking the marina with bespoke raised planters and bench seating.

Proposed resin bound footpaths to provide level and accessible routes for all.

Specimen single trees to be planted throughout the park.

Secondary car park to provide parking in close proximity to the main play area.

Proposed skate and bike park with three levels of ramp difficulty to encourage new and experienced users. Park to be surrounded by planting on embankments to reduce noise spread from this area.

Access paths into the park

Proposed boundary hedging to reduce sound from the park and create screening from passing traffic.

Existing memorial wall and plaque

Existing mature trees within the park to be retained and protected.

Proposed meeting area within the upper area of the park with several levels changes to provide an interesting and dynamic space for people to relax. Areas of planting to provide screening and noise suppression.

Proposed boundary hedging to reduce sound from the park and create screening from passing traffic.

Existing stone boundary walls made good with potential for further walled gardens within park.

Existing outdoor gym equipment relocated to a dedicated space within the proposed park.

Clusters of native tree planting to create screening and reduce noise between spaces.

Existing car park

Footpaths through areas of meadow grasslands to create elements of a sensory garden

Existing play area retained and refurbished, with new surfacing to create a more exciting space for kids play. Developed spaces to each entrance side for families to enjoy together.

Avenue of mature specimen planting along embankments.

New welcome area to explain the parks history and spaces within the park.

Open grassed areas to create spaces for families to enjoy while being surrounded by planting to create a sense of enclosure.