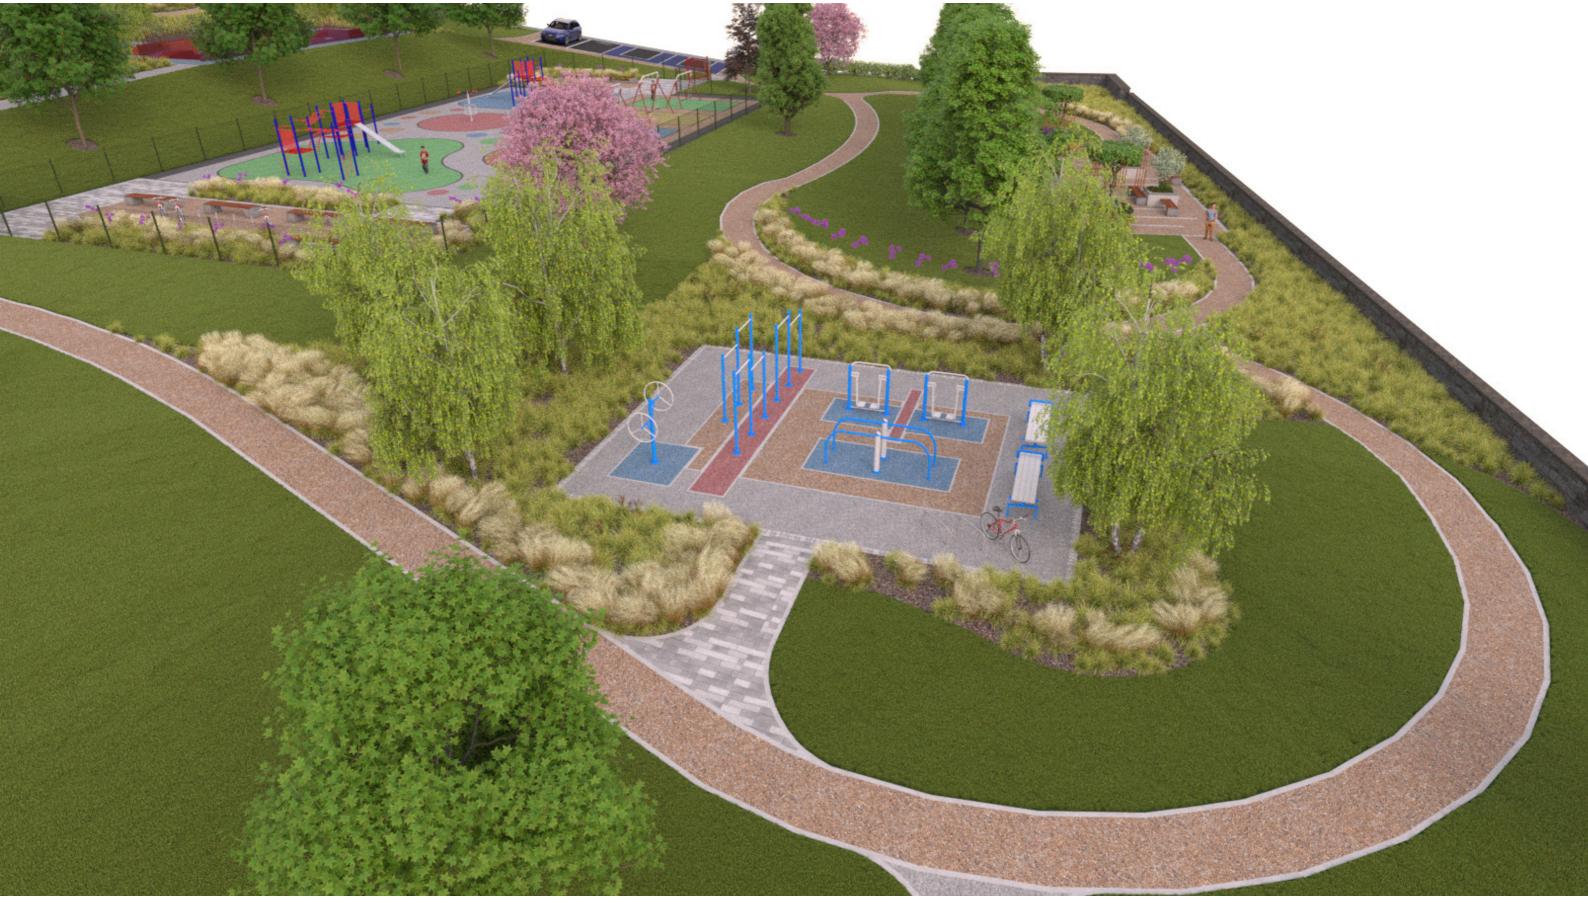

Secondary car park to provide parking in close proximity to the main play area.

Proposed skate and bike park with three levels of ramp difficulty to encourage new and experienced users. Park to be surrounded by planting on embankments to reduce noise spread from this area.

Proposed boundary hedging to reduce sound from the park and create screening from passing traffic.

Existing stone boundary walls made good with potential for further walled gardens within park.

Existing outdoor gym equipment relocated to a dedicated space within the proposed park.

Clusters of native tree planting to create screening and reduce noise between spaces.

Existing car park

Footpaths through areas of meadow grasslands to create elements of a sensory garden

Existing play area retained and refurbished, with new surfacing to create a more exciting space for kids play. Developed spaces to each entrance side for families to enjoy together.

Avenue of mature specimen planting along embankments.

New welcome area to explain the parks history and spaces within the park.

Open grassed areas to create spaces for families to enjoy while being surrounded by planting to create a sense of enclosure.