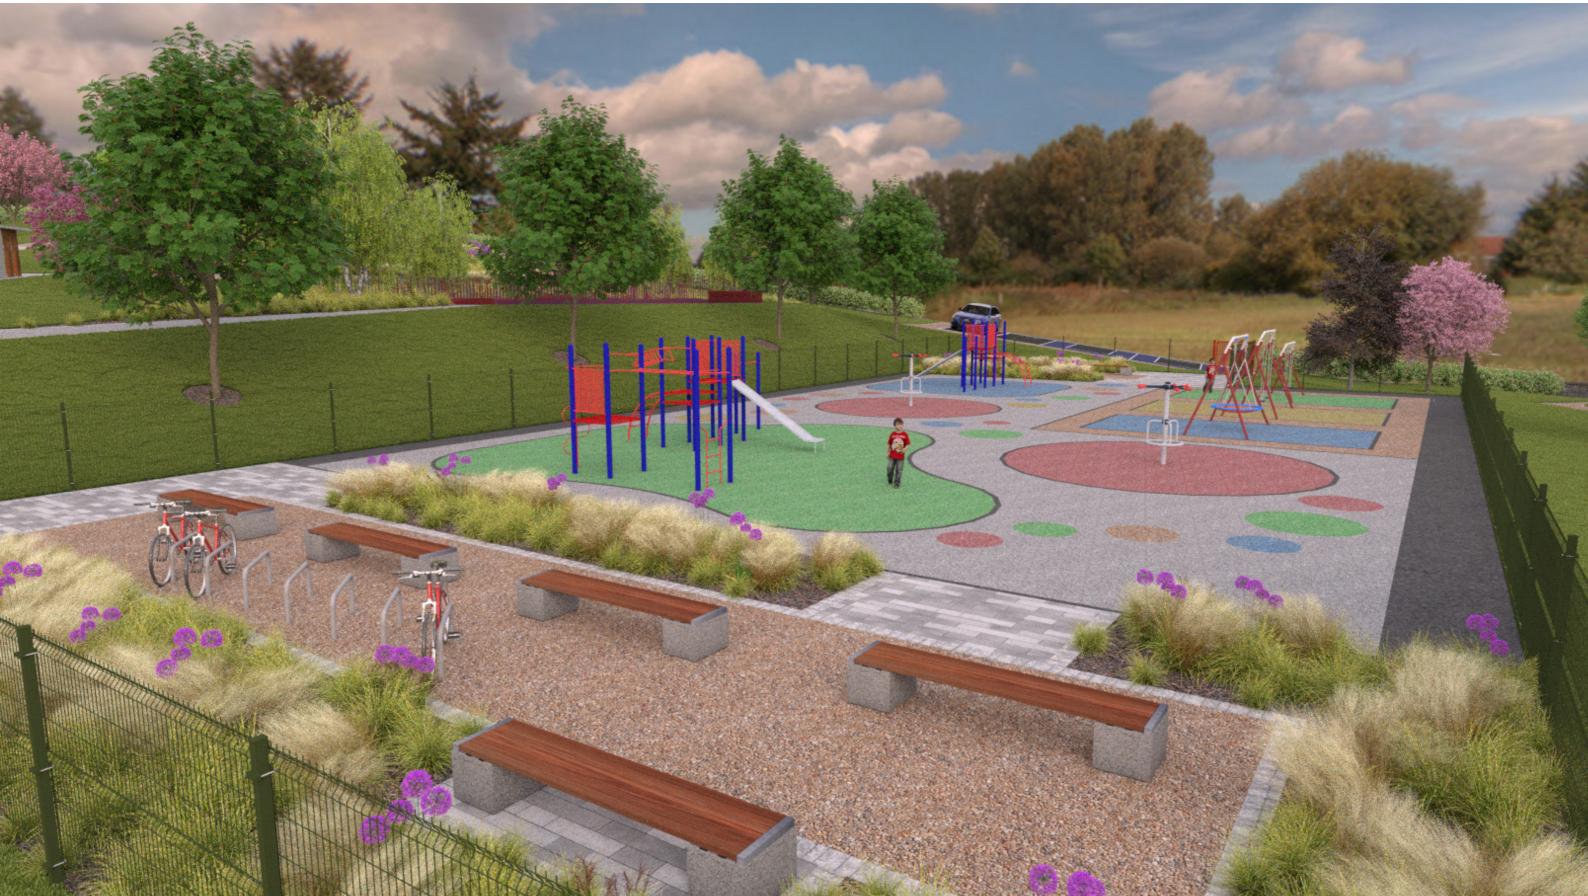

#### Landscape Key

Main Car Park

Secondary Car Park

Welcome Area

Gym & Fitness Space

Skate and Bike Park

Central Play Area Space

Parents Space

Meeting Space

Meeting & Viewing Platform

Resin Bound Footpaths

Concept Landscape Design

Morrissey Park

Concept Landscape Design

Existing mature tree planting to be protected and used as screening for the lower meeting space.

Secondary car park to provide parking in close proximity to the main play area.

Proposed skate and bike park with three levels of ramp difficulty to encourage new and experienced users. Park to be surrounded by planting on embankments to reduce noise spread from this area.

Clusters of native tree planting to create screening and reduce noise between spaces.

Existing car park

Footpaths through areas of meadow grasslands to create elements of a sensory garden

Existing play area retained and refurbished, with new surfacing to create a more exciting space for kids play. Developed spaces to each entrance side for families to enjoy together.