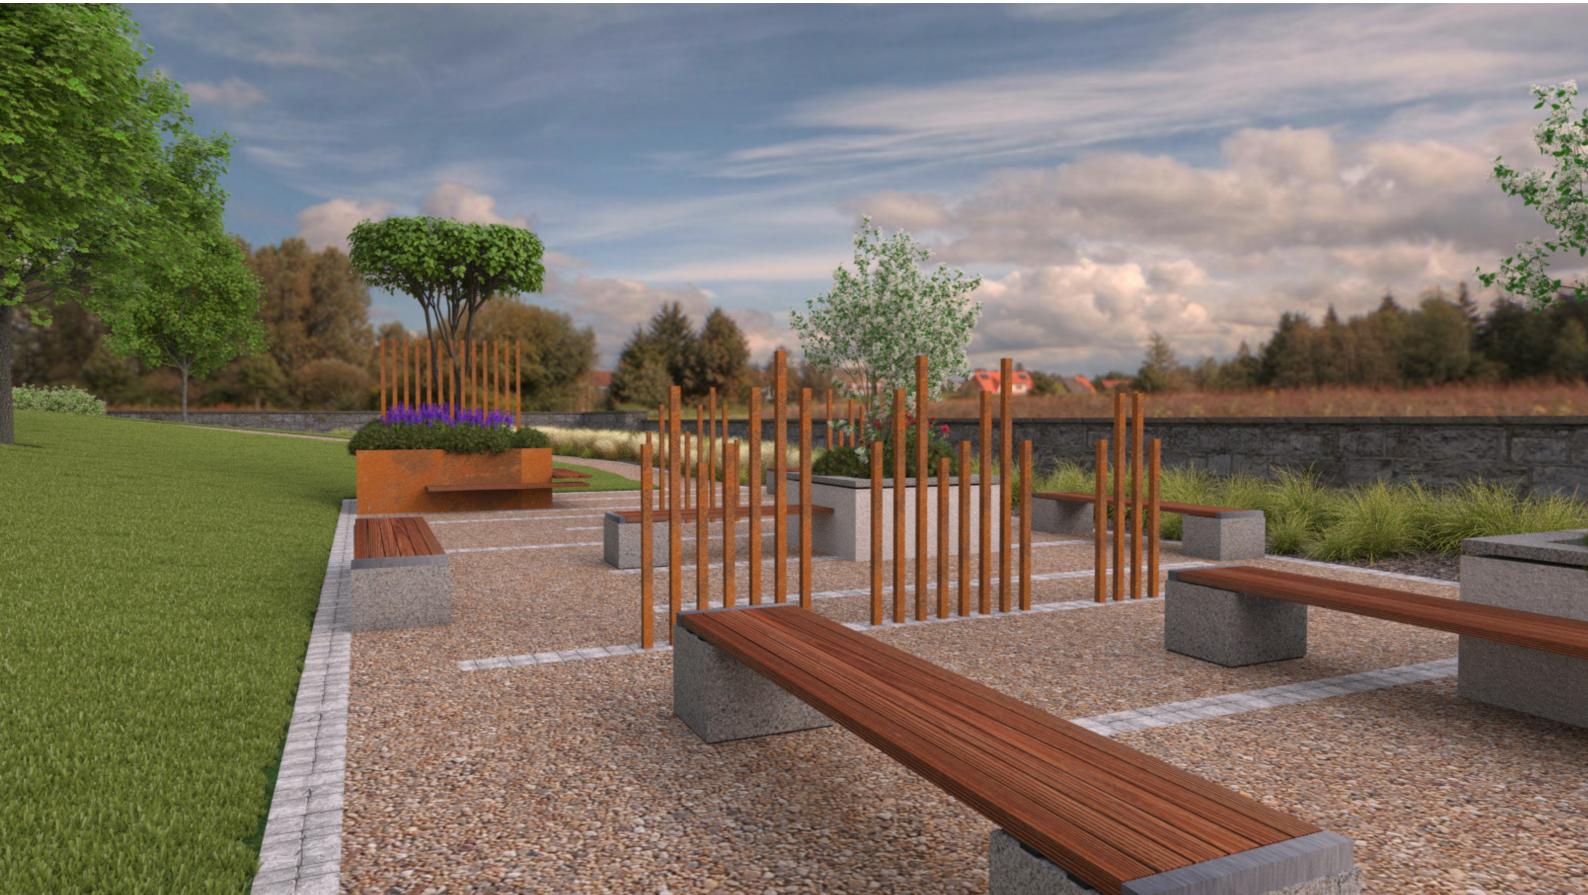

Meeting Space

Meeting & Viewing Platform

Resin Bound Footpaths

Concept Landscape Design

Morrissey Park

Concept Landscape Design

Existing mature tree planting to be protected and used as screening for the lower meeting space.

Proposed meeting space overlooking the marina with bespoke raised planters and bench seating.

Proposed resin bound footpaths to provide level and accessible routes for all.

Specimen single trees to be planted throughout the park.

Proposed meeting area within the upper area of the park with several levels changes to provide an interesting and dynamic space for people to relax. Areas of planting to provide screening and noise suppression.