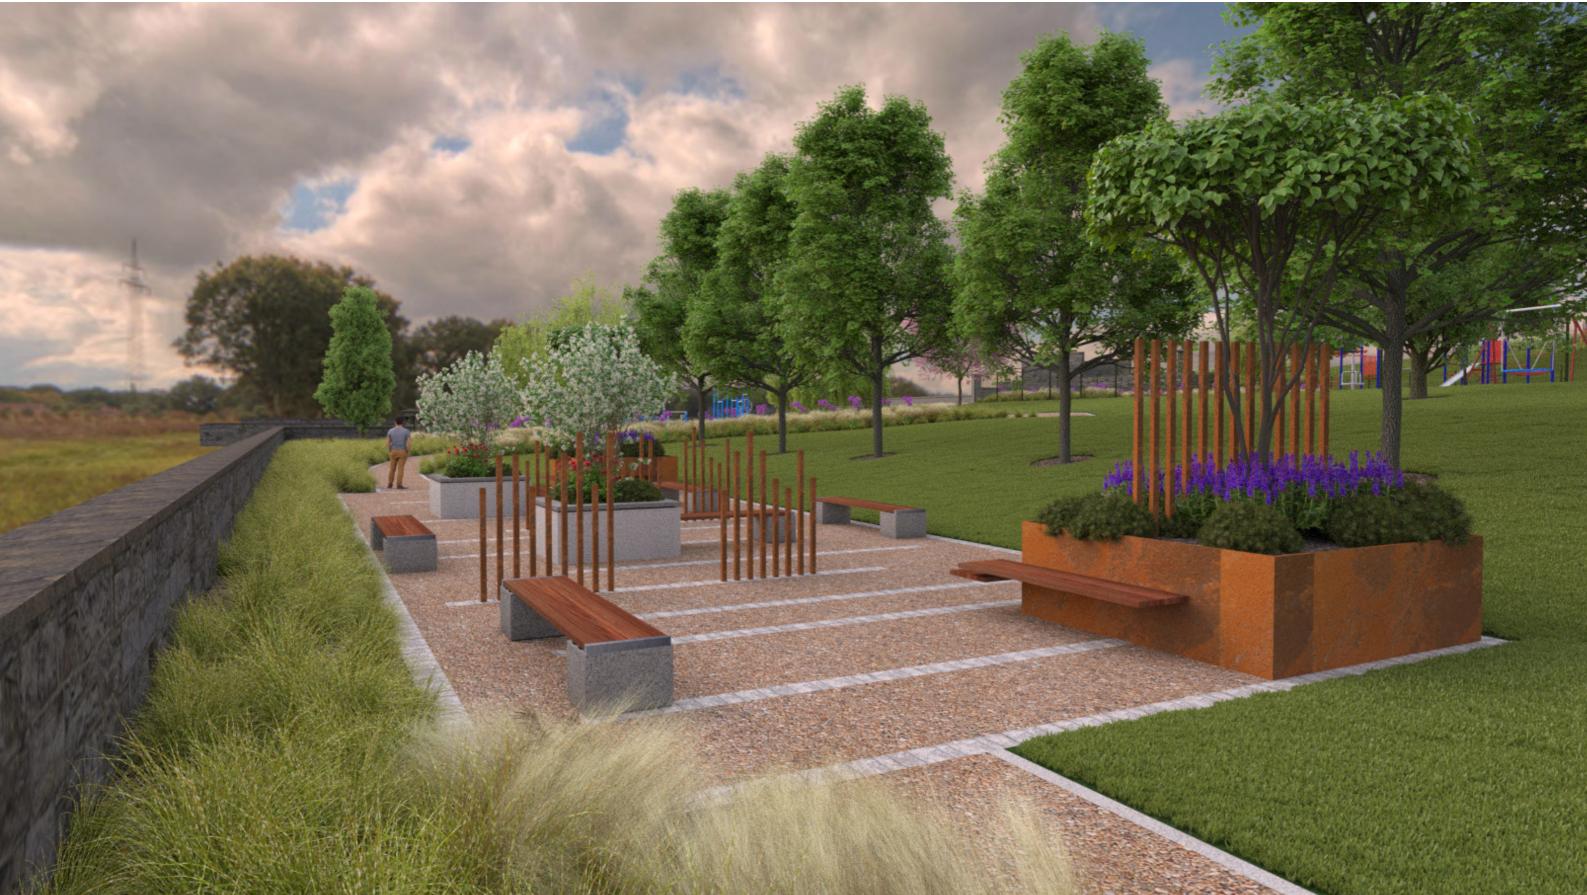

Proposed meeting area within the upper area of the park with several levels changes to provide an interesting and dynamic space for people to relax. Areas of planting to provide screening and noise suppression.

Proposed boundary hedging to reduce sound from the park and create screening from passing traffic.

Existing stone boundary walls made good with potential for further walled gardens within park.

Existing outdoor gym equipment relocated to a dedicated space within the proposed park.