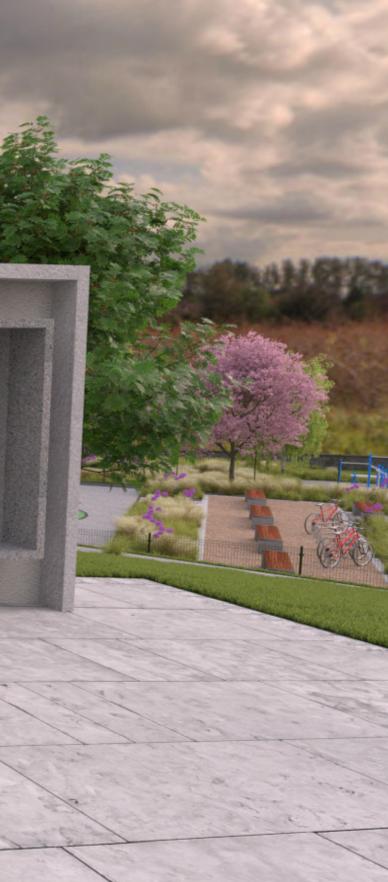

Secondary car park to provide parking in close proximity to the main play area.

Proposed skate and bike park with three levels of ramp difficulty to encourage new and experienced users. Park to be surrounded by planting on embankments to reduce noise spread from this area.

Proposed boundary hedging to reduce sound from the park and create screening from passing traffic.

Existing stone boundary walls made good with potential for further walled gardens within park.

Existing outdoor gym equipment relocated to a dedicated space within the proposed park.

Clusters of native tree planting to create screening and reduce noise between spaces.

Existing car park

Footpaths through areas of meadow grasslands to create elements of a sensory garden

Existing play area retained and refurbished, with new surfacing to create a more exciting space for kids play. Developed spaces to each entrance side for families to enjoy together.