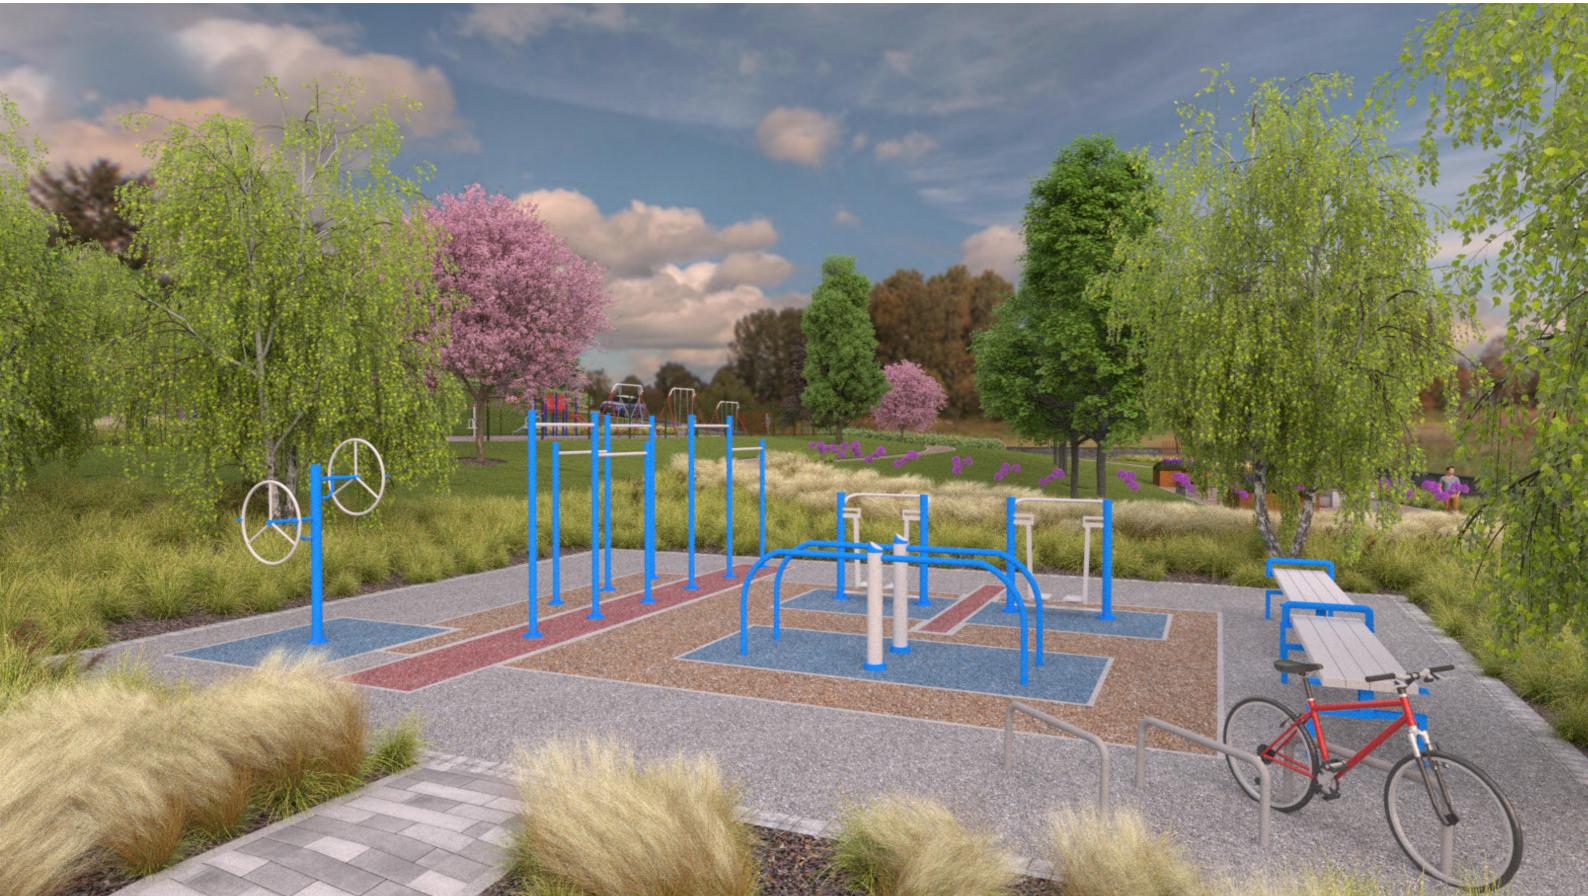

Proposed boundary hedging to reduce sound from the park and create screening from passing traffic.

Existing stone boundary walls made good with potential for further walled gardens within park.

Existing outdoor gym equipment relocated to a dedicated space within the proposed park.

Secondary car park to provide parking in close proximity to the main play area.

Proposed skate and bike park with three levels of ramp difficulty to encourage new and experienced users. Park to be surrounded by planting on embankments to reduce noise spread from this area.