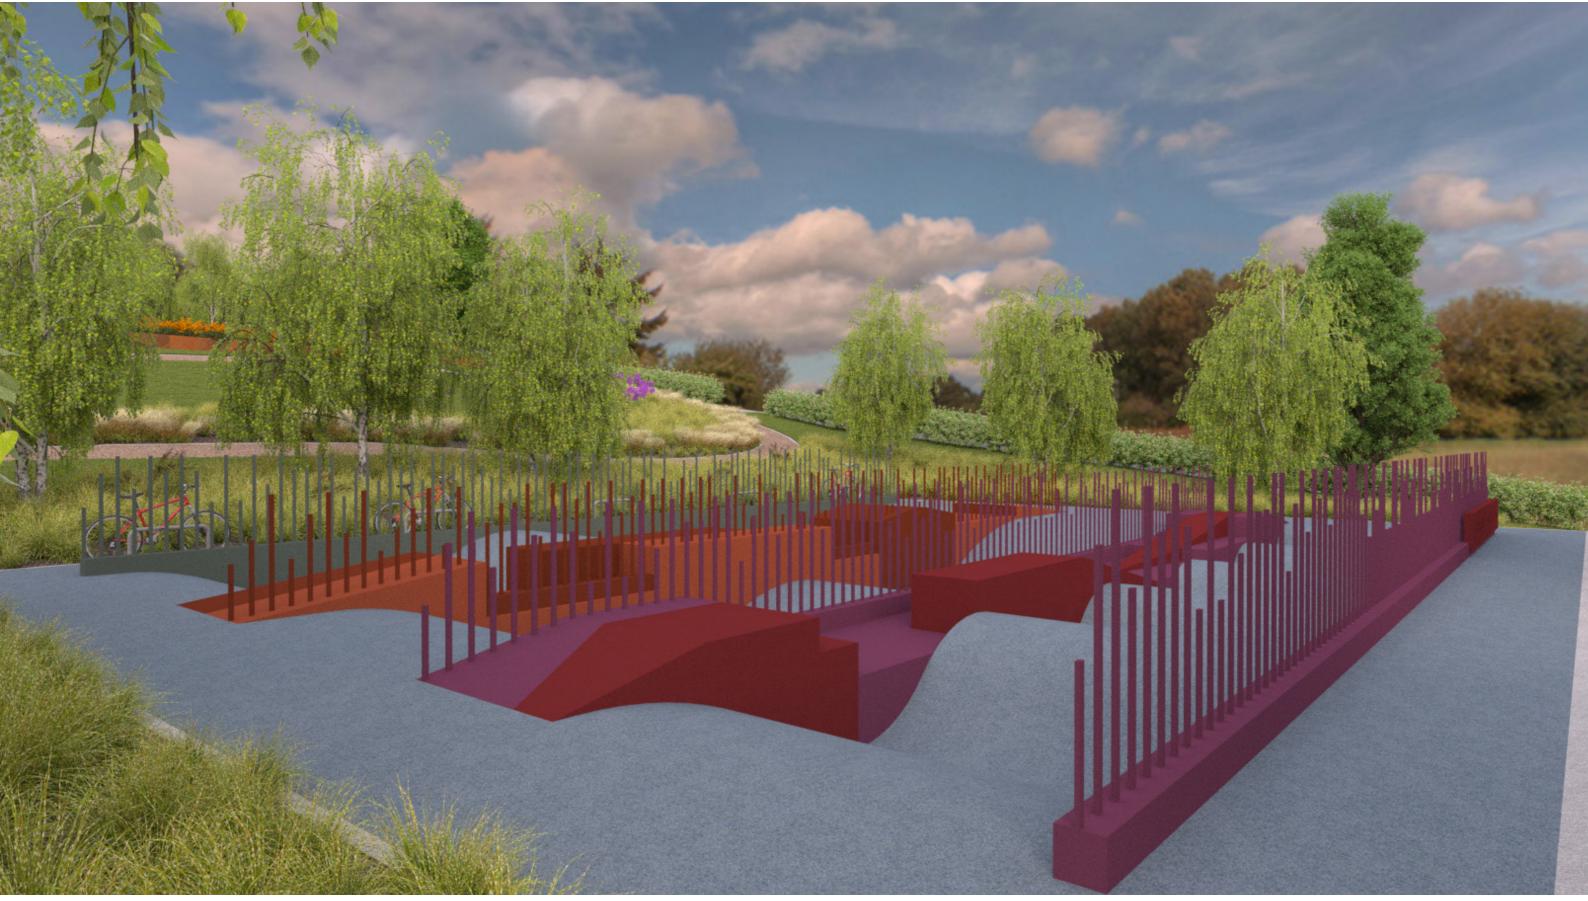

Secondary car park to provide parking in close proximity to the main play area.

Proposed skate and bike park with three levels of ramp difficulty to encourage new and experienced users. Park to be surrounded by planting on embankments to reduce noise spread from this area.