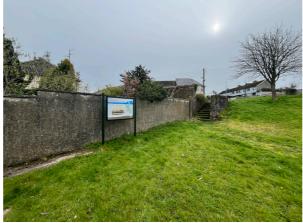

Access paths into the park

Proposed boundary hedging to reduce sound from the park and create screening from passing traffic.

Existing memorial wall and plaque

Existing mature trees within the park to be retained and protected.

Proposed boundary hedging to reduce sound from the park and create screening from passing traffic.

Existing stone boundary walls made good with potential for further walled gardens within park.

Existing outdoor gym equipment relocated to a dedicated space within the proposed park.