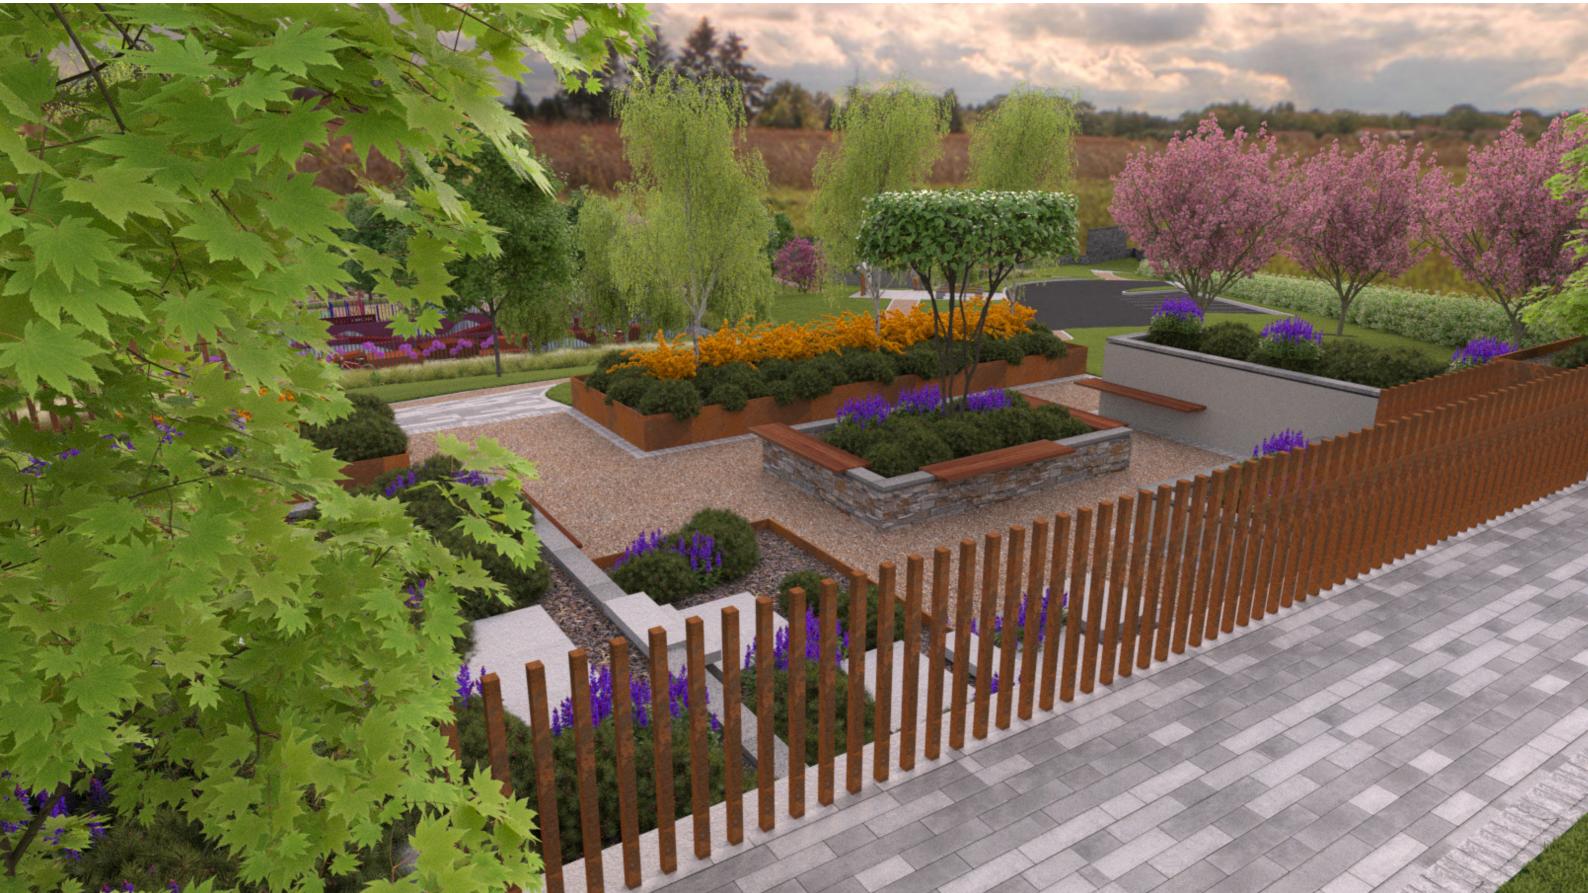

#### Landscape Key

Main Car Park

Secondary Car Park

Welcome Area

Gym & Fitness Space

Skate and Bike Park

Central Play Area Space

Parents Space

Secondary car park to provide parking in close proximity to the main play area.

Proposed skate and bike park with three levels of ramp difficulty to encourage new and experienced users. Park to be surrounded by planting on embankments to reduce noise spread from this area.

Proposed boundary hedging to reduce sound from the park and create screening from passing traffic.

Existing stone boundary walls made good with potential for further walled gardens within park.

Existing outdoor gym equipment relocated to a dedicated space within the proposed park.

Clusters of native tree planting to create screening and reduce noise between spaces.

Existing car park

Footpaths through areas of meadow grasslands to create elements of a sensory garden

Existing play area retained and refurbished, with new surfacing to create a more exciting space for kids play. Developed spaces to each entrance side for families to enjoy together.

Avenue of mature specimen planting along embankments.

New welcome area to explain the parks history and spaces within the park.

Open grassed areas to create spaces for families to enjoy while being surrounded by planting to create a sense of enclosure.