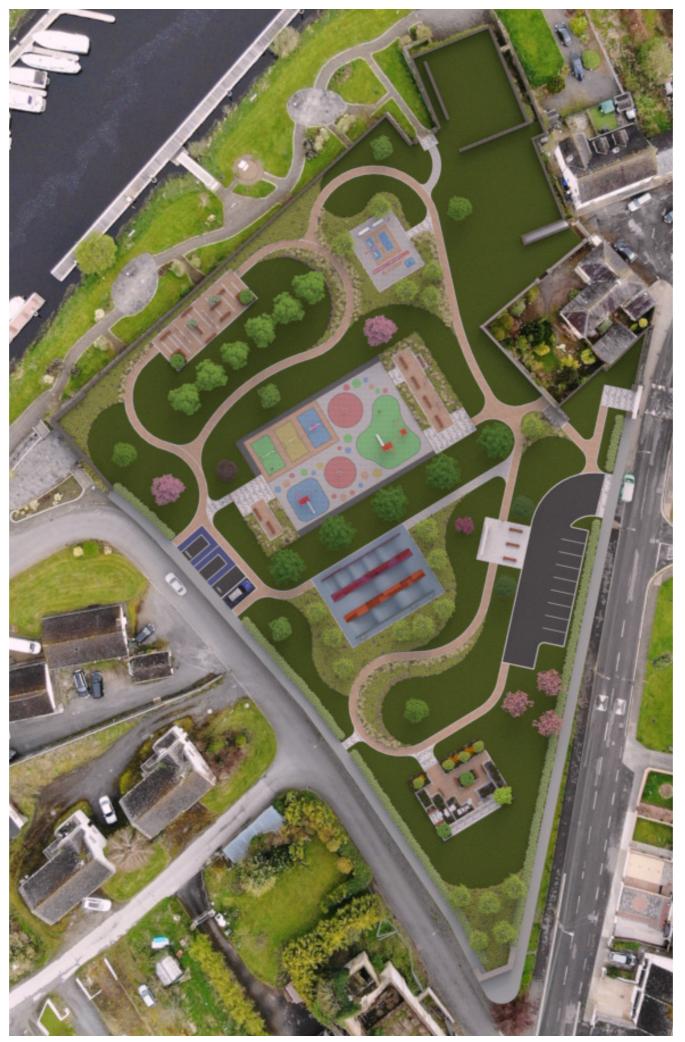

Existing mature trees

Existing access paths

Park Signage

All Pictures Shown Are For Illustration Purpose Only

Play equipment

Historical elements

Existing car park

Concept Landscape Design

#### Landscape Key

Main Car Park

Secondary Car Park

Welcome Area

Gym & Fitness Space

Skate and Bike Park

Central Play Area Space

Parents Space

Meeting Space

Meeting & Viewing Platform

Resin Bound Footpaths

Concept Landscape Design

Morrissey Park

Concept Landscape Design

Existing mature tree planting to be protected and used as screening for the lower meeting space.

Proposed meeting space overlooking the marina with bespoke raised planters and bench seating.

Proposed resin bound footpaths to provide level and accessible routes for all.

Specimen single trees to be planted throughout the park.

Secondary car park to provide parking in close proximity to the main play area.

Proposed skate and bike park with three levels of ramp difficulty to encourage new and experienced users. Park to be surrounded by planting on embankments to reduce noise spread from this area.

Access paths into the park

Proposed boundary hedging to reduce sound from the park and create screening from passing traffic.

Existing memorial wall and plaque

Existing mature trees within the park to be retained and protected.

Proposed meeting area within the upper area of the park with several levels changes to provide an interesting and dynamic space for people to relax. Areas of planting to provide screening and noise suppression.

Proposed boundary hedging to reduce sound from the park and create screening from passing traffic.

Existing stone boundary walls made good with potential for further walled gardens within park.

Existing outdoor gym equipment relocated to a dedicated space within the proposed park.

Clusters of native tree planting to create screening and reduce noise between spaces.

Existing car park

Footpaths through areas of meadow grasslands to create elements of a sensory garden

Existing play area retained and refurbished, with new surfacing to create a more exciting space for kids play. Developed spaces to each entrance side for families to enjoy together.

Avenue of mature specimen planting along embankments.

New welcome area to explain the parks history and spaces within the park.

Open grassed areas to create spaces for families to enjoy while being surrounded by planting to create a sense of enclosure.