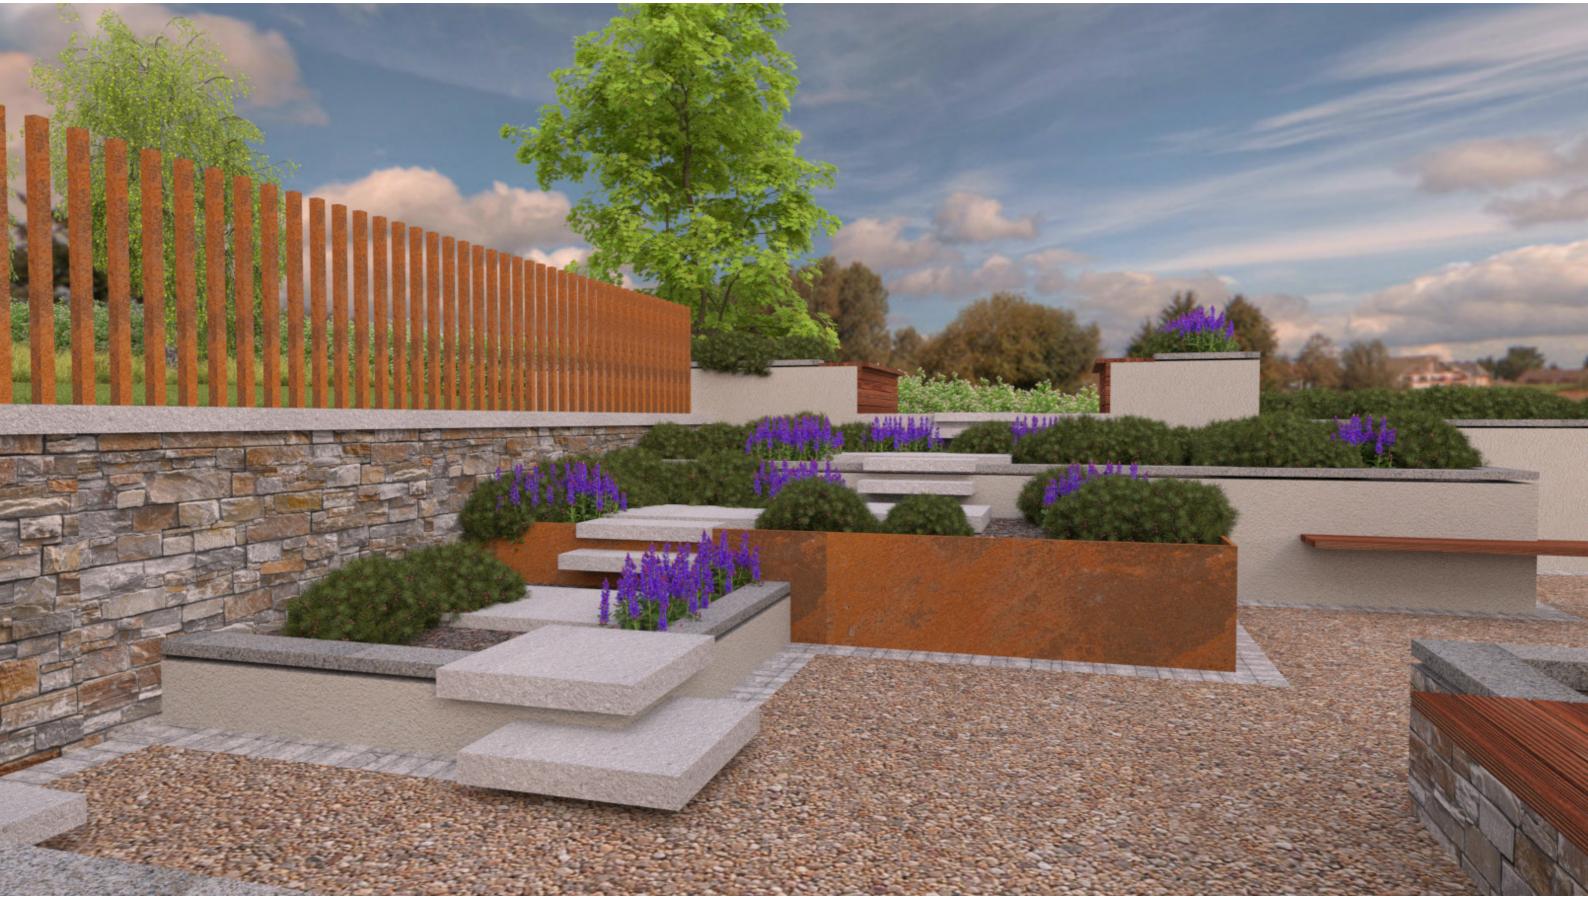

Meeting Space

Meeting & Viewing Platform

Resin Bound Footpaths

Concept Landscape Design

Morrissey Park

Concept Landscape Design

Existing mature tree planting to be protected and used as screening for the lower meeting space.

Proposed meeting space overlooking the marina with bespoke raised planters and bench seating.

Proposed resin bound footpaths to provide level and accessible routes for all.

Specimen single trees to be planted throughout the park.

Proposed meeting area within the upper area of the park with several levels changes to provide an interesting and dynamic space for people to relax. Areas of planting to provide screening and noise suppression.