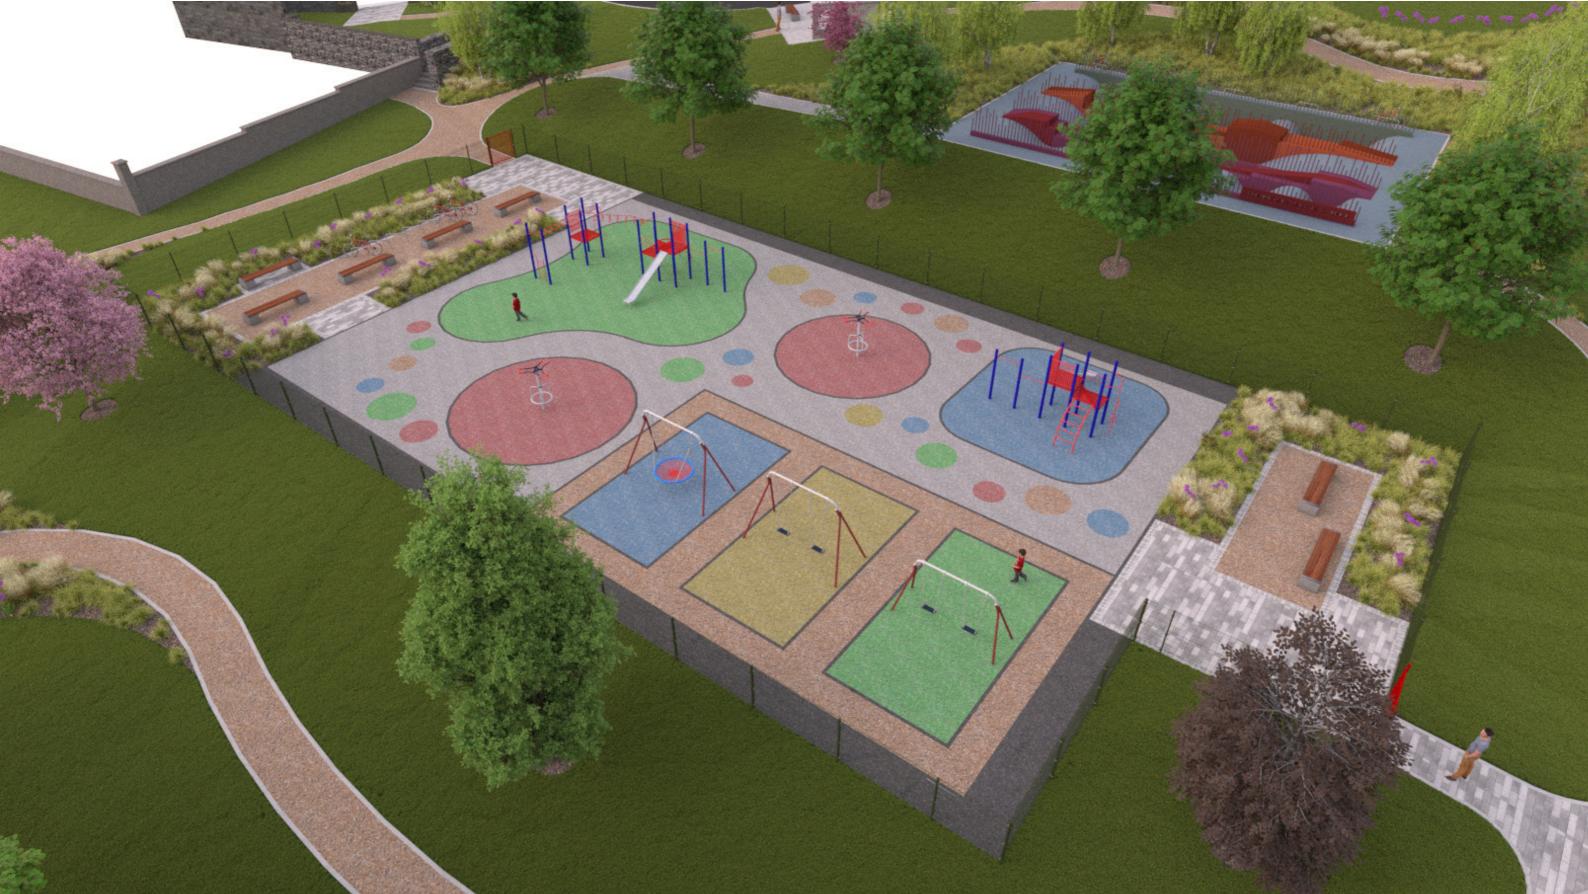

Proposed boundary hedging to reduce sound from the park and create screening from passing traffic.

Existing stone boundary walls made good with potential for further walled gardens within park.

Existing outdoor gym equipment relocated to a dedicated space within the proposed park.

Clusters of native tree planting to create screening and reduce noise between spaces.

Existing car park

Footpaths through areas of meadow grasslands to create elements of a sensory garden

Existing play area retained and refurbished, with new surfacing to create a more exciting space for kids play. Developed spaces to each entrance side for families to enjoy together.