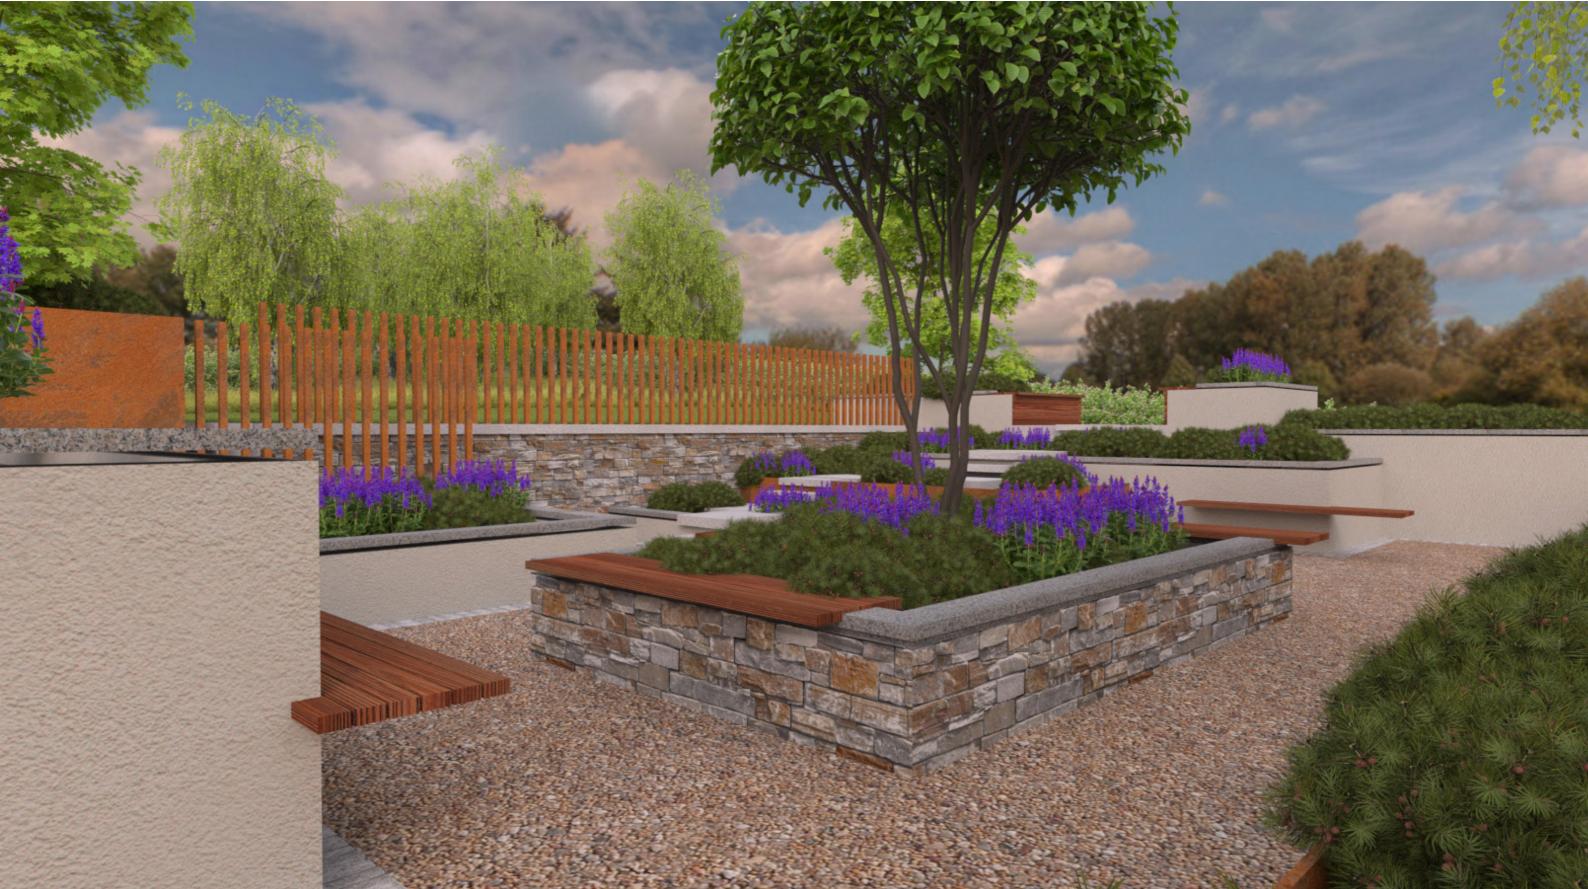

Proposed meeting space overlooking the marina with bespoke raised planters and bench seating.

Proposed resin bound footpaths to provide level and accessible routes for all.

Specimen single trees to be planted throughout the park.

Proposed meeting area within the upper area of the park with several levels changes to provide an interesting and dynamic space for people to relax. Areas of planting to provide screening and noise suppression.

Proposed boundary hedging to reduce sound from the park and create screening from passing traffic.

Existing stone boundary walls made good with potential for further walled gardens within park.

Existing outdoor gym equipment relocated to a dedicated space within the proposed park.