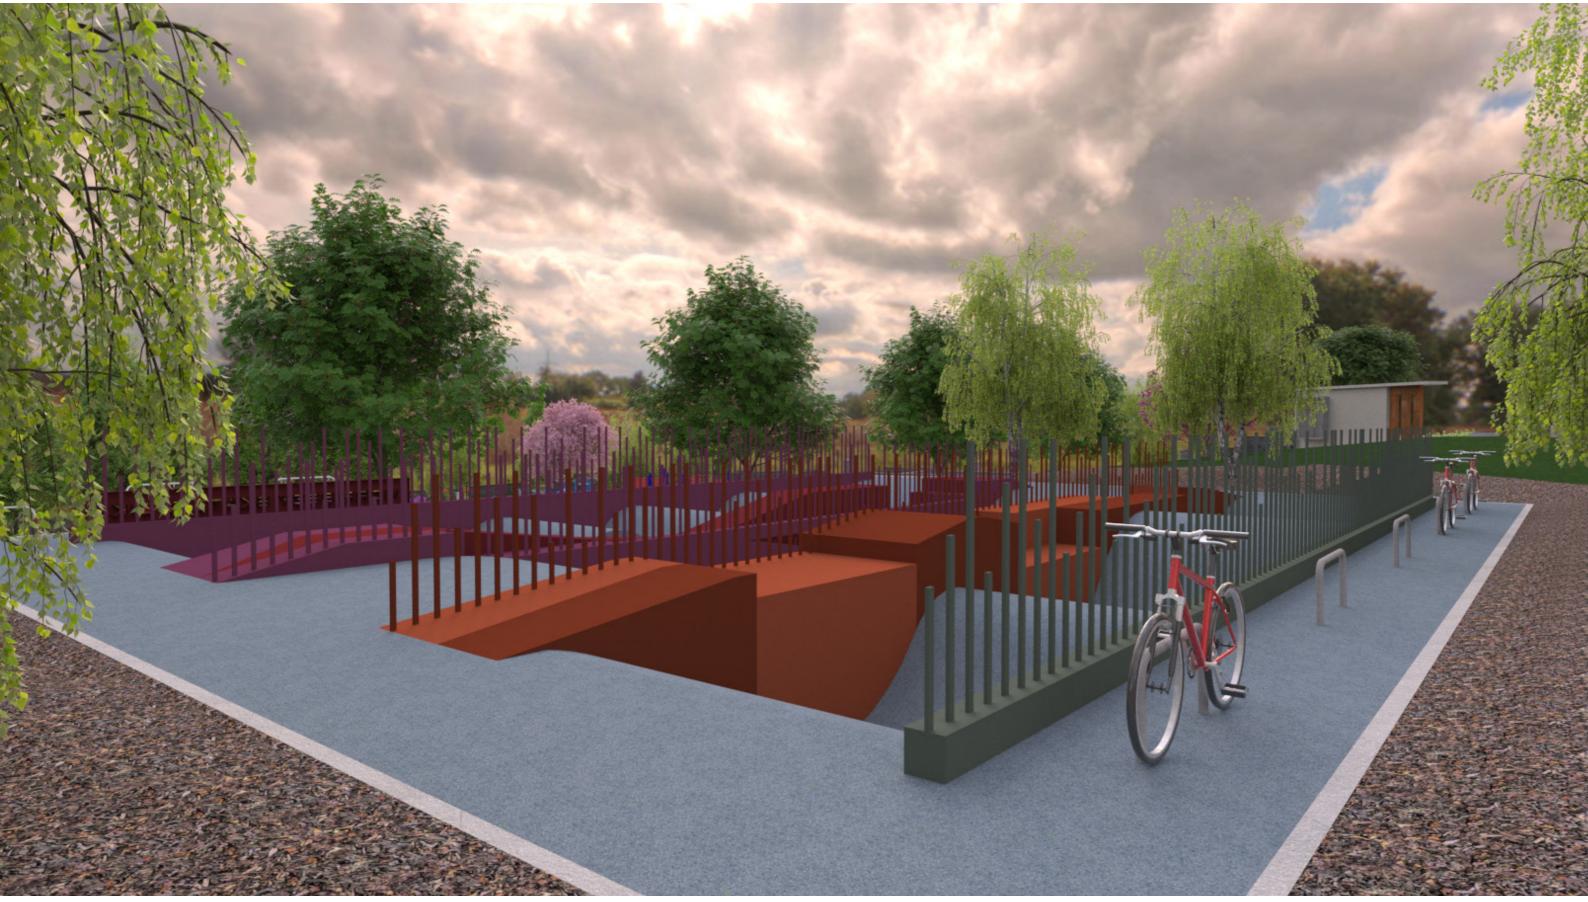

Secondary car park to provide parking in close proximity to the main play area.

Proposed skate and bike park with three levels of ramp difficulty to encourage new and experienced users. Park to be surrounded by planting on embankments to reduce noise spread from this area.

Proposed boundary hedging to reduce sound from the park and create screening from passing traffic.

Existing stone boundary walls made good with potential for further walled gardens within park.

Existing outdoor gym equipment relocated to a dedicated space within the proposed park.