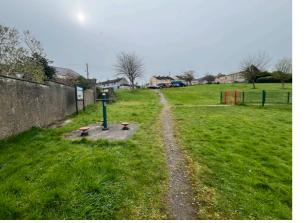

Proposed boundary hedging to reduce sound from the park and create screening from passing traffic.

Existing stone boundary walls made good with potential for further walled gardens within park.

Existing outdoor gym equipment relocated to a dedicated space within the proposed park.

Clusters of native tree planting to create screening and reduce noise between spaces.

Existing car park

Footpaths through areas of meadow grasslands to create elements of a sensory garden

Existing play area retained and refurbished, with new surfacing to create a more exciting space for kids play. Developed spaces to each entrance side for families to enjoy together.