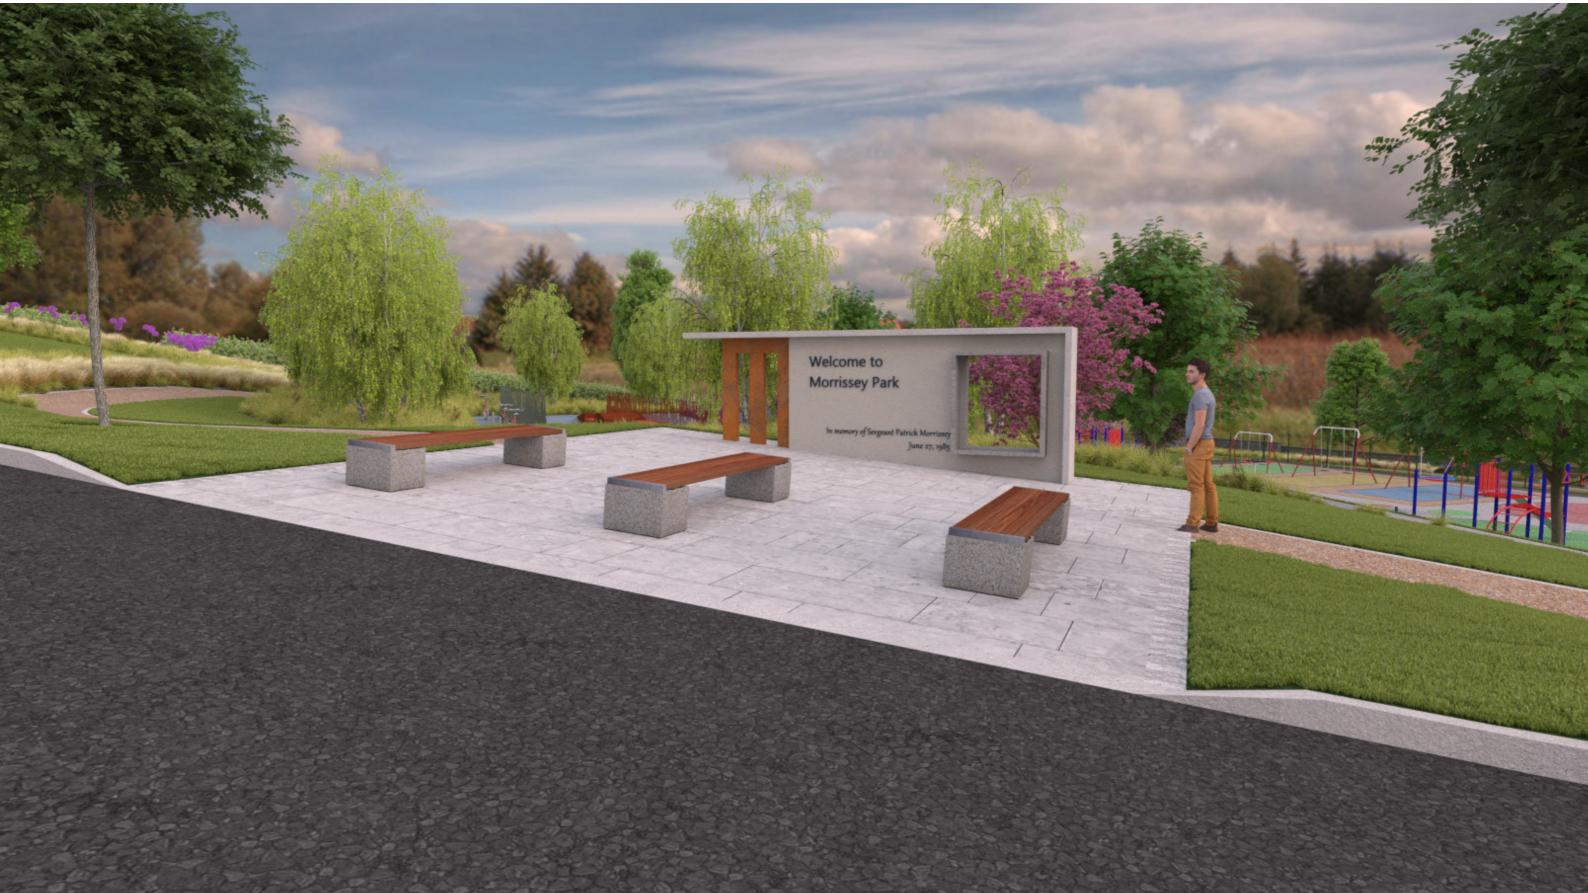

Concept Landscape Design

Morrissey Park, Belturbet, Cavan

Aerial image

late Sergeant Patrick Morrissey.

disabled visitors.

equipment for young children, outdoor

design aims to create a functional,

cater for a range of ages.

Existing mature trees

Existing access paths

Park Signage

All Pictures Shown Are For Illustration Purpose Only

Play equipment

Historical elements

Existing car park

Concept Landscape Design

## Welcome to Morrissey Park

In memory of Sergeant Patrick Morrissey June 27, 1985

Concept Landscape Design

Morrissey Park

Concept Landscape Design

Concept Landscape Design

Concept Landscape Design

Concept Landscape Design