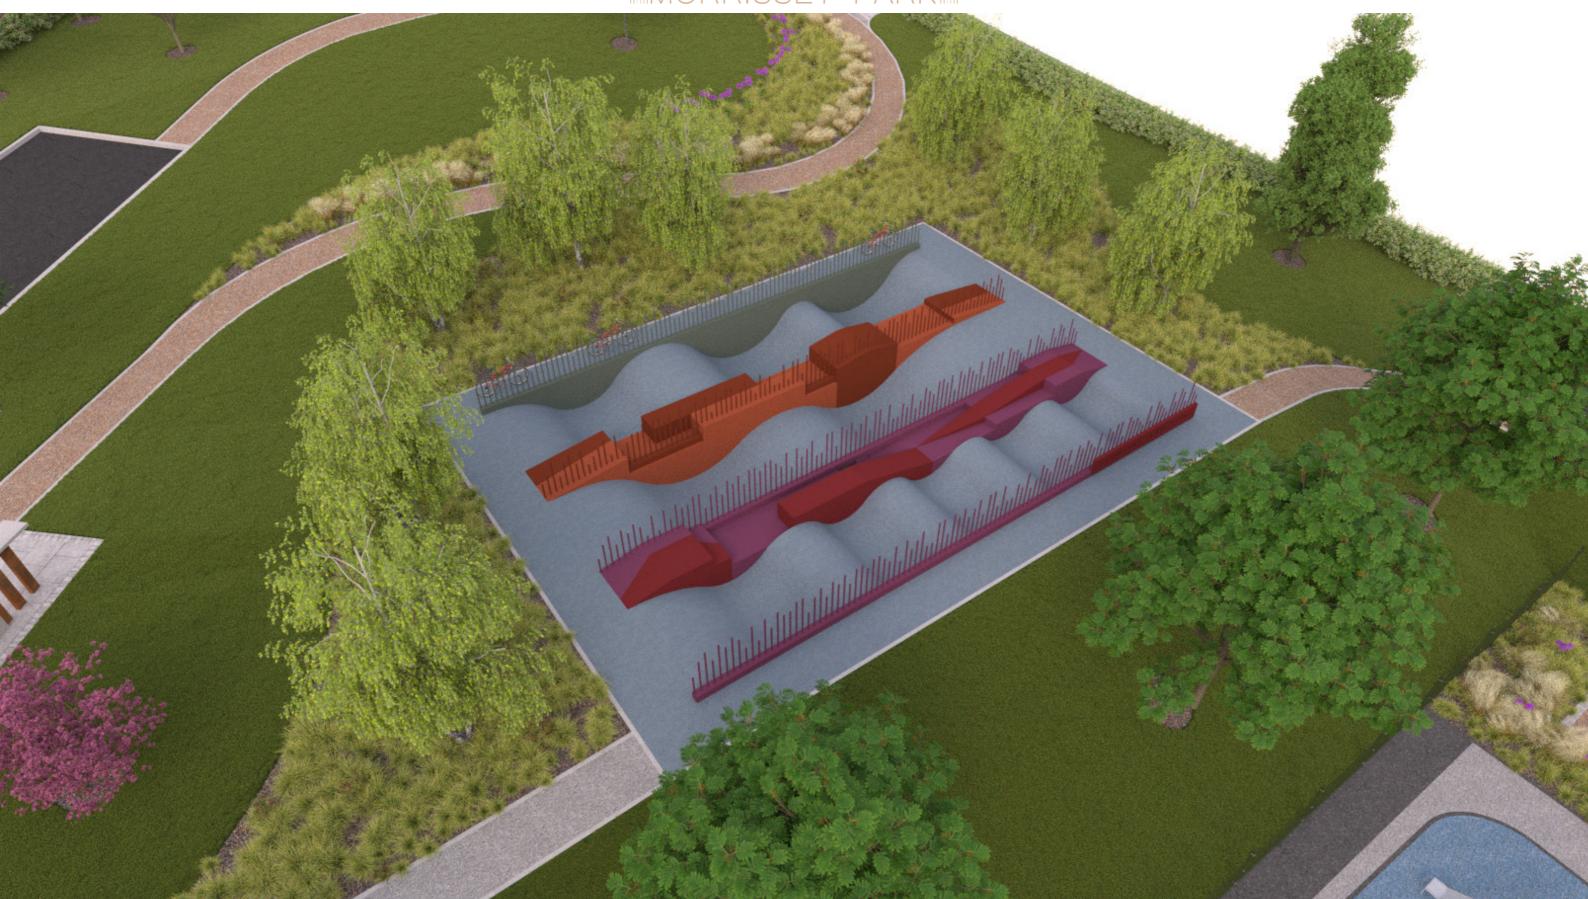

Secondary car park to provide parking in close proximity to the main play area.

Proposed skate and bike park with three levels of ramp difficulty to encourage new and experienced users. Park to be surrounded by planting on embankments to reduce noise spread from this area.