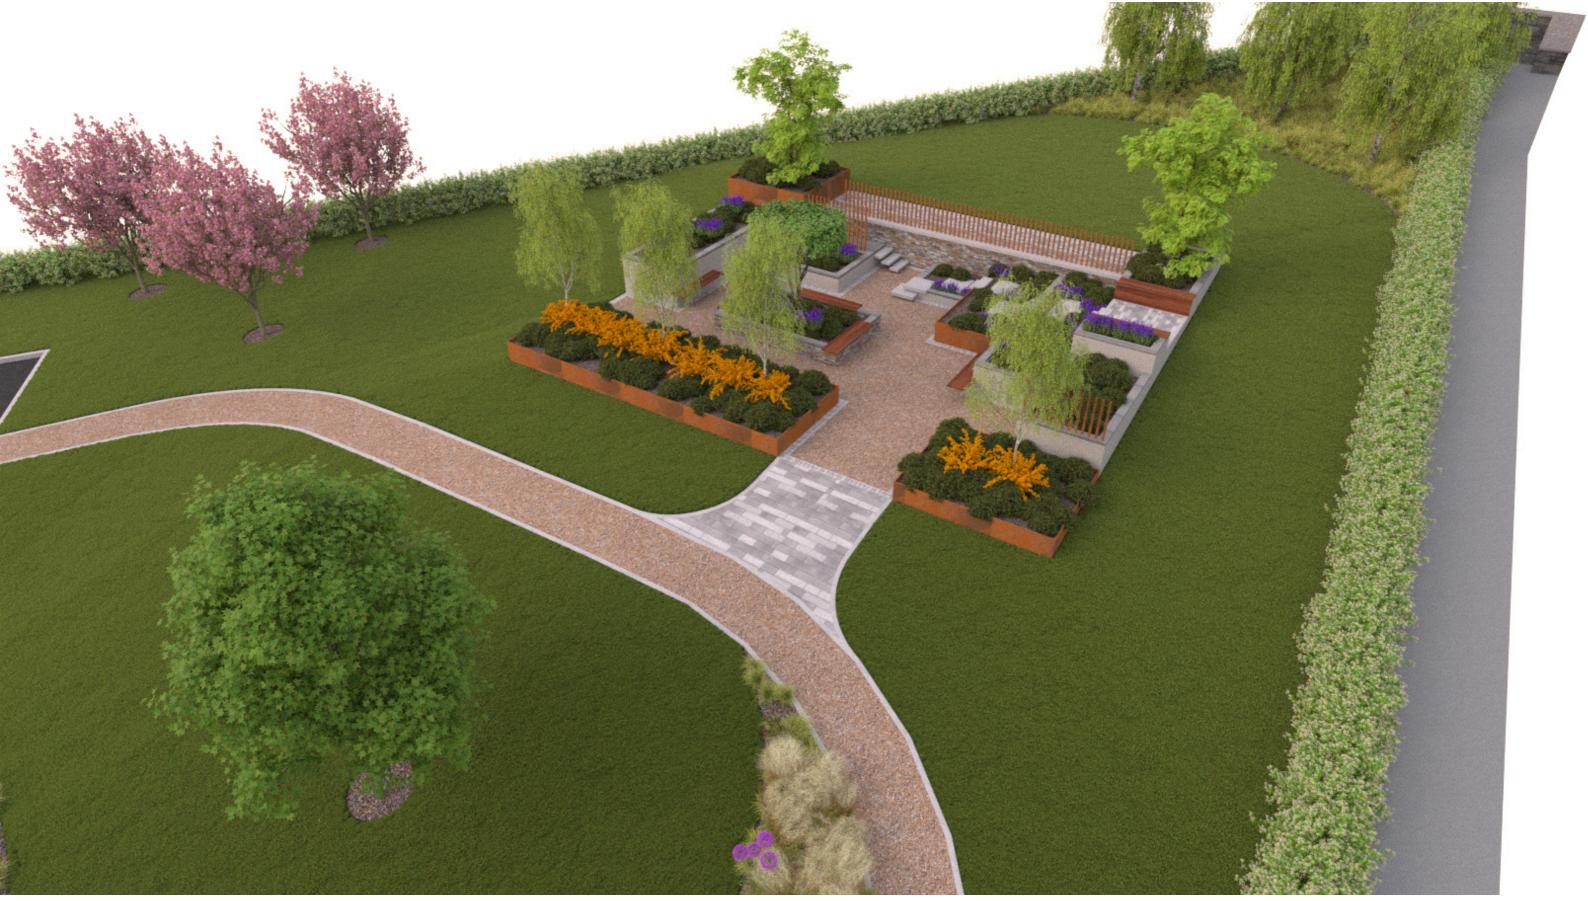

Meeting Space

Meeting & Viewing Platform

Resin Bound Footpaths

Concept Landscape Design

Morrissey Park

Concept Landscape Design

Existing mature tree planting to be protected and used as screening for the lower meeting space.

Proposed meeting space overlooking the marina with bespoke raised planters and bench seating.

Proposed resin bound footpaths to provide level and accessible routes for all.

Specimen single trees to be planted throughout the park.

Proposed meeting area within the upper area of the park with several levels changes to provide an interesting and dynamic space for people to relax. Areas of planting to provide screening and noise suppression.

Proposed boundary hedging to reduce sound from the park and create screening from passing traffic.

Existing stone boundary walls made good with potential for further walled gardens within park.

Existing outdoor gym equipment relocated to a dedicated space within the proposed park.