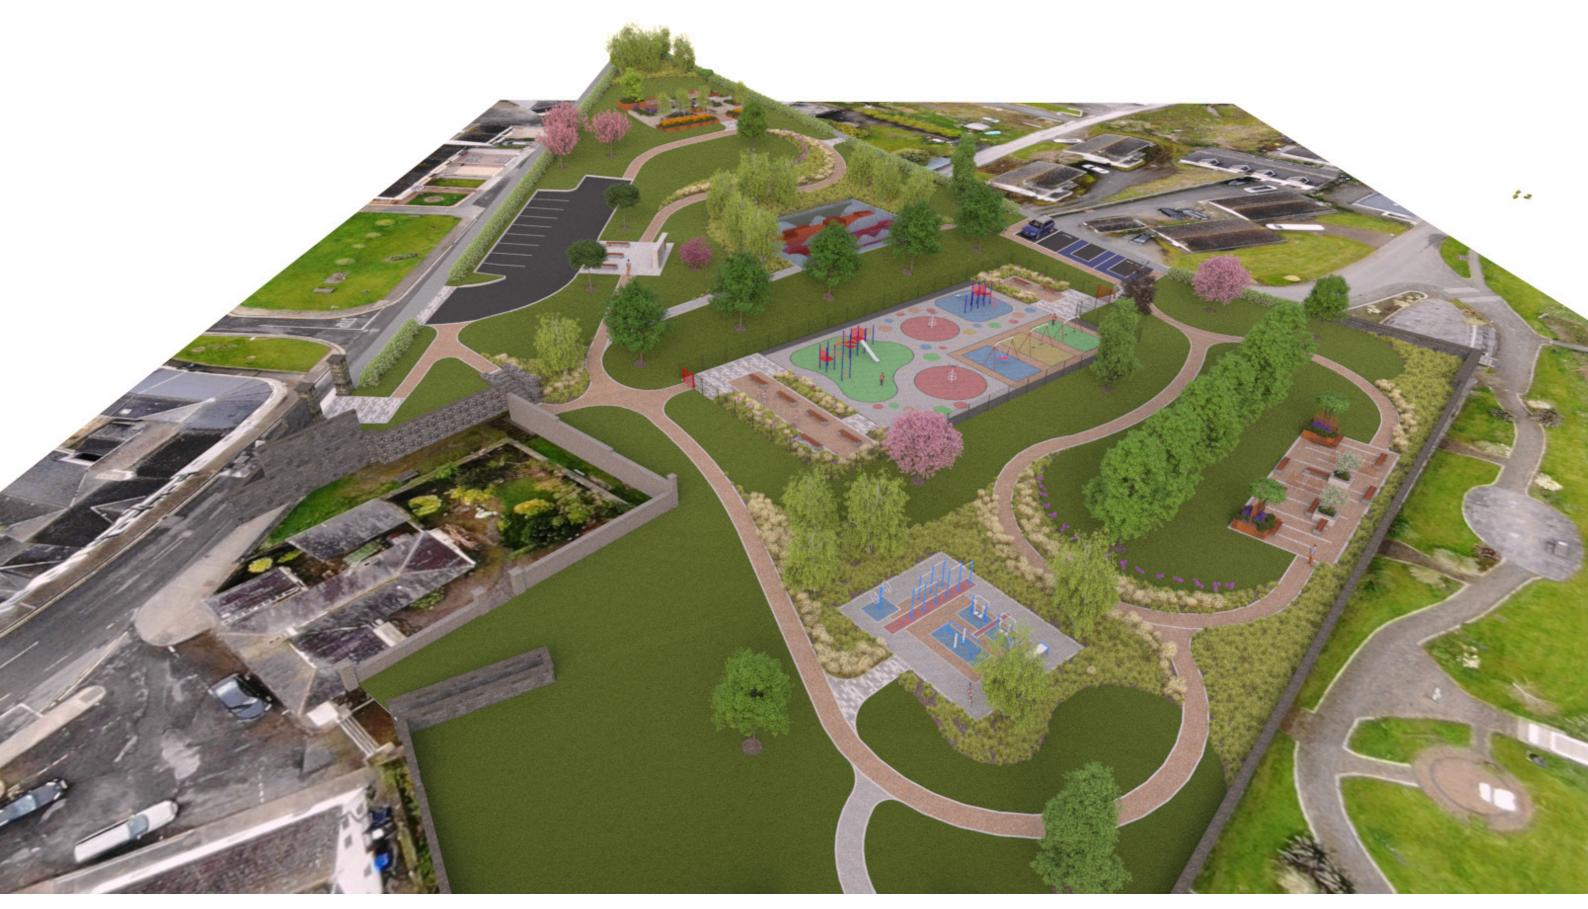

Concept Landscape Design

Morrissey Park, Belturbet, Cavan

Aerial image

late Sergeant Patrick Morrissey.

disabled visitors.

equipment for young children, outdoor

design aims to create a functional,

cater for a range of ages.

Existing mature trees

Existing access paths

Park Signage

All Pictures Shown Are For Illustration Purpose Only

Play equipment

Historical elements

Existing car park

Concept Landscape Design

#### Landscape Key

Main Car Park

Secondary Car Park

Welcome Area

Gym & Fitness Space

Skate and Bike Park

Central Play Area Space

Parents Space

Meeting Space

Meeting & Viewing Platform

Resin Bound Footpaths

Concept Landscape Design

Morrissey Park

Concept Landscape Design

Existing mature tree planting to be protected and used as screening for the lower meeting space.

Proposed meeting space overlooking the marina with bespoke raised planters and bench seating.

Proposed resin bound footpaths to provide level and accessible routes for all.

Specimen single trees to be planted throughout the park.

Secondary car park to provide parking in close proximity to the main play area.

Proposed skate and bike park with three levels of ramp difficulty to encourage new and experienced users. Park to be surrounded by planting on embankments to reduce noise spread from this area.

Access paths into the park

Proposed boundary hedging to reduce sound from the park and create screening from passing traffic.

Existing memorial wall and plaque

Existing mature trees within the park to be retained and protected.

Proposed meeting area within the upper area of the park with several levels changes to provide an interesting and dynamic space for people to relax. Areas of planting to provide screening and noise suppression.

Proposed boundary hedging to reduce sound from the park and create screening from passing traffic.

Existing stone boundary walls made good with potential for further walled gardens within park.

Existing outdoor gym equipment relocated to a dedicated space within the proposed park.

Clusters of native tree planting to create screening and reduce noise between spaces.

Existing car park

Footpaths through areas of meadow grasslands to create elements of a sensory garden

Existing play area retained and refurbished, with new surfacing to create a more exciting space for kids play. Developed spaces to each entrance side for families to enjoy together.

Avenue of mature specimen planting along embankments.

New welcome area to explain the parks history and spaces within the park.

Open grassed areas to create spaces for families to enjoy while being surrounded by planting to create a sense of enclosure.