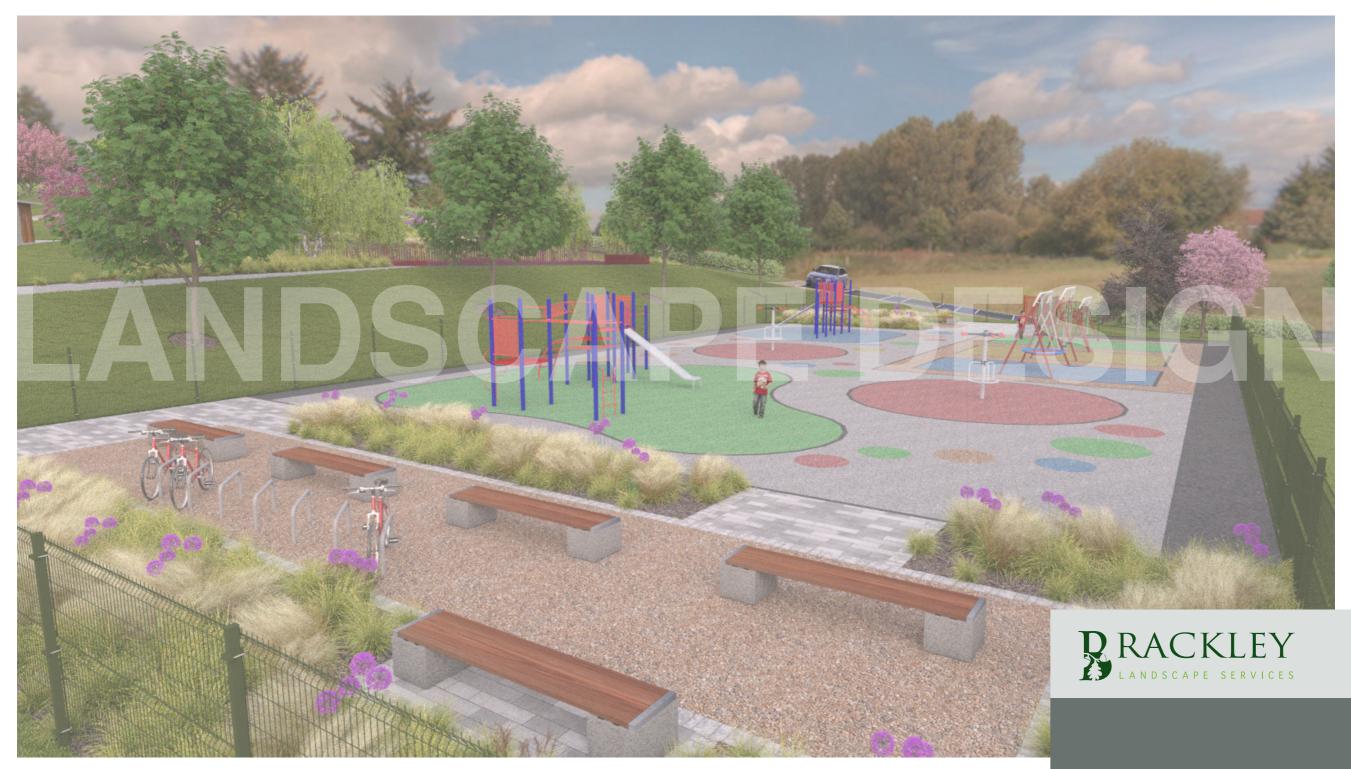

Concept Landscape Design

Morrissey Park, Belturbet, Cavan

Aerial image

late Sergeant Patrick Morrissey.

disabled visitors.

equipment for young children, outdoor

design aims to create a functional,

cater for a range of ages.

Existing mature trees

Existing access paths

Park Signage

All Pictures Shown Are For Illustration Purpose Only

Play equipment

Historical elements

Existing car park

Concept Landscape Design