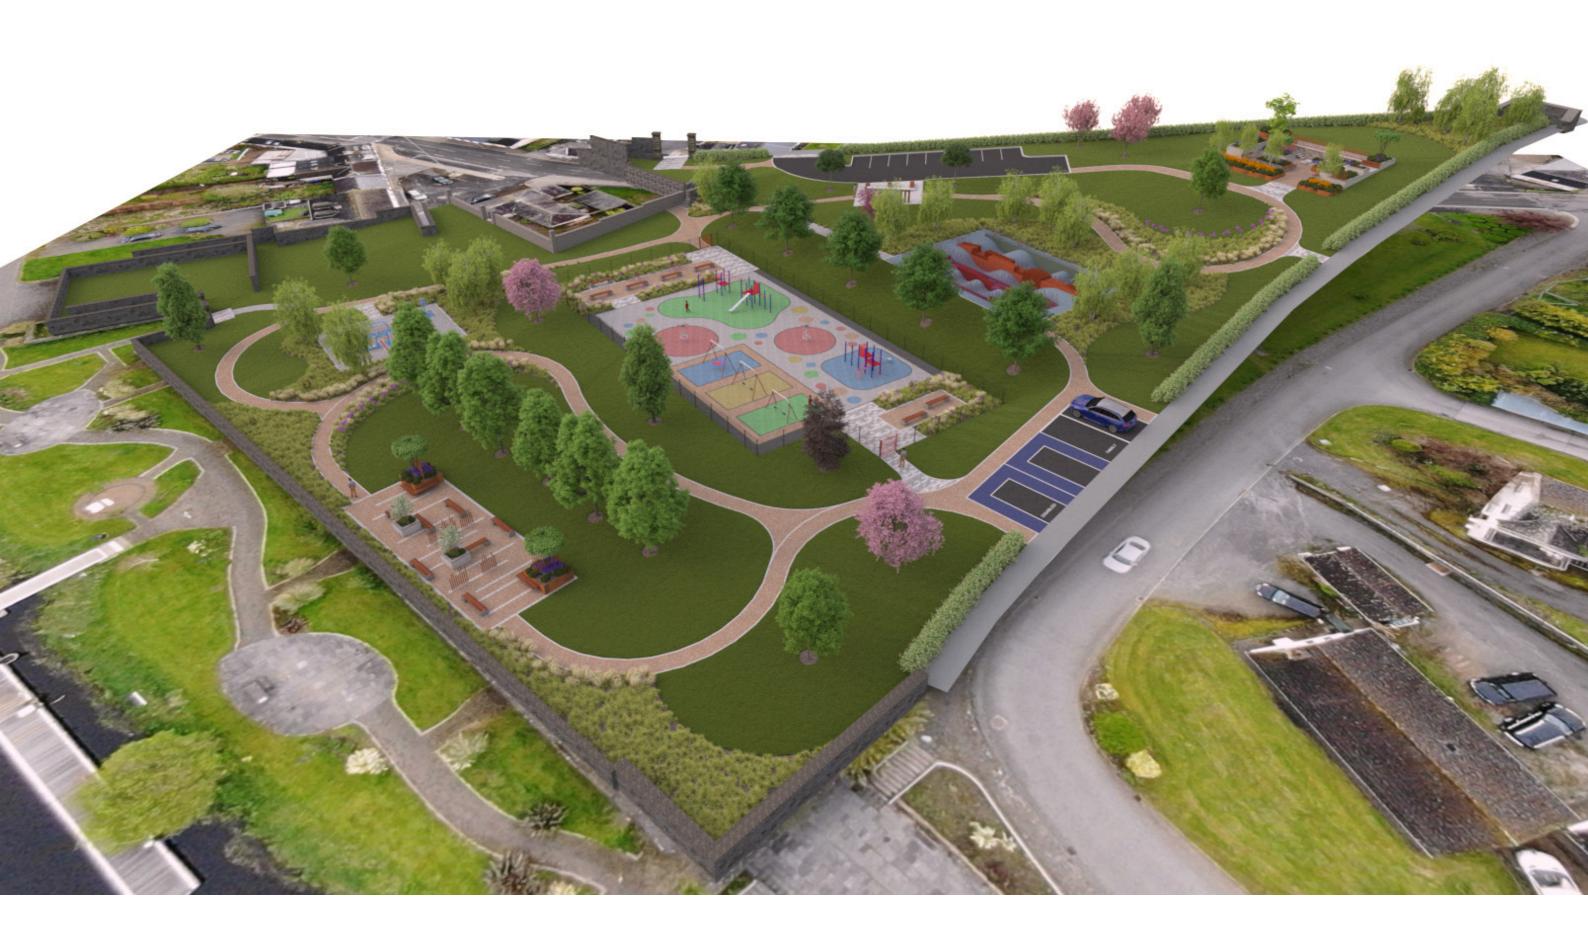

Concept Landscape Design

Morrissey Park, Belturbet, Cavan

Aerial image

late Sergeant Patrick Morrissey.

disabled visitors.

equipment for young children, outdoor

design aims to create a functional,

cater for a range of ages.

Existing mature trees

Existing access paths

Park Signage

All Pictures Shown Are For Illustration Purpose Only

Play equipment

Historical elements

Existing car park

Concept Landscape Design

#### Landscape Key

Main Car Park

Secondary Car Park

Welcome Area

Gym & Fitness Space

Skate and Bike Park

Central Play Area Space

Parents Space

Meeting Space

Meeting & Viewing Platform

Resin Bound Footpaths

Concept Landscape Design

Morrissey Park

Concept Landscape Design

Existing mature tree planting to be protected and used as screening for the lower meeting space.

Proposed meeting space overlooking the marina with bespoke raised planters and bench seating.

Proposed resin bound footpaths to provide level and accessible routes for all.

Specimen single trees to be planted throughout the park.

Secondary car park to provide parking in close proximity to the main play area.

Proposed skate and bike park with three levels of ramp difficulty to encourage new and experienced users. Park to be surrounded by planting on embankments to reduce noise spread from this area.

Access paths into the park

Proposed boundary hedging to reduce sound from the park and create screening from passing traffic.

Existing memorial wall and plaque

Existing mature trees within the park to be retained and protected.

Proposed meeting area within the upper area of the park with several levels changes to provide an interesting and dynamic space for people to relax. Areas of planting to provide screening and noise suppression.

Proposed boundary hedging to reduce sound from the park and create screening from passing traffic.

Existing stone boundary walls made good with potential for further walled gardens within park.

Existing outdoor gym equipment relocated to a dedicated space within the proposed park.

Clusters of native tree planting to create screening and reduce noise between spaces.

Existing car park

Footpaths through areas of meadow grasslands to create elements of a sensory garden

Existing play area retained and refurbished, with new surfacing to create a more exciting space for kids play. Developed spaces to each entrance side for families to enjoy together.

Avenue of mature specimen planting along embankments.

New welcome area to explain the parks history and spaces within the park.

Open grassed areas to create spaces for families to enjoy while being surrounded by planting to create a sense of enclosure.