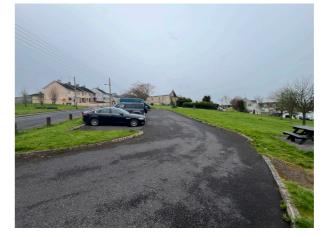

Secondary car park to provide parking in close proximity to the main play area.

Proposed skate and bike park with three levels of ramp difficulty to encourage new and experienced users. Park to be surrounded by planting on embankments to reduce noise spread from this area.

Clusters of native tree planting to create screening and reduce noise between spaces.

Existing car park

Footpaths through areas of meadow grasslands to create elements of a sensory garden

Existing play area retained and refurbished, with new surfacing to create a more exciting space for kids play. Developed spaces to each entrance side for families to enjoy together.