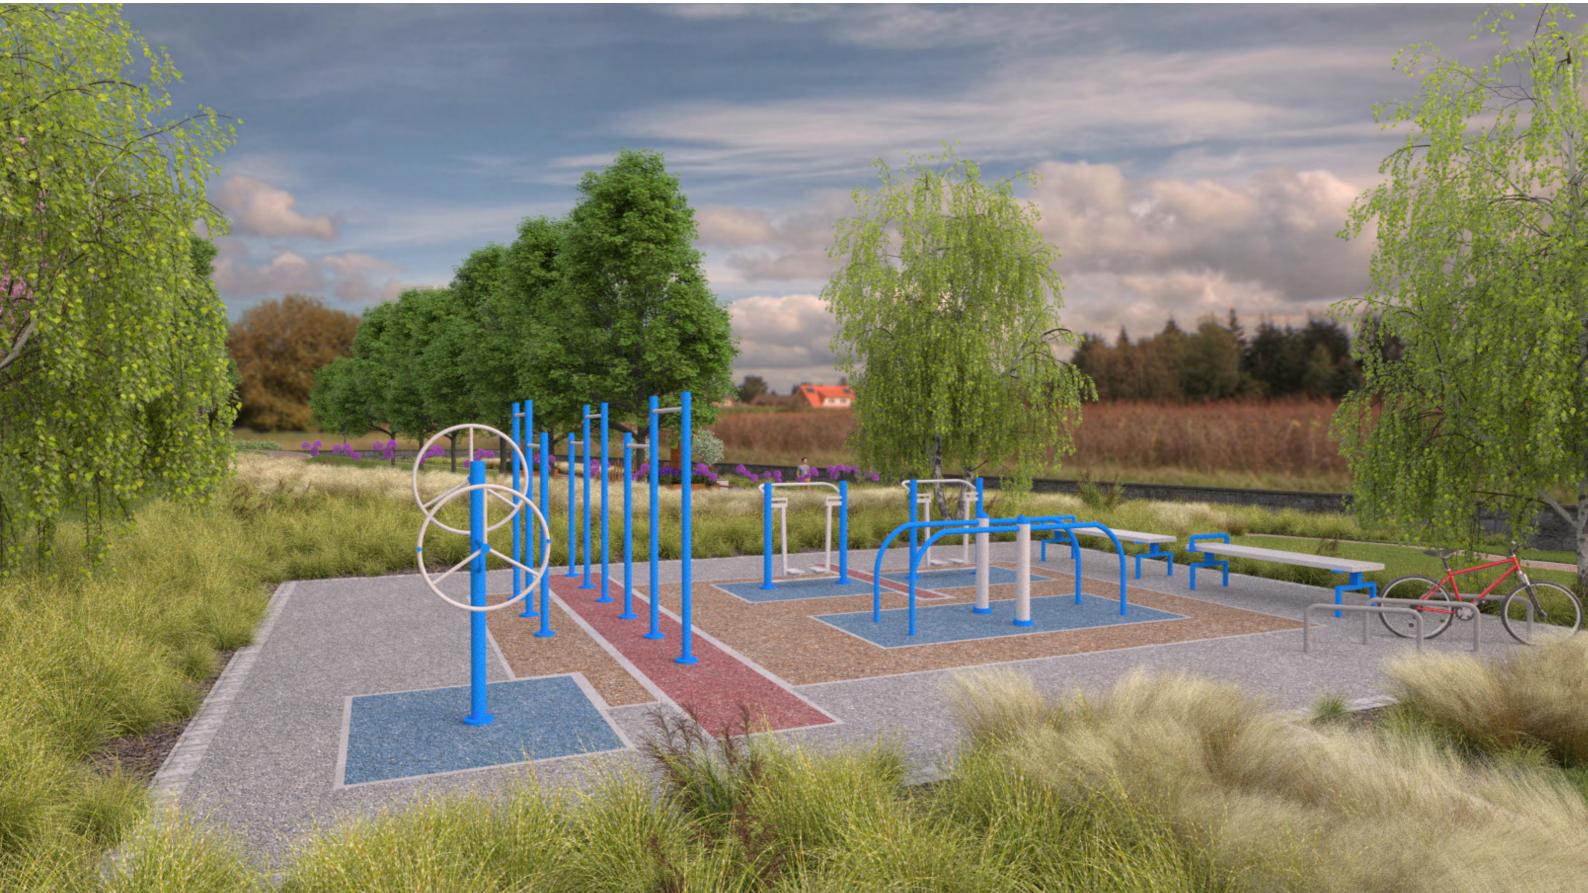

Proposed boundary hedging to reduce sound from the park and create screening from passing traffic.

Existing stone boundary walls made good with potential for further walled gardens within park.

Existing outdoor gym equipment relocated to a dedicated space within the proposed park.