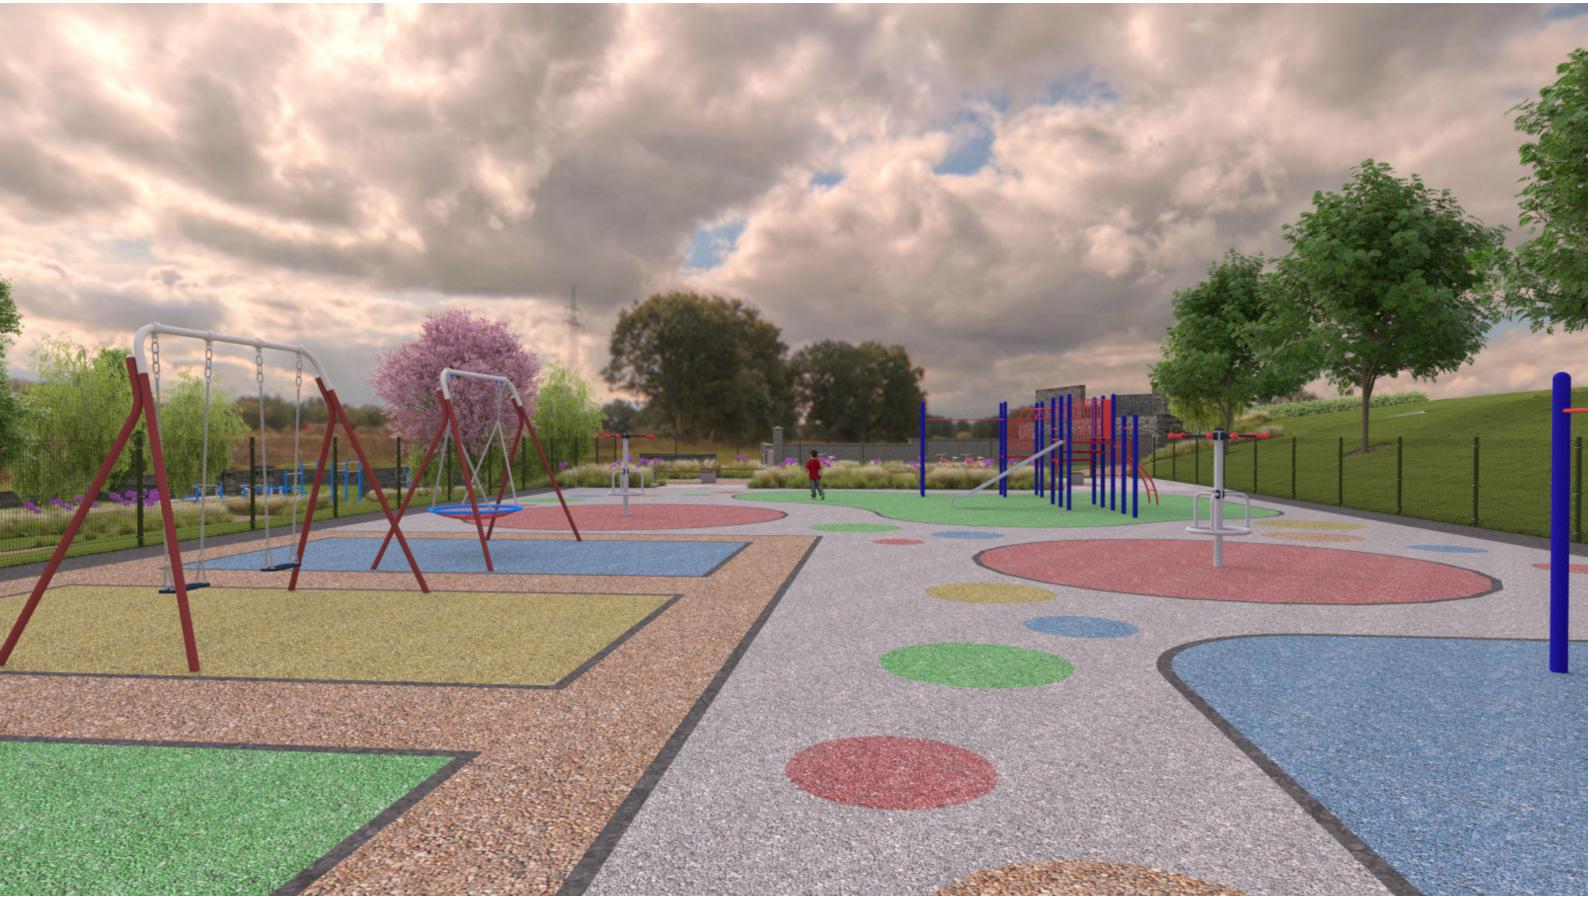

Concept Landscape Design

Morrissey Park, Belturbet, Cavan

Aerial image

late Sergeant Patrick Morrissey.

disabled visitors.

equipment for young children, outdoor

design aims to create a functional,

cater for a range of ages.

Clusters of native tree planting to create screening and reduce noise between spaces.

Existing car park

Footpaths through areas of meadow grasslands to create elements of a sensory garden

Existing play area retained and refurbished, with new surfacing to create a more exciting space for kids play. Developed spaces to each entrance side for families to enjoy together.