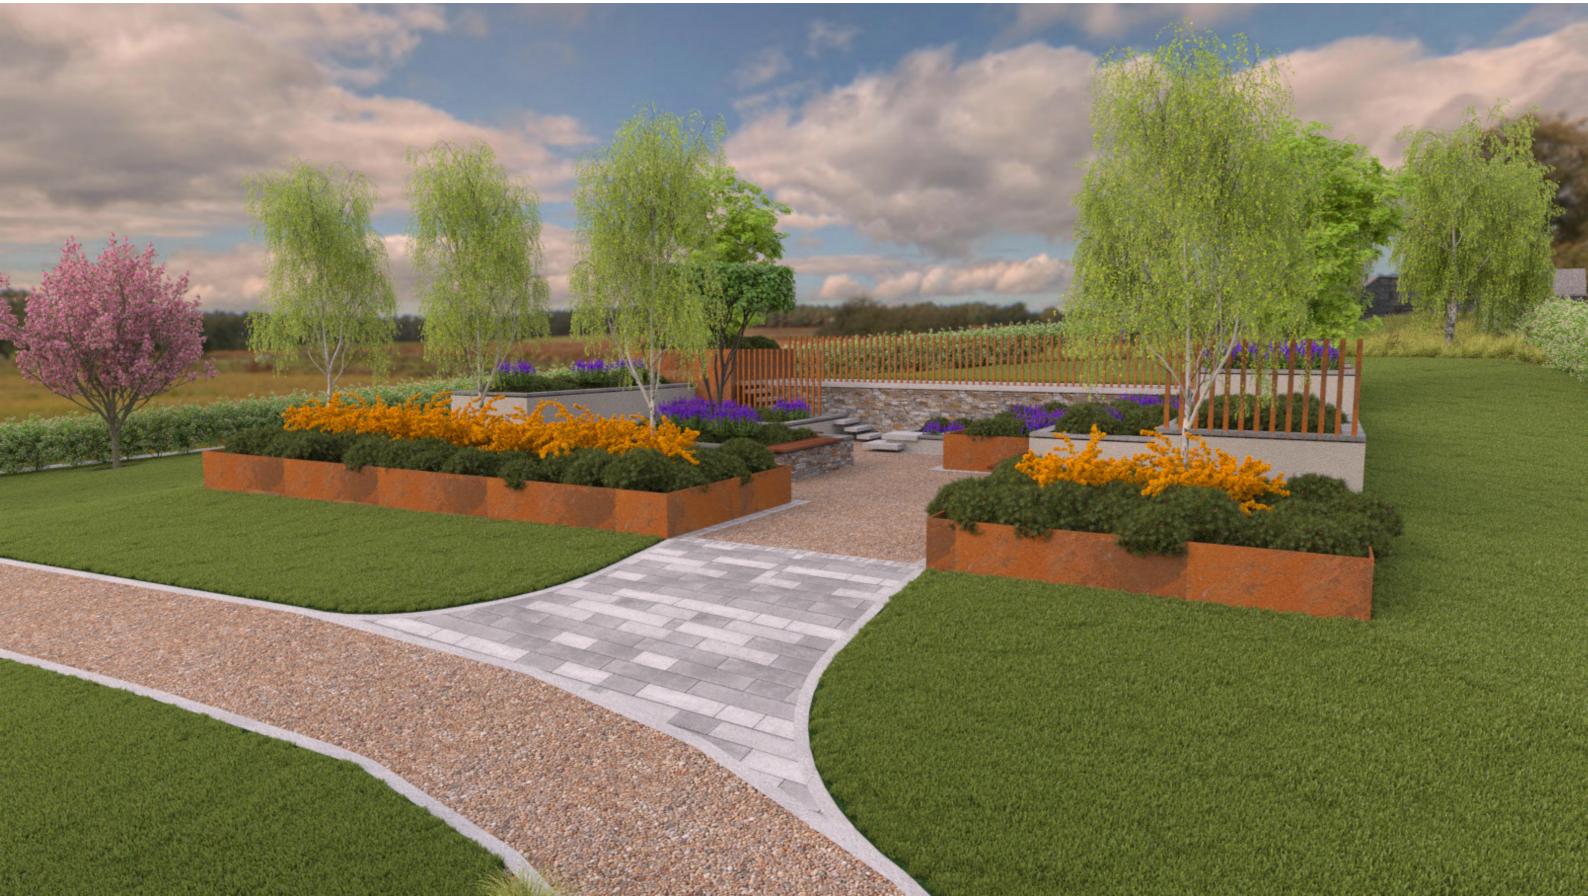

Meeting Space

Meeting & Viewing Platform

Resin Bound Footpaths

Concept Landscape Design

Morrissey Park

Concept Landscape Design

Existing mature tree planting to be protected and used as screening for the lower meeting space.

Proposed meeting space overlooking the marina with bespoke raised planters and bench seating.

Proposed resin bound footpaths to provide level and accessible routes for all.

Specimen single trees to be planted throughout the park.

Proposed meeting area within the upper area of the park with several levels changes to provide an interesting and dynamic space for people to relax. Areas of planting to provide screening and noise suppression.