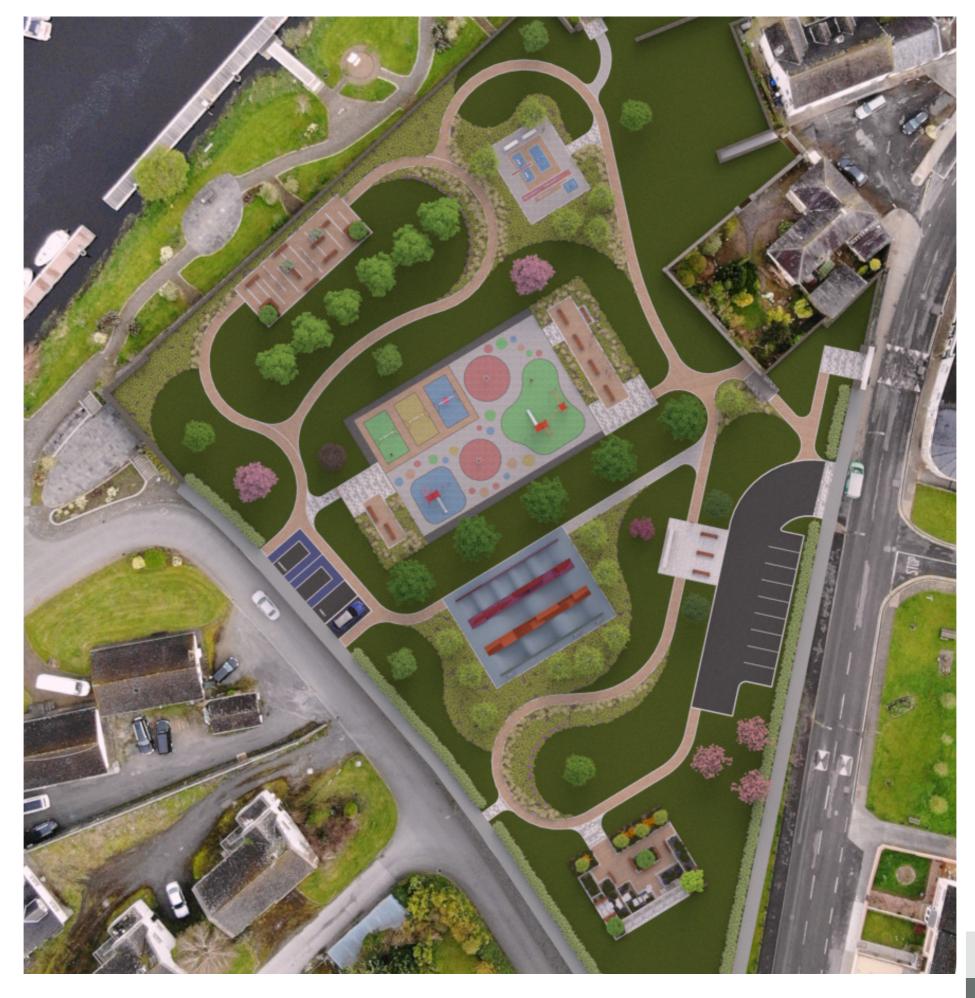

Concept Landscape Design

Morrissey Park, Belturbet, Cavan

Aerial image

late Sergeant Patrick Morrissey.

disabled visitors.

equipment for young children, outdoor

design aims to create a functional,

cater for a range of ages.

Existing mature trees

Existing access paths

Park Signage

All Pictures Shown Are For Illustration Purpose Only

Play equipment

Historical elements

Existing car park

Concept Landscape Design

#### Landscape Key

Main Car Park

Secondary Car Park

Welcome Area

Gym & Fitness Space

Skate and Bike Park

Central Play Area Space

Parents Space

Meeting Space

Meeting & Viewing Platform

Resin Bound Footpaths

Concept Landscape Design

Morrissey Park

Concept Landscape Design

Existing mature tree planting to be protected and used as screening for the lower meeting space.

Secondary car park to provide parking in close proximity to the main play area.

Proposed skate and bike park with three levels of ramp difficulty to encourage new and experienced users. Park to be surrounded by planting on embankments to reduce noise spread from this area.

Access paths into the park

Proposed boundary hedging to reduce sound from the park and create screening from passing traffic.

Existing memorial wall and plaque

Existing mature trees within the park to be retained and protected.

Proposed boundary hedging to reduce sound from the park and create screening from passing traffic.

Existing stone boundary walls made good with potential for further walled gardens within park.

Existing outdoor gym equipment relocated to a dedicated space within the proposed park.

Clusters of native tree planting to create screening and reduce noise between spaces.

Existing car park

Footpaths through areas of meadow grasslands to create elements of a sensory garden

Existing play area retained and refurbished, with new surfacing to create a more exciting space for kids play. Developed spaces to each entrance side for families to enjoy together.

Avenue of mature specimen planting along embankments.

New welcome area to explain the parks history and spaces within the park.

Open grassed areas to create spaces for families to enjoy while being surrounded by planting to create a sense of enclosure.