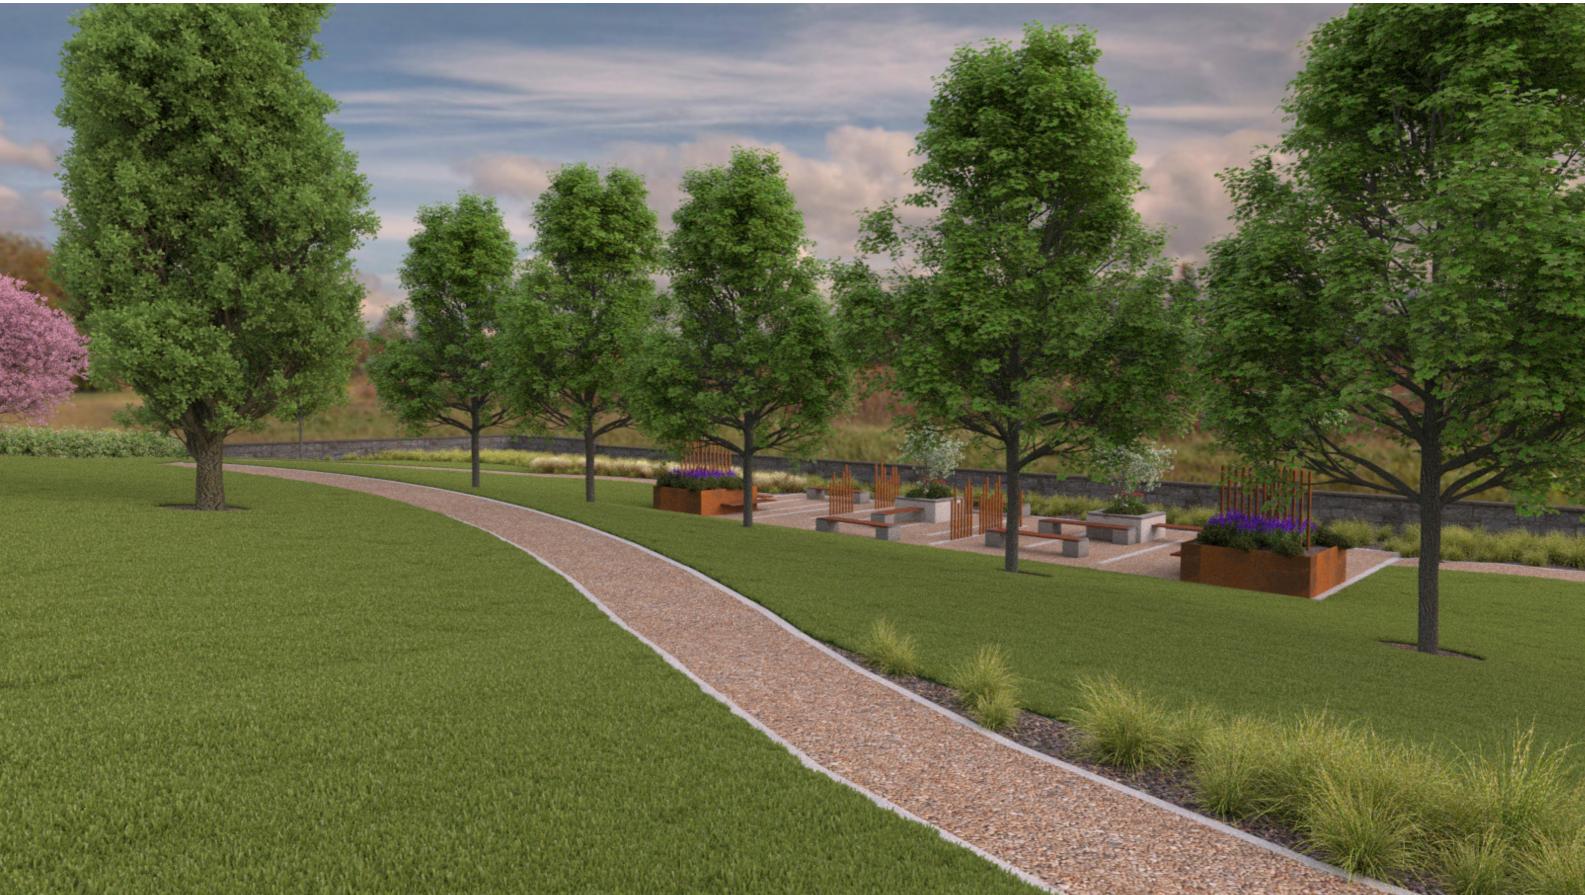

Proposed meeting area within the upper area of the park with several levels changes to provide an interesting and dynamic space for people to relax. Areas of planting to provide screening and noise suppression.

Proposed meeting space overlooking the marina with bespoke raised planters and bench seating.

Proposed resin bound footpaths to provide level and accessible routes for all.

Specimen single trees to be planted throughout the park.