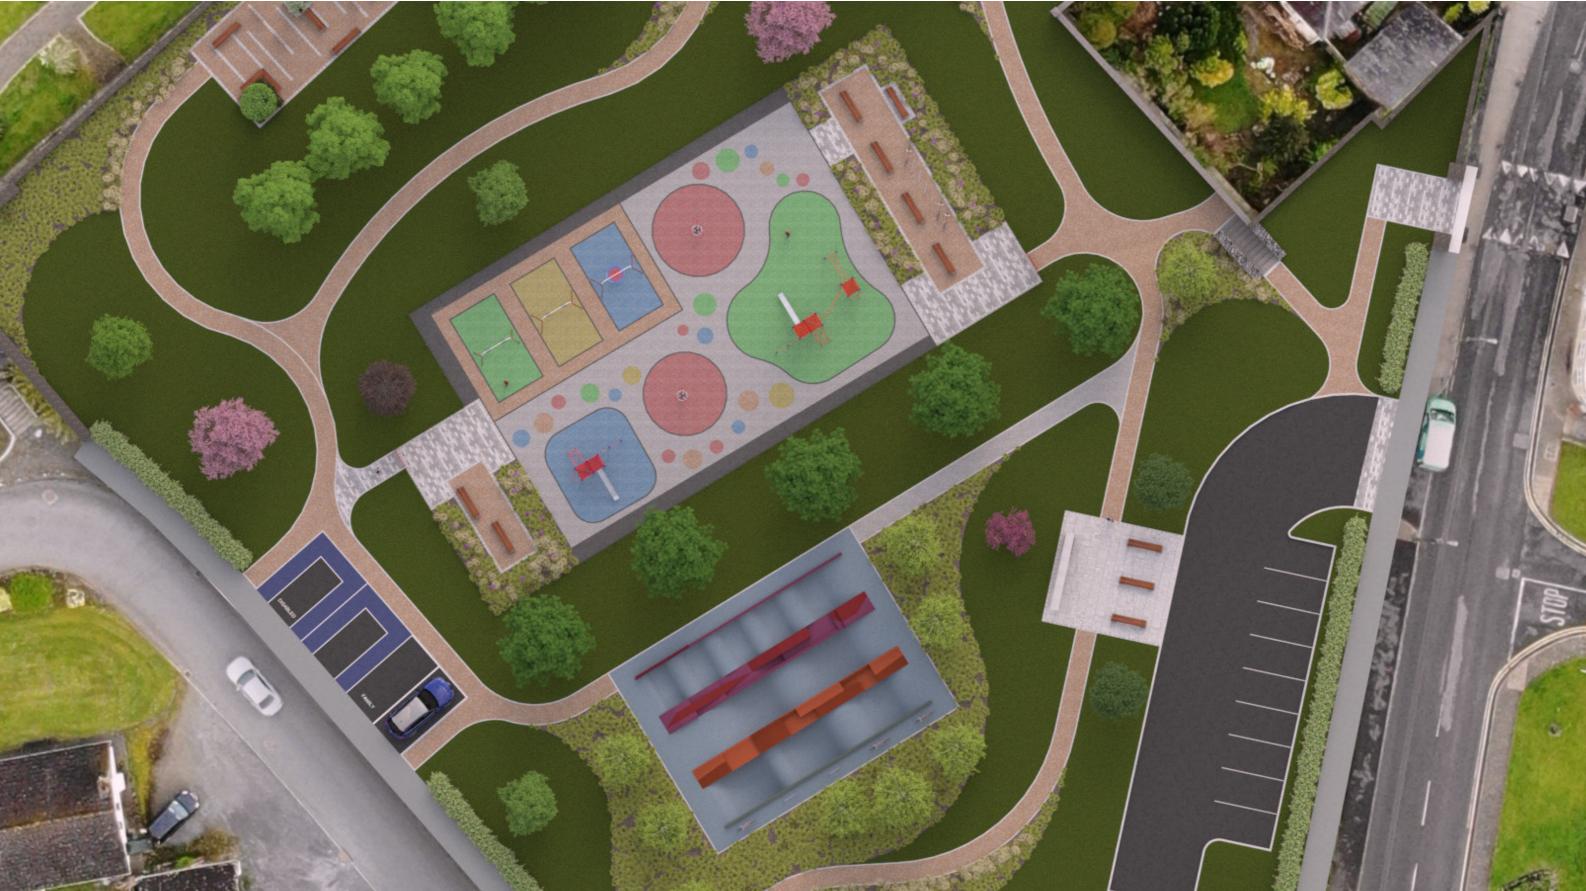

Secondary car park to provide parking in close proximity to the main play area.

Proposed skate and bike park with three levels of ramp difficulty to encourage new and experienced users. Park to be surrounded by planting on embankments to reduce noise spread from this area.

Proposed boundary hedging to reduce sound from the park and create screening from passing traffic.

Existing stone boundary walls made good with potential for further walled gardens within park.

Existing outdoor gym equipment relocated to a dedicated space within the proposed park.

Clusters of native tree planting to create screening and reduce noise between spaces.

Existing car park

Footpaths through areas of meadow grasslands to create elements of a sensory garden

Existing play area retained and refurbished, with new surfacing to create a more exciting space for kids play. Developed spaces to each entrance side for families to enjoy together.