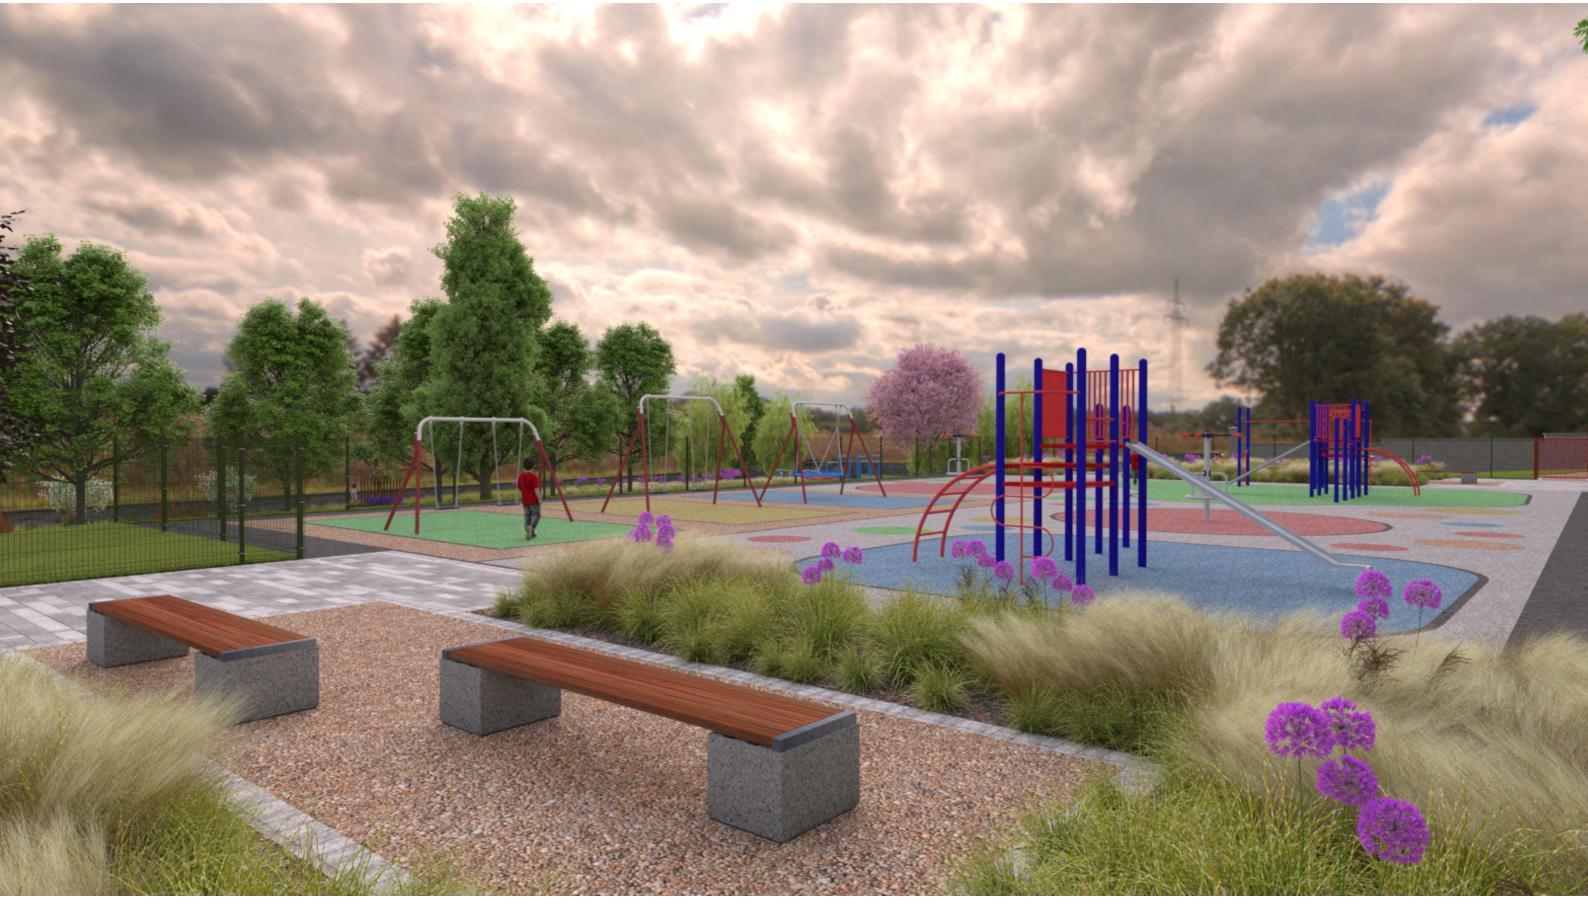

Clusters of native tree planting to create screening and reduce noise between spaces.

Existing car park

Footpaths through areas of meadow grasslands to create elements of a sensory garden

Existing play area retained and refurbished, with new surfacing to create a more exciting space for kids play. Developed spaces to each entrance side for families to enjoy together.