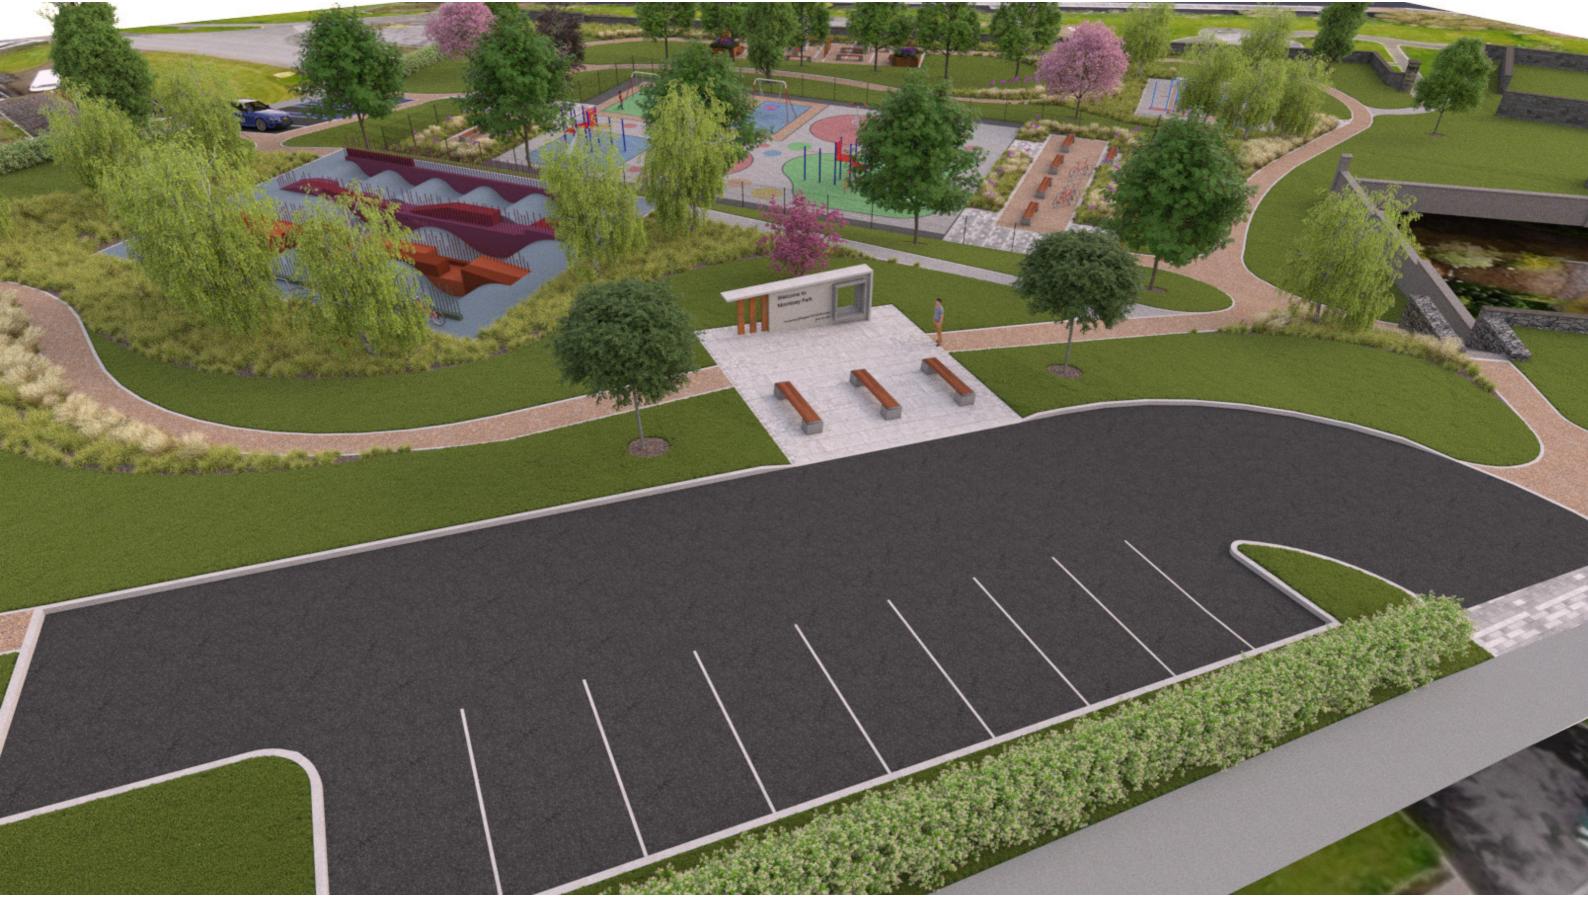

Concept Landscape Design

Morrissey Park, Belturbet, Cavan

Aerial image

late Sergeant Patrick Morrissey.

disabled visitors.

equipment for young children, outdoor

design aims to create a functional,

cater for a range of ages.

Existing mature trees

Existing access paths

Park Signage

All Pictures Shown Are For Illustration Purpose Only

Play equipment

Historical elements

Existing car park

Concept Landscape Design

#### Landscape Key

Main Car Park

Secondary Car Park

Welcome Area

Gym & Fitness Space

Skate and Bike Park

Central Play Area Space

Parents Space

Secondary car park to provide parking in close proximity to the main play area.

Proposed skate and bike park with three levels of ramp difficulty to encourage new and experienced users. Park to be surrounded by planting on embankments to reduce noise spread from this area.

Clusters of native tree planting to create screening and reduce noise between spaces.

Existing car park

Footpaths through areas of meadow grasslands to create elements of a sensory garden

Existing play area retained and refurbished, with new surfacing to create a more exciting space for kids play. Developed spaces to each entrance side for families to enjoy together.

Avenue of mature specimen planting along embankments.

New welcome area to explain the parks history and spaces within the park.

Open grassed areas to create spaces for families to enjoy while being surrounded by planting to create a sense of enclosure.