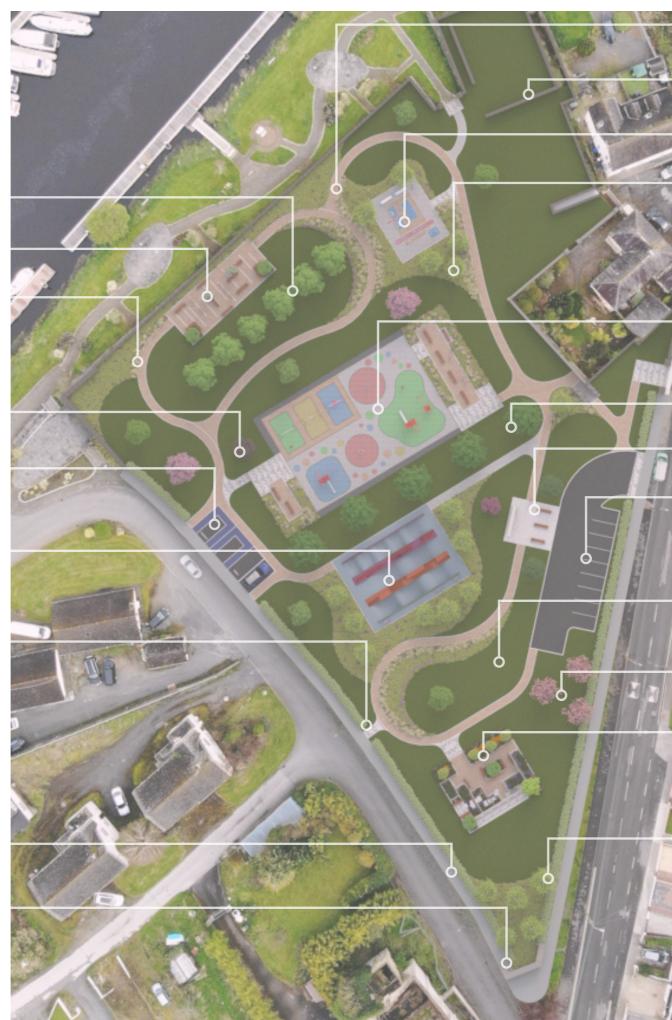

Existing mature trees

Existing access paths

Park Signage

All Pictures Shown Are For Illustration Purpose Only

Play equipment

Historical elements

Existing car park

Concept Landscape Design

#### Landscape Key

Main Car Park

Secondary Car Park

Welcome Area

Gym & Fitness Space

Skate and Bike Park

Central Play Area Space

Parents Space

Meeting Space

Meeting & Viewing Platform

Resin Bound Footpaths

Concept Landscape Design

Morrissey Park

Concept Landscape Design

Existing mature tree planting to be protected and used as screening for the lower meeting space.

Proposed meeting space overlooking the marina with bespoke raised planters and bench seating.

Proposed resin bound footpaths to provide level and accessible routes for all.

Specimen single trees to be planted throughout the park.

Secondary car park to provide parking in close proximity to the main play area.

Proposed skate and bike park with three levels of ramp difficulty to encourage new and experienced users. Park to be surrounded by planting on embankments to reduce noise spread from this area.

Access paths into the park

Proposed boundary hedging to reduce sound from the park and create screening from passing traffic.

Existing memorial wall and plaque

Existing mature trees within the park to be retained and protected.

Proposed meeting area within the upper area of the park with several levels changes to provide an interesting and dynamic space for people to relax. Areas of planting to provide screening and noise suppression.

Proposed boundary hedging to reduce sound from the park and create screening from passing traffic.

Existing stone boundary walls made good with potential for further walled gardens within park.

Existing outdoor gym equipment relocated to a dedicated space within the proposed park.

Clusters of native tree planting to create screening and reduce noise between spaces.

Existing car park

Footpaths through areas of meadow grasslands to create elements of a sensory garden

Existing play area retained and refurbished, with new surfacing to create a more exciting space for kids play. Developed spaces to each entrance side for families to enjoy together.

Avenue of mature specimen planting along embankments.

New welcome area to explain the parks history and spaces within the park.

Open grassed areas to create spaces for families to enjoy while being surrounded by planting to create a sense of enclosure.