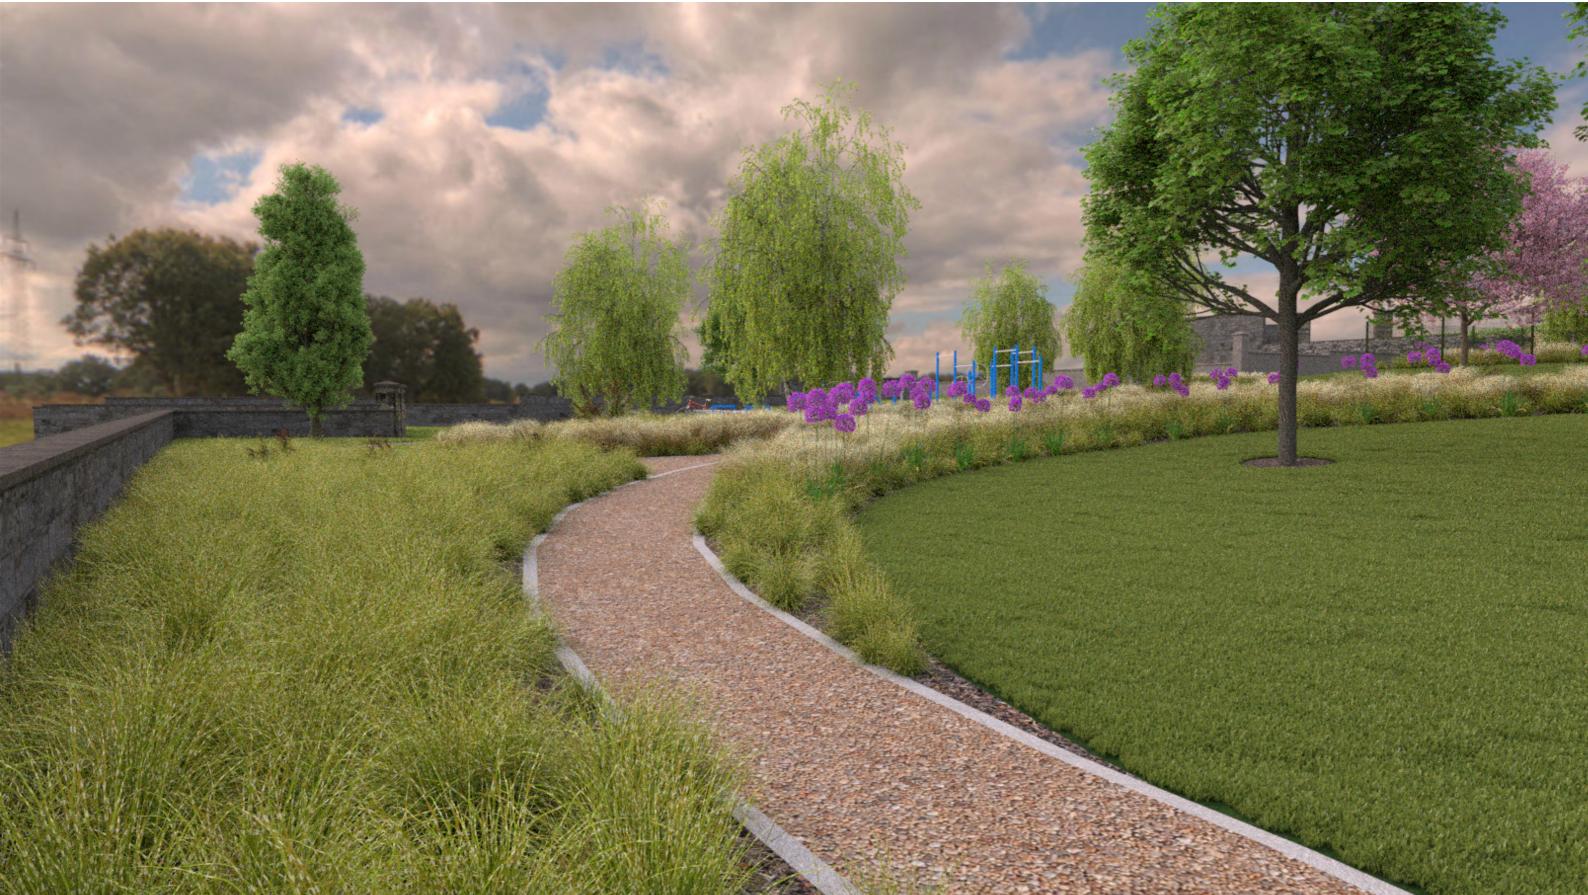

Access paths into the park

Proposed boundary hedging to reduce sound from the park and create screening from passing traffic.

Existing memorial wall and plaque

Existing mature trees within the park to be retained and protected.

Proposed boundary hedging to reduce sound from the park and create screening from passing traffic.

Existing stone boundary walls made good with potential for further walled gardens within park.

Existing outdoor gym equipment relocated to a dedicated space within the proposed park.