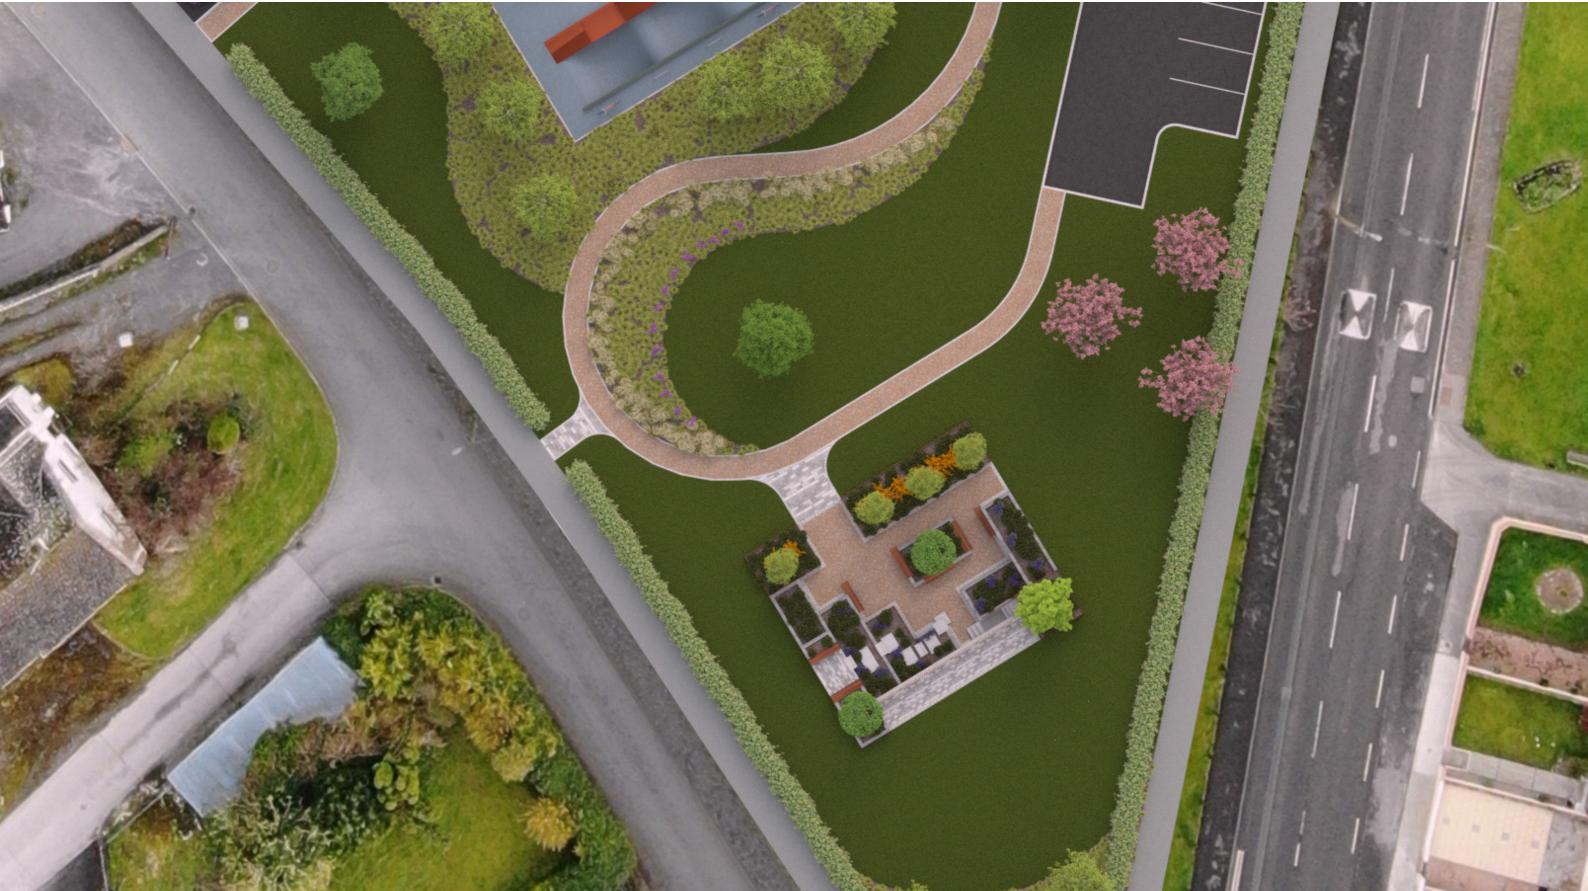

Meeting Space

Meeting & Viewing Platform

Resin Bound Footpaths

Concept Landscape Design

Morrissey Park

Concept Landscape Design

Existing mature tree planting to be protected and used as screening for the lower meeting space.

Proposed meeting space overlooking the marina with bespoke raised planters and bench seating.

Proposed resin bound footpaths to provide level and accessible routes for all.

Specimen single trees to be planted throughout the park.

Proposed meeting area within the upper area of the park with several levels changes to provide an interesting and dynamic space for people to relax. Areas of planting to provide screening and noise suppression.

Proposed boundary hedging to reduce sound from the park and create screening from passing traffic.

Existing stone boundary walls made good with potential for further walled gardens within park.

Existing outdoor gym equipment relocated to a dedicated space within the proposed park.