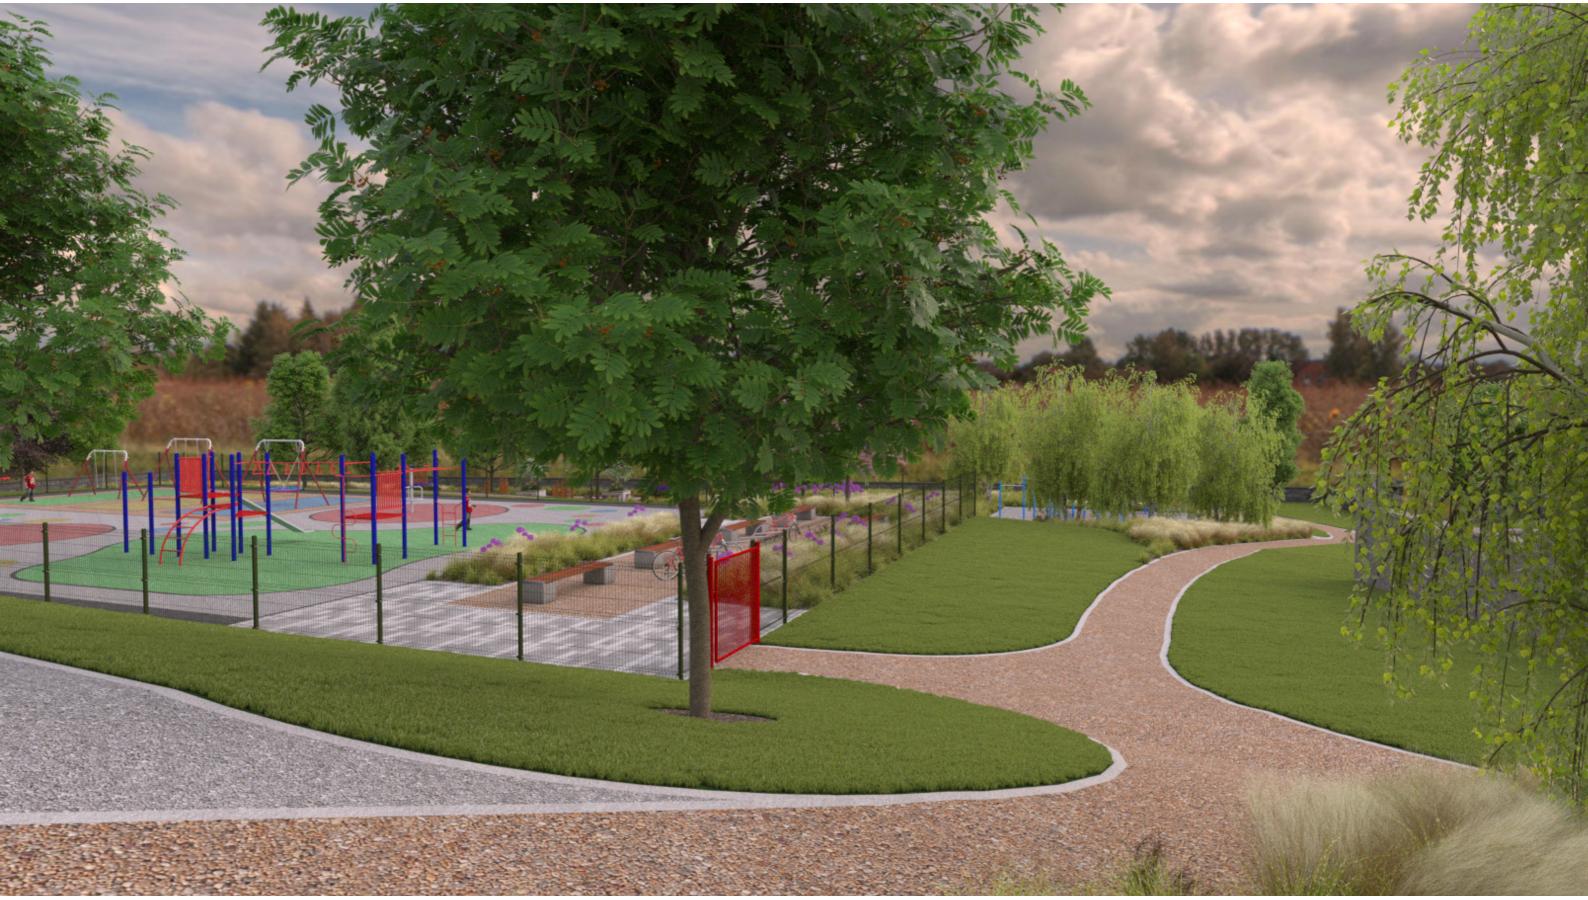

Clusters of native tree planting to create screening and reduce noise between spaces.

Existing car park

Footpaths through areas of meadow grasslands to create elements of a sensory garden

Existing play area retained and refurbished, with new surfacing to create a more exciting space for kids play. Developed spaces to each entrance side for families to enjoy together.

Avenue of mature specimen planting along embankments.

New welcome area to explain the parks history and spaces within the park.

Open grassed areas to create spaces for families to enjoy while being surrounded by planting to create a sense of enclosure.