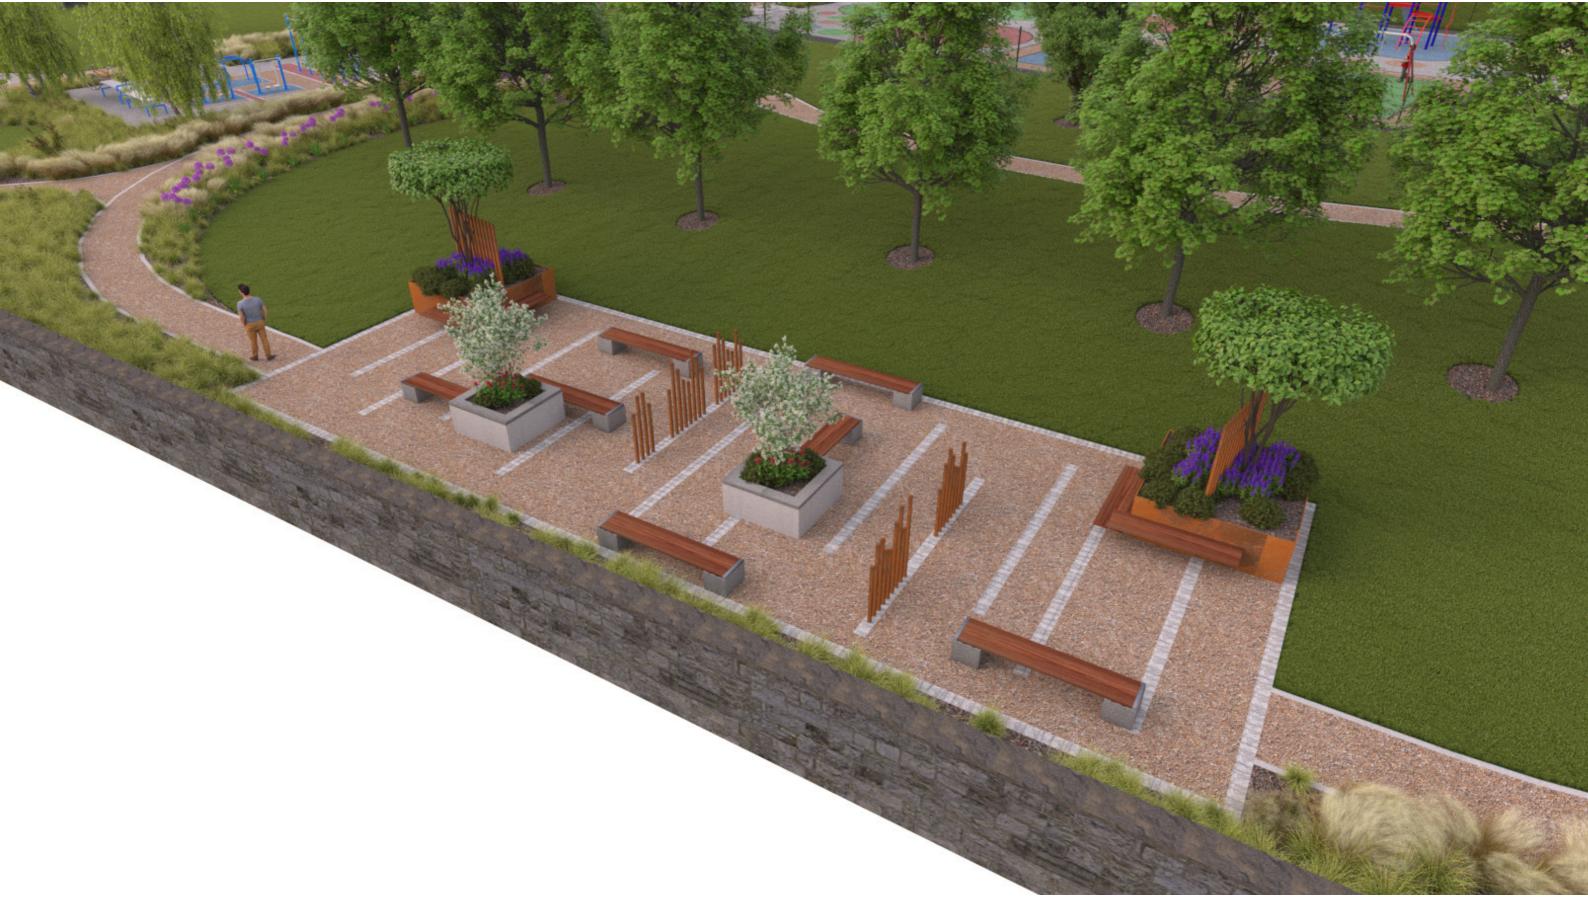

Meeting Space

Meeting & Viewing Platform

Resin Bound Footpaths

Concept Landscape Design

Morrissey Park

Concept Landscape Design

Existing mature tree planting to be protected and used as screening for the lower meeting space.

Proposed meeting space overlooking the marina with bespoke raised planters and bench seating.

Proposed resin bound footpaths to provide level and accessible routes for all.

Specimen single trees to be planted throughout the park.

Proposed meeting area within the upper area of the park with several levels changes to provide an interesting and dynamic space for people to relax. Areas of planting to provide screening and noise suppression.