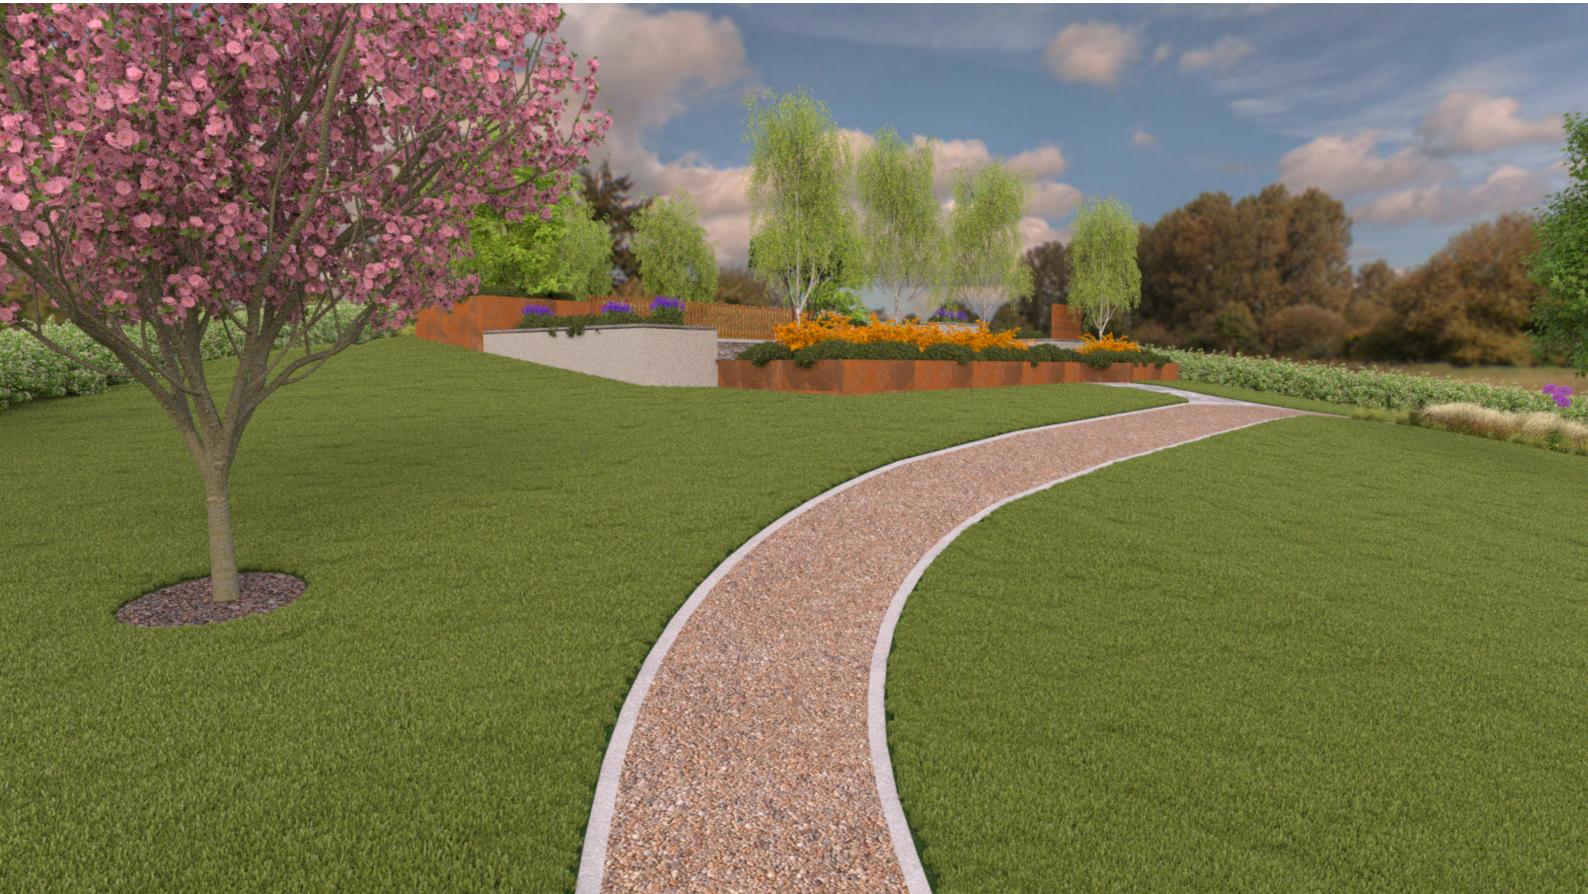

Proposed meeting space overlooking the marina with bespoke raised planters and bench seating.

Proposed resin bound footpaths to provide level and accessible routes for all.

Specimen single trees to be planted throughout the park.

Proposed meeting area within the upper area of the park with several levels changes to provide an interesting and dynamic space for people to relax. Areas of planting to provide screening and noise suppression.

Avenue of mature specimen planting along embankments.

New welcome area to explain the parks history and spaces within the park.

Open grassed areas to create spaces for families to enjoy while being surrounded by planting to create a sense of enclosure.