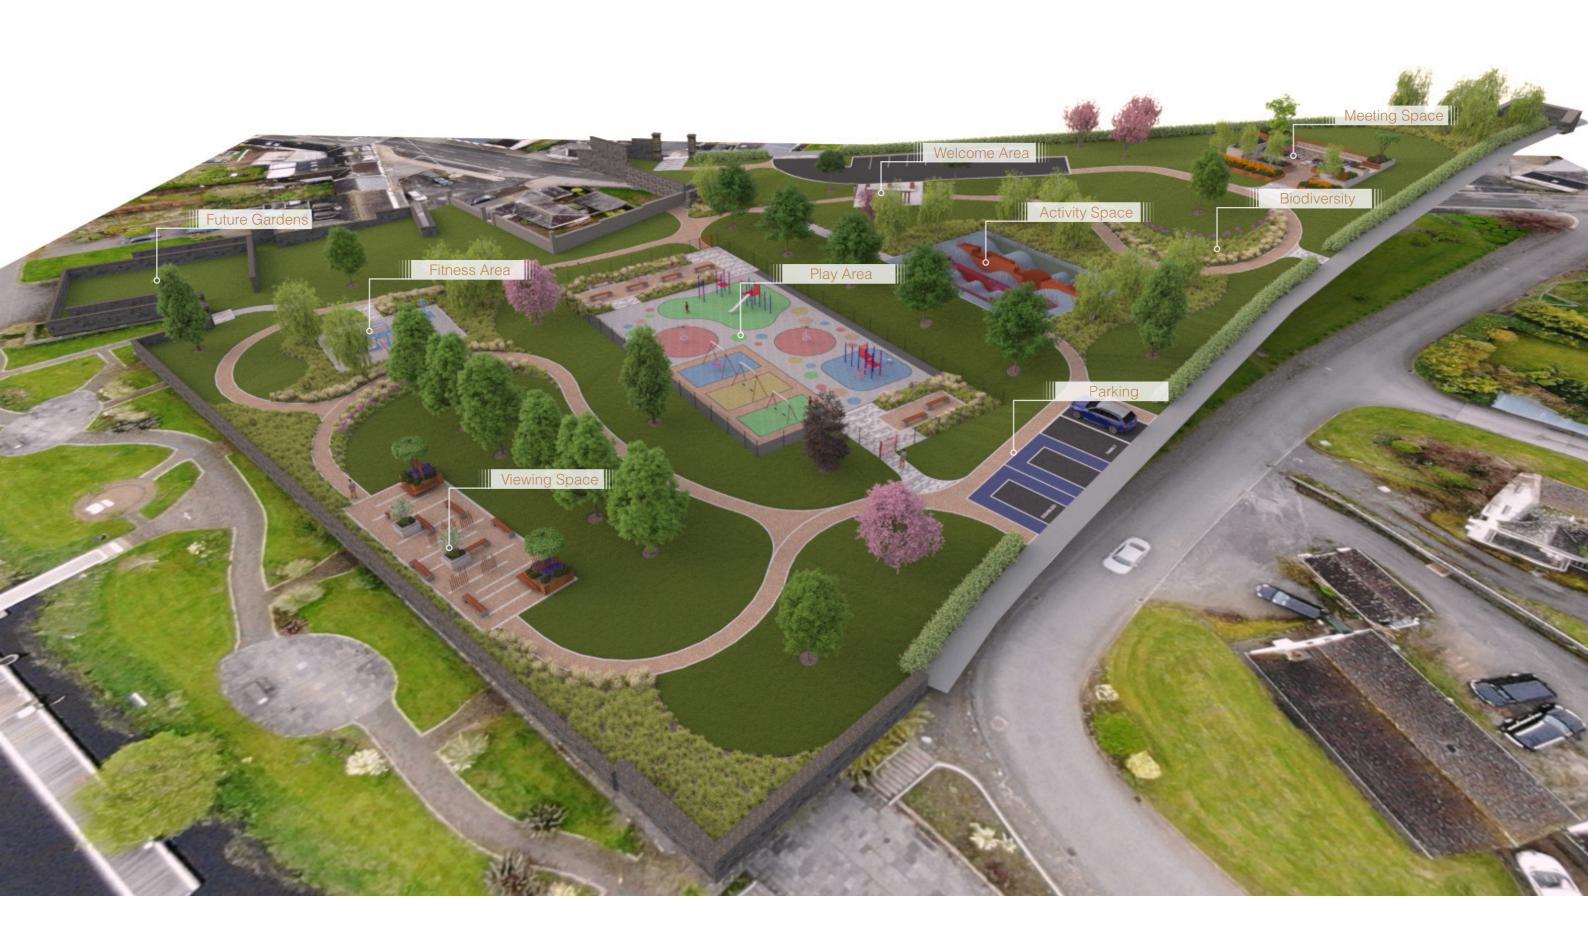

#### Landscape Key

Main Car Park

Secondary Car Park

Welcome Area

Gym & Fitness Space

Skate and Bike Park

Central Play Area Space

Parents Space

Meeting Space

Meeting & Viewing Platform

Resin Bound Footpaths

Concept Landscape Design

Morrissey Park

Concept Landscape Design

Existing mature tree planting to be protected and used as screening for the lower meeting space.

Proposed meeting space overlooking the marina with bespoke raised planters and bench seating.

Proposed resin bound footpaths to provide level and accessible routes for all.

Specimen single trees to be planted throughout the park.

Secondary car park to provide parking in close proximity to the main play area.

Proposed skate and bike park with three levels of ramp difficulty to encourage new and experienced users. Park to be surrounded by planting on embankments to reduce noise spread from this area.

Access paths into the park

Proposed boundary hedging to reduce sound from the park and create screening from passing traffic.

Existing memorial wall and plaque

Existing mature trees within the park to be retained and protected.

Proposed meeting area within the upper area of the park with several levels changes to provide an interesting and dynamic space for people to relax. Areas of planting to provide screening and noise suppression.

Proposed boundary hedging to reduce sound from the park and create screening from passing traffic.

Existing stone boundary walls made good with potential for further walled gardens within park.

Existing outdoor gym equipment relocated to a dedicated space within the proposed park.

Clusters of native tree planting to create screening and reduce noise between spaces.

Existing car park

Footpaths through areas of meadow grasslands to create elements of a sensory garden

Existing play area retained and refurbished, with new surfacing to create a more exciting space for kids play. Developed spaces to each entrance side for families to enjoy together.

Avenue of mature specimen planting along embankments.

New welcome area to explain the parks history and spaces within the park.

Open grassed areas to create spaces for families to enjoy while being surrounded by planting to create a sense of enclosure.