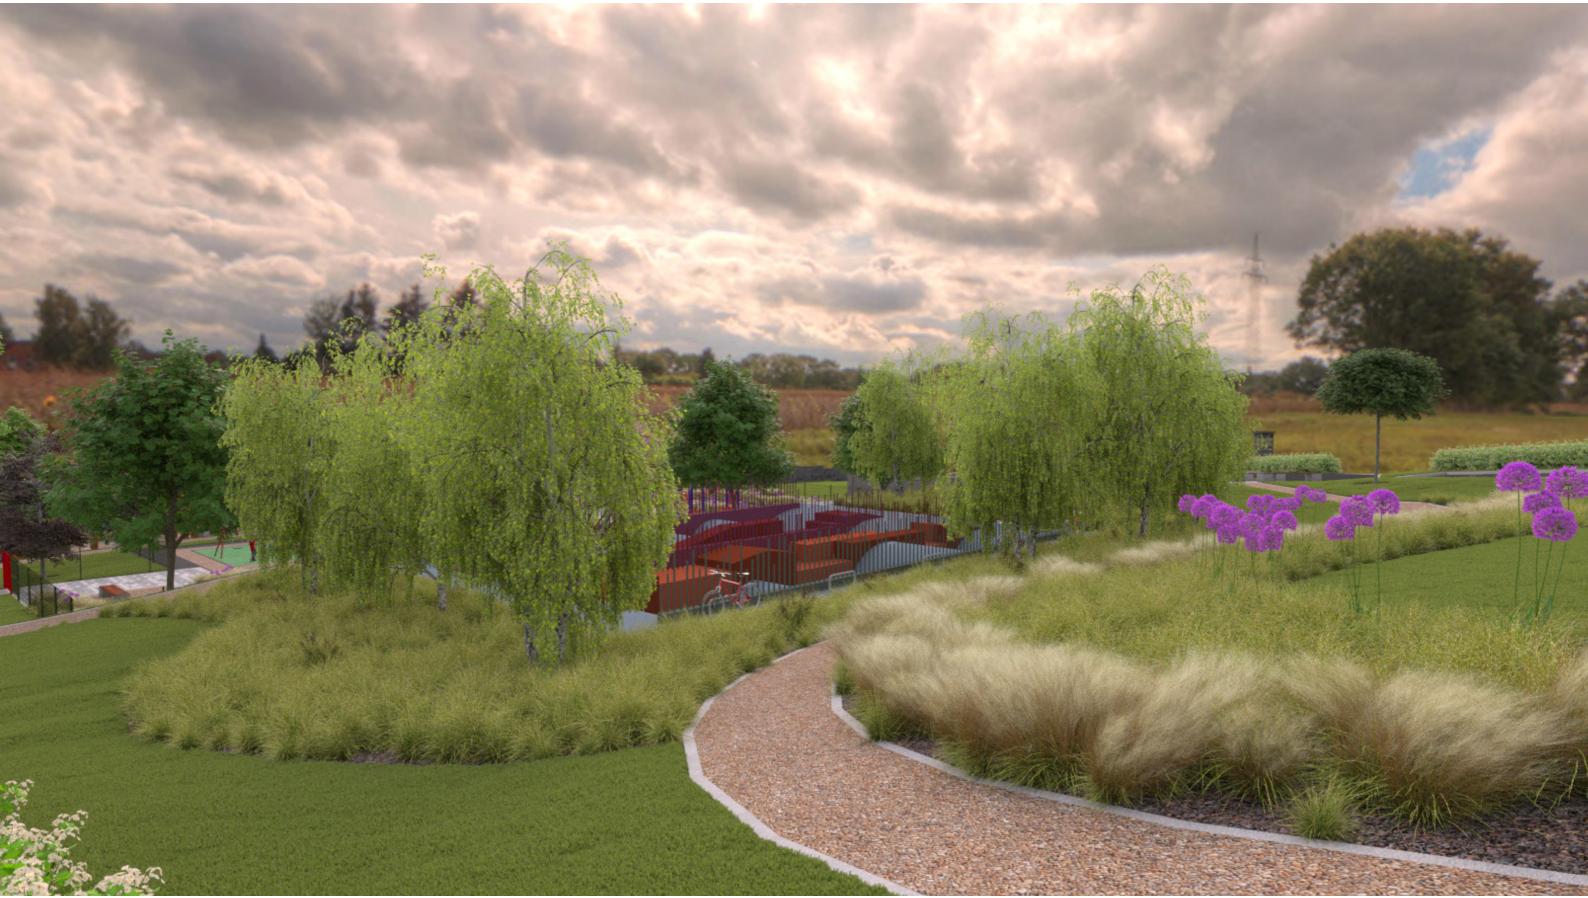

Proposed meeting space overlooking the marina with bespoke raised planters and bench seating.

Proposed resin bound footpaths to provide level and accessible routes for all.

Specimen single trees to be planted throughout the park.

Secondary car park to provide parking in close proximity to the main play area.

Proposed skate and bike park with three levels of ramp difficulty to encourage new and experienced users. Park to be surrounded by planting on embankments to reduce noise spread from this area.

Clusters of native tree planting to create screening and reduce noise between spaces.

Existing car park

Footpaths through areas of meadow grasslands to create elements of a sensory garden

Existing play area retained and refurbished, with new surfacing to create a more exciting space for kids play. Developed spaces to each entrance side for families to enjoy together.

Avenue of mature specimen planting along embankments.

New welcome area to explain the parks history and spaces within the park.

Open grassed areas to create spaces for families to enjoy while being surrounded by planting to create a sense of enclosure.