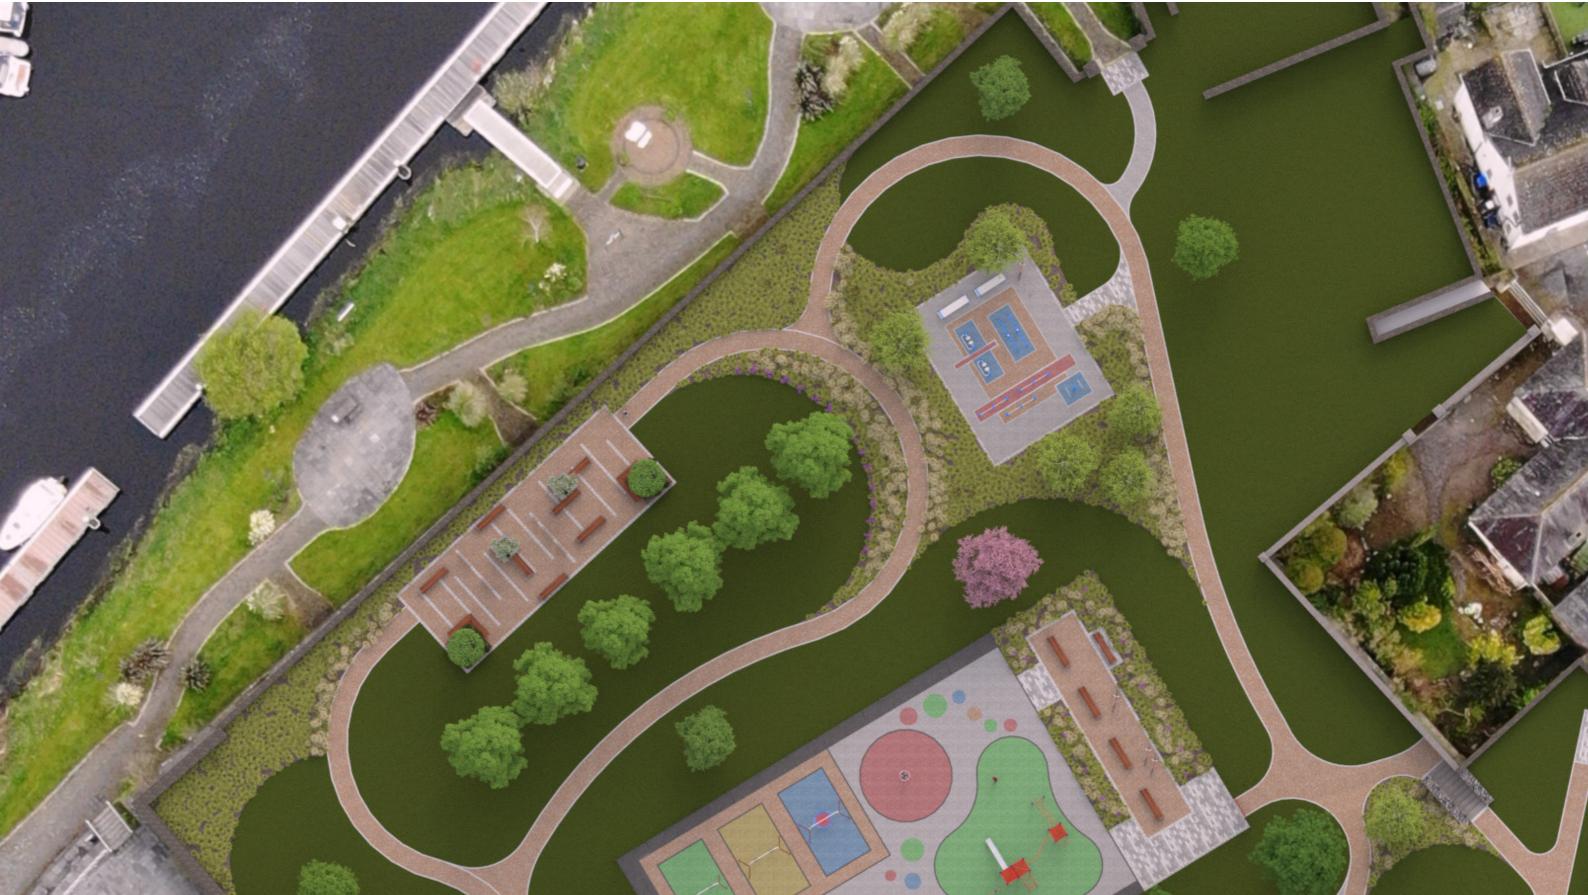

Concept Landscape Design

Morrissey Park, Belturbet, Cavan

Aerial image

late Sergeant Patrick Morrissey.

disabled visitors.

equipment for young children, outdoor

design aims to create a functional,

cater for a range of ages.

Existing mature trees

Existing access paths

Park Signage

All Pictures Shown Are For Illustration Purpose Only

Play equipment

Historical elements

Existing car park

Concept Landscape Design

#### Landscape Key

Main Car Park

Secondary Car Park

Welcome Area

Gym & Fitness Space

Skate and Bike Park

Central Play Area Space

Parents Space

Meeting Space

Meeting & Viewing Platform

Resin Bound Footpaths

Concept Landscape Design

Morrissey Park

Concept Landscape Design

Existing mature tree planting to be protected and used as screening for the lower meeting space.

Proposed meeting space overlooking the marina with bespoke raised planters and bench seating.

Proposed resin bound footpaths to provide level and accessible routes for all.

Specimen single trees to be planted throughout the park.

Secondary car park to provide parking in close proximity to the main play area.

Proposed skate and bike park with three levels of ramp difficulty to encourage new and experienced users. Park to be surrounded by planting on embankments to reduce noise spread from this area.

Access paths into the park

Proposed boundary hedging to reduce sound from the park and create screening from passing traffic.

Existing memorial wall and plaque

Existing mature trees within the park to be retained and protected.

Proposed meeting area within the upper area of the park with several levels changes to provide an interesting and dynamic space for people to relax. Areas of planting to provide screening and noise suppression.

Proposed boundary hedging to reduce sound from the park and create screening from passing traffic.

Existing stone boundary walls made good with potential for further walled gardens within park.

Existing outdoor gym equipment relocated to a dedicated space within the proposed park.

Clusters of native tree planting to create screening and reduce noise between spaces.

Existing car park

Footpaths through areas of meadow grasslands to create elements of a sensory garden

Existing play area retained and refurbished, with new surfacing to create a more exciting space for kids play. Developed spaces to each entrance side for families to enjoy together.

Avenue of mature specimen planting along embankments.

New welcome area to explain the parks history and spaces within the park.

Open grassed areas to create spaces for families to enjoy while being surrounded by planting to create a sense of enclosure.