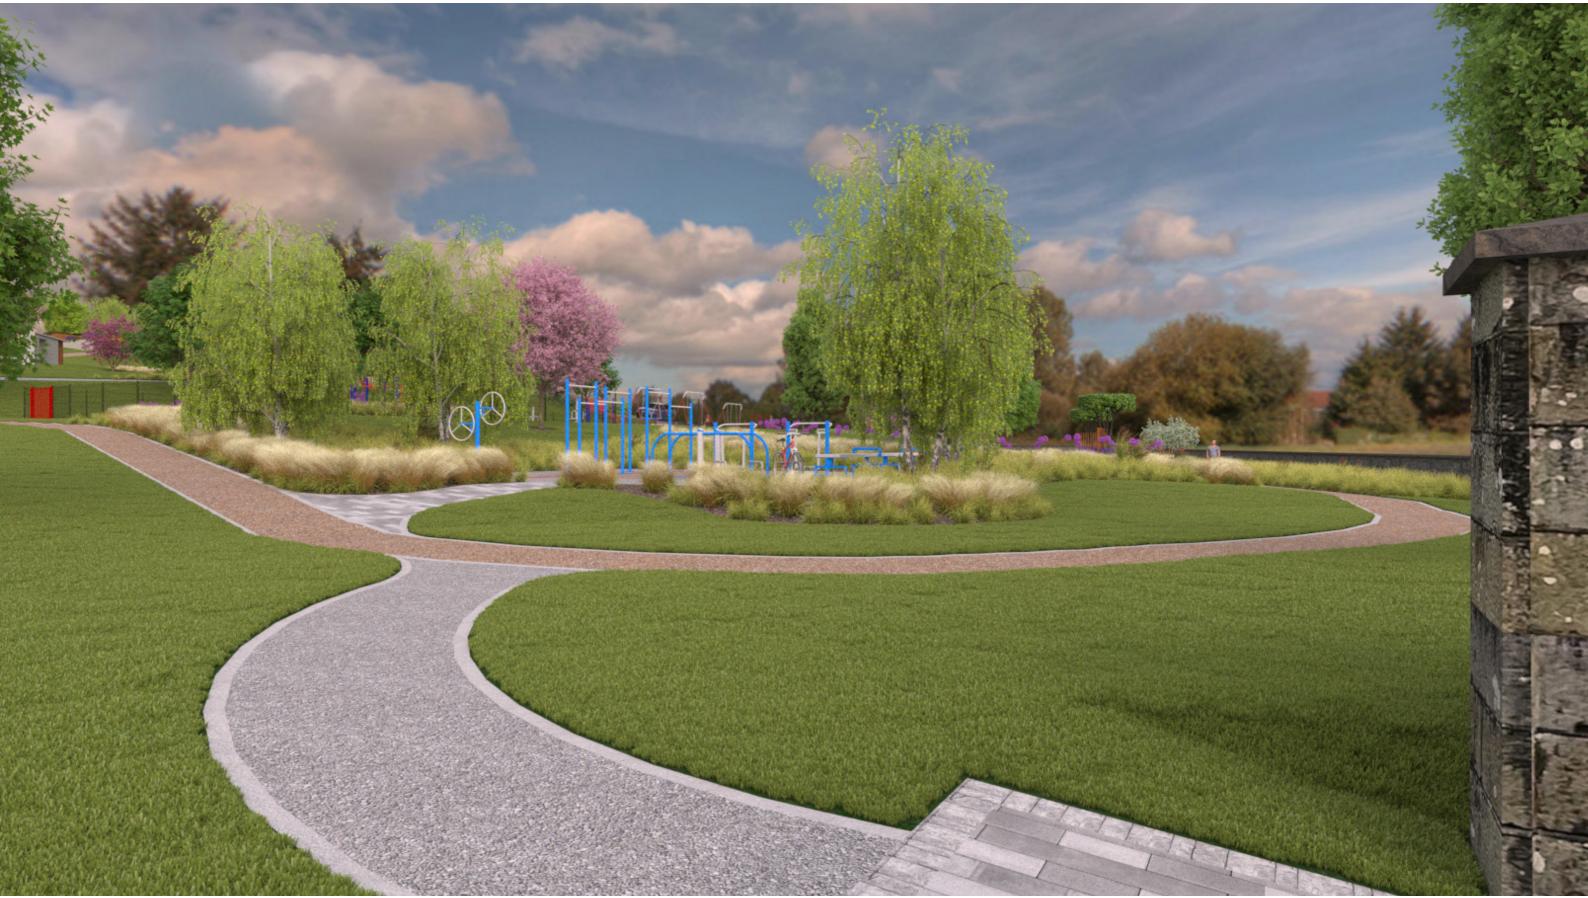

Proposed boundary hedging to reduce sound from the park and create screening from passing traffic.

Existing stone boundary walls made good with potential for further walled gardens within park.

Existing outdoor gym equipment relocated to a dedicated space within the proposed park.

Clusters of native tree planting to create screening and reduce noise between spaces.

Existing car park

Footpaths through areas of meadow grasslands to create elements of a sensory garden

Existing play area retained and refurbished, with new surfacing to create a more exciting space for kids play. Developed spaces to each entrance side for families to enjoy together.