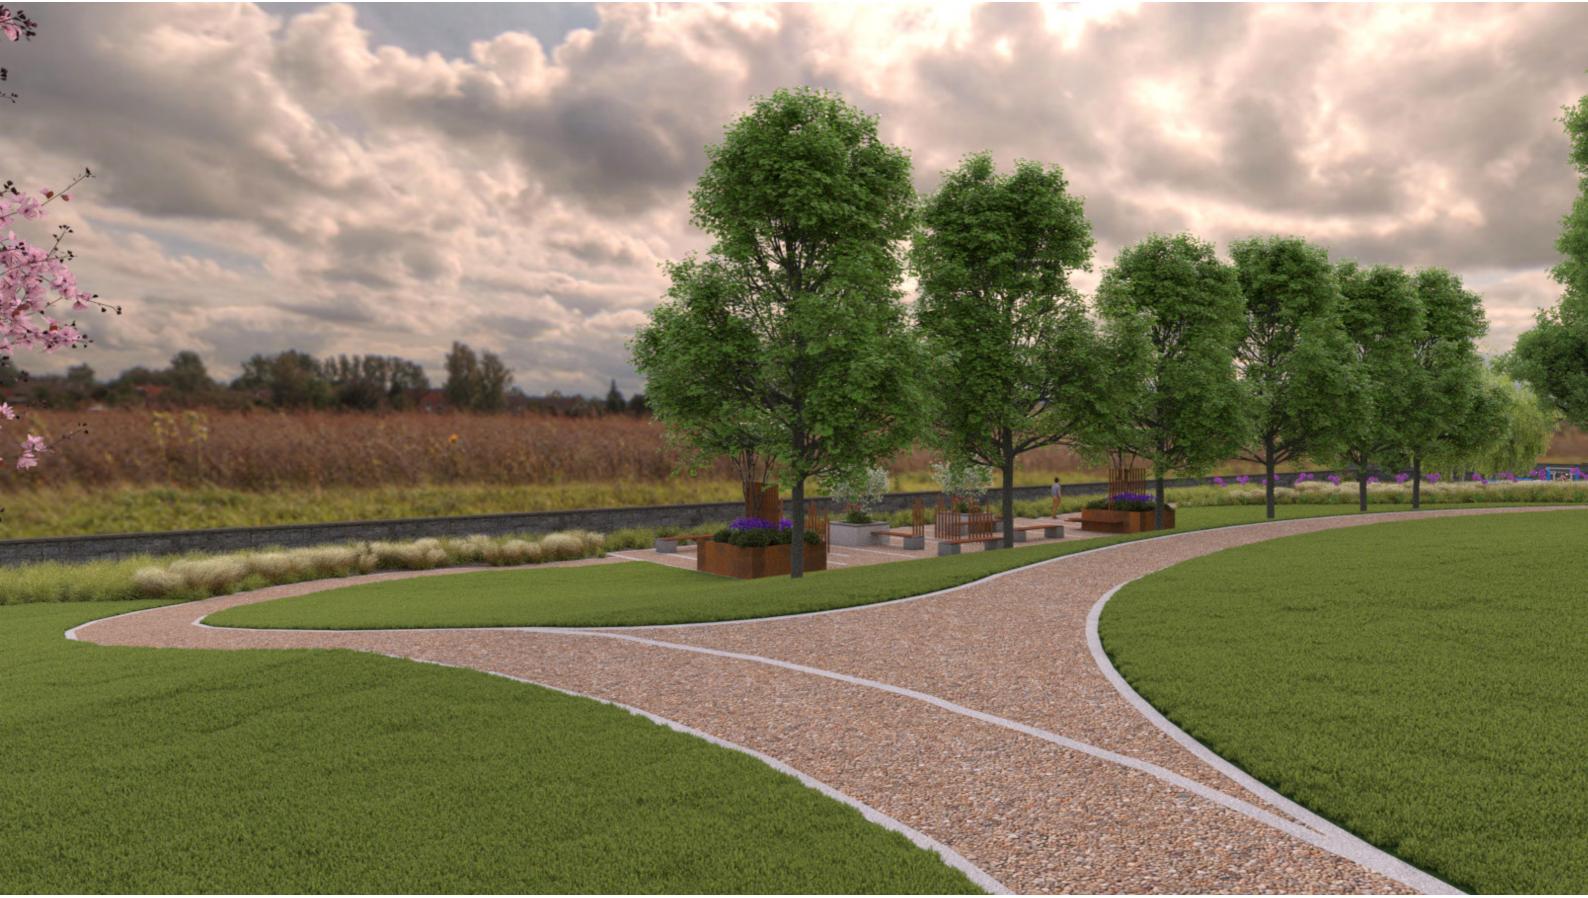

Meeting Space

Meeting & Viewing Platform

Resin Bound Footpaths

Concept Landscape Design

Morrissey Park

Concept Landscape Design

Existing mature tree planting to be protected and used as screening for the lower meeting space.

Proposed meeting space overlooking the marina with bespoke raised planters and bench seating.

Proposed resin bound footpaths to provide level and accessible routes for all.

Specimen single trees to be planted throughout the park.

Access paths into the park

Proposed boundary hedging to reduce sound from the park and create screening from passing traffic.

Existing memorial wall and plaque

Existing mature trees within the park to be retained and protected.