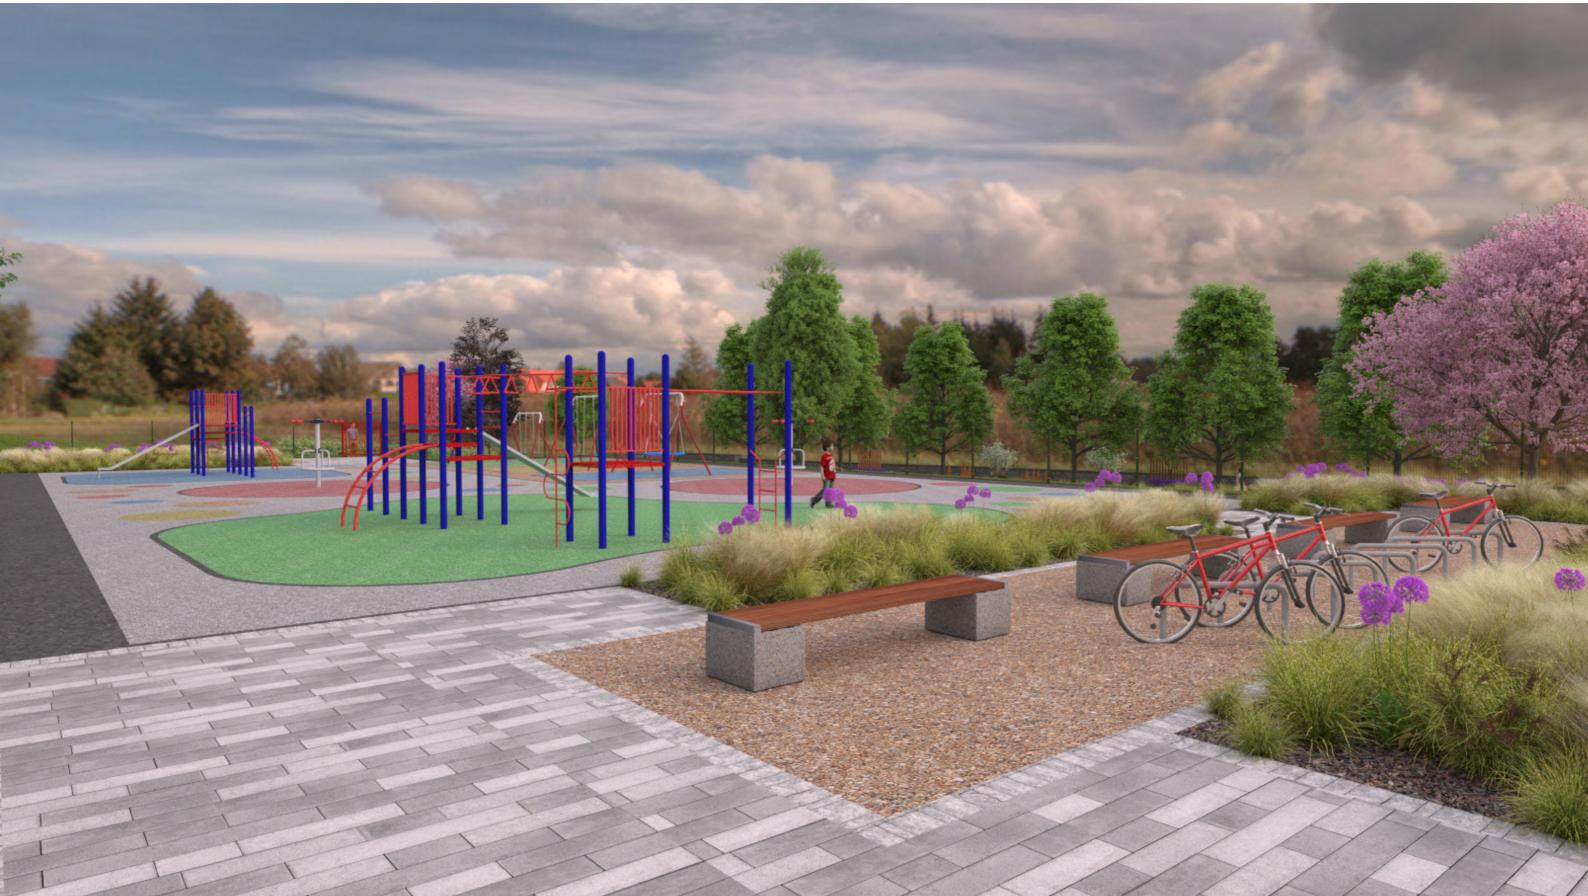

Proposed meeting space overlooking the marina with bespoke raised planters and bench seating.

Proposed resin bound footpaths to provide level and accessible routes for all.

Specimen single trees to be planted throughout the park.

Secondary car park to provide parking in close proximity to the main play area.

Proposed skate and bike park with three levels of ramp difficulty to encourage new and experienced users. Park to be surrounded by planting on embankments to reduce noise spread from this area.

Avenue of mature specimen planting along embankments.

New welcome area to explain the parks history and spaces within the park.

Open grassed areas to create spaces for families to enjoy while being surrounded by planting to create a sense of enclosure.