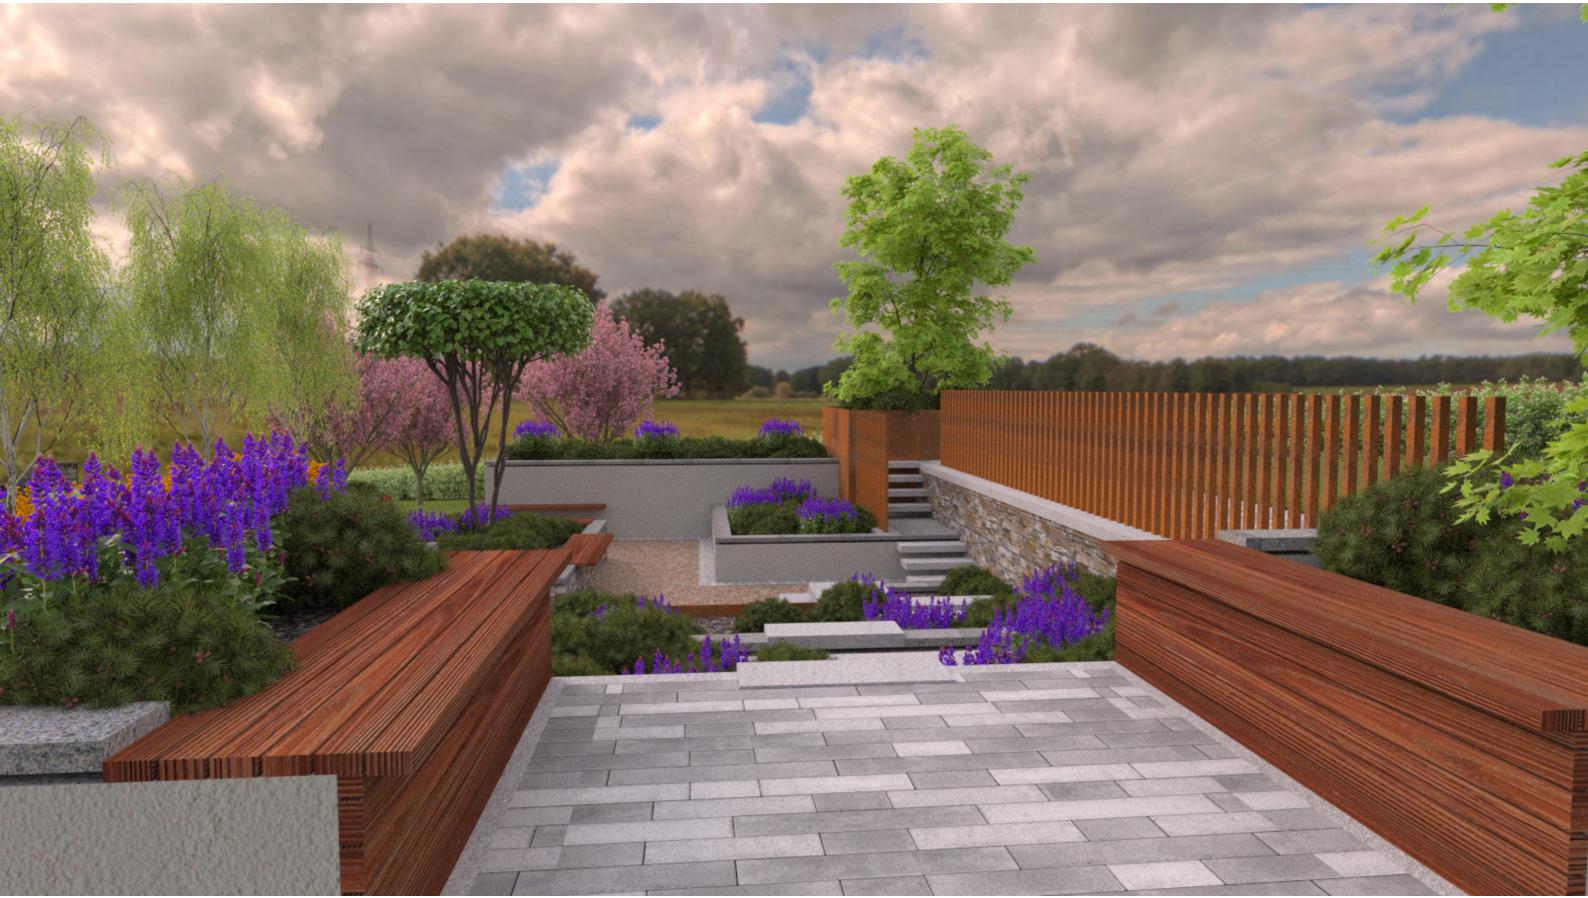

Proposed meeting space overlooking the marina with bespoke raised planters and bench seating.

Proposed resin bound footpaths to provide level and accessible routes for all.

Specimen single trees to be planted throughout the park.

Access paths into the park

Proposed boundary hedging to reduce sound from the park and create screening from passing traffic.

Existing memorial wall and plaque

Existing mature trees within the park to be retained and protected.

Proposed boundary hedging to reduce sound from the park and create screening from passing traffic.

Existing stone boundary walls made good with potential for further walled gardens within park.

Existing outdoor gym equipment relocated to a dedicated space within the proposed park.