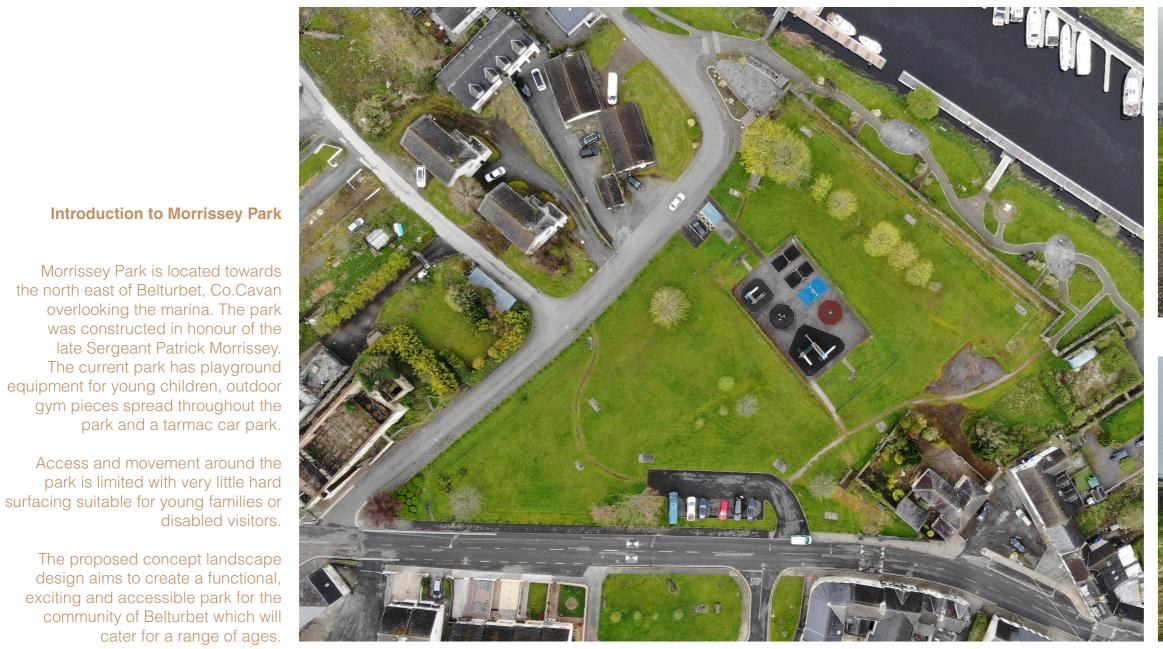

Concept Landscape Design

Morrissey Park, Belturbet, Cavan

Aerial image

late Sergeant Patrick Morrissey.

disabled visitors.

equipment for young children, outdoor

design aims to create a functional,

cater for a range of ages.