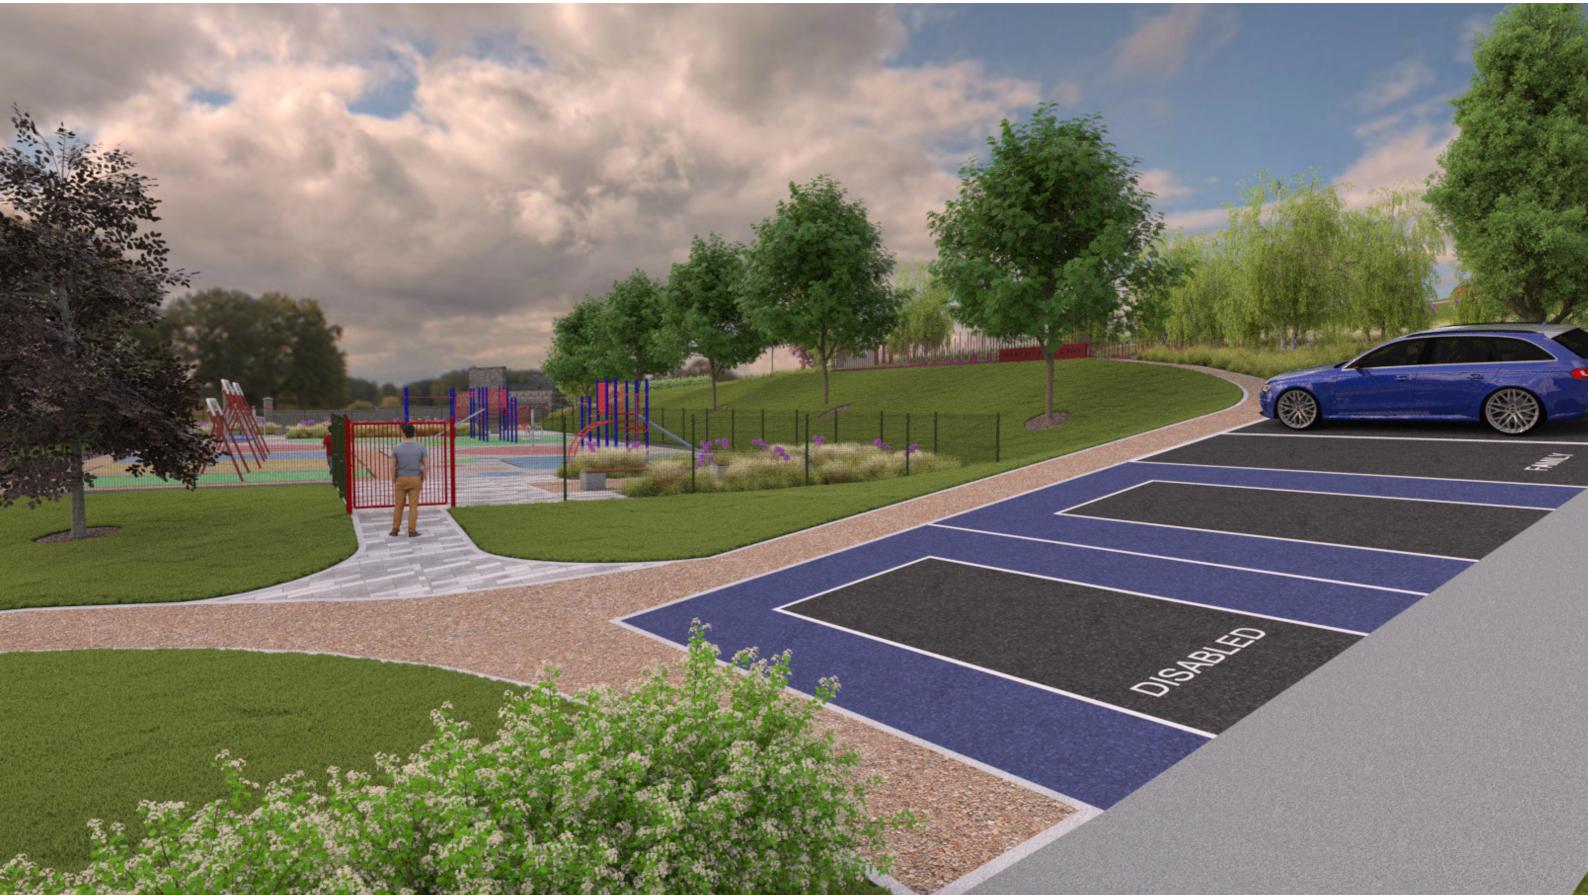

Proposed boundary hedging to reduce sound from the park and create screening from passing traffic.

Existing stone boundary walls made good with potential for further walled gardens within park.

Existing outdoor gym equipment relocated to a dedicated space within the proposed park.