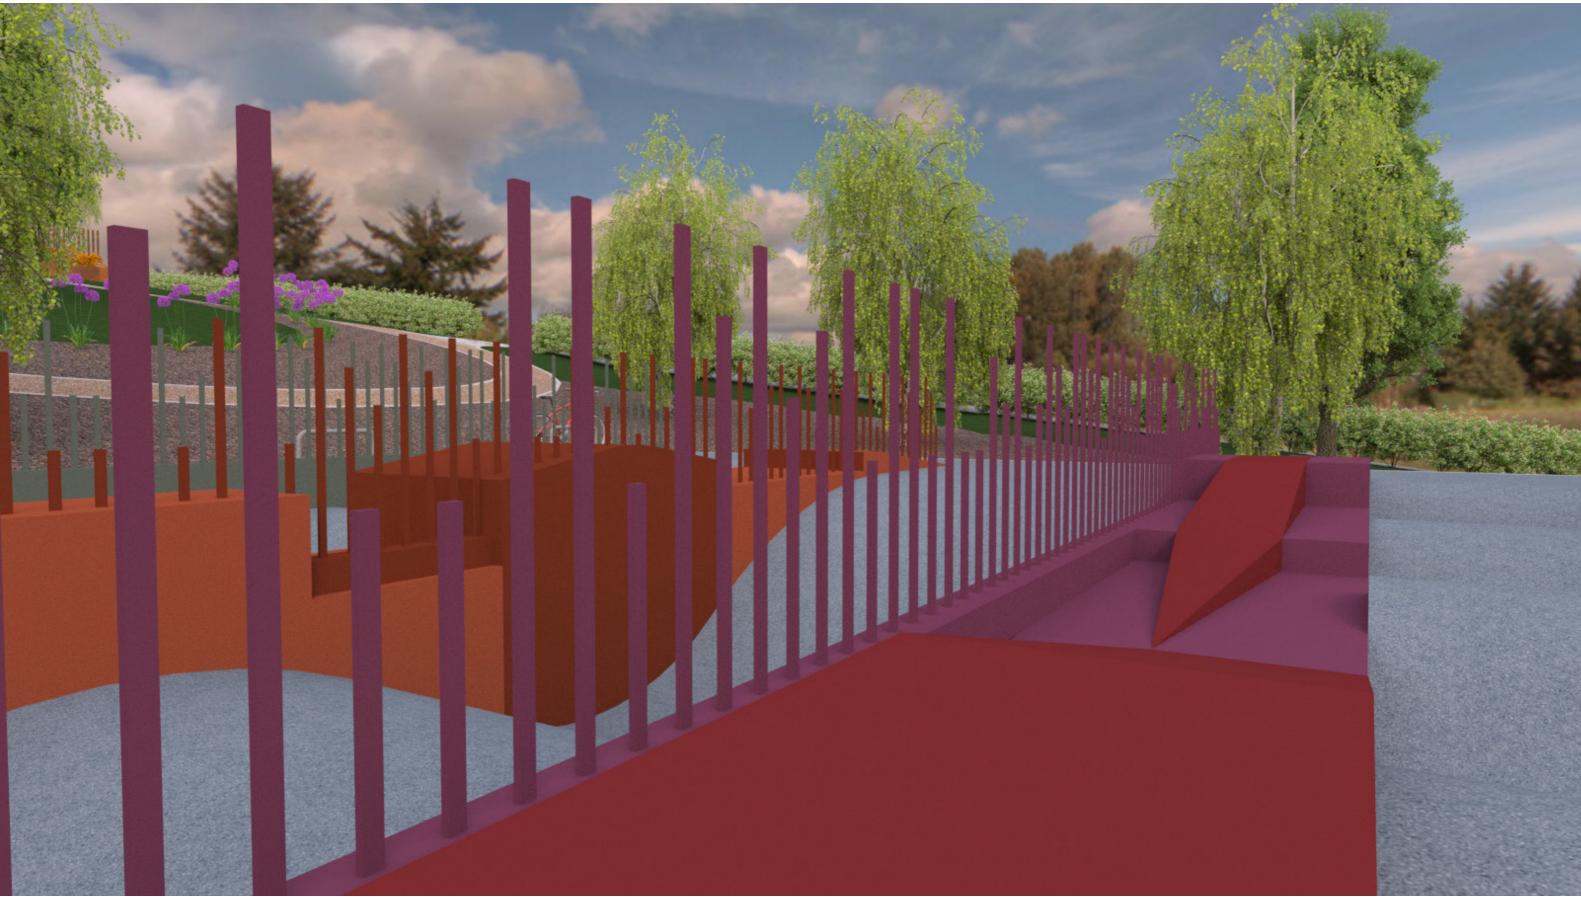

Secondary car park to provide parking in close proximity to the main play area.

Proposed skate and bike park with three levels of ramp difficulty to encourage new and experienced users. Park to be surrounded by planting on embankments to reduce noise spread from this area.