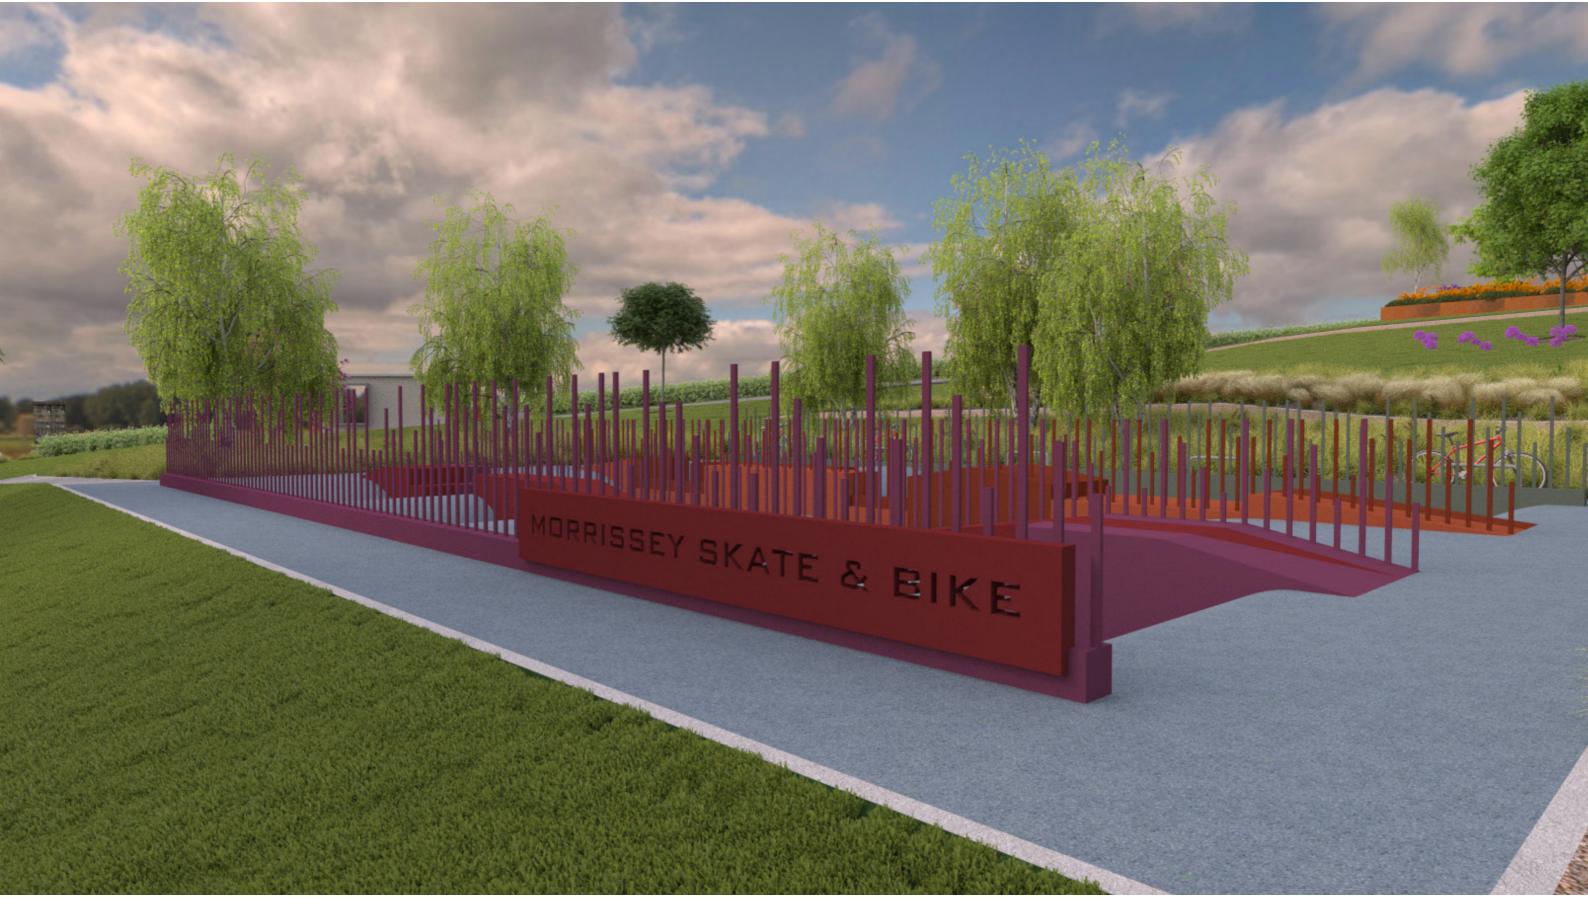

Secondary car park to provide parking in close proximity to the main play area.

Proposed skate and bike park with three levels of ramp difficulty to encourage new and experienced users. Park to be surrounded by planting on embankments to reduce noise spread from this area.