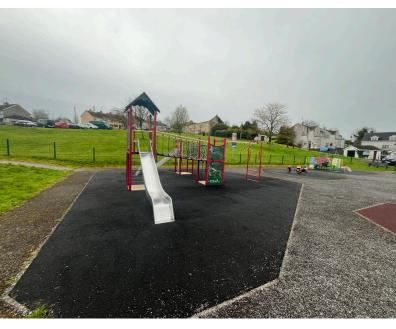

Clusters of native tree planting to create screening and reduce noise between spaces.

Existing car park

Footpaths through areas of meadow grasslands to create elements of a sensory garden

Existing play area retained and refurbished, with new surfacing to create a more exciting space for kids play. Developed spaces to each entrance side for families to enjoy together.