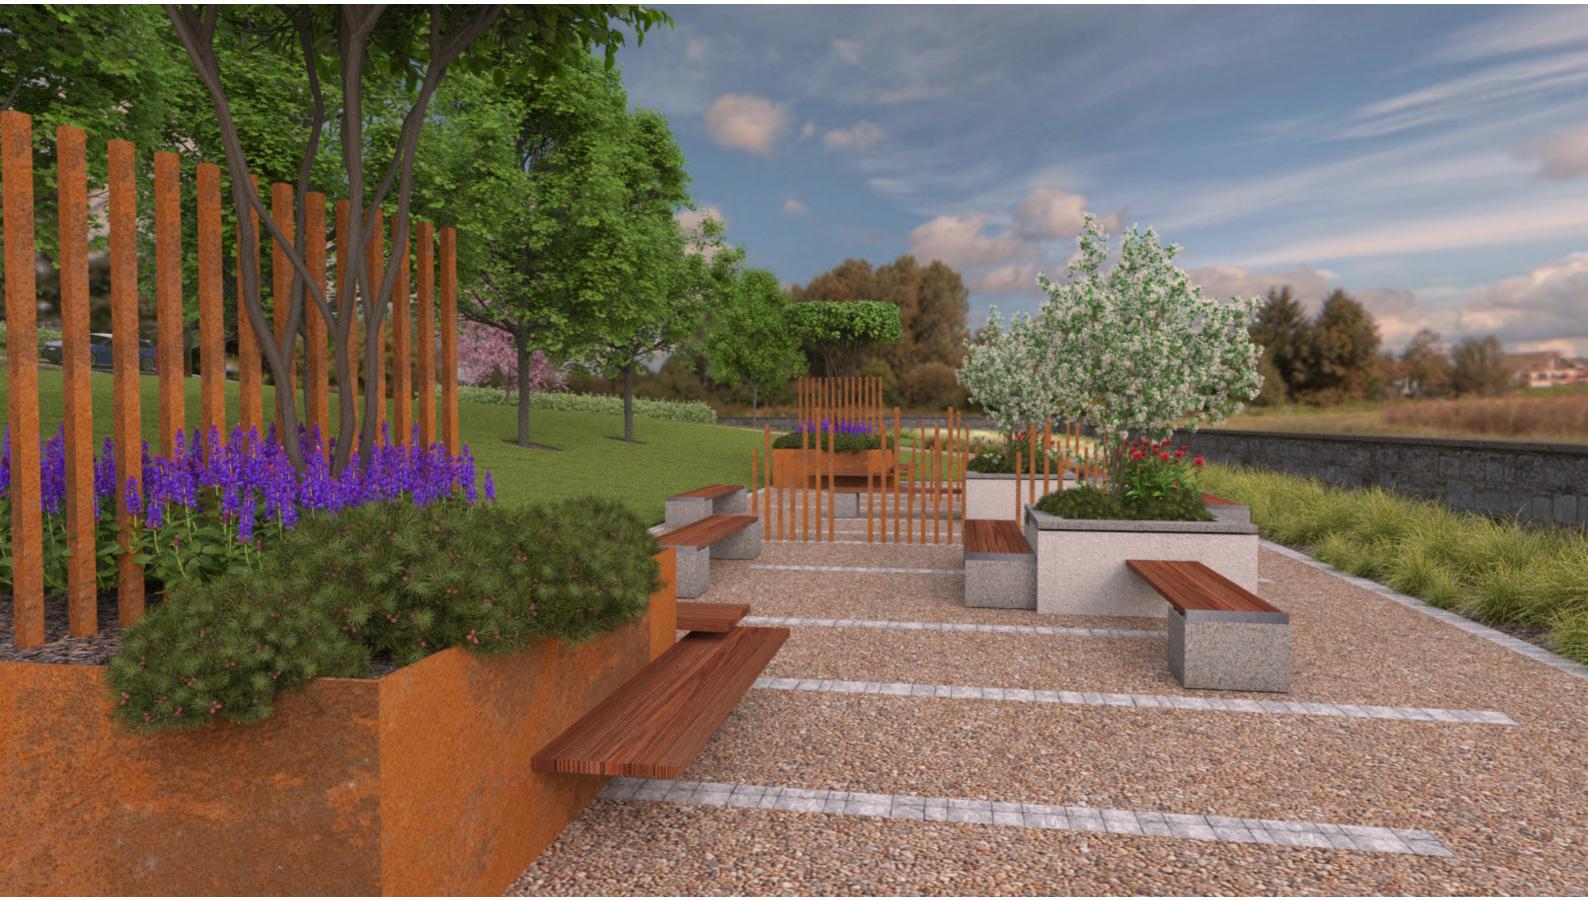

Proposed meeting space overlooking the marina with bespoke raised planters and bench seating.

Proposed resin bound footpaths to provide level and accessible routes for all.

Specimen single trees to be planted throughout the park.

Proposed meeting area within the upper area of the park with several levels changes to provide an interesting and dynamic space for people to relax. Areas of planting to provide screening and noise suppression.